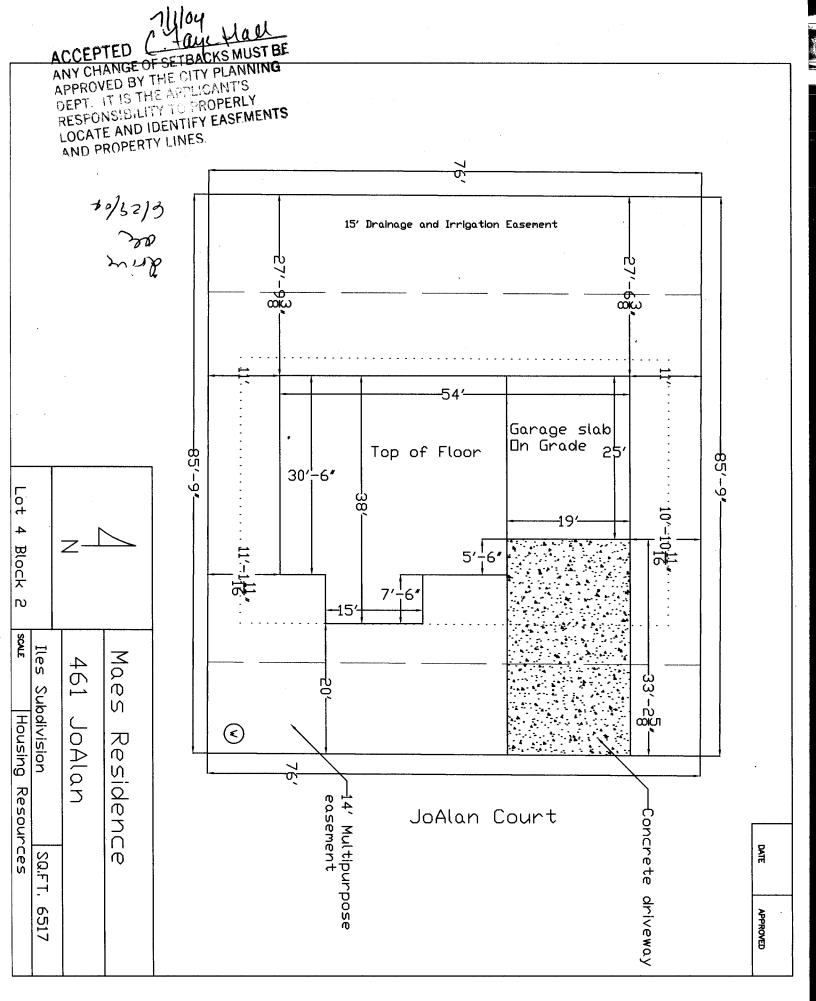

| FEE \$ 10.00 PLANNING Cl   TCP \$ 0 Single Family Residential and Community Develop   SIF \$ 292.00 Community Develop                                                                | nd Accessory Structures)                                                                                                                                                                            |
|--------------------------------------------------------------------------------------------------------------------------------------------------------------------------------------|-----------------------------------------------------------------------------------------------------------------------------------------------------------------------------------------------------|
| PLACADADESS HILL T. ALS. C.I.                                                                                                                                                        |                                                                                                                                                                                                     |
| BLDG ADDRESS 461 JUAIZO Ct.                                                                                                                                                          | SQ. FT. OF PROPOSED BLDGS/ADDITION 1656                                                                                                                                                             |
| TAX SCHEDULE NO. 2943-161-46-004                                                                                                                                                     |                                                                                                                                                                                                     |
| •                                                                                                                                                                                    | TOTAL SQ. FT. OF EXISTING & PROPOSED 1656                                                                                                                                                           |
| (1) OWNER JENNIE Maes                                                                                                                                                                | NO. OF DWELLING UNITS:<br>Before: After: this Construction<br>NO. OF BUILDINGS ON PARCEL<br>Before: After: this Construction                                                                        |
| (1) ADDRESS 2601 Belford #2 FITU(                                                                                                                                                    | USE OF EXISTING BUILDINGS N (A                                                                                                                                                                      |
| (1) TELEPHONE 24(-2871 × 106 Mersor                                                                                                                                                  | DESCRIPTION OF WORK & INTENDED USE New Singh Family                                                                                                                                                 |
| (2) APPLICANT <u>SAME</u>                                                                                                                                                            | TYPE OF HOME PROPOSED:                                                                                                                                                                              |
| <sup>(2)</sup> ADDRESS                                                                                                                                                               | Site Built Manufactured Home (UBC)                                                                                                                                                                  |
| <sup>(2)</sup> TELEPHONE                                                                                                                                                             | Manufactured Home (HUD)<br>Other (please specify)                                                                                                                                                   |
| property lines, ingress/egress to the property, driveway loo                                                                                                                         | Parking Req'mt                                                                                                                                                                                      |
| structure authorized by this application cannot be occupi<br>Occupancy has been issued, if applicable, by the Building<br>I hereby acknowledge that I have read this application and | the information is correct; I agree to comply with any and all codes,<br>the project. I understand that failure to comply shall result in legal<br>to non-use of the building(s).<br>Date $6/25/04$ |