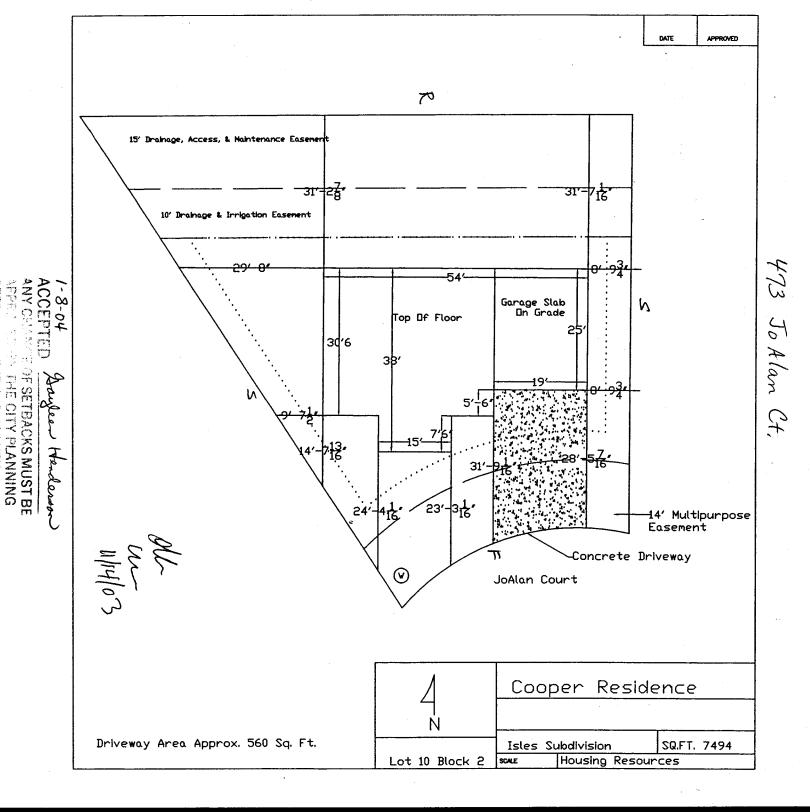

## PLANNING CLEARANCE

(Single Family Residential and Accessory Structures) Community Development Department

| <u>ی ر</u> | PERMIT | NO. |
|------------|--------|-----|
| :          |        |     |

| BLDG ADDRESS 473 Jo Alex Count                                                                                                                                                                                                                                                                                                                                                                                                                                                                                                                                                                                                                                                                                                                                                                                                                                                                 | SQ. FT. OF PROPOSED BLDGS/ADDITION 1656                                                                                                            |  |  |
|------------------------------------------------------------------------------------------------------------------------------------------------------------------------------------------------------------------------------------------------------------------------------------------------------------------------------------------------------------------------------------------------------------------------------------------------------------------------------------------------------------------------------------------------------------------------------------------------------------------------------------------------------------------------------------------------------------------------------------------------------------------------------------------------------------------------------------------------------------------------------------------------|----------------------------------------------------------------------------------------------------------------------------------------------------|--|--|
| TAX SCHEDULE NO. 2943-161-00-217                                                                                                                                                                                                                                                                                                                                                                                                                                                                                                                                                                                                                                                                                                                                                                                                                                                               | SQ. FT. OF EXISTING BLDGS                                                                                                                          |  |  |
| SUBDIVISION ILES                                                                                                                                                                                                                                                                                                                                                                                                                                                                                                                                                                                                                                                                                                                                                                                                                                                                               | TOTAL SQ. FT. OF EXISTING & PROPOSED 1656                                                                                                          |  |  |
| FILING BLK Z LOT 10  (1) OWNER Michael Cooper  (1) ADDRESS 420 West 4th  (1) TELEPHONE 241-2871 x 106  (2) APPLICANT SAME  (2) ADDRESS (2) TELEPHONE                                                                                                                                                                                                                                                                                                                                                                                                                                                                                                                                                                                                                                                                                                                                           | DESCRIPTION OF WORK & INTENDED USE Size Frails Reserved to the Site Built Manufactured Home (UBC)  Manufactured Home (HUD)  Other (please specify) |  |  |
| REQUIRED: One plot plan, on 8 ½" x 11" paper, showing all existing & proposed structure location(s), parking, setbacks to all property lines, ingress/egress to the property, driveway location & width & all easements & rights-of-way which abut the parcel.  THIS SECTION TO BE COMPLETED BY COMMUNITY DEVELOPMENT DEPARTMENT STAFF                                                                                                                                                                                                                                                                                                                                                                                                                                                                                                                                                         |                                                                                                                                                    |  |  |
| ZONE RMF-5                                                                                                                                                                                                                                                                                                                                                                                                                                                                                                                                                                                                                                                                                                                                                                                                                                                                                     | Maximum coverage of lot by structures 60%                                                                                                          |  |  |
| SETBACKS: Front 20′ from property line (PL) or from center of ROW, whichever is greater  Side 5′ from PL, Rear 25′ from P  Maximum Height                                                                                                                                                                                                                                                                                                                                                                                                                                                                                                                                                                                                                                                                                                                                                      | Parking Regimt?                                                                                                                                    |  |  |
| Modifications to this Planning Clearance must be approved, in writing, by the Community Development Department. The structure authorized by this application cannot be occupied until a final inspection has been completed and a Certificate of Occupancy has been issued, if applicable, by the Building Department (Section 305, Uniform Building Code).  I hereby acknowledge that I have read this application and the information is correct; I agree to comply with any and all codes, ordinances, laws, regulations or restrictions which apply to the project. I understand that failure to comply shall result in legal action, which may include but not necessarily be limited to non-use of the building(s).  Applicant Signature Date 1/12/03  Department Approval Buy Buydeen Handerson Date 1/1/2/03  Date 1/8-034  Utility Accounting Date Date Date Date Date Date Date Date |                                                                                                                                                    |  |  |
| · · · × · A · · · · · · · · · · · · · ·                                                                                                                                                                                                                                                                                                                                                                                                                                                                                                                                                                                                                                                                                                                                                                                                                                                        | 1 -0 0 -4                                                                                                                                          |  |  |

DEPT OF A THE APPLICANT'S RESPONSIBILITY TO PROPERLY LOCATE AND IDENTIFY EASEMENTS

AND PROPERTY LINES

gne