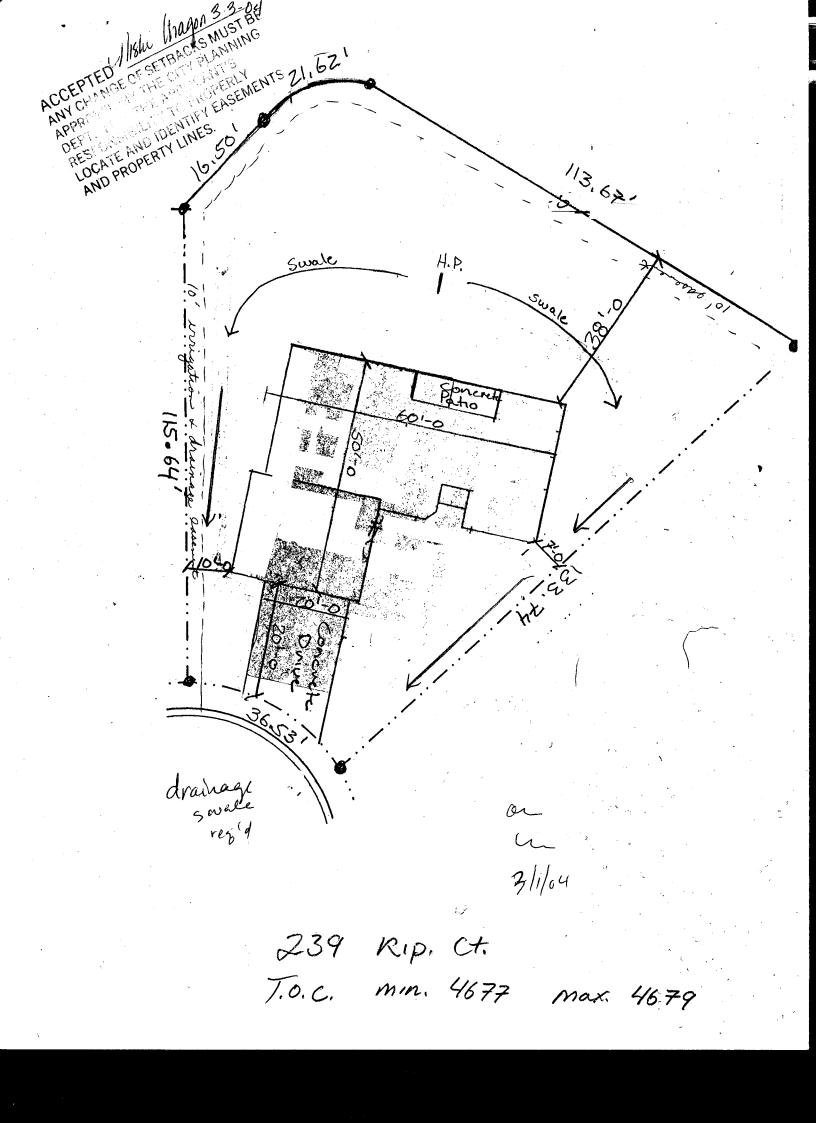

| FEE \$ 10,00 PLANNING CLI   TCP \$ 500.00 Single Family Residential and   SIF \$ 292.00 Community Developm                                                                                                                                                                                                                                                  | Accessory Structures)                                                                                                                                                                                                                                                                                                                                                                                                                                                                                                                                                                                                                                                                                                                                                                                                                                                                                                                                                                                                                                                                                                                                                                                                                                                                                                                                                                                                                                                                                                                                                                                                                                                                                                                                                                                                                                                                                                                                                                                                                                                                                   |
|-------------------------------------------------------------------------------------------------------------------------------------------------------------------------------------------------------------------------------------------------------------------------------------------------------------------------------------------------------------|---------------------------------------------------------------------------------------------------------------------------------------------------------------------------------------------------------------------------------------------------------------------------------------------------------------------------------------------------------------------------------------------------------------------------------------------------------------------------------------------------------------------------------------------------------------------------------------------------------------------------------------------------------------------------------------------------------------------------------------------------------------------------------------------------------------------------------------------------------------------------------------------------------------------------------------------------------------------------------------------------------------------------------------------------------------------------------------------------------------------------------------------------------------------------------------------------------------------------------------------------------------------------------------------------------------------------------------------------------------------------------------------------------------------------------------------------------------------------------------------------------------------------------------------------------------------------------------------------------------------------------------------------------------------------------------------------------------------------------------------------------------------------------------------------------------------------------------------------------------------------------------------------------------------------------------------------------------------------------------------------------------------------------------------------------------------------------------------------------|
| BLDG ADDRESS 239 Kip ct s                                                                                                                                                                                                                                                                                                                                   | SQ. FT. OF PROPOSED BLDGS/ADDITION 1535                                                                                                                                                                                                                                                                                                                                                                                                                                                                                                                                                                                                                                                                                                                                                                                                                                                                                                                                                                                                                                                                                                                                                                                                                                                                                                                                                                                                                                                                                                                                                                                                                                                                                                                                                                                                                                                                                                                                                                                                                                                                 |
| TAX SCHEDULE NO. 2945-264-38-005                                                                                                                                                                                                                                                                                                                            | SQ. FT. OF EXISTING BLDGS                                                                                                                                                                                                                                                                                                                                                                                                                                                                                                                                                                                                                                                                                                                                                                                                                                                                                                                                                                                                                                                                                                                                                                                                                                                                                                                                                                                                                                                                                                                                                                                                                                                                                                                                                                                                                                                                                                                                                                                                                                                                               |
| SUBDIVISION CIMANON Misa 7                                                                                                                                                                                                                                                                                                                                  | TOTAL SQ. FT. OF EXISTING & PROPOSED 1535                                                                                                                                                                                                                                                                                                                                                                                                                                                                                                                                                                                                                                                                                                                                                                                                                                                                                                                                                                                                                                                                                                                                                                                                                                                                                                                                                                                                                                                                                                                                                                                                                                                                                                                                                                                                                                                                                                                                                                                                                                                               |
| (1) ADDRESS <u>\$14</u> 28/4 RD Suite 5<br>(1) ADDRESS <u>\$14</u> 28/4 RD Suite 5<br>(1) TELEPHONE <u>970-241-5457</u><br>(2) APPLICANT <u>Constructors</u> West<br>(2) ADDRESS <u>\$14</u> 28/4 RD Suite 5<br>(2) ADDRESS <u>\$14</u> 28/4 RD Suite 5<br>(2) TELEPHONE <u>970-241-5457</u><br>REQUIRED: One plot plan, on 8 1/2" x 11" paper, showing all | NO. OF DWELLING UNITS:<br>Before: After: this Construction<br>NO. OF BUILDINGS ON PARCEL<br>Before: After: this Construction<br>USE OF EXISTING BUILDINGS <i>factory</i> (March 2 / March 2 / Mar |
|                                                                                                                                                                                                                                                                                                                                                             |                                                                                                                                                                                                                                                                                                                                                                                                                                                                                                                                                                                                                                                                                                                                                                                                                                                                                                                                                                                                                                                                                                                                                                                                                                                                                                                                                                                                                                                                                                                                                                                                                                                                                                                                                                                                                                                                                                                                                                                                                                                                                                         |
| ZONE <u>RSF-4</u>                                                                                                                                                                                                                                                                                                                                           | Maximum coverage of lot by structures 50%                                                                                                                                                                                                                                                                                                                                                                                                                                                                                                                                                                                                                                                                                                                                                                                                                                                                                                                                                                                                                                                                                                                                                                                                                                                                                                                                                                                                                                                                                                                                                                                                                                                                                                                                                                                                                                                                                                                                                                                                                                                               |
| SETBACKS: Front $20'$ from property line (PL)<br>or from center of ROW, whichever is greater<br>Side from PL, Rear from PL<br>Maximum Height $35'$                                                                                                                                                                                                          | Permanent Foundation Required: YES NO NO Parking Req'mt 2<br>Parking Req'mt 2<br>Special Conditions Eng foundation refd                                                                                                                                                                                                                                                                                                                                                                                                                                                                                                                                                                                                                                                                                                                                                                                                                                                                                                                                                                                                                                                                                                                                                                                                                                                                                                                                                                                                                                                                                                                                                                                                                                                                                                                                                                                                                                                                                                                                                                                 |
| "E"                                                                                                                                                                                                                                                                                                                                                         | CENSUS TRAFFIC ANNX#                                                                                                                                                                                                                                                                                                                                                                                                                                                                                                                                                                                                                                                                                                                                                                                                                                                                                                                                                                                                                                                                                                                                                                                                                                                                                                                                                                                                                                                                                                                                                                                                                                                                                                                                                                                                                                                                                                                                                                                                                                                                                    |