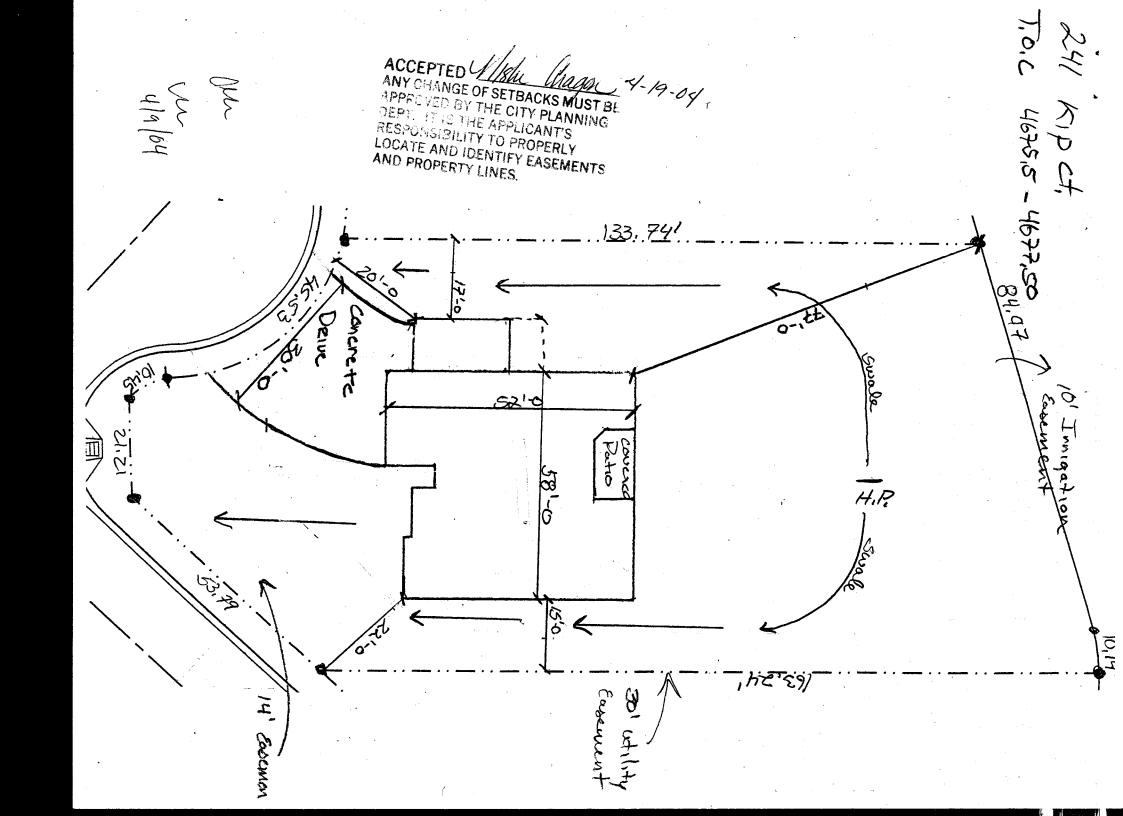

(Pink: Building Department)

Magon 4-19-04 SHEENE ROAD ANY CHANGE OF SETBACKS MUST BE APPROVED BY THE CITY PLANNING DEPT. IT IS THE APPLICANT'S RESPONSIBILITY TO PROPERLY 100,48 LOCATE AND IDENTIFY EASEMENTS AND PROPERTY LINES. 341-0 119 104 m 7 2.6494 Easemen 0-1+Z 1 H.P.