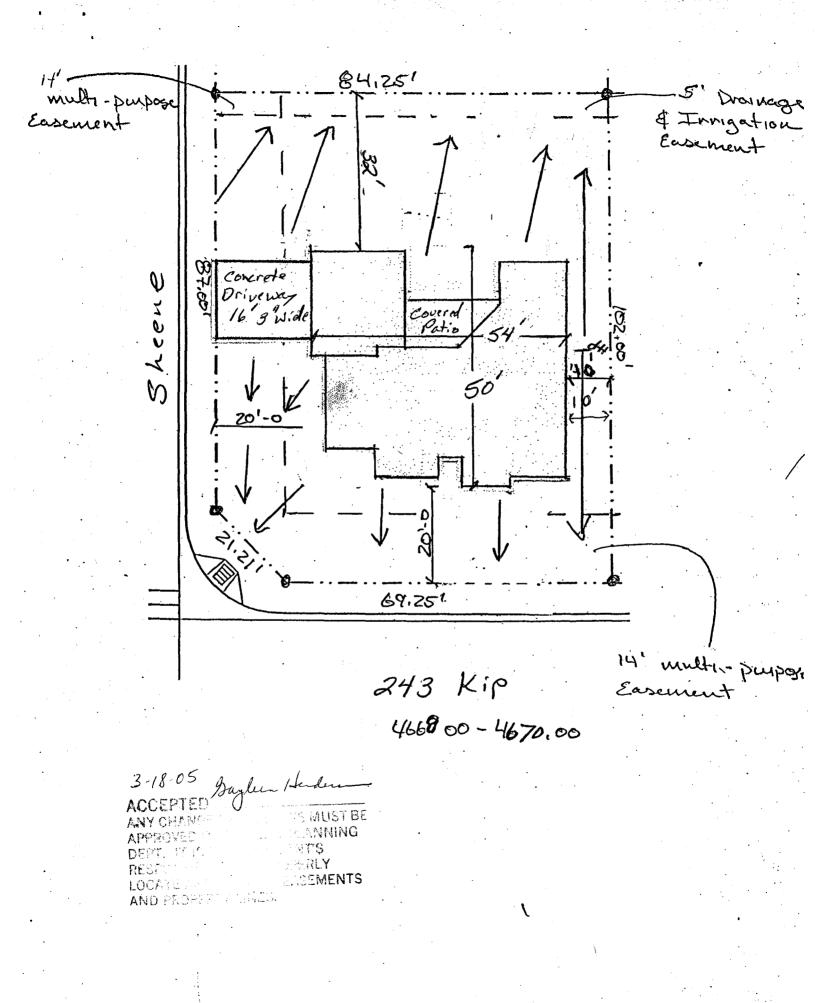

| PÉE \$ 10.00 PLANNING CLEA                                                                                                                                                                                                                                                                                                                                                                       | BLDG PERMIT NO.                                                                                                                                                                                                                                                                                                                                                                                                                                                                                                                                                                                                                                                                                                                                                                                                                                                                                                                                                                                                                                                                                                                                                                                                                                                                                                                                                                                                                                                                                                                              |
|--------------------------------------------------------------------------------------------------------------------------------------------------------------------------------------------------------------------------------------------------------------------------------------------------------------------------------------------------------------------------------------------------|----------------------------------------------------------------------------------------------------------------------------------------------------------------------------------------------------------------------------------------------------------------------------------------------------------------------------------------------------------------------------------------------------------------------------------------------------------------------------------------------------------------------------------------------------------------------------------------------------------------------------------------------------------------------------------------------------------------------------------------------------------------------------------------------------------------------------------------------------------------------------------------------------------------------------------------------------------------------------------------------------------------------------------------------------------------------------------------------------------------------------------------------------------------------------------------------------------------------------------------------------------------------------------------------------------------------------------------------------------------------------------------------------------------------------------------------------------------------------------------------------------------------------------------------|
| TCP \$ 500.00 (Single Family Residential and A                                                                                                                                                                                                                                                                                                                                                   | ccessory Structures)                                                                                                                                                                                                                                                                                                                                                                                                                                                                                                                                                                                                                                                                                                                                                                                                                                                                                                                                                                                                                                                                                                                                                                                                                                                                                                                                                                                                                                                                                                                         |
| SIF \$ 292.00 Community Development                                                                                                                                                                                                                                                                                                                                                              | $\left( \mathcal{Y} \right)$                                                                                                                                                                                                                                                                                                                                                                                                                                                                                                                                                                                                                                                                                                                                                                                                                                                                                                                                                                                                                                                                                                                                                                                                                                                                                                                                                                                                                                                                                                                 |
| Building Address 243 Kep Lane                                                                                                                                                                                                                                                                                                                                                                    | No. of Existing Bldgs No. Proposed                                                                                                                                                                                                                                                                                                                                                                                                                                                                                                                                                                                                                                                                                                                                                                                                                                                                                                                                                                                                                                                                                                                                                                                                                                                                                                                                                                                                                                                                                                           |
| Parcel No. <u>2945 - 264 - 37 - 004</u>                                                                                                                                                                                                                                                                                                                                                          | Sq. Ft. of Existing Bldgs Sq. Ft. Proposed55                                                                                                                                                                                                                                                                                                                                                                                                                                                                                                                                                                                                                                                                                                                                                                                                                                                                                                                                                                                                                                                                                                                                                                                                                                                                                                                                                                                                                                                                                                 |
| Subdivision Cinanon Mesa                                                                                                                                                                                                                                                                                                                                                                         | Sq. Ft. of Lot / Parcel 8,481                                                                                                                                                                                                                                                                                                                                                                                                                                                                                                                                                                                                                                                                                                                                                                                                                                                                                                                                                                                                                                                                                                                                                                                                                                                                                                                                                                                                                                                                                                                |
| Filing Block 3 Lot 4                                                                                                                                                                                                                                                                                                                                                                             | Sq. Ft. Coverage of Lot by Structures & Impervious Surface<br>(Total Existing & Proposed) <u>いうらら</u>                                                                                                                                                                                                                                                                                                                                                                                                                                                                                                                                                                                                                                                                                                                                                                                                                                                                                                                                                                                                                                                                                                                                                                                                                                                                                                                                                                                                                                        |
| OWNER INFORMATION:                                                                                                                                                                                                                                                                                                                                                                               | DESCRIPTION OF WORK & INTENDED USE:                                                                                                                                                                                                                                                                                                                                                                                                                                                                                                                                                                                                                                                                                                                                                                                                                                                                                                                                                                                                                                                                                                                                                                                                                                                                                                                                                                                                                                                                                                          |
| Name CONSTRUCTORS West, Unc.                                                                                                                                                                                                                                                                                                                                                                     | New Single Family Home (*check type below)                                                                                                                                                                                                                                                                                                                                                                                                                                                                                                                                                                                                                                                                                                                                                                                                                                                                                                                                                                                                                                                                                                                                                                                                                                                                                                                                                                                                                                                                                                   |
| Address <u>514 28 14 120. Suite 5</u>                                                                                                                                                                                                                                                                                                                                                            | Interior Remodel Addition                                                                                                                                                                                                                                                                                                                                                                                                                                                                                                                                                                                                                                                                                                                                                                                                                                                                                                                                                                                                                                                                                                                                                                                                                                                                                                                                                                                                                                                                                                                    |
| City / State / Zip ( <u>27/04 0 SCt, (0 8/5</u> 0                                                                                                                                                                                                                                                                                                                                                | *TYPE OF HOME PROPOSED:                                                                                                                                                                                                                                                                                                                                                                                                                                                                                                                                                                                                                                                                                                                                                                                                                                                                                                                                                                                                                                                                                                                                                                                                                                                                                                                                                                                                                                                                                                                      |
| APPLICANT INFORMATION:                                                                                                                                                                                                                                                                                                                                                                           | Site Built Manufactured Home (UBC)                                                                                                                                                                                                                                                                                                                                                                                                                                                                                                                                                                                                                                                                                                                                                                                                                                                                                                                                                                                                                                                                                                                                                                                                                                                                                                                                                                                                                                                                                                           |
| Name <u>AAL</u>                                                                                                                                                                                                                                                                                                                                                                                  | Manufactured Home (HUD) Other (please specify):                                                                                                                                                                                                                                                                                                                                                                                                                                                                                                                                                                                                                                                                                                                                                                                                                                                                                                                                                                                                                                                                                                                                                                                                                                                                                                                                                                                                                                                                                              |
| Address <u>Some</u>                                                                                                                                                                                                                                                                                                                                                                              |                                                                                                                                                                                                                                                                                                                                                                                                                                                                                                                                                                                                                                                                                                                                                                                                                                                                                                                                                                                                                                                                                                                                                                                                                                                                                                                                                                                                                                                                                                                                              |
| City / State / Zip                                                                                                                                                                                                                                                                                                                                                                               | NOTES:                                                                                                                                                                                                                                                                                                                                                                                                                                                                                                                                                                                                                                                                                                                                                                                                                                                                                                                                                                                                                                                                                                                                                                                                                                                                                                                                                                                                                                                                                                                                       |
| Telephone (970) 241-5457                                                                                                                                                                                                                                                                                                                                                                         |                                                                                                                                                                                                                                                                                                                                                                                                                                                                                                                                                                                                                                                                                                                                                                                                                                                                                                                                                                                                                                                                                                                                                                                                                                                                                                                                                                                                                                                                                                                                              |
| REQUIRED: One plot plan, on 8 1/2" x 11" paper, showing all existing & proposed structure location(s), parking, setbacks to all property lines, ingress/egress to the property, driveway location & width & all easements & rights-of-way which abut the parcel.                                                                                                                                 |                                                                                                                                                                                                                                                                                                                                                                                                                                                                                                                                                                                                                                                                                                                                                                                                                                                                                                                                                                                                                                                                                                                                                                                                                                                                                                                                                                                                                                                                                                                                              |
|                                                                                                                                                                                                                                                                                                                                                                                                  |                                                                                                                                                                                                                                                                                                                                                                                                                                                                                                                                                                                                                                                                                                                                                                                                                                                                                                                                                                                                                                                                                                                                                                                                                                                                                                                                                                                                                                                                                                                                              |
| property lines, ingress/egress to the property, driveway locati                                                                                                                                                                                                                                                                                                                                  |                                                                                                                                                                                                                                                                                                                                                                                                                                                                                                                                                                                                                                                                                                                                                                                                                                                                                                                                                                                                                                                                                                                                                                                                                                                                                                                                                                                                                                                                                                                                              |
| property lines, ingress/egress to the property, driveway location         THIS SECTION TO BE COMPLETED BY COM         ZONE       RSF-X                                                                                                                                                                                                                                                           | on & width & all easements & rights-of-way which abut the parcel.                                                                                                                                                                                                                                                                                                                                                                                                                                                                                                                                                                                                                                                                                                                                                                                                                                                                                                                                                                                                                                                                                                                                                                                                                                                                                                                                                                                                                                                                            |
| property lines, ingress/egress to the property, driveway location         THIS SECTION TO BE COMPLETED BY COM         ZONE                                                                                                                                                                                                                                                                       | on & width & all easements & rights-of-way which abut the parcel.<br>MUNITY DEVELOPMENT DEPARTMENT STAFF                                                                                                                                                                                                                                                                                                                                                                                                                                                                                                                                                                                                                                                                                                                                                                                                                                                                                                                                                                                                                                                                                                                                                                                                                                                                                                                                                                                                                                     |
| property lines, ingress/egress to the property, driveway location         THIS SECTION TO BE COMPLETED BY COM         ZONE       RSF-X                                                                                                                                                                                                                                                           | Dr & width & all easements & rights-of-way which abut the parcel.         MUNITY DEVELOPMENT DEPARTMENT STAFF         Maximum coverage of lot by structures         50 70         Permanent Foundation Required: YES         Y         NO         Parking Requirement                                                                                                                                                                                                                                                                                                                                                                                                                                                                                                                                                                                                                                                                                                                                                                                                                                                                                                                                                                                                                                                                                                                                                                                                                                                                        |
| property lines, ingress/egress to the property, driveway location         THIS SECTION TO BE COMPLETED BY COM         ZONE                                                                                                                                                                                                                                                                       | Image: Special Conditions       Englise of way which abut the parcel.         MUNITY DEVELOPMENT DEPARTMENT STAFF         Maximum coverage of lot by structures         50 70         Permanent Foundation Required: YES         Y         NO         Parking Requirement         Special Conditions         Englished         Maximum Coverage         Maximum coverage         Parking Requirement         Q         Special Conditions                                                                                                                                                                                                                                                                                                                                                                                                                                                                                                                                                                                                                                                                                                                                                                                                                                                                                                                                                                                                                                                                                                    |
| property lines, ingress/egress to the property, driveway location         THIS SECTION TO BE COMPLETED BY COM         ZONE                                                                                                                                                                                                                                                                       | Dr & width & all easements & rights-of-way which abut the parcel.         MUNITY DEVELOPMENT DEPARTMENT STAFF         Maximum coverage of lot by structures         50 70         Permanent Foundation Required: YES         Y         NO         Parking Requirement                                                                                                                                                                                                                                                                                                                                                                                                                                                                                                                                                                                                                                                                                                                                                                                                                                                                                                                                                                                                                                                                                                                                                                                                                                                                        |
| property lines, ingress/egress to the property, driveway location         THIS SECTION TO BE COMPLETED BY COM         ZONE $RSF-M$ SETBACKS: Front $20'$ from property line (PL)         Side $7'$ from PL         Rear $25'$ from PL         Maximum Height of Structure(s) $35'$ Voting District $extremelter         Driveway       Location Approval         Utilities       extremelter   $ | Image: Special Conditions       Englise of way which abut the parcel.         MUNITY DEVELOPMENT DEPARTMENT STAFF         Maximum coverage of lot by structures         50 70         Permanent Foundation Required: YES         Y         NO         Parking Requirement         Special Conditions         Englished         Multical                                                                                                                                                                                                                                                                                                                                                                                                                                                                                                                                                                                                                                                                                                                                                                                                                                                                                                                                                                                                                                                                                                                                                                                                      |
| property lines, ingress/egress to the property, driveway location         THIS SECTION TO BE COMPLETED BY COM         ZONE                                                                                                                                                                                                                                                                       | Image: Special Conditions       Englise of way which abut the parcel.         MUNITY DEVELOPMENT DEPARTMENT STAFF         Maximum coverage of lot by structures         Special Conditions         Englise         Maximum coverage         Maximum coverage         Permanent Foundation Required:         YES         NO         Parking Requirement         Quired         Image: Special Conditions         Englished         Multication         Special Conditions         Englished         Special Conditions                                                                                                                                                                                                                                                                                                                                                                                                                                                                                       |
| property lines, ingress/egress to the property, driveway location         THIS SECTION TO BE COMPLETED BY COM         ZONE                                                                                                                                                                                                                                                                       | Image: Special Conditions       Sp |
| property lines, ingress/egress to the property, driveway location         THIS SECTION TO BE COMPLETED BY COM         ZONE                                                                                                                                                                                                                                                                       | Image: Special Conditions       Sp |
| property lines, ingress/egress to the property, driveway location         THIS SECTION TO BE COMPLETED BY COM         ZONE                                                                                                                                                                                                                                                                       | A width & all easements & rights-of-way which abut the parcel.                                                                                                                                                                                                                                                                                                                                                                                                                                                                                                                                                                                                                                                                                                                                                                                                                                                                                                                                                                                                                                                                                                                                                                                                                                                                                                                                                                                                                                                                               |
| property lines, ingress/egress to the property, driveway location         THIS SECTION TO BE COMPLETED BY COM         ZONE                                                                                                                                                                                                                                                                       | Image: Second Structure State       Second Structure State         MUNITY DEVELOPMENT DEPARTMENT STAFF         Maximum coverage of lot by structures         Second Structure State         Permanent Foundation Required: YES         Parking Requirement         Special Conditions         Superial Conditions                                                                                                                                                                                                                                                                                                                                                                                                            |
| property lines, ingress/egress to the property, driveway location         THIS SECTION TO BE COMPLETED BY COM         ZONE                                                                                                                                                                                                                                                                       | Image: Second Structure State       Second Structure State         MUNITY DEVELOPMENT DEPARTMENT STAFF         Maximum coverage of lot by structures         Second Structure State         Permanent Foundation Required: YES         Parking Requirement         Special Conditions         Superial Conditions                                                                                                                                                                                                                                                                                                                                                                                                            |
| property lines, ingress/egress to the property, driveway location         THIS SECTION TO BE COMPLETED BY COM         ZONE                                                                                                                                                                                                                                                                       | Image: Second Structures       Second Structures       Second Structures       Second Structures         Image: Second Structures       Second Structures       Second Structures       Second Structures         Image: Second Structures       Second Structures       Second Structures       Second Structures         Image: Second Structures       Second Structures       Second Structures       Second Structures         Image: Second Structures       Second Structures       Second Structures       Second Structures         Image: Second Structures       Second Structures       Second Structures       Second Structures         Image: Second Structures       Second Structures       Second Structures       Second Structures         Image: Second Structures       Second Structures       Second Structures       Second Structures         Image: Second Structures       Second Structures       Second Structures       Second Structures         Image: Second Structures       Second Structures       Second Structures       Second Structures         Image: Second Structures       Second Structures       Second Structures       Second Structures         Image: Second Structures       Second Structures       Second Structures       Second Structures         Image: Second Structures       Second Structures       Second Structures       Second Struct                                                                                                                                     |

.

·

84.251 Drainage 5` 14' multi - purpose & Invigation Swa Easement Easement F.V 0-1 62 overed Patro 4 00 02.00 481-0 01 1 15'-C Ŋ 20'-0 Concr 20-02 Drive 2. j 18' wide 69,251 14' multi - purposi Easement 243 Kip Ho.c. 4667,00 - 4669,00 ACCEPTEDY HISHLE WILLAW 'ILL' ANY CHANGE OF SETBACKS MUST BE APPRICE OF SETBACKS MUST BE APPRICE AND SET TO PROPERLY DEPT DEPT DEPT LOCATE AND IDENTIFY EASEMENTS LOCATE AND IDENTIFY EASEMENTS AND PROPERTY LINES. NON ACCEPTEDL - Lu 1/1/04 AND PROPERTY LINES. ١