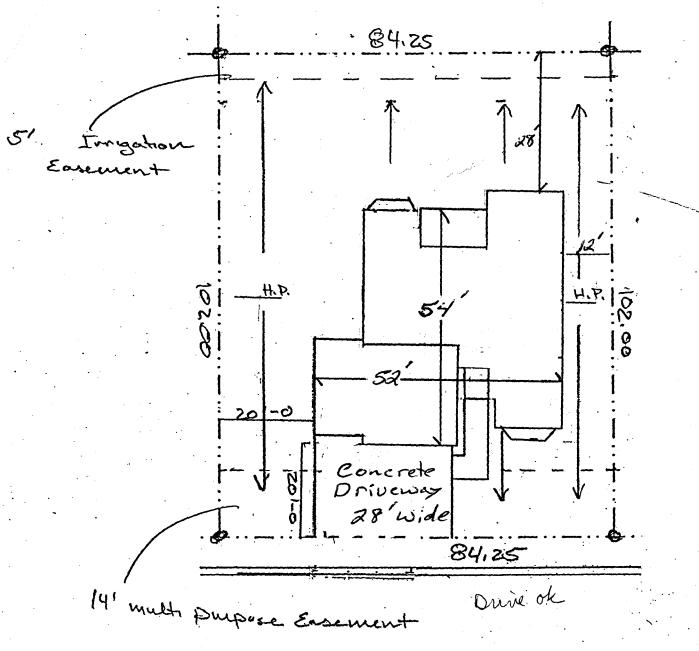

## PLANNING CLEARANCE

BLDG PERMIT NO.

(Single Family Residential and Accessory Structures)

**Community Development Department** 

| Building Address 245 This Lane                                                                                                                                                                                                                                                                                                                                                                                                                                                                                                                                                                                                                                                                                                                                                                                                                                                                                                                                                                                                                                                                                                                                                                                                                                                                                                                                                                                                                                                                                                                                                                                                                                                                                                                                                                                                                                                                                                                                                                                                                                                                                                 | No. of Existing Bldgs No. Proposed                                                                                                                                                       |
|--------------------------------------------------------------------------------------------------------------------------------------------------------------------------------------------------------------------------------------------------------------------------------------------------------------------------------------------------------------------------------------------------------------------------------------------------------------------------------------------------------------------------------------------------------------------------------------------------------------------------------------------------------------------------------------------------------------------------------------------------------------------------------------------------------------------------------------------------------------------------------------------------------------------------------------------------------------------------------------------------------------------------------------------------------------------------------------------------------------------------------------------------------------------------------------------------------------------------------------------------------------------------------------------------------------------------------------------------------------------------------------------------------------------------------------------------------------------------------------------------------------------------------------------------------------------------------------------------------------------------------------------------------------------------------------------------------------------------------------------------------------------------------------------------------------------------------------------------------------------------------------------------------------------------------------------------------------------------------------------------------------------------------------------------------------------------------------------------------------------------------|------------------------------------------------------------------------------------------------------------------------------------------------------------------------------------------|
| Parcel No. 2945 - 264 - 31 - 003                                                                                                                                                                                                                                                                                                                                                                                                                                                                                                                                                                                                                                                                                                                                                                                                                                                                                                                                                                                                                                                                                                                                                                                                                                                                                                                                                                                                                                                                                                                                                                                                                                                                                                                                                                                                                                                                                                                                                                                                                                                                                               | Sq. Ft. of Existing Bldgs O Sq. Ft. Proposed 1375                                                                                                                                        |
| Subdivision Comarron Mesa                                                                                                                                                                                                                                                                                                                                                                                                                                                                                                                                                                                                                                                                                                                                                                                                                                                                                                                                                                                                                                                                                                                                                                                                                                                                                                                                                                                                                                                                                                                                                                                                                                                                                                                                                                                                                                                                                                                                                                                                                                                                                                      | Sq. Ft. of Lot / Parcel 8, 5, 94                                                                                                                                                         |
| Filling Block Lot                                                                                                                                                                                                                                                                                                                                                                                                                                                                                                                                                                                                                                                                                                                                                                                                                                                                                                                                                                                                                                                                                                                                                                                                                                                                                                                                                                                                                                                                                                                                                                                                                                                                                                                                                                                                                                                                                                                                                                                                                                                                                                              | Sq. Ft. Coverage of Lot by Structures & Impervious Surface (Total Existing & Proposed)                                                                                                   |
| OWNER INFORMATION:                                                                                                                                                                                                                                                                                                                                                                                                                                                                                                                                                                                                                                                                                                                                                                                                                                                                                                                                                                                                                                                                                                                                                                                                                                                                                                                                                                                                                                                                                                                                                                                                                                                                                                                                                                                                                                                                                                                                                                                                                                                                                                             |                                                                                                                                                                                          |
| Name Constructors West, Unc                                                                                                                                                                                                                                                                                                                                                                                                                                                                                                                                                                                                                                                                                                                                                                                                                                                                                                                                                                                                                                                                                                                                                                                                                                                                                                                                                                                                                                                                                                                                                                                                                                                                                                                                                                                                                                                                                                                                                                                                                                                                                                    | DESCRIPTION OF WORK & INTENDED USE:                                                                                                                                                      |
| Address 514 28'14 Rd. Suite 5                                                                                                                                                                                                                                                                                                                                                                                                                                                                                                                                                                                                                                                                                                                                                                                                                                                                                                                                                                                                                                                                                                                                                                                                                                                                                                                                                                                                                                                                                                                                                                                                                                                                                                                                                                                                                                                                                                                                                                                                                                                                                                  | New Single Family Home (*check type below) Interior Remodel Other (please specify):                                                                                                      |
| City/State/Zip Grand Sct. CO 81501                                                                                                                                                                                                                                                                                                                                                                                                                                                                                                                                                                                                                                                                                                                                                                                                                                                                                                                                                                                                                                                                                                                                                                                                                                                                                                                                                                                                                                                                                                                                                                                                                                                                                                                                                                                                                                                                                                                                                                                                                                                                                             |                                                                                                                                                                                          |
| APPLICANT INFORMATION:                                                                                                                                                                                                                                                                                                                                                                                                                                                                                                                                                                                                                                                                                                                                                                                                                                                                                                                                                                                                                                                                                                                                                                                                                                                                                                                                                                                                                                                                                                                                                                                                                                                                                                                                                                                                                                                                                                                                                                                                                                                                                                         | *TYPE OF HOME PROPOSED:                                                                                                                                                                  |
| 900                                                                                                                                                                                                                                                                                                                                                                                                                                                                                                                                                                                                                                                                                                                                                                                                                                                                                                                                                                                                                                                                                                                                                                                                                                                                                                                                                                                                                                                                                                                                                                                                                                                                                                                                                                                                                                                                                                                                                                                                                                                                                                                            | Site Built Manufactured Home (UBC)                                                                                                                                                       |
|                                                                                                                                                                                                                                                                                                                                                                                                                                                                                                                                                                                                                                                                                                                                                                                                                                                                                                                                                                                                                                                                                                                                                                                                                                                                                                                                                                                                                                                                                                                                                                                                                                                                                                                                                                                                                                                                                                                                                                                                                                                                                                                                | Manufactured Home (HUD) Other (please specify):                                                                                                                                          |
| Address <u>Same</u>                                                                                                                                                                                                                                                                                                                                                                                                                                                                                                                                                                                                                                                                                                                                                                                                                                                                                                                                                                                                                                                                                                                                                                                                                                                                                                                                                                                                                                                                                                                                                                                                                                                                                                                                                                                                                                                                                                                                                                                                                                                                                                            |                                                                                                                                                                                          |
| City / State / Zip                                                                                                                                                                                                                                                                                                                                                                                                                                                                                                                                                                                                                                                                                                                                                                                                                                                                                                                                                                                                                                                                                                                                                                                                                                                                                                                                                                                                                                                                                                                                                                                                                                                                                                                                                                                                                                                                                                                                                                                                                                                                                                             | NOTES:                                                                                                                                                                                   |
| Telephone $(970)241-5457$                                                                                                                                                                                                                                                                                                                                                                                                                                                                                                                                                                                                                                                                                                                                                                                                                                                                                                                                                                                                                                                                                                                                                                                                                                                                                                                                                                                                                                                                                                                                                                                                                                                                                                                                                                                                                                                                                                                                                                                                                                                                                                      | . =                                                                                                                                                                                      |
|                                                                                                                                                                                                                                                                                                                                                                                                                                                                                                                                                                                                                                                                                                                                                                                                                                                                                                                                                                                                                                                                                                                                                                                                                                                                                                                                                                                                                                                                                                                                                                                                                                                                                                                                                                                                                                                                                                                                                                                                                                                                                                                                |                                                                                                                                                                                          |
| REQUIRED: One plot plan, on 8 1/2" x 11" paper, showing all e property lines, ingress/egress to the property, driveway location                                                                                                                                                                                                                                                                                                                                                                                                                                                                                                                                                                                                                                                                                                                                                                                                                                                                                                                                                                                                                                                                                                                                                                                                                                                                                                                                                                                                                                                                                                                                                                                                                                                                                                                                                                                                                                                                                                                                                                                                | xisting & proposed structure location(s), parking, setbacks to all<br>on & width & all easements & rights-of-way which abut the parcel.                                                  |
| property lines, ingress/egress to the property, driveway location                                                                                                                                                                                                                                                                                                                                                                                                                                                                                                                                                                                                                                                                                                                                                                                                                                                                                                                                                                                                                                                                                                                                                                                                                                                                                                                                                                                                                                                                                                                                                                                                                                                                                                                                                                                                                                                                                                                                                                                                                                                              |                                                                                                                                                                                          |
| property lines, ingress/egress to the property, driveway location                                                                                                                                                                                                                                                                                                                                                                                                                                                                                                                                                                                                                                                                                                                                                                                                                                                                                                                                                                                                                                                                                                                                                                                                                                                                                                                                                                                                                                                                                                                                                                                                                                                                                                                                                                                                                                                                                                                                                                                                                                                              | n & width & all easements & rights-of-way which abut the parcel.                                                                                                                         |
| THIS SECTION TO BE COMPLETED BY | MUNITY DEVELOPMENT DEPARTMENT STAFF                                                                                                                                                      |
| THIS SECTION TO BE COMPLETED BY | MUNITY DEVELOPMENT DEPARTMENT STAFF  Maximum coverage of lot by structures                                                                                                               |
| THIS SECTION TO BE COMPLETED BY | MUNITY DEVELOPMENT DEPARTMENT STAFF  Maximum coverage of lot by structures 50%  Permanent Foundation Required: YES X NO  Parking Requirement 2  Special Conditions Engineered Foundation |
| THIS SECTION TO BE COMPLETED BY | MUNITY DEVELOPMENT DEPARTMENT STAFF  Maximum coverage of lot by structures 50%  Permanent Foundation Required: YES X NO  Parking Requirement 2  Special Conditions Engineered Foundation |
| THIS SECTION TO BE COMPLETED BY | MUNITY DEVELOPMENT DEPARTMENT STAFF  Maximum coverage of lot by structures                                                                                                               |
| THIS SECTION TO BE COMPLETED BY | MUNITY DEVELOPMENT DEPARTMENT STAFF  Maximum coverage of lot by structures                                                                                                               |
| THIS SECTION TO BE COMPLETED BY | MUNITY DEVELOPMENT DEPARTMENT STAFF  Maximum coverage of lot by structures                                                                                                               |
| THIS SECTION TO BE COMPLETED BY | MUNITY DEVELOPMENT DEPARTMENT STAFF  Maximum coverage of lot by structures                                                                                                               |
| THIS SECTION TO BE COMPLETED BY | MUNITY DEVELOPMENT DEPARTMENT STAFF  Maximum coverage of lot by structures                                                                                                               |
| THIS SECTION TO BE COMPLETED BY | MUNITY DEVELOPMENT DEPARTMENT STAFF  Maximum coverage of lot by structures                                                                                                               |

DESTONE AND IDENTIFY ES.
RESPONSE AND PROPERTY LINES.
LAND PROPERTY LINES.

7/1/04

245 KIP

T.o. C 4661.00 - 4663.00

Revised 4/14/05 ACCEPTED LAYL Hall
ANY CHANGE OF SETBACKS MUST BE
APPROVED BY THE CITY PLANNING
DEPT. IT IS THE APPLICANT'S
RESPONSIBILITY TO PROPERLY
LOCATE AND IDENTIFY EASEMENTS