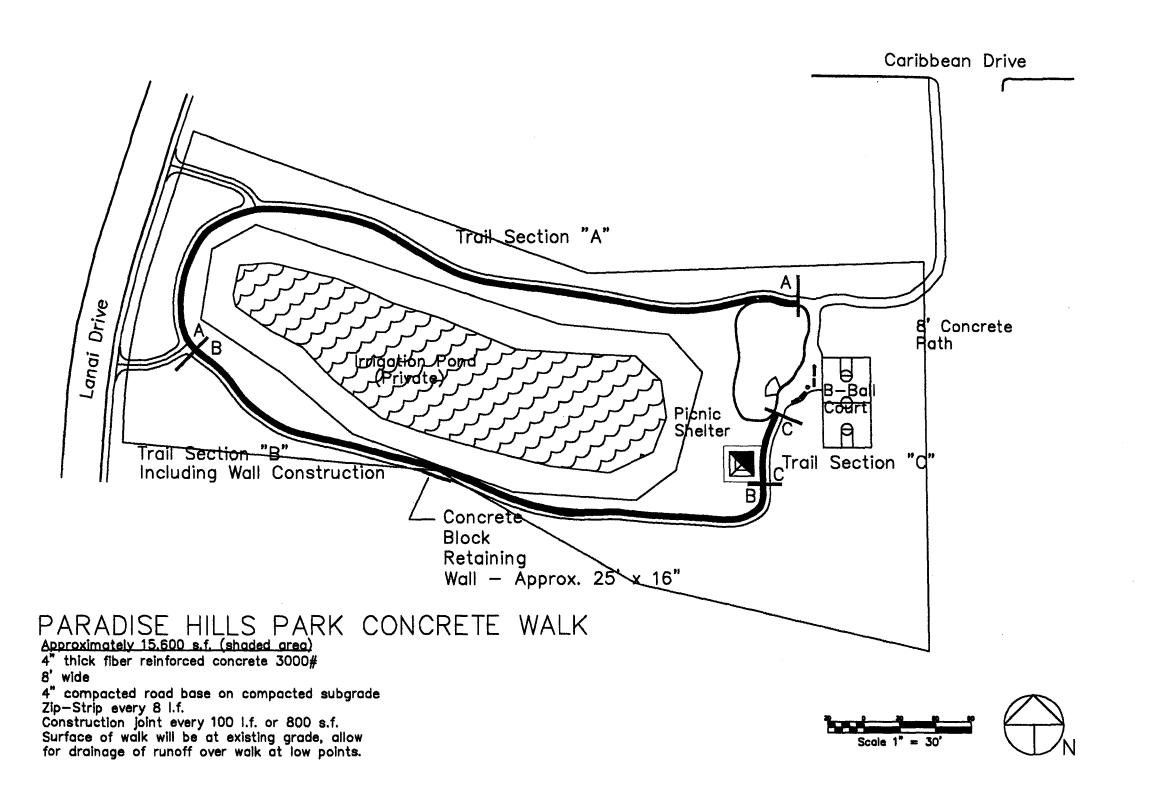

VALID FOR SIX MONTHS FROM DATE OF ISSUANCE (Section 2.2.C.1 Grand Junction Zoning and Development Code)

(White: Planning) (Yellow: Customer) (Pink: Building Department)

(Goldenrod: Utility Accounting)

|           |              |           | DOC IDOS       | ſ <u></u>       | 100      |
|-----------|--------------|-----------|----------------|-----------------|----------|
| DRAWN BY: | APPROVED BY: | REVISIONS | l 👝            |                 | SHT. NO. |
| DATE:     | PROJ. NO.    |           | Paradise Hills | Trail & Shelter | 2        |
| DWG. NO.: | DWG.         |           | Park           | Pad             | _        |
|           |              |           |                |                 |          |