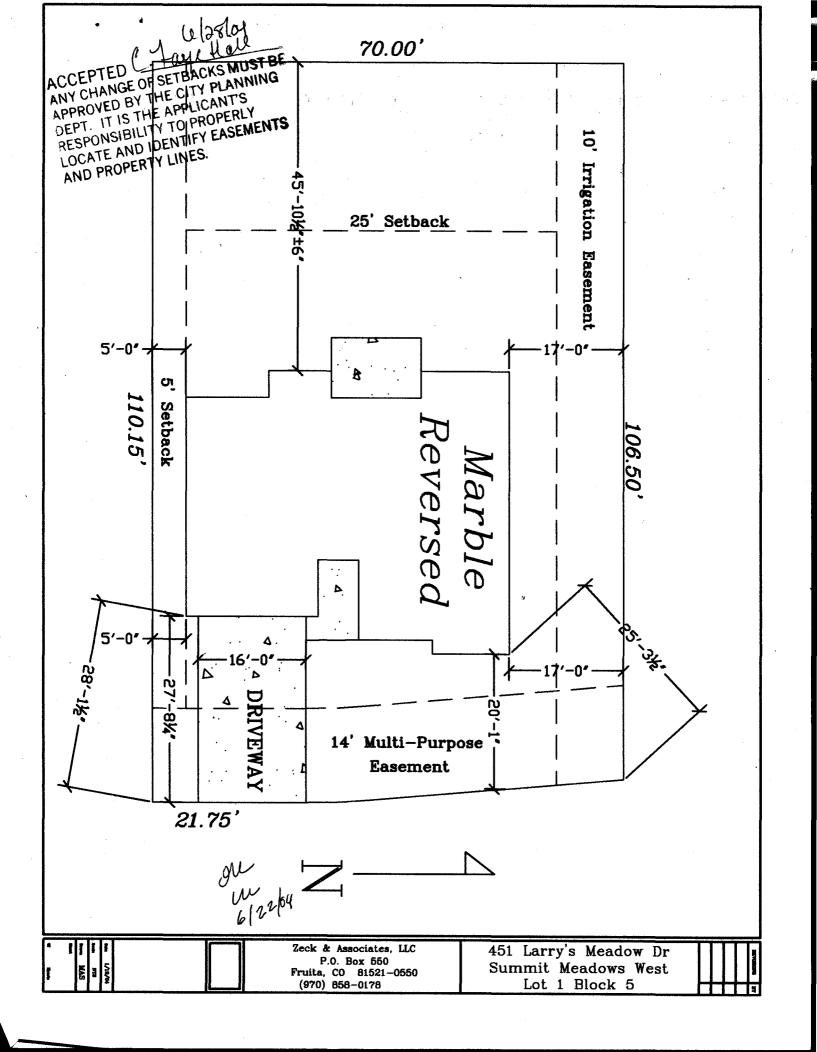

| FEE \$ 10.00 PLANNING                               | CLEARANCE BLDG PERMIT NO.                                                                                                                                        |
|-----------------------------------------------------|------------------------------------------------------------------------------------------------------------------------------------------------------------------|
|                                                     | tial and Accessory Structures)                                                                                                                                   |
|                                                     | evelopment Department                                                                                                                                            |
|                                                     | Your Bridge to a Better Community                                                                                                                                |
| Building Address 451 Larry's Me                     | Addaw Or No. of Existing Bldgs Proposed                                                                                                                          |
| Parcel No. 0943-152-94-001                          | Sq. Ft. of Existing Bldgs <u>N/A</u> Proposed <u>1702</u>                                                                                                        |
| Subdivision <u>Summit Meadows (1)</u>               | 254 Sq. Ft. of Lot / Parcel 7632                                                                                                                                 |
| -iling Block <u>5</u> Lot                           | Sq. Ft. Coverage of Lot by Structures & Impervious Surface (Total Existing & Proposed)                                                                           |
| OWNER INFORMATION:                                  | ° 2102                                                                                                                                                           |
| Name Zeck+ Associates, LLC                          | DESCRIPTION OF WORK & INTENDED LISE                                                                                                                              |
| Address <i>P.O. Box 550</i>                         | New Single Family Home ( <u>*ch</u> eck type below)                                                                                                              |
|                                                     | Interior Remodel Addition                                                                                                                                        |
| City/State/Zip Fruita, CO 815                       | *TYPE OF HOME PROPOSED:                                                                                                                                          |
| APPLICANT INFORMATION:                              |                                                                                                                                                                  |
| Name <u>Feck + Associates</u> ,                     | Site Built Manufactured Home (UBC)<br>Manufactured Home (HUD)                                                                                                    |
| Address <u>P.O. Box 550</u>                         | Other (please specify):                                                                                                                                          |
| •                                                   | 8/52/ NOTES:                                                                                                                                                     |
| Telephone (970)858-0178                             |                                                                                                                                                                  |
|                                                     | wing all existing & proposed structure location(s), parking, setbacks to all                                                                                     |
|                                                     | way location & width & all easements & rights-of-way which abut the parcel.                                                                                      |
| _                                                   |                                                                                                                                                                  |
| ZONE <u>RMF-5</u>                                   | Maximum coverage of lot by structures $60\%$                                                                                                                     |
| SETBACKS: Front 20 from property line               | (PL) Permanent Foundation Required: YESNO                                                                                                                        |
| Side <u>5</u> from PL Rear <u>25</u>                | from PL Parking Requirement                                                                                                                                      |
| Maximum Height of Structure(s)                      | Special Conditions Engineered Foundation                                                                                                                         |
| رز Driveway                                         | Regd                                                                                                                                                             |
| Voting District C Location Approval                 | Megd<br>neer's Initials) Expiration 605                                                                                                                          |
|                                                     | approved, in writing, by the Community Development Department. The                                                                                               |
| structure authorized by this application cannot be  | occupied until a final inspection has been completed and a Certificate of Building Department (Section 305, Uniform Building Code).                              |
|                                                     | ion and the information is correct; I agree to comply with any and all codes,<br>apply to the project. I understand that failure to comply shall result in legal |
|                                                     | Saul (////NA                                                                                                                                                     |
| Applicant Signature                                 | Date 0/1/0/                                                                                                                                                      |
| Department Approval 1911 - Tane +                   | Date Clastoy                                                                                                                                                     |
| Additional water and/or sewer tap fee(s) are requir | red: YES NO W/O No. G Jan 45.                                                                                                                                    |
|                                                     |                                                                                                                                                                  |
| Utility Accounting Dance                            | 1 Date 6 DS 04                                                                                                                                                   |