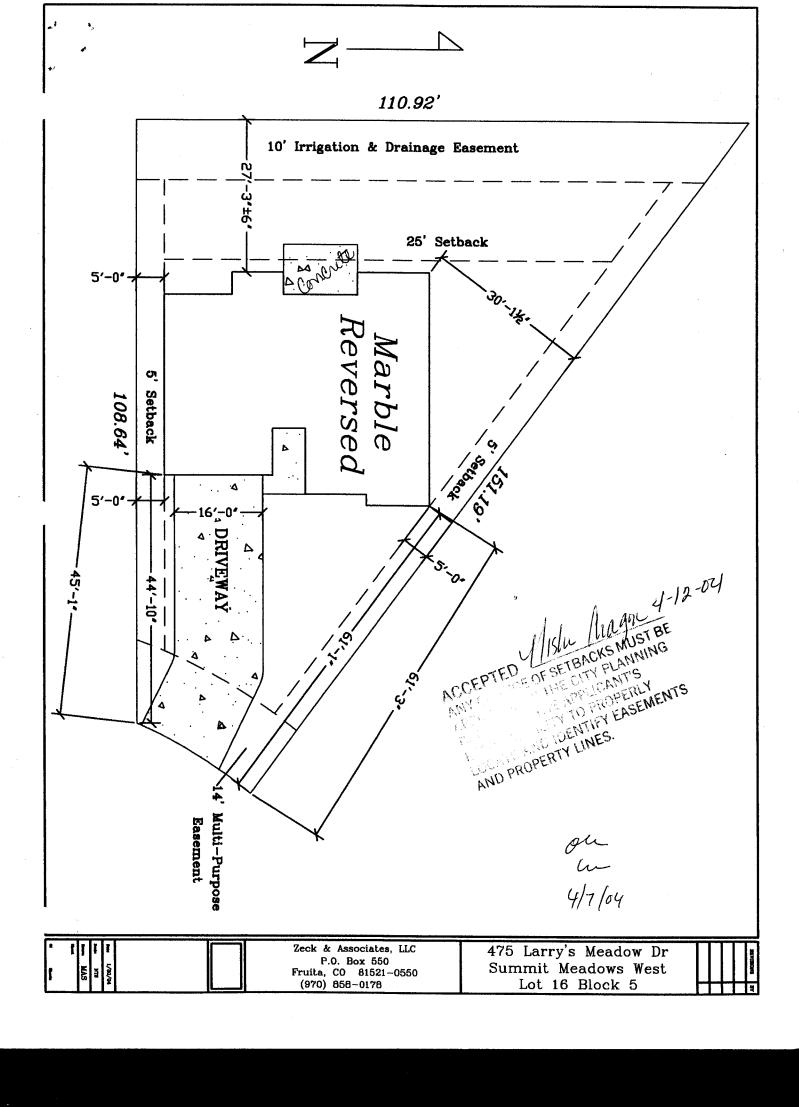

## **PLANNING CLEARANCE**

**BLDG PERMIT NO.** 

(Single Family Residential and Accessory Structures) Community Development Department

Your Bridge to a Better Community

(Goldenrod: Utility Accounting)

| BLDG ADDRESS 475 Larry's Weadow SQ. 1                                                                                                                                                                                                                                                                                                                                                                                                                                                                                                                                                                                                                                                                                                                                                                                                                                                                                                                                                                                                                                                                                                                                                                                                                                                                                                                                                                                                                                                                                                                                                                                                                                                                                                                                                                                                                                                                                                                                                                                                                                                                                          | FT. OF PROPOSED BLDGS/ADDITION 1702                                                                                                                                                                                  |
|--------------------------------------------------------------------------------------------------------------------------------------------------------------------------------------------------------------------------------------------------------------------------------------------------------------------------------------------------------------------------------------------------------------------------------------------------------------------------------------------------------------------------------------------------------------------------------------------------------------------------------------------------------------------------------------------------------------------------------------------------------------------------------------------------------------------------------------------------------------------------------------------------------------------------------------------------------------------------------------------------------------------------------------------------------------------------------------------------------------------------------------------------------------------------------------------------------------------------------------------------------------------------------------------------------------------------------------------------------------------------------------------------------------------------------------------------------------------------------------------------------------------------------------------------------------------------------------------------------------------------------------------------------------------------------------------------------------------------------------------------------------------------------------------------------------------------------------------------------------------------------------------------------------------------------------------------------------------------------------------------------------------------------------------------------------------------------------------------------------------------------|----------------------------------------------------------------------------------------------------------------------------------------------------------------------------------------------------------------------|
| TAX SCHEDULE NO. 2943-152-94-016 SQ. I                                                                                                                                                                                                                                                                                                                                                                                                                                                                                                                                                                                                                                                                                                                                                                                                                                                                                                                                                                                                                                                                                                                                                                                                                                                                                                                                                                                                                                                                                                                                                                                                                                                                                                                                                                                                                                                                                                                                                                                                                                                                                         | FT. OF EXISTING BLDGS                                                                                                                                                                                                |
| SUBDIVISION <u>Summit Meadows West</u> TOTA                                                                                                                                                                                                                                                                                                                                                                                                                                                                                                                                                                                                                                                                                                                                                                                                                                                                                                                                                                                                                                                                                                                                                                                                                                                                                                                                                                                                                                                                                                                                                                                                                                                                                                                                                                                                                                                                                                                                                                                                                                                                                    | AL SQ. FT. OF EXISTING & PROPOSED 702                                                                                                                                                                                |
|                                                                                                                                                                                                                                                                                                                                                                                                                                                                                                                                                                                                                                                                                                                                                                                                                                                                                                                                                                                                                                                                                                                                                                                                                                                                                                                                                                                                                                                                                                                                                                                                                                                                                                                                                                                                                                                                                                                                                                                                                                                                                                                                | OF DWELLING UNITS:                                                                                                                                                                                                   |
| (1) OWNER Feck & ASSOCIATES, LICNO.                                                                                                                                                                                                                                                                                                                                                                                                                                                                                                                                                                                                                                                                                                                                                                                                                                                                                                                                                                                                                                                                                                                                                                                                                                                                                                                                                                                                                                                                                                                                                                                                                                                                                                                                                                                                                                                                                                                                                                                                                                                                                            | re: After: this Construction OF BUILDINGS ON PARCEL                                                                                                                                                                  |
| (1) ADDRESS P.O. Rox 550                                                                                                                                                                                                                                                                                                                                                                                                                                                                                                                                                                                                                                                                                                                                                                                                                                                                                                                                                                                                                                                                                                                                                                                                                                                                                                                                                                                                                                                                                                                                                                                                                                                                                                                                                                                                                                                                                                                                                                                                                                                                                                       | re: After: this Construction                                                                                                                                                                                         |
| (1) TELEPHONE Q70 = SSS-0178                                                                                                                                                                                                                                                                                                                                                                                                                                                                                                                                                                                                                                                                                                                                                                                                                                                                                                                                                                                                                                                                                                                                                                                                                                                                                                                                                                                                                                                                                                                                                                                                                                                                                                                                                                                                                                                                                                                                                                                                                                                                                                   | OF EXISTING BUILDINGS N/A                                                                                                                                                                                            |
| (2) APPLICANT Zeck & Associates LLC                                                                                                                                                                                                                                                                                                                                                                                                                                                                                                                                                                                                                                                                                                                                                                                                                                                                                                                                                                                                                                                                                                                                                                                                                                                                                                                                                                                                                                                                                                                                                                                                                                                                                                                                                                                                                                                                                                                                                                                                                                                                                            | CRIPTION OF WORK & INTENDED USE Single Family Residence                                                                                                                                                              |
| (2) ADDRESS P.O. Pox 550                                                                                                                                                                                                                                                                                                                                                                                                                                                                                                                                                                                                                                                                                                                                                                                                                                                                                                                                                                                                                                                                                                                                                                                                                                                                                                                                                                                                                                                                                                                                                                                                                                                                                                                                                                                                                                                                                                                                                                                                                                                                                                       | OF HOME PROPOSED: Site Built Manufactured Home (UBC)                                                                                                                                                                 |
| (2) TELEPHONE 970-858-0178                                                                                                                                                                                                                                                                                                                                                                                                                                                                                                                                                                                                                                                                                                                                                                                                                                                                                                                                                                                                                                                                                                                                                                                                                                                                                                                                                                                                                                                                                                                                                                                                                                                                                                                                                                                                                                                                                                                                                                                                                                                                                                     | Manufactured Home (HUD) Other (please specify)                                                                                                                                                                       |
| REQUIRED: One plot plan, on 8 ½" x 11" paper, showing all exis property lines, ingress/egress to the property, driveway location                                                                                                                                                                                                                                                                                                                                                                                                                                                                                                                                                                                                                                                                                                                                                                                                                                                                                                                                                                                                                                                                                                                                                                                                                                                                                                                                                                                                                                                                                                                                                                                                                                                                                                                                                                                                                                                                                                                                                                                               |                                                                                                                                                                                                                      |
| THE CECTION TO BE COMPLETED BY COMMU                                                                                                                                                                                                                                                                                                                                                                                                                                                                                                                                                                                                                                                                                                                                                                                                                                                                                                                                                                                                                                                                                                                                                                                                                                                                                                                                                                                                                                                                                                                                                                                                                                                                                                                                                                                                                                                                                                                                                                                                                                                                                           | NITY DEVELOPMENT DEPARTMENT OF A FE SO                                                                                                                                                                               |
| THIS SECTION TO BE COMPLETED BY COMMU                                                                                                                                                                                                                                                                                                                                                                                                                                                                                                                                                                                                                                                                                                                                                                                                                                                                                                                                                                                                                                                                                                                                                                                                                                                                                                                                                                                                                                                                                                                                                                                                                                                                                                                                                                                                                                                                                                                                                                                                                                                                                          | . •                                                                                                                                                                                                                  |
| ZONE RMF-5                                                                                                                                                                                                                                                                                                                                                                                                                                                                                                                                                                                                                                                                                                                                                                                                                                                                                                                                                                                                                                                                                                                                                                                                                                                                                                                                                                                                                                                                                                                                                                                                                                                                                                                                                                                                                                                                                                                                                                                                                                                                                                                     | Maximum coverage of lot by structures 100010                                                                                                                                                                         |
|                                                                                                                                                                                                                                                                                                                                                                                                                                                                                                                                                                                                                                                                                                                                                                                                                                                                                                                                                                                                                                                                                                                                                                                                                                                                                                                                                                                                                                                                                                                                                                                                                                                                                                                                                                                                                                                                                                                                                                                                                                                                                                                                | , ,                                                                                                                                                                                                                  |
| SETBACKS: Front OC from property line (PL)                                                                                                                                                                                                                                                                                                                                                                                                                                                                                                                                                                                                                                                                                                                                                                                                                                                                                                                                                                                                                                                                                                                                                                                                                                                                                                                                                                                                                                                                                                                                                                                                                                                                                                                                                                                                                                                                                                                                                                                                                                                                                     | Permanent Foundation Required: YESNO                                                                                                                                                                                 |
| SETBACKS: Front OC from property line (PL) or from center of ROW, whichever is greater                                                                                                                                                                                                                                                                                                                                                                                                                                                                                                                                                                                                                                                                                                                                                                                                                                                                                                                                                                                                                                                                                                                                                                                                                                                                                                                                                                                                                                                                                                                                                                                                                                                                                                                                                                                                                                                                                                                                                                                                                                         |                                                                                                                                                                                                                      |
| SETBACKS: Front 20 from property line (PL) or from center of ROW, whichever is greater  Side 5 from PL, Rear 25 from PL                                                                                                                                                                                                                                                                                                                                                                                                                                                                                                                                                                                                                                                                                                                                                                                                                                                                                                                                                                                                                                                                                                                                                                                                                                                                                                                                                                                                                                                                                                                                                                                                                                                                                                                                                                                                                                                                                                                                                                                                        | Permanent Foundation Required: YES NO                                                                                                                                                                                |
| SETBACKS: Front OC from property line (PL) or from center of ROW, whichever is greater                                                                                                                                                                                                                                                                                                                                                                                                                                                                                                                                                                                                                                                                                                                                                                                                                                                                                                                                                                                                                                                                                                                                                                                                                                                                                                                                                                                                                                                                                                                                                                                                                                                                                                                                                                                                                                                                                                                                                                                                                                         | Permanent Foundation Required: YESNO                                                                                                                                                                                 |
| SETBACKS: Front 20 from property line (PL) or from center of ROW, whichever is greater  Side 5 from PL, Rear 25 from PL                                                                                                                                                                                                                                                                                                                                                                                                                                                                                                                                                                                                                                                                                                                                                                                                                                                                                                                                                                                                                                                                                                                                                                                                                                                                                                                                                                                                                                                                                                                                                                                                                                                                                                                                                                                                                                                                                                                                                                                                        | Permanent Foundation Required: YESNO  Parking Req'mt  Special Conditions                                                                                                                                             |
| SETBACKS: Front 20 from property line (PL) or from center of ROW, whichever is greater  Side 5 from PL, Rear 25 from PL                                                                                                                                                                                                                                                                                                                                                                                                                                                                                                                                                                                                                                                                                                                                                                                                                                                                                                                                                                                                                                                                                                                                                                                                                                                                                                                                                                                                                                                                                                                                                                                                                                                                                                                                                                                                                                                                                                                                                                                                        | Permanent Foundation Required: YES NO  Parking Req'mt  Special Conditions  CENSUS TRAFFIC ANNX#  writing, by the Community Development Department. The il a final inspection has been completed and a Certificate of |
| SETBACKS: Front O from property line (PL) or from center of ROW, whichever is greater  Side 5 from PL, Rear 25 from PL  Maximum Height 5  Modifications to this Planning Clearance must be approved, in structure authorized by this application cannot be occupied unto                                                                                                                                                                                                                                                                                                                                                                                                                                                                                                                                                                                                                                                                                                                                                                                                                                                                                                                                                                                                                                                                                                                                                                                                                                                                                                                                                                                                                                                                                                                                                                                                                                                                                                                                                                                                                                                       | Permanent Foundation Required: YESNO                                                                                                                                                                                 |
| SETBACKS: Front Of from property line (PL) or from center of ROW, whichever is greater  Side 6 from PL, Rear 6 from PL  Maximum Height 6 from PL  Modifications to this Planning Clearance must be approved, in structure authorized by this application cannot be occupied unto Occupancy has been issued, if applicable, by the Building Department of the policy acknowledge that I have read this application and the infordinances, laws, regulations or restrictions which apply to the p                                                                                                                                                                                                                                                                                                                                                                                                                                                                                                                                                                                                                                                                                                                                                                                                                                                                                                                                                                                                                                                                                                                                                                                                                                                                                                                                                                                                                                                                                                                                                                                                                                | Permanent Foundation Required: YESNO                                                                                                                                                                                 |
| SETBACKS: Front Officer from property line (PL) or from center of ROW, whichever is greater  Side from PL, Rear officer from PL  Maximum Height Occupancy has been issued, if applicable, by the Building Department ordinances, laws, regulations or restrictions which apply to the paction, which may include but not necessarily be limited to non-                                                                                                                                                                                                                                                                                                                                                                                                                                                                                                                                                                                                                                                                                                                                                                                                                                                                                                                                                                                                                                                                                                                                                                                                                                                                                                                                                                                                                                                                                                                                                                                                                                                                                                                                                                        | Permanent Foundation Required: YESNO                                                                                                                                                                                 |
| SETBACKS: Front Of from property line (PL) or from center of ROW, whichever is greater  Side 5 from PL, Rear 5 from PL  Maximum Height 5 from PL  Modifications to this Planning Clearance must be approved, in structure authorized by this application cannot be occupied unto Occupancy has been issued, if applicable, by the Building Department ordinances, laws, regulations or restrictions which apply to the paction, which may include but not necessarily be limited to non-Applicant Signature 1 from PL  Maximum Height 7 from PL  Maximum H | Permanent Foundation Required: YESNO                                                                                                                                                                                 |
| SETBACKS: Front Of from property line (PL) or from center of ROW, whichever is greater  Side from PL, Rear from PL  Maximum Height Occupancy has been issued, if application cannot be occupied unto Occupancy has been issued, if applicable, by the Building Department Approval Occupancy has been include but not necessarily be limited to non-Applicant Signature Occupancy Approval Occupancy Approval Occupancy has been issued, if application and the information, which may include but not necessarily be limited to non-Applicant Signature Occupancy Approval Occupanc | Permanent Foundation Required: YES NO                                                                                                                                                                                |