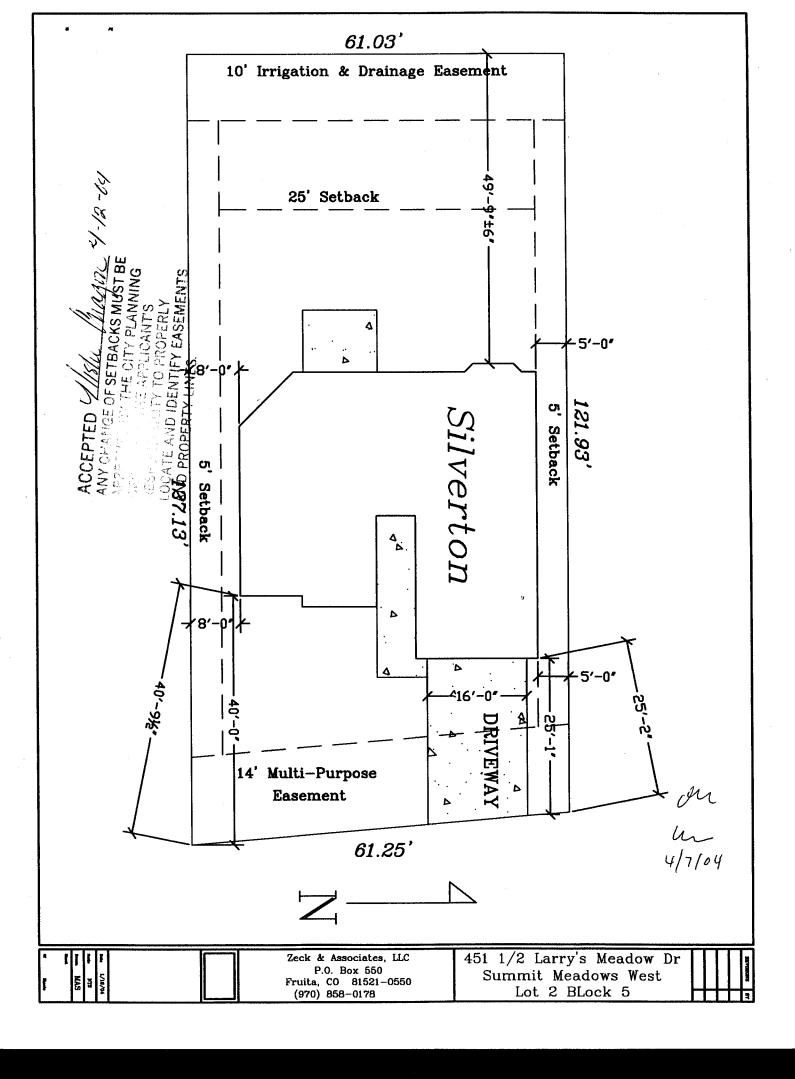

## **PLANNING CLEARANCE**

(Single Family Residential and Accessory Structures)

Community Development Department

(Pink: Building Department) (Goldenrod: Utility Accounting)

BLDG PERMIT NO

| Building Address 451/2 Larry's Meadows                                                                                                                                                                                                         | No. of Existing Bldgs Proposed Proposed                                                                                              |
|------------------------------------------------------------------------------------------------------------------------------------------------------------------------------------------------------------------------------------------------|--------------------------------------------------------------------------------------------------------------------------------------|
| Parcel No. 2943-152-94-002                                                                                                                                                                                                                     | Sq. Ft. of Existing Bldgs N/A Proposed 1840                                                                                          |
| Subdivision Summit Meadows West                                                                                                                                                                                                                | Sq. Ft. of Lot / Parcel                                                                                                              |
| Filing/ Block Lot                                                                                                                                                                                                                              | Sq. Ft. Coverage of Lot by Structures & Impervious Surface                                                                           |
| OWNER INFORMATION:                                                                                                                                                                                                                             | (Total Existing & Proposed) 7846 2240                                                                                                |
| Name Zeck + Associates, LLC                                                                                                                                                                                                                    | DESCRIPTION OF WORK & INTENDED USE:                                                                                                  |
| Address <u>P.O. Box 550</u>                                                                                                                                                                                                                    | New Single Family Home (*check type below) Interior Remodel                                                                          |
| City / State / Zip Fruita, CO 81521                                                                                                                                                                                                            | Other (please specify):                                                                                                              |
| APPLICANT INFORMATION:                                                                                                                                                                                                                         | *TYPE OF HOME PROPOSED:                                                                                                              |
| Name Zeck & Associates, LLC. Address PaD. Box 550                                                                                                                                                                                              | Site Built Manufactured Home (UBC) Manufactured Home (HUD) Other (please specify):                                                   |
|                                                                                                                                                                                                                                                |                                                                                                                                      |
| City/State/Zip Fruita, CO 81521                                                                                                                                                                                                                | NOTES:                                                                                                                               |
| Telephone (970) 858 - 6178                                                                                                                                                                                                                     |                                                                                                                                      |
|                                                                                                                                                                                                                                                | xisting & proposed structure location(s), parking, setbacks to all on & width & all easements & rights-of-way which abut the parcel. |
|                                                                                                                                                                                                                                                |                                                                                                                                      |
| ™ THIS SECTION TO BE COMPLETED BY COM                                                                                                                                                                                                          | MUNITY DEVELOPMENT DEPARTMENT STAFF®                                                                                                 |
| ZONE RMF-5                                                                                                                                                                                                                                     | MUNITY DEVELOPMENT DEPARTMENT STAFF ™  Maximum coverage of lot by structures                                                         |
| <u> </u>                                                                                                                                                                                                                                       | / 20                                                                                                                                 |
| ZONE RMF-5                                                                                                                                                                                                                                     | Maximum coverage of lot by structures                                                                                                |
| SETBACKS: Front 201 from property line (PL)                                                                                                                                                                                                    | Maximum coverage of lot by structures                                                                                                |
| ZONE RMF-5  SETBACKS: Front 20' from property line (PL)  Side 5' from PL Rear 25' from PL                                                                                                                                                      | Maximum coverage of lot by structures                                                                                                |
| SETBACKS: Front 20' from property line (PL)  Side 5' from PL Rear 25' from PL  Maximum Height of Structure(s) 35'  Voting District Driveway Location Approval (Engineer's Initials)  Modifications to this Planning Clearance must be approved | Maximum coverage of lot by structures                                                                                                |
| SETBACKS: Front 20' from property line (PL)  Side 5' from PL Rear 25' from PL  Maximum Height of Structure(s)                                                                                                                                  | Maximum coverage of lot by structures                                                                                                |
| SETBACKS: Front 20 from property line (PL)  Side 5 from PL Rear 25 from PL  Maximum Height of Structure(s)                                                                                                                                     | Maximum coverage of lot by structures                                                                                                |
| SETBACKS: Front 20 from property line (PL)  Side 5 from PL Rear 25 from PL  Maximum Height of Structure(s)                                                                                                                                     | Maximum coverage of lot by structures                                                                                                |
| SETBACKS: Front 20 from property line (PL)  Side 5 from PL Rear 25 from PL  Maximum Height of Structure(s)                                                                                                                                     | Maximum coverage of lot by structures                                                                                                |
| SETBACKS: Front 20 from property line (PL)  Side 5 from PL Rear 25 from PL  Maximum Height of Structure(s)                                                                                                                                     | Maximum coverage of lot by structures                                                                                                |