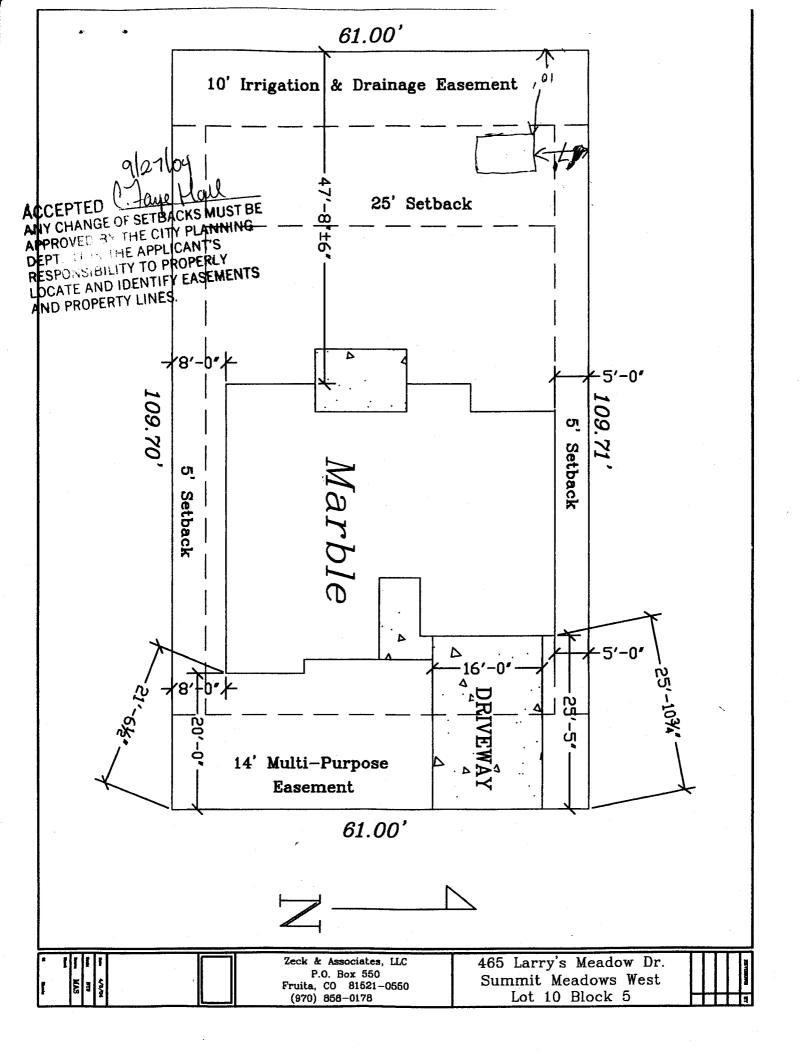

| FEE \$' 10.00 PLANNING CLEA                                                                                                                                                                                                                                                                                                                                  | BLDG PERMIT NO.                                                                                                                                                          |
|--------------------------------------------------------------------------------------------------------------------------------------------------------------------------------------------------------------------------------------------------------------------------------------------------------------------------------------------------------------|--------------------------------------------------------------------------------------------------------------------------------------------------------------------------|
| TCP\$ (Single Family Residential and A                                                                                                                                                                                                                                                                                                                       | ccessory Structures)                                                                                                                                                     |
| SIF\$ GOOVED Community Development                                                                                                                                                                                                                                                                                                                           | ent Department                                                                                                                                                           |
|                                                                                                                                                                                                                                                                                                                                                              |                                                                                                                                                                          |
| Building Address 465 Larry's Meadow Dr.                                                                                                                                                                                                                                                                                                                      |                                                                                                                                                                          |
| Parcel No. 2943-152-94-010                                                                                                                                                                                                                                                                                                                                   |                                                                                                                                                                          |
| Subdivision Summit Madaws h                                                                                                                                                                                                                                                                                                                                  | Sq. Ft. of Lot / Parcel                                                                                                                                                  |
| Filing Block Lot                                                                                                                                                                                                                                                                                                                                             | Sq. Ft. Coverage of Lot by Structures & Impervious Surface (Total Existing & Proposed)                                                                                   |
| OWNER INFORMATION:                                                                                                                                                                                                                                                                                                                                           |                                                                                                                                                                          |
| Name Mario & Nancy A. Varaas                                                                                                                                                                                                                                                                                                                                 | DESCRIPTION OF WORK & INTENDED USE:                                                                                                                                      |
| Address 465 Larry's Meadow Dr.                                                                                                                                                                                                                                                                                                                               | New Single Family Home (*check type below) Interior Remodel Addition                                                                                                     |
| City/State/Zip Grand J.A., CO 81504                                                                                                                                                                                                                                                                                                                          | *TYPE OF HOME PROPOSED:                                                                                                                                                  |
| APPLICANT INFORMATION:                                                                                                                                                                                                                                                                                                                                       |                                                                                                                                                                          |
| Name Same                                                                                                                                                                                                                                                                                                                                                    | Site Built Manufactured Home (UBC) Manufactured Home (HUD)                                                                                                               |
|                                                                                                                                                                                                                                                                                                                                                              | Other (please specify):                                                                                                                                                  |
| Address                                                                                                                                                                                                                                                                                                                                                      | NOTES: New Shed                                                                                                                                                          |
| Telephone 243- 7883                                                                                                                                                                                                                                                                                                                                          |                                                                                                                                                                          |
| REQUIRED: One plot plan, on 8 1/2" x 11" paper, showing all existing & proposed structure location(s), parking, setbacks to all property lines, ingress/egress to the property, driveway location & width & all easements & rights-of-way which abut the parcel.                                                                                             |                                                                                                                                                                          |
|                                                                                                                                                                                                                                                                                                                                                              | MUNITY DEVELOPMENT DEPARTMENT STAFF                                                                                                                                      |
| ZONE RMF-5                                                                                                                                                                                                                                                                                                                                                   | Maximum coverage of lot by structures                                                                                                                                    |
| SETBACKS: Front 20 from property line (PL)                                                                                                                                                                                                                                                                                                                   | Permanent Foundation Required: YESNO                                                                                                                                     |
| Side 3 from PL Rear 5 from PL                                                                                                                                                                                                                                                                                                                                | Parking Requirement 2                                                                                                                                                    |
| Maximum Height of Structure(s) 35 1                                                                                                                                                                                                                                                                                                                          | Special Conditions                                                                                                                                                       |
| Driveway  Voting District Location Approval_ (Engineer's Initials)                                                                                                                                                                                                                                                                                           |                                                                                                                                                                          |
|                                                                                                                                                                                                                                                                                                                                                              | in writing, by the Community Development Department. The intil a final inspection has been completed and a Certificate of partment (Section 305, Uniform Building Code). |
| I hereby acknowledge that I have read this application and the information is correct; I agree to comply with any and all codes, ordinances, laws, regulations or restrictions which apply to the project. I understand that failure to comply shall result in legal action, which may include but not necessarily be limited to non-use of the building(s). |                                                                                                                                                                          |
| Applicant Signature Marcy & Varages                                                                                                                                                                                                                                                                                                                          | Date                                                                                                                                                                     |
| Department Approval Department Approval                                                                                                                                                                                                                                                                                                                      |                                                                                                                                                                          |
| Additional water and/or sewer tap fee(s) are required: YES                                                                                                                                                                                                                                                                                                   | luk lugge Cl                                                                                                                                                             |
|                                                                                                                                                                                                                                                                                                                                                              | S NO W/O No. Sted.                                                                                                                                                       |