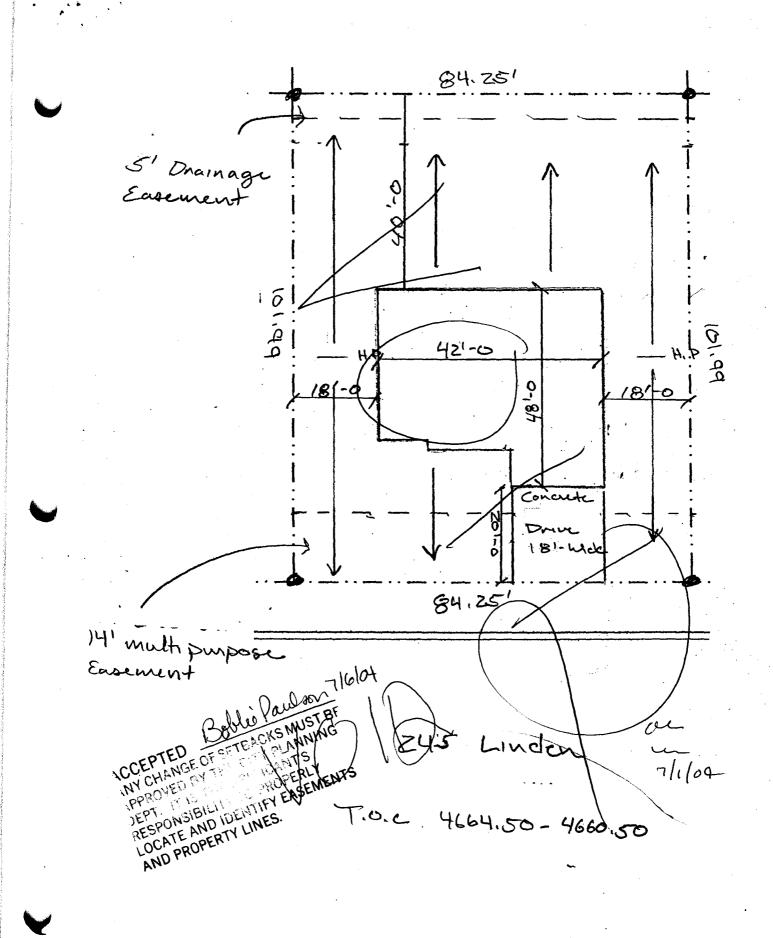

•

r.

Annual sector and

177

Lot 3 Whath the

84.251 5' Drainage Easement 25 10 56 iqq 20 , a a 6B 42 18 wide Concrete Drive 84.251 141 multi purpose Easement ?evised Tiolos ACCEPTED BROWLAND 245 Lindon T.O.C. 4664.50 - 4666.50 (4665) LA 1