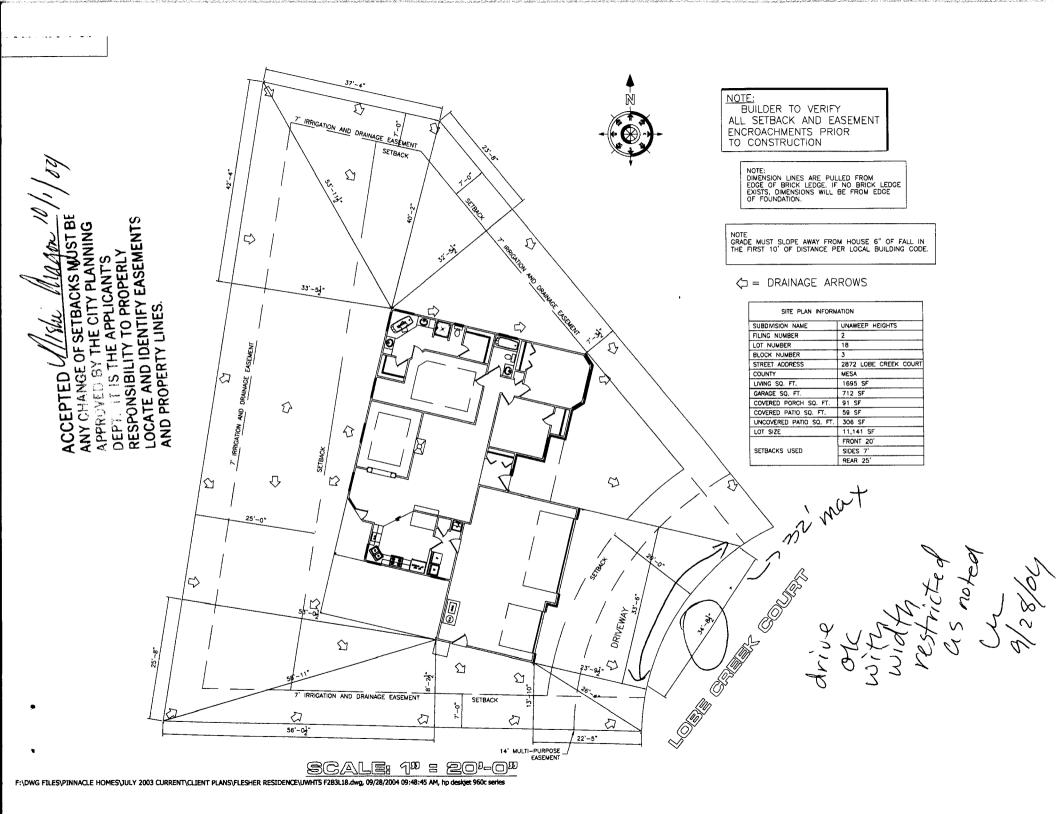

## **Community Development Department**

| Building Address 2872 Lobe CYCEK                                                                                                                                                                                                                                                                                                                                                                                                                                                                                                                                                                                                                                                 | 3                                                                                                                                     |
|----------------------------------------------------------------------------------------------------------------------------------------------------------------------------------------------------------------------------------------------------------------------------------------------------------------------------------------------------------------------------------------------------------------------------------------------------------------------------------------------------------------------------------------------------------------------------------------------------------------------------------------------------------------------------------|---------------------------------------------------------------------------------------------------------------------------------------|
| Building Address 8878 LOG CYCEK                                                                                                                                                                                                                                                                                                                                                                                                                                                                                                                                                                                                                                                  | No. of Existing Bldgs No. Proposed                                                                                                    |
| Parcel No. 294330186018                                                                                                                                                                                                                                                                                                                                                                                                                                                                                                                                                                                                                                                          | Sq. Ft. of Existing Bldgs Sq. Ft. Proposed 1,674.94                                                                                   |
| subdivision Unauxep Heights                                                                                                                                                                                                                                                                                                                                                                                                                                                                                                                                                                                                                                                      | Sq. Ft. of Lot / Parcel 11141 Sq. Ft                                                                                                  |
| Filing 2 Block 3 Lot 18                                                                                                                                                                                                                                                                                                                                                                                                                                                                                                                                                                                                                                                          | Sq. Ft. Coverage of Lot by Structures & Impervious Surface (Total Existing & Proposed)                                                |
| OWNER INFORMATION:                                                                                                                                                                                                                                                                                                                                                                                                                                                                                                                                                                                                                                                               | /                                                                                                                                     |
| Name Pinnacle Homes                                                                                                                                                                                                                                                                                                                                                                                                                                                                                                                                                                                                                                                              | DESCRIPTION OF WORK & INTENDED USE:                                                                                                   |
| Address 3111 F Rd                                                                                                                                                                                                                                                                                                                                                                                                                                                                                                                                                                                                                                                                | New Single Family Home (*check type below) Interior Remodel Addition                                                                  |
| City/State/Zip 65, CO 81504                                                                                                                                                                                                                                                                                                                                                                                                                                                                                                                                                                                                                                                      | Other (please specify):                                                                                                               |
| APPLICANT INFORMATION:                                                                                                                                                                                                                                                                                                                                                                                                                                                                                                                                                                                                                                                           | *TYPE OF HOME PROPOSED:                                                                                                               |
| Name Pinnacle Homes                                                                                                                                                                                                                                                                                                                                                                                                                                                                                                                                                                                                                                                              | Site Built Manufactured Home (UBC) Manufactured Home (HUD) Other (please specify):                                                    |
| Address 311 F Rd                                                                                                                                                                                                                                                                                                                                                                                                                                                                                                                                                                                                                                                                 | Other (please specify)                                                                                                                |
| City/State/Zip GJ, CO 81SO4                                                                                                                                                                                                                                                                                                                                                                                                                                                                                                                                                                                                                                                      | NOTES:                                                                                                                                |
| Telephone 241 - 6646                                                                                                                                                                                                                                                                                                                                                                                                                                                                                                                                                                                                                                                             |                                                                                                                                       |
| REQUIRED: One plot plan, on 8 1/2" x 11" paper, showing all or property lines, ingress/egress to the property, driveway location                                                                                                                                                                                                                                                                                                                                                                                                                                                                                                                                                 | existing & proposed structure location(s), parking, setbacks to all on & width & all easements & rights-of-way which abut the parcel. |
|                                                                                                                                                                                                                                                                                                                                                                                                                                                                                                                                                                                                                                                                                  | MUNITY DEVELOPMENT DEPARTMENT STAFF                                                                                                   |
| 000 1                                                                                                                                                                                                                                                                                                                                                                                                                                                                                                                                                                                                                                                                            |                                                                                                                                       |
| ZONE KSI-4                                                                                                                                                                                                                                                                                                                                                                                                                                                                                                                                                                                                                                                                       | Maximum coverage of lot by structures $50^{\circ}$                                                                                    |
| SETBACKS: Front 201 from property line (PL)                                                                                                                                                                                                                                                                                                                                                                                                                                                                                                                                                                                                                                      | \ <u>\</u>                                                                                                                            |
|                                                                                                                                                                                                                                                                                                                                                                                                                                                                                                                                                                                                                                                                                  |                                                                                                                                       |
| SETBACKS: Front 201 from property line (PL)                                                                                                                                                                                                                                                                                                                                                                                                                                                                                                                                                                                                                                      | Permanent Foundation Required: YESX_NO                                                                                                |
| SETBACKS: Front 20 from property line (PL)  Side 7 from PL Rear 25 from PL                                                                                                                                                                                                                                                                                                                                                                                                                                                                                                                                                                                                       | Permanent Foundation Required: YESX_NO  Parking Requirement  Special Conditions  Required foundation                                  |
| SETBACKS: Front of from property line (PL)  Side from PL Rear of from PL  Maximum Height of Structure(s) of Driveway  Voting District from PL  Driveway  Location Approval  (Engineer's Initials)  Modifications to this Planning Clearance must be approved                                                                                                                                                                                                                                                                                                                                                                                                                     | Permanent Foundation Required: YESX_NO  Parking Requirement  Special Conditions                                                       |
| SETBACKS: Front from property line (PL)  Side from PL Rear from PL  Maximum Height of Structure(s)                                                                                                                                                                                                                                                                                                                                                                                                                                                                                                                                                                               | Permanent Foundation Required: YES                                                                                                    |
| SETBACKS: Front from property line (PL)  Side from PL Rear from PL  Maximum Height of Structure(s)                                                                                                                                                                                                                                                                                                                                                                                                                                                                                                                                                                               | Permanent Foundation Required: YES                                                                                                    |
| SETBACKS: Front from property line (PL)  Side from PL Rear from PL  Maximum Height of Structure(s)  Driveway Location Approval (Engineer's Initials)  Modifications to this Planning Clearance must be approved structure authorized by this application cannot be occupied Occupancy has been issued, if applicable, by the Building Delinereby acknowledge that I have read this application and the ordinances, laws, regulations or restrictions which apply to the action, which may include but net necessarily be limited to necessarily.                                                                                                                                 | Permanent Foundation Required: YES                                                                                                    |
| SETBACKS: Front from property line (PL)  Side from PL Rear from PL  Maximum Height of Structure(s)  Driveway Location Approval (Engineer's Initials)  Modifications to this Planning Clearance must be approved structure authorized by this application cannot be occupied Occupancy has been issued, if applicable, by the Building Deleter ordinances, laws, regulations or restrictions which apply to the action, which may include but net necessarily be limited to not applicant Signature                                                                                                                                                                               | Permanent Foundation Required: YES                                                                                                    |
| SETBACKS: Front from property line (PL)  Side from PL Rear from PL  Maximum Height of Structure(s)  Driveway  Voting District Cengineer's Initials  Modifications to this Planning Clearance must be approved structure authorized by this application cannot be occupied Occupancy has been issued, if applicable, by the Building Delinereby acknowledge that I have read this application and the ordinances, laws, regulations or restrictions which apply to the action, which may include but net necessarily be limited to not apply to the action, which may include but net necessarily be limited to not apply to the action.  Department Approval Department Approval | Permanent Foundation Required: YES                                                                                                    |