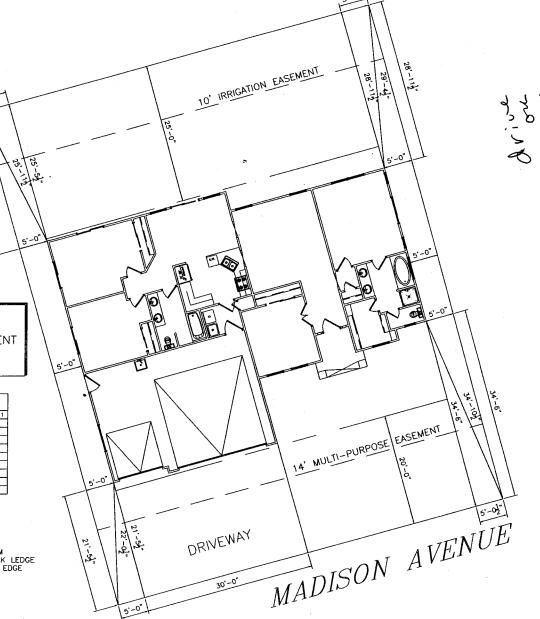

2 USE OF THIS OFFICE OF STATE OF STATE UNLESS OTHER WISE NOTED.

8. MALLS ARE DRAWN AS 3-1/2" THOSE FOR 244 WALLS AND 3-1/2" FOR 246 WALLS AND 3-1

COLONIAL HEIGHTS SUBDIVISION

ACCEPTED LA 7/15/04 ANY CHANGE OF SETBACKS MUST BE APPROVED BY THE CITY PLANNING DEPT. IT IS THE APPLICANT'S RESPONSIBILITY TO PROPERLY LOCATE AND IDENTIFY EASEMENTS AND PROPERTY LINES.

NOTE: BUILDER TO VERIFY ALL SETBACK AND EASEMENT ENCROACHMENTS PRIOR TO CONSTRUCTION

| SITE PLAN INFORMATION |                            |  |  |
|-----------------------|----------------------------|--|--|
| SUBDIVISION NAME      | COLONIAL HEIGHTS- FILING 1 |  |  |
| LOT NUMBER            | 19                         |  |  |
| BLOCK NUMBER          | 4                          |  |  |
| STREET ADDRESS        | 2518 MADISON AVE.          |  |  |
| COUNTY                | MESA                       |  |  |
| HOUSE LIVING SQ. FT.  | 1662 SF                    |  |  |
| LOT SIZE -            | 6527 SF                    |  |  |
|                       | FRONT 20'                  |  |  |
| SETBACKS USED         | SIDES 5'                   |  |  |
|                       | REAR 25'                   |  |  |

NOTE:
DIMENSION LINES ARE PULLED FROM
EDGE OF BRICK LEDGE. IF NO BRICK LEDGE
EXISTS, DIMENSIONS WILL BE FROM EDGE OF FOUNDATION.

TP BUILDERS COLONIAL HEIGHTS

AUTODRAFT CAD FILE 9--25-03 SOLE 1/4" = 1'-0" SHEET 1