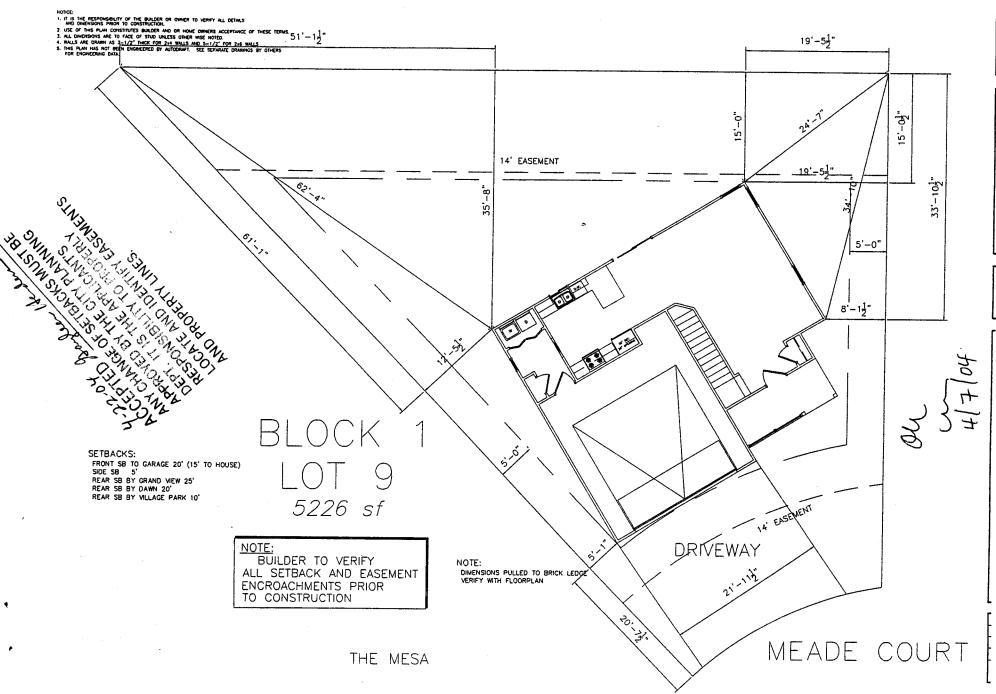

| TCP \$ 500.00       (Single Family Residential and J         SIF \$ 292.00       Community Developm                                                                                                                                                                                                                                                                                                                                                                     |                                                                                                                                                                                                                                                                                                                                                             |
|-------------------------------------------------------------------------------------------------------------------------------------------------------------------------------------------------------------------------------------------------------------------------------------------------------------------------------------------------------------------------------------------------------------------------------------------------------------------------|-------------------------------------------------------------------------------------------------------------------------------------------------------------------------------------------------------------------------------------------------------------------------------------------------------------------------------------------------------------|
| Building Address J&JY Meade Ct                                                                                                                                                                                                                                                                                                                                                                                                                                          | Your Bridge to a Better Community No. of Existing Bldgs Proposed                                                                                                                                                                                                                                                                                            |
| Parcel No. <u>2943-063-45-009</u>                                                                                                                                                                                                                                                                                                                                                                                                                                       | Sq. Ft. of Existing Bldgs Proposed 2123                                                                                                                                                                                                                                                                                                                     |
| Subdivision Village Pa-K                                                                                                                                                                                                                                                                                                                                                                                                                                                | Sq. Ft. of Lot / Parcel                                                                                                                                                                                                                                                                                                                                     |
| Filing Block/ Lot                                                                                                                                                                                                                                                                                                                                                                                                                                                       | Sq. Ft. Coverage of Lot by Structures & Impervious Surfa<br>(Total Existing & Proposed)                                                                                                                                                                                                                                                                     |
| OWNER INFORMATION:                                                                                                                                                                                                                                                                                                                                                                                                                                                      | DESCRIPTION OF WORK & INTENDED USE:                                                                                                                                                                                                                                                                                                                         |
| Name <u>Sonshine II</u><br>Address <u>350 G Ruan</u>                                                                                                                                                                                                                                                                                                                                                                                                                    | New Single Family Home (*check type below)                                                                                                                                                                                                                                                                                                                  |
| City / State / Zip GJ CO 11505                                                                                                                                                                                                                                                                                                                                                                                                                                          | Other (please specify):                                                                                                                                                                                                                                                                                                                                     |
| APPLICANT INFORMATION:                                                                                                                                                                                                                                                                                                                                                                                                                                                  | *TYPE OF HOME PROPOSED:                                                                                                                                                                                                                                                                                                                                     |
| Name Sonshine IT                                                                                                                                                                                                                                                                                                                                                                                                                                                        | Site Built Manufactured Home (U<br>Manufactured Home (HUD)<br>Other (please specify):                                                                                                                                                                                                                                                                       |
| Address <u>2350 C ROAD</u>                                                                                                                                                                                                                                                                                                                                                                                                                                              | _                                                                                                                                                                                                                                                                                                                                                           |
| City / State / Zip <u>GJ</u> CU 8/505<br>Telephone <u>255-8853</u>                                                                                                                                                                                                                                                                                                                                                                                                      | NOTES:                                                                                                                                                                                                                                                                                                                                                      |
| property lines, ingress/egress to the property, driveway loca<br>■ THIS SECTION TO BE COMPLETED BY CO<br>∩ ∩                                                                                                                                                                                                                                                                                                                                                            | existing & proposed structure location(s), parking, setbacks to<br>tion & width & all easements & rights-of-way which abut the par<br>MMUNITY DEVELOPMENT DEPARTMENT STAFF Pa<br>らん り                                                                                                                                                                       |
| ZONE PD                                                                                                                                                                                                                                                                                                                                                                                                                                                                 | _ Maximum coverage of lot by structures <u>50 76</u>                                                                                                                                                                                                                                                                                                        |
| SETBACKS: Front <u>15'1/00SC</u> from property line (PL)<br>Side <u>5'</u> from PL Rear <b>15'</b> from PL                                                                                                                                                                                                                                                                                                                                                              | Permanent Foundation Required: YES_X_NO                                                                                                                                                                                                                                                                                                                     |
| 201                                                                                                                                                                                                                                                                                                                                                                                                                                                                     |                                                                                                                                                                                                                                                                                                                                                             |
| Maximum Height of Structure(s)                                                                                                                                                                                                                                                                                                                                                                                                                                          | Special Conditions_ <u>Enafoun_Cation_Requir</u>                                                                                                                                                                                                                                                                                                            |
| <b>_</b> .                                                                                                                                                                                                                                                                                                                                                                                                                                                              |                                                                                                                                                                                                                                                                                                                                                             |
| Voting District Driveway<br>Location Approval(Engineer's Initia                                                                                                                                                                                                                                                                                                                                                                                                         | als)                                                                                                                                                                                                                                                                                                                                                        |
| Voting District Location Approval                                                                                                                                                                                                                                                                                                                                                                                                                                       | d, in writing, by the Community Development Department.<br>d until a final inspection has been completed and a Certificat                                                                                                                                                                                                                                   |
| Voting District Location Approval<br>(Engineer's Initial<br>Modifications to this Planning Clearance must be approve<br>structure authorized by this application cannot be occupier<br>Occupancy has been issued, if applicable, by the Building<br>I hereby acknowledge that I have read this application and t                                                                                                                                                        | ed, in writing, by the Community Development Department.<br>d until a final inspection has been completed and a Certificate<br>Department (Section 305, Uniform Building Code).<br>he information is correct; I agree to comply with any and all coo<br>the project. I understand that failure to comply shall result in le                                 |
| Voting District Location Approval<br>(Engineer's Initial<br>Modifications to this Planning Clearance must be approve<br>structure authorized by this application cannot be occupied<br>Occupancy has been issued, if applicable, by the Building<br>I hereby acknowledge that I have read this application and to<br>ordinances, laws, regulations or restrictions which apply to                                                                                       | ed, in writing, by the Community Development Department.<br>d until a final inspection has been completed and a Certificat<br>Department (Section 305, Uniform Building Code).<br>he information is correct; I agree to comply with any and all coo<br>the project. I understand that failure to comply shall result in le                                  |
| Voting District Location Approval<br>(Engineer's Initial<br>Modifications to this Planning Clearance must be approve<br>structure authorized by this application cannot be occupier<br>Occupancy has been issued, if applicable, by the Building<br>I hereby acknowledge that I have read this application and to<br>ordinances, laws, regulations or restrictions which apply to<br>action, which may include but not necessarily be limited to<br>Applicant Signature | ed, in writing, by the Community Development Department.<br>d until a final inspection has been completed and a Certificate<br>Department (Section 305, Uniform Building Code).<br>he information is correct; I agree to comply with any and all coor<br>the project. I understand that failure to comply shall result in le<br>non-use of the building(s). |