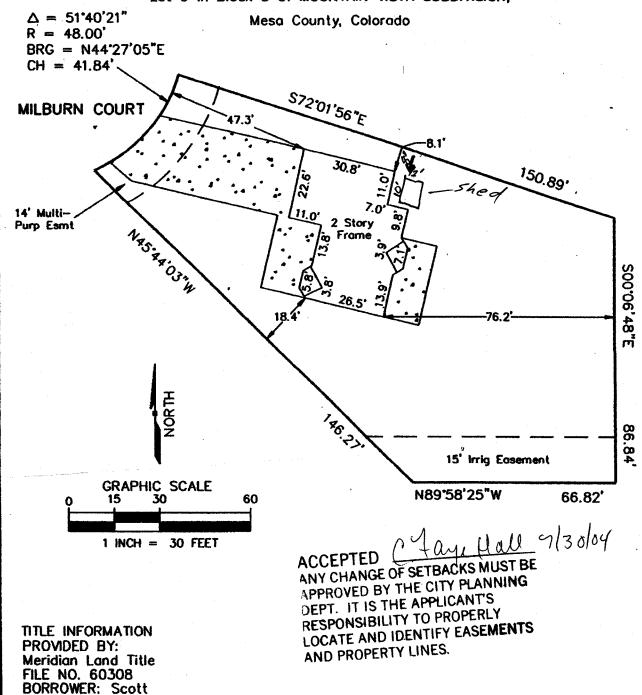

## IMPROVEMENT LOCATION CERTIFICATE

3039 Milburn Court, Grand Junction, Co. 81504 Lot 9 in Block 5 of MOUNTAIN VISTA SUBDIVISION.

I HEREBY CERTIFY THAT THIS IMPROVEMENT LOCATION CERTIFICATE WAS PREPARED FOR \_\_\_\_\_\_\_Bank of Colorado \_\_\_\_\_\_, THAT THIS IS NOT A LAND SURVEY PLAT OR IMPROVEMENT SURVEY PLAT, AND THAT IT IS NOT TO BE RELIED UPON FOR THE ESTABLISHMENT OF FENCES, BUILDINGS, OR OTHER FUTURE IMPROVEMENTS LINES. I FURTHER CERTIFY THE IMPROVEMENTS ON THE ABOVE DESCRIBED PARCEL ON THIS DATE \_\_\_\_\_\_\_\_\_, EXCEPT UTILITY CONNECTIONS ARE ENTIRELY WITHIN THE BOUNDARIES OF THE PARCEL, EXCEPT AS SHOWN, THAT THERE ARE NO ENCROACHMENTS UPON THE DESCRIBED PREMISES BY IMPROVEMENTS OF ANY AD—