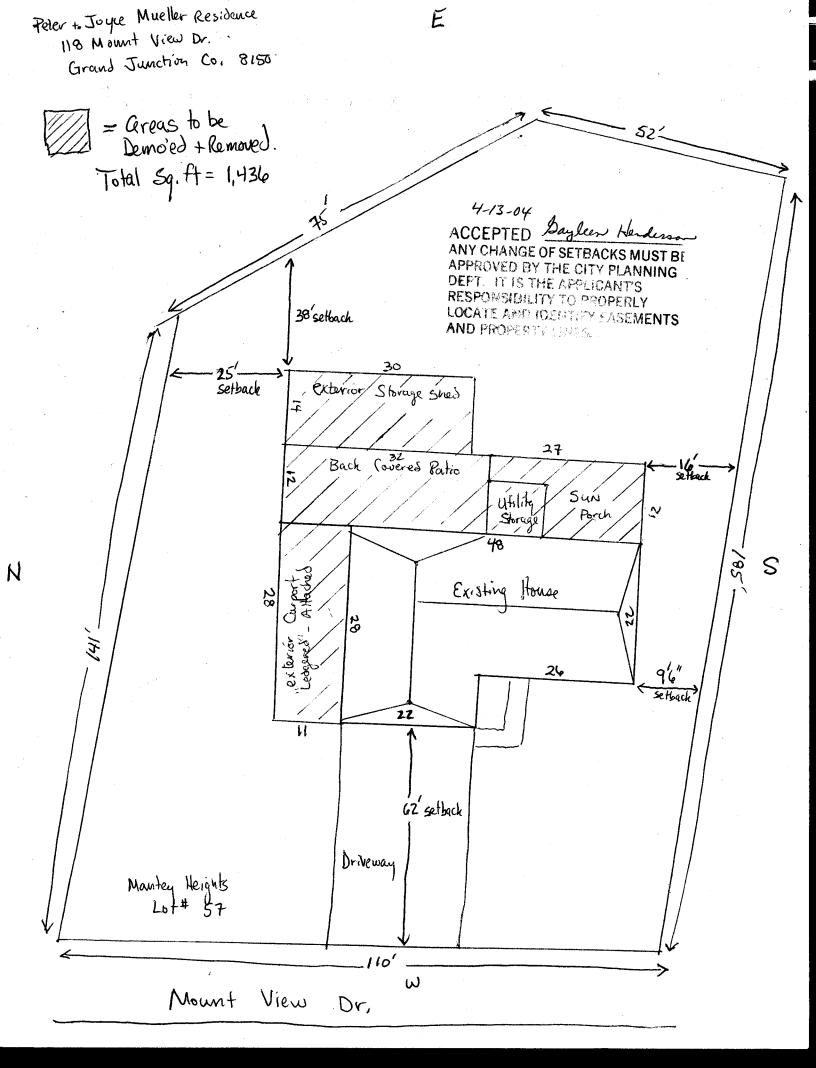

Your Bridge to a Better Community

|                                                                                                                                                                                                                                           |                                                                                                                         | •                                        |                               | 2.1                  | -                                      |  |  |
|-------------------------------------------------------------------------------------------------------------------------------------------------------------------------------------------------------------------------------------------|-------------------------------------------------------------------------------------------------------------------------|------------------------------------------|-------------------------------|----------------------|----------------------------------------|--|--|
| BLDG ADDRESS                                                                                                                                                                                                                              | 118 Mount View                                                                                                          |                                          | OPOSED BLDG                   |                      |                                        |  |  |
| TAX SCHEDULE NO                                                                                                                                                                                                                           | <u> 2945-121-02-009</u>                                                                                                 | SQ. FT. OF EX                            | After Demo<br>ISTING BLDGS    | Existing How         | ve 4 levels = 2,90                     |  |  |
| SUBDIVISION _ NO                                                                                                                                                                                                                          | inter Heights                                                                                                           | TOTAL SQ. FT                             | OF EXISTING 8                 | PROPOSED_            | 4,336                                  |  |  |
| FILINGB                                                                                                                                                                                                                                   | LKLOT_ <u>57</u>                                                                                                        |                                          | I INIC LINITE:                |                      |                                        |  |  |
|                                                                                                                                                                                                                                           | -+ Toyce Mueller                                                                                                        | NO. OF BUILD                             | INGS ON PARC                  | _ this Constituction | on Before Deme                         |  |  |
| •                                                                                                                                                                                                                                         | 18 Hount View                                                                                                           |                                          |                               |                      | on After Demo                          |  |  |
| (1) TELEPHONE                                                                                                                                                                                                                             |                                                                                                                         |                                          | ING BUILDINGS                 |                      | nan Pormait                            |  |  |
| (2) APPLICANT Fa                                                                                                                                                                                                                          | th Construction Inc.                                                                                                    | Demo of                                  | pf work & intel<br>Definch Sh | NDED USE LA          | apport root only                       |  |  |
| (2) ADDRESS                                                                                                                                                                                                                               | 951/2 Mesa Lakes St.                                                                                                    | Site B                                   | uilt Man                      | ufactured Home (     | UBC)                                   |  |  |
| (2) TELEPHONE                                                                                                                                                                                                                             | Manufactured Home (HUD)  234 - 1015  Other (please specify)  Demo Project                                               |                                          |                               |                      |                                        |  |  |
|                                                                                                                                                                                                                                           | olan, on 8 ½" x 11" paper, showing a<br>/egress to the property, driveway loc                                           | all existing & prop                      | oosed structure l             | ocation(s), parkii   | ng, setbacks to all                    |  |  |
| F THIS SEC                                                                                                                                                                                                                                | TION TO BE COMPLETED BY CO                                                                                              | OMMUNITY DEV                             | /FLOPMENT DE                  | PARTMENT ST          | ΔFF %                                  |  |  |
|                                                                                                                                                                                                                                           |                                                                                                                         |                                          |                               |                      | <b>A</b>                               |  |  |
| ZONE RMF-5  Maximum coverage of lot by structures 60 7  SETBACKS: Front 20 from property line (PL) or from center of ROW, whichever is greater  Permanent Foundation Required: YES NO Permanent Foundation Required: YES Parking Req'mt 2 |                                                                                                                         |                                          |                               |                      |                                        |  |  |
|                                                                                                                                                                                                                                           |                                                                                                                         |                                          |                               |                      |                                        |  |  |
| Side 5 from                                                                                                                                                                                                                               | PL, Rear 25 from P                                                                                                      |                                          | Conditions _                  |                      |                                        |  |  |
| Maximum Height                                                                                                                                                                                                                            | 35                                                                                                                      |                                          |                               | Č                    | NNX#                                   |  |  |
|                                                                                                                                                                                                                                           |                                                                                                                         | CENSU                                    | IKA                           | .FFIC                | \\\\\\\\\\\\\\\\\\\\\\\\\\\\\\\\\\\\\\ |  |  |
| structure authorized b                                                                                                                                                                                                                    | Planning Clearance must be approvey this application cannot be occupionssued, if applicable, by the Building            | ed until a final in                      | spection has bee              | en completed an      | d a Certificate of                     |  |  |
| ordinances, laws, regulaction, which may incl                                                                                                                                                                                             | that I have read this application and<br>lations or restrictions which apply to<br>ude but not necessarily be limited t | o the project. I un<br>to non-use of the | nderstand that fa             |                      |                                        |  |  |
| Applicant Signature                                                                                                                                                                                                                       | Paul Notoward Faith Const                                                                                               | ruction.                                 | Date                          | 41                   | 13/04                                  |  |  |
| Department Approval                                                                                                                                                                                                                       | Paul Notoward Faith Const<br>Bayleen Henderson                                                                          |                                          | Date                          | 4-13-04              | <del></del> ,                          |  |  |
| Additional water and/o                                                                                                                                                                                                                    | r sewer tap fee(s) are required:                                                                                        | YES                                      | NO _                          | W/O No.              |                                        |  |  |
| Utility Accounting                                                                                                                                                                                                                        | Katl Essery                                                                                                             |                                          | Date (                        | f13 by               |                                        |  |  |
| VALID FOR SIX MON                                                                                                                                                                                                                         | THS FROM DATE OF ISSUANCE                                                                                               | (Section 9-3-2C                          | Grand Junction                | Žoning & Develo      | opment Code)                           |  |  |