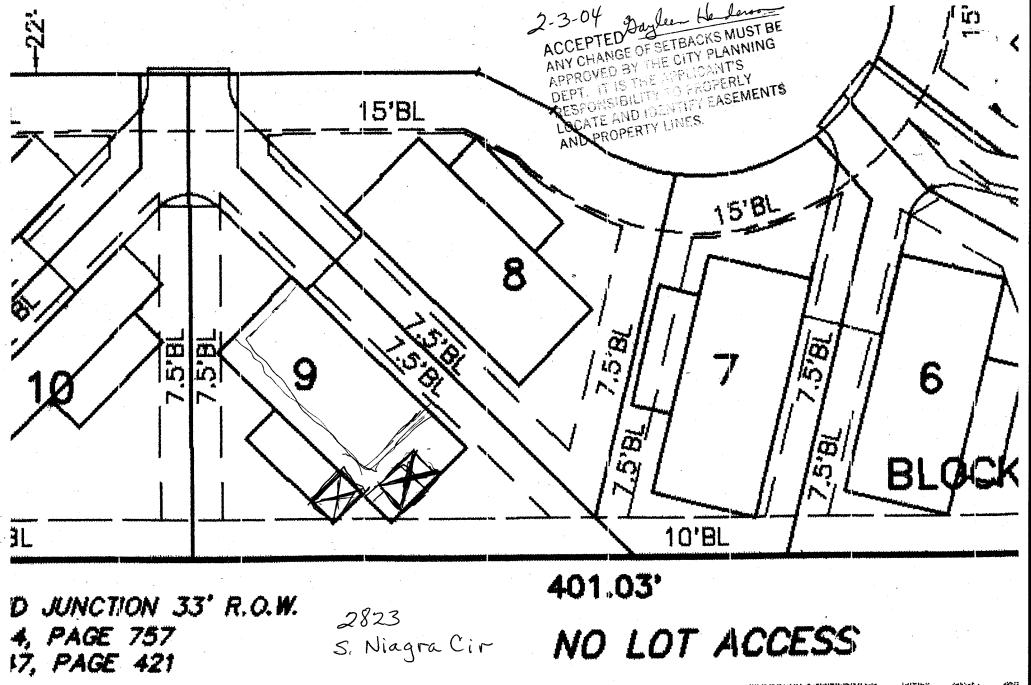

(Goldenrod: Utility Accounting)

| BLDG ADDRESS 2823 S. Michael                                                                                                   | SQ. FT. OF PROPOSED BLDGS/ADDITION 96                                                                                                                                                |
|--------------------------------------------------------------------------------------------------------------------------------|--------------------------------------------------------------------------------------------------------------------------------------------------------------------------------------|
| TAX SCHEDULE NO. 2943-182-17-009                                                                                               |                                                                                                                                                                                      |
| SUBDIVISION Nagara Village                                                                                                     |                                                                                                                                                                                      |
| FILING BLK 2 LOT 9                                                                                                             | NO. OF DWELLING UNITS:                                                                                                                                                               |
| MOWNER Donnis + Londa Forster                                                                                                  | Before: After: this Construction  NO. OF BUILDINGS ON PARCEL  Before: After: this Construction                                                                                       |
| (1) ADDRESS 2823 S. Miagura Cir                                                                                                | USE OF EXISTING BUILDINGS House.                                                                                                                                                     |
| (1) TELEPHONE 970-242-6550                                                                                                     | DESCRIPTION OF WORK & INTENDED USE hobby Storage                                                                                                                                     |
| (2) APPLICANT                                                                                                                  |                                                                                                                                                                                      |
| (2) ADDRESS                                                                                                                    | TYPE OF HOME PROPOSED:  Site Built Manufactured Home (UBC)                                                                                                                           |
| (2) TELEPHONE                                                                                                                  | Manufactured Home (HUD) Other (please specify)                                                                                                                                       |
|                                                                                                                                | all existing & proposed structure location(s), parking, setbacks to all cation & width & all easements & rights-of-way which abut the parcel.                                        |
| SETBACKS: Front from property line (PL) or from center of ROW, whichever is greater  Side from PL, Rear from P  Maximum Height | Maximum coverage of lot by structures  Permanent Foundation Required: YESNO  Parking Req'mt  Special Conditions for blds swelsp  CENSUSTRAFFICANNX#                                  |
|                                                                                                                                | ved, in writing, by the Community Development Department. The ed until a final inspection has been completed and a Certificate of g Department (Section 305, Uniform Building Code). |
|                                                                                                                                | the information is correct; I agree to comply with any and all codes, o the project. I understand that failure to comply shall result in legal o non-use of the building(s).         |
| Applicant Signature                                                                                                            | Date 3-3-04                                                                                                                                                                          |
| Department Approval Bayle Handerson                                                                                            | Date 2-3-04                                                                                                                                                                          |
| Additional water and/or sewer tap fee(s) are required:                                                                         | YES NO WO NO. D. CALLA LA                                                                                                                                                            |
| Utility Accounting                                                                                                             | Date 2204                                                                                                                                                                            |
| VALID FOR SIX MONTHS FROM DATE OF ISSUANCE                                                                                     | (Section 9-3-2C Grand Junction Zoning & Development Code)                                                                                                                            |