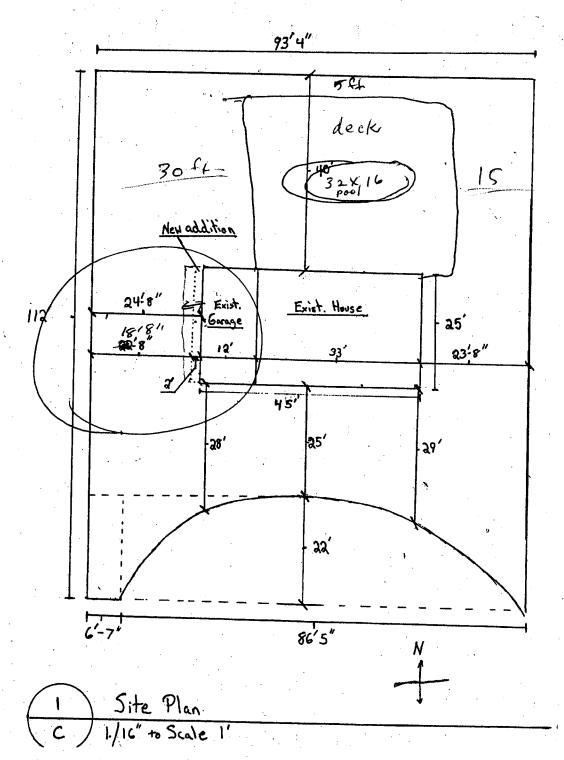

## PLANNING CLEARANCE

BLDG PERMIT NO.

(Single Family Residential and Accessory Structures)

**Community Development Department** 

| Building Address 2744 PARICWOUD DRI                                                                                                                                                                                                                                                                                                                                                                                                                                                                                                                                                                                                                        | No. of Existing Bldgs No. Proposed                                                     |
|------------------------------------------------------------------------------------------------------------------------------------------------------------------------------------------------------------------------------------------------------------------------------------------------------------------------------------------------------------------------------------------------------------------------------------------------------------------------------------------------------------------------------------------------------------------------------------------------------------------------------------------------------------|----------------------------------------------------------------------------------------|
| Parcel No. 2545-243-13-010                                                                                                                                                                                                                                                                                                                                                                                                                                                                                                                                                                                                                                 | Sq. Ft. of Existing Bldgs Sq. Ft. Proposed                                             |
| Subdivision Book Cliff View                                                                                                                                                                                                                                                                                                                                                                                                                                                                                                                                                                                                                                | Sq. Ft. of Lot / Parcel                                                                |
| Filing Block 2 Lot \[ \( \D \)                                                                                                                                                                                                                                                                                                                                                                                                                                                                                                                                                                                                                             | Sq. Ft. Coverage of Lot by Structures & Impervious Surface (Total Existing & Proposed) |
| OWNER INFORMATION:                                                                                                                                                                                                                                                                                                                                                                                                                                                                                                                                                                                                                                         | DESCRIPTION OF WORK & INTENDED USE:                                                    |
| Name RAWN TAKACS                                                                                                                                                                                                                                                                                                                                                                                                                                                                                                                                                                                                                                           |                                                                                        |
| Address 2744 PARIL WOOD brue                                                                                                                                                                                                                                                                                                                                                                                                                                                                                                                                                                                                                               | New Single Family Home (*check type below) Interior Remodel Addition                   |
| City / State / Zip <u>@5</u> Co 81503                                                                                                                                                                                                                                                                                                                                                                                                                                                                                                                                                                                                                      | Other (please specify):                                                                |
| APPLICANT INFORMATION:                                                                                                                                                                                                                                                                                                                                                                                                                                                                                                                                                                                                                                     | *TYPE OF HOME PROPOSED:                                                                |
| Name SAME                                                                                                                                                                                                                                                                                                                                                                                                                                                                                                                                                                                                                                                  | Site Built Manufactured Home (UBC) Manufactured Home (HUD) Other (please specify):     |
| Address                                                                                                                                                                                                                                                                                                                                                                                                                                                                                                                                                                                                                                                    | Other (please specify):                                                                |
| City / State / Zip                                                                                                                                                                                                                                                                                                                                                                                                                                                                                                                                                                                                                                         | NOTES:                                                                                 |
| Telephone                                                                                                                                                                                                                                                                                                                                                                                                                                                                                                                                                                                                                                                  | · · · · · · · · · · · · · · · · · · ·                                                  |
|                                                                                                                                                                                                                                                                                                                                                                                                                                                                                                                                                                                                                                                            | existing & proposed structure location(s), parking, setbacks to all                    |
| property lines, ingress/egress to the property, απίνεψαν ιοςατί                                                                                                                                                                                                                                                                                                                                                                                                                                                                                                                                                                                            | on & width & all easements & rights-of-way which abut the parcel.                      |
| THIS SECTION TO BE COMPLETED BY COM                                                                                                                                                                                                                                                                                                                                                                                                                                                                                                                                                                                                                        | MIINITY DEVELOPMENT DEPARTMENT STAFE                                                   |
|                                                                                                                                                                                                                                                                                                                                                                                                                                                                                                                                                                                                                                                            | MUNITY DEVELOPMENT DEPARTMENT STAFF  Maximum approach of let by structures 2276        |
| ZONE RMF-8                                                                                                                                                                                                                                                                                                                                                                                                                                                                                                                                                                                                                                                 | Maximum coverage of lot by structures                                                  |
| ZONE <u>Rm F-8</u> SETBACKS: Front <u>36/25</u> from property line (PL)                                                                                                                                                                                                                                                                                                                                                                                                                                                                                                                                                                                    | Maximum coverage of lot by structures 72%  Permanent Foundation Required: YESNO        |
| ZONE RM F-8  SETBACKS: Front 36/25 from property line (PL)  Side 5/3 from PL Real 5/5 F4, from PL                                                                                                                                                                                                                                                                                                                                                                                                                                                                                                                                                          | Maximum coverage of lot by structures                                                  |
| ZONE <u>Rm F-8</u> SETBACKS: Front <u>36/25</u> from property line (PL)                                                                                                                                                                                                                                                                                                                                                                                                                                                                                                                                                                                    | Maximum coverage of lot by structures 72%  Permanent Foundation Required: YESNO        |
| ZONE RM F-8  SETBACKS: Front 36/25 from property line (PL)  Side 5/3 from PL Real 5/5 F4, from PL                                                                                                                                                                                                                                                                                                                                                                                                                                                                                                                                                          | Maximum coverage of lot by structures                                                  |
| SETBACKS: Front 30/25 from property line (PL)  Side 5/3 from PL Real 5/5 ft, from PL  Maximum Height of Structure(s) 35  Driveway  Voting District Driveway  Location Approval  (Engineer's Initials)  Modifications to this Planning Clearance must be approved                                                                                                                                                                                                                                                                                                                                                                                           | Maximum coverage of lot by structures                                                  |
| SETBACKS: Front 30/25 from property line (PL)  Side 5/3 from PL Reaf 5/5 ft. from PL  Maximum Height of Structure(s)  Driveway  Voting District Driveway  Location Approval (Engineer's Initials)  Modifications to this Planning Clearance must be approved structure authorized by this application cannot be occupied Occupancy has been issued, if applicable, by the Building D  I hereby acknowledge that I have read this application and the                                                                                                                                                                                                       | Maximum coverage of lot by structures                                                  |
| SETBACKS: Front 30/25 from property line (PL)  Side 5/3 from PL Real 5/5 ft, from PL  Maximum Height of Structure(s)  Driveway  Voting District Driveway  Location Approval (Engineer's Initials)  Modifications to this Planning Clearance must be approved structure authorized by this application cannot be occupied Occupancy has been issued, if applicable, by the Building D I hereby acknowledge that I have read this application and the ordinances, laws, regulations or restrictions which apply to the                                                                                                                                       | Maximum coverage of lot by structures                                                  |
| SETBACKS: Front 30/25 from property line (PL)  Side 5/3 from PL Real 5/14 from PL  Maximum Height of Structure(s) Driveway  Voting District Driveway  Location Approval  (Engineer's Initials)  Modifications to this Planning Clearance must be approved structure authorized by this application cannot be occupied Occupancy has been issued, if applicable, by the Building D  I hereby acknowledge that I have read this application and the ordinances, laws, regulations or restrictions which apply to the action, which may include but not necessarily be limited to necessarily be limited to necessarily be limited to necessarily be limited. | Maximum coverage of lot by structures                                                  |
| SETBACKS: Front 50/25 from property line (PL)  Side 5/3 from PL Real 5/5/4, from PL  Maximum Height of Structure(s)  Driveway Location Approval (Engineer's Initials)  Modifications to this Planning Clearance must be approved structure authorized by this application cannot be occupied Occupancy has been issued, if applicable, by the Building D I hereby acknowledge that I have read this application and the ordinances, laws, regulations or restrictions which apply to the action, which may include but not necessarily be limited to n Applicant Signature                                                                                 | Maximum coverage of lot by structures                                                  |
| SETBACKS: Front 50/25 from property line (PL)  Side 5/3 from PL Real 5/5 ft, from PL  Maximum Height of Structure(s)  Driveway Location Approval (Engineer's Initials)  Modifications to this Planning Clearance must be approved structure authorized by this application cannot be occupied Occupancy has been issued, if applicable, by the Building D  I hereby acknowledge that I have read this application and the ordinances, laws, regulations or restrictions which apply to the action, which may include but not necessarily be limited to n  Applicant Signature  Department Approval                                                         | Maximum coverage of lot by structures                                                  |