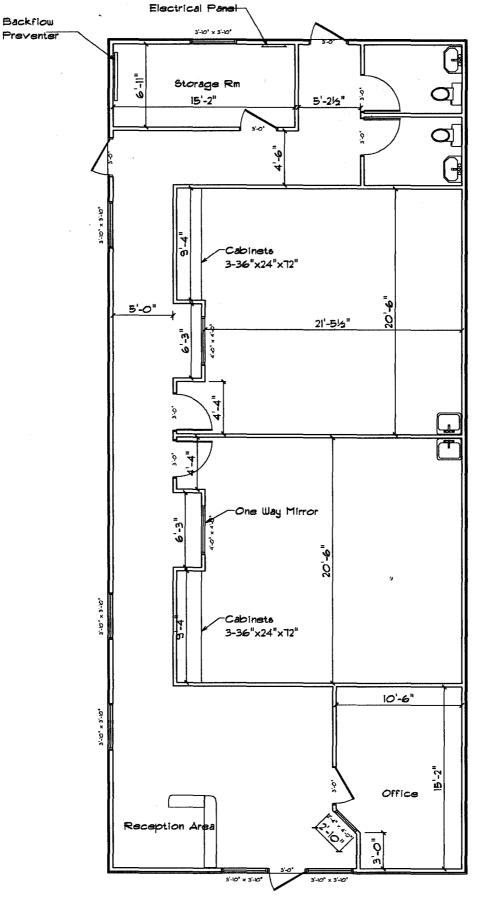

| Addition & width & all easements & rights-of-way which abut the parcel.                                                                                                                                                                                                                                                                                                                                                                                                                                                                                                                                                                                                                                                                                   |



13

1

2478 Patterson Village Square Unit 18 2945-044-17-019

Scale: 1/8"=1'