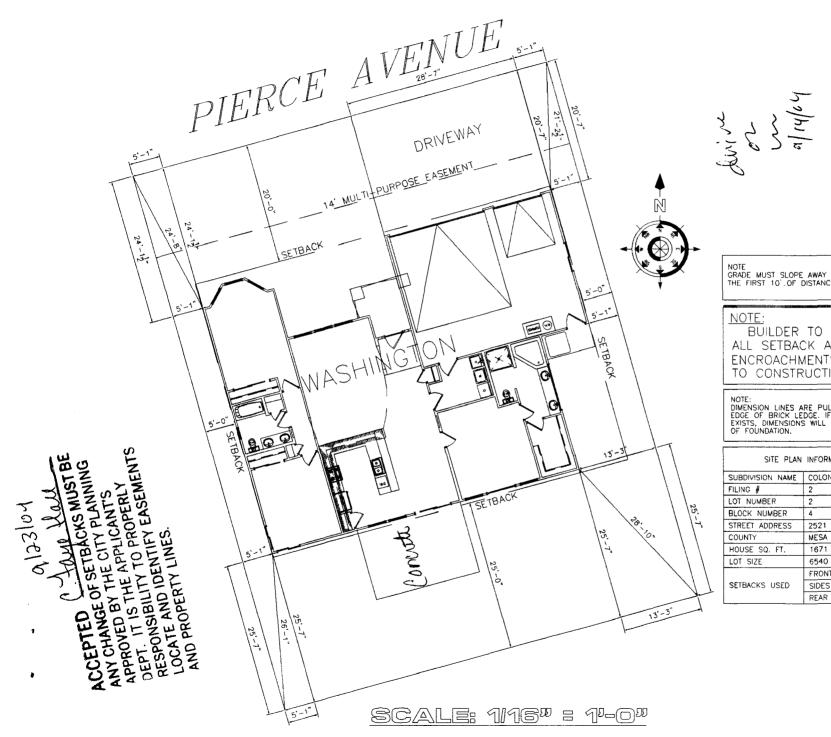

(White: Planning) (Yellow: Customer) (Pink: B

(Pink: Building Department)

(Goldenrod: Utility Accounting)

NOTE GRADE MUST SLOPE AWAY FROM HOUSE 6" OF FALL IN THE FIRST 10'. OF DISTANCE PER LOCAL BUILDING CODE.

NOTE: BUILDER TO VERIFY ALL SETBACK AND EASEMENT ENCROACHMENTS PRIOR TO CONSTRUCTION

NOTE: DIMENSION LINES ARE PULLED FROM EDGE OF BRICK LEDGE. IF NO BRICK LEDGE EXISTS, DIMENSIONS WILL BE FROM EDGE OF FOUNDATION.

| SITE PLAN INFORMATION |                    |  |  |
|-----------------------|--------------------|--|--|
| SUBDIVISION NAME      | COLONIAL HEIGHTS   |  |  |
| FILING #              | 2                  |  |  |
| LOT NUMBER            | 2                  |  |  |
| BLOCK NUMBER          | 4                  |  |  |
| STREET ADDRESS        | 2521 PIERCE AVENUE |  |  |
| COUNTY                | MESA               |  |  |
| HOUSE SQ. FT.         | 1671 SF            |  |  |
| LOT SIZE              | 6540 SF            |  |  |
|                       | FRONT 20'          |  |  |
| SETBACKS USED         | SIDES 5'           |  |  |
|                       | REAR 25'           |  |  |