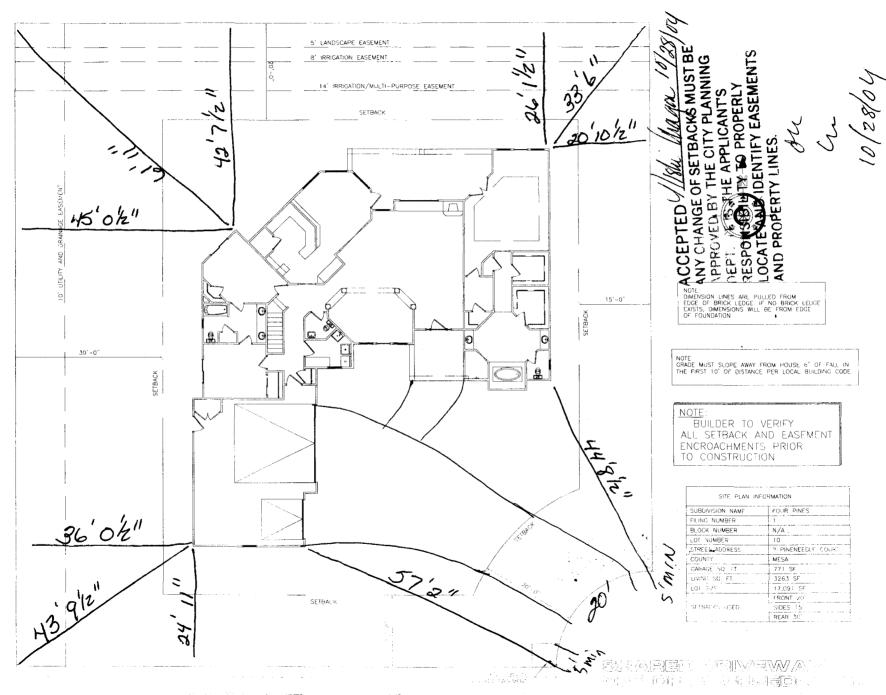

## PLANNING CLEARANCE

E 🕝 |

BLDG PERMIT NO.

(Single Family Residential and Accessory Structures)

Community Development Department

Your Bridge to a Better Community

(Goldenrod: Utility Accounting)

| BLDG ADDRESS 647 Pine reedle                                                                                                                                                                                                                                                                                                                                                                                                                                                                                                                                                                                                                                                                                                                                                                                                                                                                                                                                                                                                                                                                                                                                                                                                                                                                                                                                                                                                                                                                                                                                                                                                                                                                                                                                                                                                                                                                                                                                                                                                                                                                                                   | SQ. FT. OF PROPOSED BLDGS/ADDITION 3263                                                                                                      |
|--------------------------------------------------------------------------------------------------------------------------------------------------------------------------------------------------------------------------------------------------------------------------------------------------------------------------------------------------------------------------------------------------------------------------------------------------------------------------------------------------------------------------------------------------------------------------------------------------------------------------------------------------------------------------------------------------------------------------------------------------------------------------------------------------------------------------------------------------------------------------------------------------------------------------------------------------------------------------------------------------------------------------------------------------------------------------------------------------------------------------------------------------------------------------------------------------------------------------------------------------------------------------------------------------------------------------------------------------------------------------------------------------------------------------------------------------------------------------------------------------------------------------------------------------------------------------------------------------------------------------------------------------------------------------------------------------------------------------------------------------------------------------------------------------------------------------------------------------------------------------------------------------------------------------------------------------------------------------------------------------------------------------------------------------------------------------------------------------------------------------------|----------------------------------------------------------------------------------------------------------------------------------------------|
| TAX SCHEDULE NO. 2945-023-25-010                                                                                                                                                                                                                                                                                                                                                                                                                                                                                                                                                                                                                                                                                                                                                                                                                                                                                                                                                                                                                                                                                                                                                                                                                                                                                                                                                                                                                                                                                                                                                                                                                                                                                                                                                                                                                                                                                                                                                                                                                                                                                               | SQ. FT. OF EXISTING BLDGS                                                                                                                    |
| SUBDIVISION Pines Marchon                                                                                                                                                                                                                                                                                                                                                                                                                                                                                                                                                                                                                                                                                                                                                                                                                                                                                                                                                                                                                                                                                                                                                                                                                                                                                                                                                                                                                                                                                                                                                                                                                                                                                                                                                                                                                                                                                                                                                                                                                                                                                                      | TOTAL SQ. FT. OF EXISTING & PROPOSED 3263                                                                                                    |
| FILING BLK LOT                                                                                                                                                                                                                                                                                                                                                                                                                                                                                                                                                                                                                                                                                                                                                                                                                                                                                                                                                                                                                                                                                                                                                                                                                                                                                                                                                                                                                                                                                                                                                         | NO. OF DWELLING UNITS:  Before:                                                                                                              |
| REQUIRED: One plot plan, on 8 ½" x 11" paper, showing all existing & proposed structure location(s), parking, setbacks to all property lines, ingress/egress to the property, driveway location & width & all easements & rights-of-way which abut the parcel.  THIS SECTION TO BE COMPLETED BY COMMUNITY DEVELOPMENT DEPARTMENT STAFF   Maximum coverage of lot by structures 30%                                                                                                                                                                                                                                                                                                                                                                                                                                                                                                                                                                                                                                                                                                                                                                                                                                                                                                                                                                                                                                                                                                                                                                                                                                                                                                                                                                                                                                                                                                                                                                                                                                                                                                                                             |                                                                                                                                              |
| SETBACKS: Front $20'/25'$ from property line (PL) or from center of ROW, whichever is greater  Side $15'/3'$ from PL, Rear $30'/5'$ from PL  Maximum Height $35'$                                                                                                                                                                                                                                                                                                                                                                                                                                                                                                                                                                                                                                                                                                                                                                                                                                                                                                                                                                                                                                                                                                                                                                                                                                                                                                                                                                                                                                                                                                                                                                                                                                                                                                                                                                                                                                                                                                                                                              | Permanent Foundation Required: YESNO                                                                                                         |
| structure authorized by this application cannot be occupied Occupancy has been issued, if applicable, by the Building I hereby acknowledge that I have read this application and the second sec | the information is correct; I agree to comply with any and all codes, the project. I understand that failure to comply shall result in legal |
| Additional water and/or sewer tap fee(s) are required:                                                                                                                                                                                                                                                                                                                                                                                                                                                                                                                                                                                                                                                                                                                                                                                                                                                                                                                                                                                                                                                                                                                                                                                                                                                                                                                                                                                                                                                                                                                                                                                                                                                                                                                                                                                                                                                                                                                                                                                                                                                                         | NO W/O No. 7690  Date 10 00                                                                                                                  |
| /ALID FOR SIX MONTHS FROM DATE OF ISSUANCE /                                                                                                                                                                                                                                                                                                                                                                                                                                                                                                                                                                                                                                                                                                                                                                                                                                                                                                                                                                                                                                                                                                                                                                                                                                                                                                                                                                                                                                                                                                                                                                                                                                                                                                                                                                                                                                                                                                                                                                                                                                                                                   | Section 9-3-2C Grand Junction Zoning & Development Code)                                                                                     |