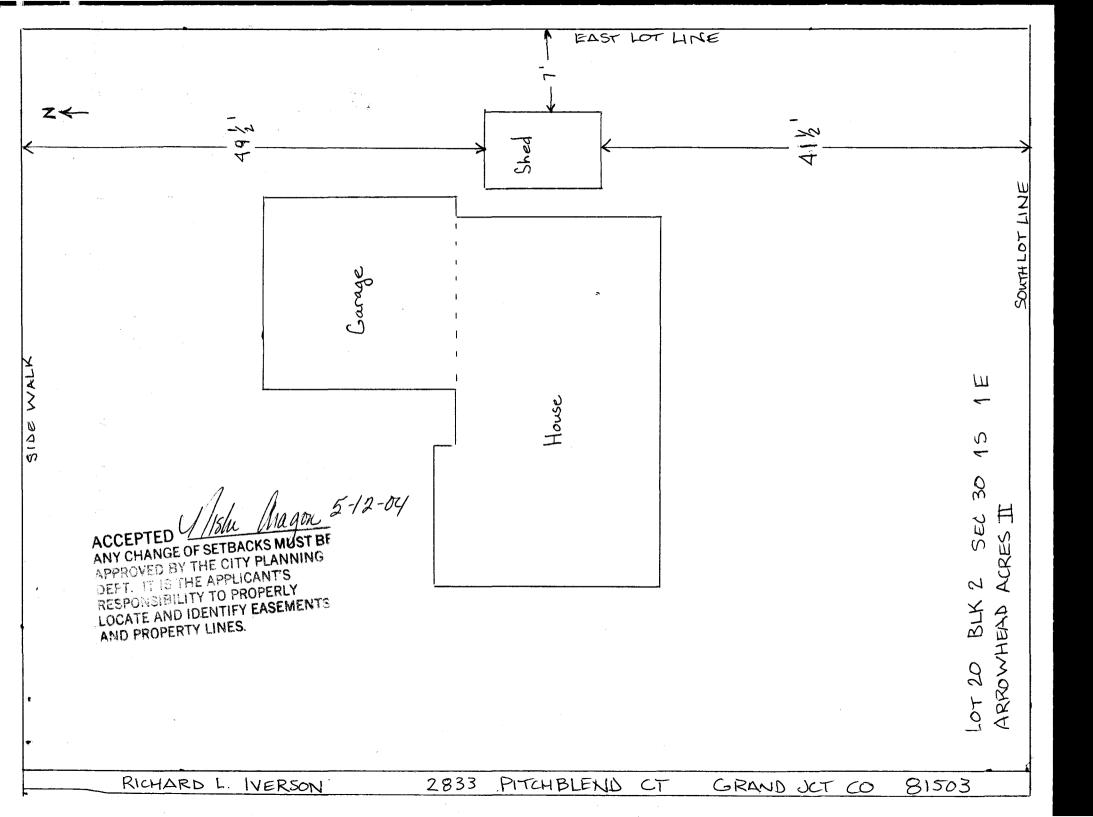

| FEE'\$ /0:00                                                                                                                                                                                                                                                     | PLANNING CLEA                                                                                                                             | RANCE                                                                                  | BLDG PERMIT NO.   |                              |
|------------------------------------------------------------------------------------------------------------------------------------------------------------------------------------------------------------------------------------------------------------------|-------------------------------------------------------------------------------------------------------------------------------------------|----------------------------------------------------------------------------------------|-------------------|------------------------------|
| TCP\$                                                                                                                                                                                                                                                            | (Single Family Residential and Accessory Structures)                                                                                      |                                                                                        |                   |                              |
|                                                                                                                                                                                                                                                                  | Community Developme                                                                                                                       | nt Department                                                                          |                   |                              |
| SIF\$                                                                                                                                                                                                                                                            | omso                                                                                                                                      | 91                                                                                     |                   |                              |
| Building Address <u>2833 PITCHRLEND CT</u><br>2943 - 303 - (21 - 020                                                                                                                                                                                             |                                                                                                                                           | No. of Existing Bldgs                                                                  | 1550              | No. Proposed                 |
| Parcel No. LOT 20 BLK 2 SEC 30 15 1E                                                                                                                                                                                                                             |                                                                                                                                           | Sq. Ft. of Existing Bld                                                                | gs 1450           | Sq. Ft. Proposed <u>96</u>   |
| Subdivision ARE                                                                                                                                                                                                                                                  | ROWHEAD ACRES II                                                                                                                          | Sq. Ft. of Lot / Parce                                                                 | 91 <u>1668</u>    | <u> </u>                     |
| Filing Block <u>1</u> Lot <u>20</u>                                                                                                                                                                                                                              |                                                                                                                                           | Sq. Ft. Coverage of Lot by Structures & Impervious Surface (Total Existing & Proposed) |                   |                              |
| OWNER INFORMATION:                                                                                                                                                                                                                                               |                                                                                                                                           |                                                                                        |                   |                              |
| Name                                                                                                                                                                                                                                                             |                                                                                                                                           | DESCRIPTION OF WORK & INTENDED USE:                                                    |                   |                              |
| Address                                                                                                                                                                                                                                                          |                                                                                                                                           | New Single Family Home (*check type below) Interior Remodel  Addition                  |                   |                              |
| City / State / Zip                                                                                                                                                                                                                                               |                                                                                                                                           | Other (please specify):                                                                |                   |                              |
| APPLICANT INFORMATION:                                                                                                                                                                                                                                           |                                                                                                                                           | *TYPE OF HOME PROPOSED:                                                                |                   |                              |
|                                                                                                                                                                                                                                                                  |                                                                                                                                           | Site Built                                                                             |                   | Manufacture (UBC)            |
|                                                                                                                                                                                                                                                                  |                                                                                                                                           | Manufactured Ho Other (please spe                                                      |                   | 40 °                         |
| Address 2833 PITCHBLEND CT Shall                                                                                                                                                                                                                                 |                                                                                                                                           |                                                                                        |                   |                              |
| City/State/Zip GRAND JUNICTION (D 81503 NOTES: Shed                                                                                                                                                                                                              |                                                                                                                                           |                                                                                        |                   |                              |
| Telephone 970-245-734/                                                                                                                                                                                                                                           |                                                                                                                                           |                                                                                        |                   |                              |
| REQUIRED: One plot plan, on 8 1/2" x 11" paper, showing all existing & proposed structure location(s), parking, setbacks to all property lines, ingress/egress to the property, driveway location & width & all easements & rights-of-way which abut the parcel. |                                                                                                                                           |                                                                                        |                   |                              |
|                                                                                                                                                                                                                                                                  | CTION TO BE COMPLETED BY COM                                                                                                              |                                                                                        |                   |                              |
| ZONE RMF-5                                                                                                                                                                                                                                                       |                                                                                                                                           | Maximum coverage of lot by structures                                                  |                   |                              |
| SETBACKS: Front 25' from property line (PL)                                                                                                                                                                                                                      |                                                                                                                                           | Permanent Foundation Required: YESNO_X                                                 |                   |                              |
| Side                                                                                                                                                                                                                                                             |                                                                                                                                           | Parking Requirement                                                                    |                   |                              |
| Maximum Height of Structure(s)                                                                                                                                                                                                                                   |                                                                                                                                           | Special Conditions                                                                     |                   |                              |
| Driveway                                                                                                                                                                                                                                                         |                                                                                                                                           |                                                                                        |                   |                              |
| Voting District                                                                                                                                                                                                                                                  | Location Approval(Engineer's Initials                                                                                                     | )                                                                                      |                   |                              |
| structure authorized I                                                                                                                                                                                                                                           | Planning Clearance must be approved,<br>by this application cannot be occupied in<br>issued, if applicable, by the Building De            | until a final inspection                                                               | has been con      | npleted and a Certificate of |
| ordinances, laws, reg                                                                                                                                                                                                                                            | e that I have read this application and the<br>julations or restrictions which apply to the<br>clude but not necessarily be limited to no | e project. I understand                                                                | d that failure to |                              |
| Applicant Signature Air American Date 5-6-2004                                                                                                                                                                                                                   |                                                                                                                                           |                                                                                        |                   |                              |
| Department Approva                                                                                                                                                                                                                                               | 1 4/18hu Magar                                                                                                                            | Date                                                                                   | 5/12              | 104                          |