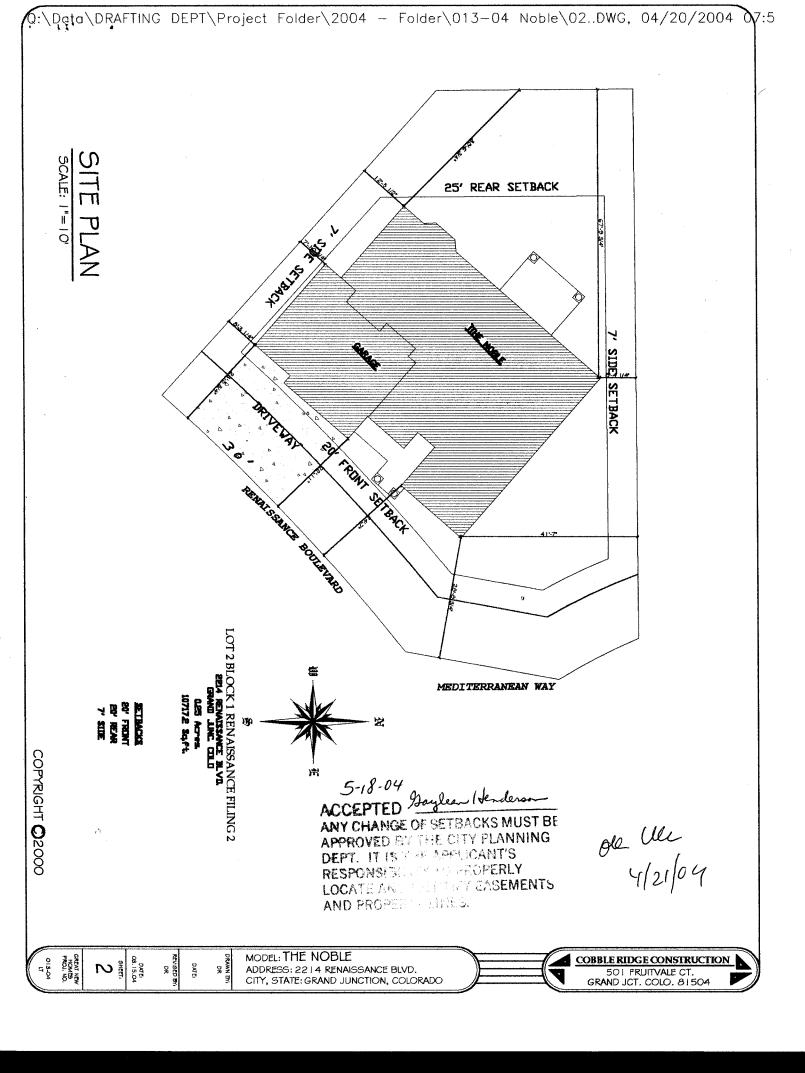

| Building Address 2214 Renaissairce Blud                                                                                                                                                        | No. of Existing Bldgs No. Proposed/                                                                                                                                       |
|------------------------------------------------------------------------------------------------------------------------------------------------------------------------------------------------|---------------------------------------------------------------------------------------------------------------------------------------------------------------------------|
| Parcel No. 2945-183-09-009                                                                                                                                                                     | Sq. Ft. of Existing Bldgs Sq. Ft. Proposed                                                                                                                                |
| Subdivision Revalus Ance                                                                                                                                                                       | Sq. Ft. of Lot / Parcel 10, 717.2                                                                                                                                         |
| Filing 2 Block / Lot 2                                                                                                                                                                         | Sq. Ft. Coverage of Lot by Structures & Impervious Surface (Total Existing & Proposed) 3821                                                                               |
| OWNER INFORMATION:                                                                                                                                                                             |                                                                                                                                                                           |
| Name Cobble Ridge Construction                                                                                                                                                                 | DESCRIPTION OF WORK & INTENDED USE:                                                                                                                                       |
| Address <u>3032</u> <i>I</i> -700                                                                                                                                                              | New Single Family Home (*check type below) Interior Remodel Addition                                                                                                      |
| City/State/Zip Grand Tunction, Co 81504                                                                                                                                                        | *TYPE OF HOME PROPOSED:                                                                                                                                                   |
| APPLICANT INFORMATION:                                                                                                                                                                         |                                                                                                                                                                           |
| Name Great Services                                                                                                                                                                            | Site Built Manufactured Home (UBC) Manufactured Home (HUD)  Other (alegge appeits)                                                                                        |
| Address 3032 1-700                                                                                                                                                                             | Other (please specify):                                                                                                                                                   |
| City/State/Zip Grand Twofton, Co 81504                                                                                                                                                         | NOTES:                                                                                                                                                                    |
| Telephone <u>434-4616</u>                                                                                                                                                                      |                                                                                                                                                                           |
|                                                                                                                                                                                                | xisting & proposed structure location(s), parking, setbacks to all on & width & all easements & rights-of-way which abut the parcel.                                      |
|                                                                                                                                                                                                | MUNITY DEVELOPMENT DEPARTMENT STAFF                                                                                                                                       |
| ZONE RSF-4                                                                                                                                                                                     | Maximum coverage of lot by structures                                                                                                                                     |
| SETBACKS: Front Of from property line (PL)                                                                                                                                                     | Permanent Foundation Required: YES_XNO                                                                                                                                    |
| Sidefrom PL Rear 25from PL                                                                                                                                                                     | Parking Requirement 2                                                                                                                                                     |
| Maximum Height of Structure(s)                                                                                                                                                                 | • • ()                                                                                                                                                                    |
| Voting District Driveway                                                                                                                                                                       | Regunia                                                                                                                                                                   |
|                                                                                                                                                                                                | in writing, by the Community Development Department. The until a final inspection has been completed and a Certificate of epartment (Section 305, Uniform Building Code). |
| I hereby acknowledge that I have read this application and the ordinances, laws, regulations or restrictions which apply to the action, which may include but not necessarily be limited to no | information is correct; I agree to comply with any and all codes,                                                                                                         |
|                                                                                                                                                                                                |                                                                                                                                                                           |
| Applicant Signature / Cong W                                                                                                                                                                   | on-use of the building(s).  Date 5/18/04                                                                                                                                  |
| Department Approval J. Sayleen Henden                                                                                                                                                          | on-use of the building(s).                                                                                                                                                |
| 10.1                                                                                                                                                                                           | Date 5/18/04  Date 5-18-04                                                                                                                                                |
| Department Approval J. Sayleen Henden                                                                                                                                                          | Date 5/18/04  Date 5-18-04  Date 5-18-04  Date 5-18-04                                                                                                                    |