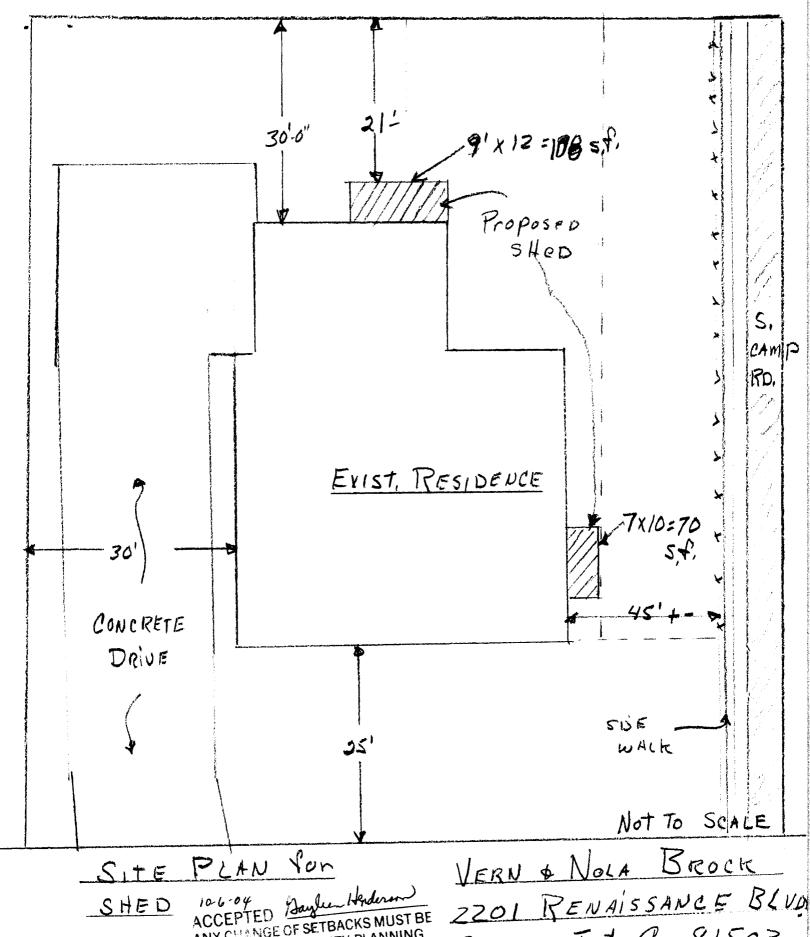

## **Community Development Department**

| Building Address 2201 Revais Sauce B                                                                                                                                                                                             | No. Proposed                                                                                                                                                                                                                                                                                                                                                                                                                 |
|----------------------------------------------------------------------------------------------------------------------------------------------------------------------------------------------------------------------------------|------------------------------------------------------------------------------------------------------------------------------------------------------------------------------------------------------------------------------------------------------------------------------------------------------------------------------------------------------------------------------------------------------------------------------|
| Parcel No. 2945-183-07-001                                                                                                                                                                                                       | Sq. Ft. of Existing Bldgs Sq. Ft. Proposed                                                                                                                                                                                                                                                                                                                                                                                   |
| Subdivision Rynalssancy                                                                                                                                                                                                          | Sq. Ft. of Lot / Parcel                                                                                                                                                                                                                                                                                                                                                                                                      |
| Filing Block _/ Lot _/                                                                                                                                                                                                           | Sq. Ft. Coverage of Lot by Structures & Impervious Surface (Total Existing & Proposed)                                                                                                                                                                                                                                                                                                                                       |
| OWNER INFORMATION:                                                                                                                                                                                                               | ( cotal <u></u>                                                                                                                                                                                                                                                                                                                                                                                                              |
| Name VERN Y Nova Brock                                                                                                                                                                                                           | DESCRIPTION OF WORK & INTENDED USE:                                                                                                                                                                                                                                                                                                                                                                                          |
| Address 2201 Rengissance Blus                                                                                                                                                                                                    | New Single Family Home (*check type below) Interior Remodel Other (please specify): Addition                                                                                                                                                                                                                                                                                                                                 |
| City/State/Zip Geo, Jct, Co 81503                                                                                                                                                                                                | *TYPE OF HOME PROPOSED.                                                                                                                                                                                                                                                                                                                                                                                                      |
| APPLICANT INFORMATION:                                                                                                                                                                                                           | *TYPE OF HOME PROPOSED:                                                                                                                                                                                                                                                                                                                                                                                                      |
| Name UENN Brock                                                                                                                                                                                                                  | Site Built Manufactured Home (UBC) Manufactured Home (HUD) Other (please specify):                                                                                                                                                                                                                                                                                                                                           |
| Address 330/ Kengissanci BC                                                                                                                                                                                                      | United (please specify).                                                                                                                                                                                                                                                                                                                                                                                                     |
| City/State/Zip Gan Jet, Co 81503                                                                                                                                                                                                 | NOTES: SHED 9x12 AND 7x10                                                                                                                                                                                                                                                                                                                                                                                                    |
| Telephone 970-283-0256                                                                                                                                                                                                           |                                                                                                                                                                                                                                                                                                                                                                                                                              |
| REQUIRED: One plot plan, on 8 1/2" x 11" paper, showing all ex<br>property lines, ingress/egress to the property, driveway location                                                                                              | isting & proposed structure location(s), parking, setbacks to all                                                                                                                                                                                                                                                                                                                                                            |
|                                                                                                                                                                                                                                  |                                                                                                                                                                                                                                                                                                                                                                                                                              |
| THIS SECTION TO BE COMPLETED BY COMM                                                                                                                                                                                             |                                                                                                                                                                                                                                                                                                                                                                                                                              |
|                                                                                                                                                                                                                                  | UNITY DEVELOPMENT DEPARTMENT STAFF                                                                                                                                                                                                                                                                                                                                                                                           |
| THIS SECTION TO BE COMPLETED BY COMM                                                                                                                                                                                             |                                                                                                                                                                                                                                                                                                                                                                                                                              |
| THIS SECTION TO BE COMPLETED BY COMM                                                                                                                                                                                             | UNITY DEVELOPMENT DEPARTMENT STAFF  Maximum coverage of lot by structures                                                                                                                                                                                                                                                                                                                                                    |
| THIS SECTION TO BE COMPLETED BY COMM  ZONE $\frac{RSF-4}{}$ SETBACKS: Front $\frac{20'/25'}{}$ from property line (PL)  Side $\frac{7'/3'}{}$ from PL Rear $\frac{25'/5'}{}$ from PL                                             | Waximum coverage of lot by structures                                                                                                                                                                                                                                                                                                                                                                                        |
| THIS SECTION TO BE COMPLETED BY COMM ZONE $\frac{RSF-4}{}$ SETBACKS: Front $\frac{20'/25'}{}$ from property line (PL) Side $\frac{1'/3'}{}$ from PL Rear $\frac{25'/5'}{}$ from PL Maximum Height of Structure(s) $\frac{35'}{}$ | Waximum coverage of lot by structures                                                                                                                                                                                                                                                                                                                                                                                        |
| THIS SECTION TO BE COMPLETED BY COMM  ZONE $\frac{RSF-4}{}$ SETBACKS: Front $\frac{20'/25'}{}$ from property line (PL)  Side $\frac{7'/3'}{}$ from PL Rear $\frac{25'/5'}{}$ from PL                                             | Waximum coverage of lot by structures                                                                                                                                                                                                                                                                                                                                                                                        |
| THIS SECTION TO BE COMPLETED BY COMM  ZONE                                                                                                                                                                                       | UNITY DEVELOPMENT DEPARTMENT STAFF  Maximum coverage of lot by structures                                                                                                                                                                                                                                                                                                                                                    |
| THIS SECTION TO BE COMPLETED BY COMM  ZONE                                                                                                                                                                                       | UNITY DEVELOPMENT DEPARTMENT STAFF  Maximum coverage of lot by structures                                                                                                                                                                                                                                                                                                                                                    |
| THIS SECTION TO BE COMPLETED BY COMM  ZONE                                                                                                                                                                                       | UNITY DEVELOPMENT DEPARTMENT STAFF  Maximum coverage of lot by structures                                                                                                                                                                                                                                                                                                                                                    |
| THIS SECTION TO BE COMPLETED BY COMM  ZONE                                                                                                                                                                                       | Permanent Foundation Required: YESNO  Parking Requirement  Special Conditions  In writing, by the Community Development Department. The notice of the foundation has been completed and a Certificate of the partment (Section 305, Uniform Building Code).  Information is correct; I agree to comply with any and all codes, project. I understand that failure to comply shall result in legal in-use of the building(s). |
| THIS SECTION TO BE COMPLETED BY COMM  ZONE                                                                                                                                                                                       | Waximum coverage of lot by structures                                                                                                                                                                                                                                                                                                                                                                                        |
| THIS SECTION TO BE COMPLETED BY COMM  ZONE                                                                                                                                                                                       | Waximum coverage of lot by structures                                                                                                                                                                                                                                                                                                                                                                                        |