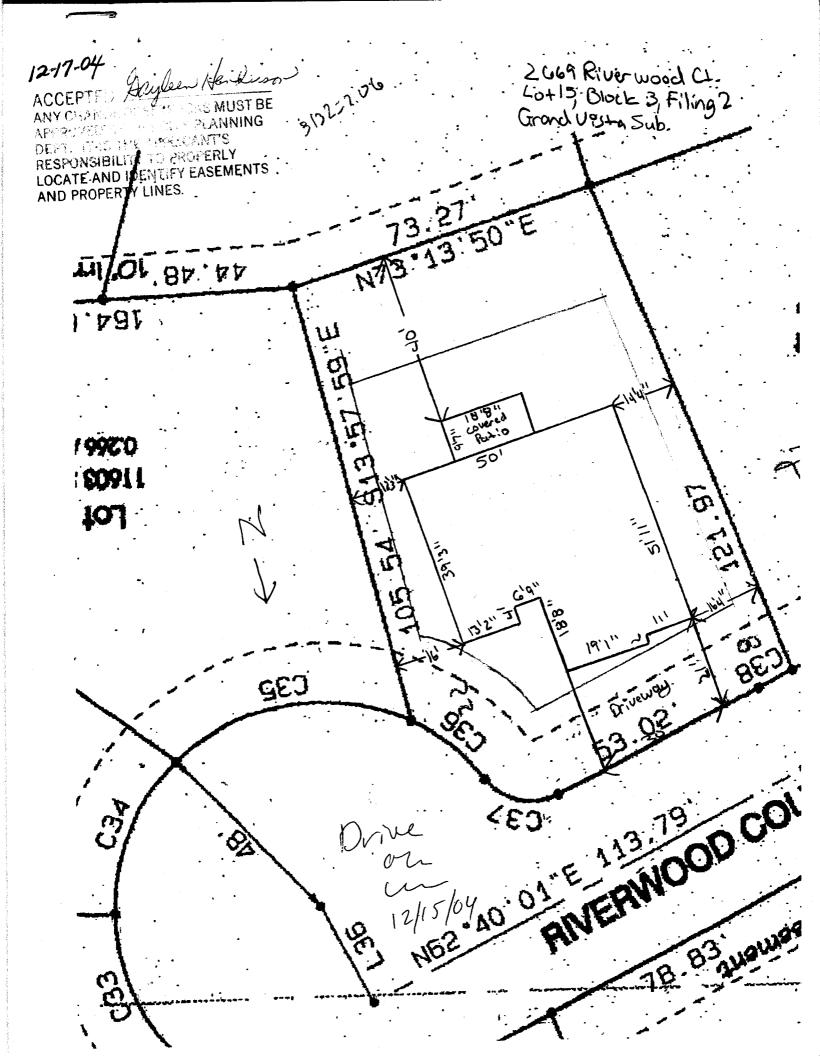

## Community Development Department

| SIF\$ 2901                                                                                                                                                                                                                                                                                                                                                                                                                                                                                                                                                                                                     | <del></del>                                                                                           |
|----------------------------------------------------------------------------------------------------------------------------------------------------------------------------------------------------------------------------------------------------------------------------------------------------------------------------------------------------------------------------------------------------------------------------------------------------------------------------------------------------------------------------------------------------------------------------------------------------------------|-------------------------------------------------------------------------------------------------------|
| #1302.00 Building Address 2669 Riverwood Ct.                                                                                                                                                                                                                                                                                                                                                                                                                                                                                                                                                                   | No. of Existing Bldgs No. Proposed                                                                    |
| Parcel No. 2701-261-42-015                                                                                                                                                                                                                                                                                                                                                                                                                                                                                                                                                                                     | Sq. Ft. of Existing Bldgs O Sq. Ft. Proposed 2476                                                     |
| Subdivision Grand Vista                                                                                                                                                                                                                                                                                                                                                                                                                                                                                                                                                                                        | Sq. Ft. of Lot/Parcel                                                                                 |
| Filing 2 Block 3 Lot 15                                                                                                                                                                                                                                                                                                                                                                                                                                                                                                                                                                                        | Sq. Ft. Coverage of Lot by Structures & Impervious Surface (Total Existing & Proposed)                |
| OWNER INFORMATION:                                                                                                                                                                                                                                                                                                                                                                                                                                                                                                                                                                                             | · · · · · · · · · · · · · · · · · · ·                                                                 |
| Name J. G. Molzah Const. Inc.                                                                                                                                                                                                                                                                                                                                                                                                                                                                                                                                                                                  | DESCRIPTION OF WORK & INTENDED USE:                                                                   |
| Address 3020 Bookeliff Ave                                                                                                                                                                                                                                                                                                                                                                                                                                                                                                                                                                                     | New Single Family Home (*check type below) Interior Remodel Addition Other (please specify):          |
| City/State/Zip GJ, CO 81501                                                                                                                                                                                                                                                                                                                                                                                                                                                                                                                                                                                    |                                                                                                       |
| APPLICANT INFORMATION:                                                                                                                                                                                                                                                                                                                                                                                                                                                                                                                                                                                         | *TYPE OF HOME PROPOSED:                                                                               |
| Name <u>Same</u> As Above                                                                                                                                                                                                                                                                                                                                                                                                                                                                                                                                                                                      | Site Built Manufactured Home (UBC) Manufactured Home (HUD) Other (please specify):                    |
| Address                                                                                                                                                                                                                                                                                                                                                                                                                                                                                                                                                                                                        |                                                                                                       |
| City / State / Zip                                                                                                                                                                                                                                                                                                                                                                                                                                                                                                                                                                                             | NOTES: FP-2002-078                                                                                    |
| Telephone 434-6069                                                                                                                                                                                                                                                                                                                                                                                                                                                                                                                                                                                             |                                                                                                       |
| REQUIRED: One plot plan, on 8 1/2" x 11" paper, showing all ex                                                                                                                                                                                                                                                                                                                                                                                                                                                                                                                                                 | cisting & proposed structure location(s), parking, setbacks to all                                    |
| property lines, ingress/egress to the property, ariveway locatio                                                                                                                                                                                                                                                                                                                                                                                                                                                                                                                                               | n & width & all easements & rights-of-way which abut the parcel.                                      |
|                                                                                                                                                                                                                                                                                                                                                                                                                                                                                                                                                                                                                | n & width & all easements & rights-of-way which abut the parcel.  MUNITY DEVELOPMENT DEPARTMENT STAFF |
|                                                                                                                                                                                                                                                                                                                                                                                                                                                                                                                                                                                                                |                                                                                                       |
| THIS SECTION TO BE COMPLETED BY COMM                                                                                                                                                                                                                                                                                                                                                                                                                                                                                                                                                                           | MUNITY DEVELOPMENT DEPARTMENT STAFF                                                                   |
| THIS SECTION TO BE COMPLETED BY COMM  ZONE SETBACKS: Front from property line (PL)                                                                                                                                                                                                                                                                                                                                                                                                                                                                                                                             | Maximum coverage of lot by structures                                                                 |
| THIS SECTION TO BE COMPLETED BY COMM  ZONE                                                                                                                                                                                                                                                                                                                                                                                                                                                                                                                                                                     | Maximum coverage of lot by structures                                                                 |
| THIS SECTION TO BE COMPLETED BY COMM  ZONE                                                                                                                                                                                                                                                                                                                                                                                                                                                                                                                                                                     | Maximum coverage of lot by structures                                                                 |
| THIS SECTION TO BE COMPLETED BY COMM  ZONE                                                                                                                                                                                                                                                                                                                                                                                                                                                                                                                                                                     | Maximum coverage of lot by structures                                                                 |
| THIS SECTION TO BE COMPLETED BY COMM  ZONE                                                                                                                                                                                                                                                                                                                                                                                                                                                                                                                                                                     | Maximum coverage of lot by structures                                                                 |
| THIS SECTION TO BE COMPLETED BY COMM  ZONE                                                                                                                                                                                                                                                                                                                                                                                                                                                                                                                                                                     | Maximum coverage of lot by structures                                                                 |
| THIS SECTION TO BE COMPLETED BY COMM  ZONE                                                                                                                                                                                                                                                                                                                                                                                                                                                                                                                                                                     | Maximum coverage of lot by structures                                                                 |
| THIS SECTION TO BE COMPLETED BY COMM  ZONE  SETBACKS: Front D from property line (PL)  Side from PL Rear S from PL  Maximum Height of Structure(s)  Driveway Location Approval (Engineer's Initials)  Modifications to this Planning Clearance must be approved, structure authorized by this application cannot be occupied u Occupancy has been issued, if applicable, by the Building De I hereby acknowledge that I have read this application and the ordinances, laws, regulations or restrictions which apply to the action, which may include but not necessarily be limited to no                     | Maximum coverage of lot by structures                                                                 |
| THIS SECTION TO BE COMPLETED BY COMM  ZONE  SETBACKS: Front D from property line (PL)  Side from PL Rear S from PL  Maximum Height of Structure(s)  Driveway Location Approval (Engineer's Initials)  Modifications to this Planning Clearance must be approved, structure authorized by this application cannot be occupied u Occupancy has been issued, if applicable, by the Building De I hereby acknowledge that I have read this application and the ordinances, laws, regulations or restrictions which apply to the action, which may include but not necessarily be limited to no Applicant Signature | Maximum coverage of lot by structures                                                                 |
| THIS SECTION TO BE COMPLETED BY COMM  ZONE                                                                                                                                                                                                                                                                                                                                                                                                                                                                                                                                                                     | Maximum coverage of lot by structures                                                                 |