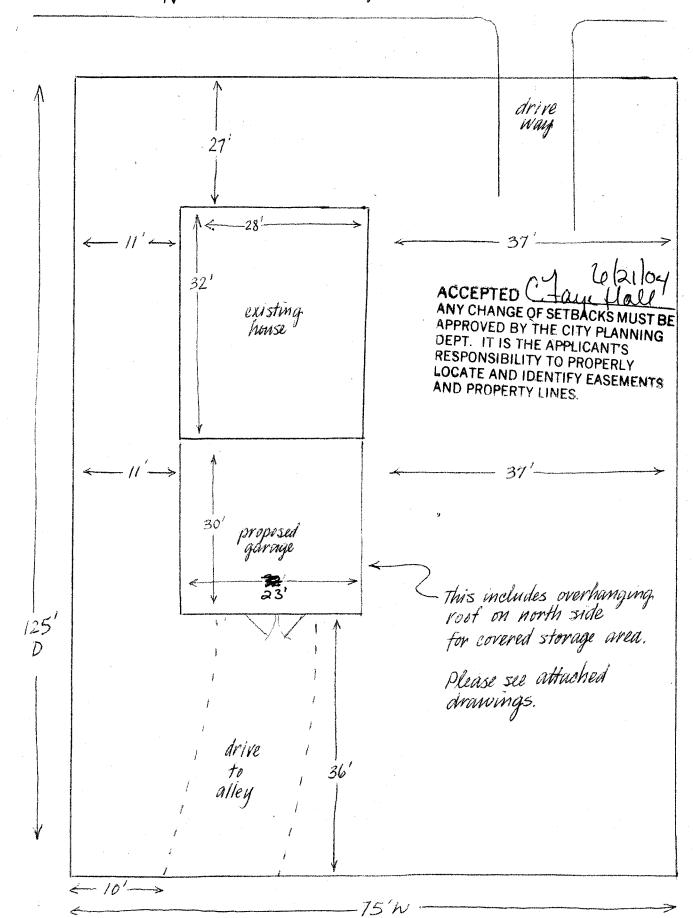

| FEE\$  | 10.00 |
|--------|-------|
| TCP\$  | Ø.    |
| SIF \$ | 1     |

BLDG PERMIT NO.

(Single Family Residential and Accessory Structures)

**Community Development Department** 

| Building Address 411 ROCKAWAY                                                                                                                                                                                                                                                                                                                                                                                                                                                                                                                                                               | No. of Existing Bldgs No. Proposed                                                                                                                                                                                                                                                                                                                                                                                                                                                                                                    |
|---------------------------------------------------------------------------------------------------------------------------------------------------------------------------------------------------------------------------------------------------------------------------------------------------------------------------------------------------------------------------------------------------------------------------------------------------------------------------------------------------------------------------------------------------------------------------------------------|---------------------------------------------------------------------------------------------------------------------------------------------------------------------------------------------------------------------------------------------------------------------------------------------------------------------------------------------------------------------------------------------------------------------------------------------------------------------------------------------------------------------------------------|
| Parcel No. 2945-154-27-0>44                                                                                                                                                                                                                                                                                                                                                                                                                                                                                                                                                                 | Sq. Ft. of Existing Bldgs 896 Sq. Ft. Proposed 690                                                                                                                                                                                                                                                                                                                                                                                                                                                                                    |
| Subdivision THUMAS B CAALFROD                                                                                                                                                                                                                                                                                                                                                                                                                                                                                                                                                               | Sq. Ft. of Lot / Parcel 7886                                                                                                                                                                                                                                                                                                                                                                                                                                                                                                          |
| Filing Block Lot <u>20 - 22</u>                                                                                                                                                                                                                                                                                                                                                                                                                                                                                                                                                             | Sq. Ft. Coverage of Lot by Structures & Impervious Surface (Total Existing & Proposed)                                                                                                                                                                                                                                                                                                                                                                                                                                                |
| OWNER INFORMATION:                                                                                                                                                                                                                                                                                                                                                                                                                                                                                                                                                                          | (Total Existing a Froposod)                                                                                                                                                                                                                                                                                                                                                                                                                                                                                                           |
| Name MARIAM BURNS                                                                                                                                                                                                                                                                                                                                                                                                                                                                                                                                                                           | DESCRIPTION OF WORK & INTENDED USE:                                                                                                                                                                                                                                                                                                                                                                                                                                                                                                   |
| Address 411 ROCKAWAY                                                                                                                                                                                                                                                                                                                                                                                                                                                                                                                                                                        | New Single Family Home (*check type below) Interior Remodel Addition                                                                                                                                                                                                                                                                                                                                                                                                                                                                  |
| City / State / Zip 67C CO 81501                                                                                                                                                                                                                                                                                                                                                                                                                                                                                                                                                             | Other (please specify): add ganage                                                                                                                                                                                                                                                                                                                                                                                                                                                                                                    |
| APPLICANT INFORMATION:                                                                                                                                                                                                                                                                                                                                                                                                                                                                                                                                                                      | *TYPE OF HOME PROPOSED:                                                                                                                                                                                                                                                                                                                                                                                                                                                                                                               |
| Name Doub Hure                                                                                                                                                                                                                                                                                                                                                                                                                                                                                                                                                                              | Site Built Manufactured Home (UBC) Manufactured Home (HUD)                                                                                                                                                                                                                                                                                                                                                                                                                                                                            |
| Address 1148 - 23 170                                                                                                                                                                                                                                                                                                                                                                                                                                                                                                                                                                       | Other (please specify):                                                                                                                                                                                                                                                                                                                                                                                                                                                                                                               |
| City / State / Zip 65 C 60 8/505                                                                                                                                                                                                                                                                                                                                                                                                                                                                                                                                                            | NOTES: Darage will not be                                                                                                                                                                                                                                                                                                                                                                                                                                                                                                             |
| Telephone <u>26/-002</u>                                                                                                                                                                                                                                                                                                                                                                                                                                                                                                                                                                    | used as living space                                                                                                                                                                                                                                                                                                                                                                                                                                                                                                                  |
|                                                                                                                                                                                                                                                                                                                                                                                                                                                                                                                                                                                             | ر ا<br>disting & proposed structure location(s), parking, setbacks to all<br>n & width & all easements & rights-of-way which abut the parcel.                                                                                                                                                                                                                                                                                                                                                                                         |
|                                                                                                                                                                                                                                                                                                                                                                                                                                                                                                                                                                                             |                                                                                                                                                                                                                                                                                                                                                                                                                                                                                                                                       |
| THIS SECTION TO BE COMPLETED BY COMM                                                                                                                                                                                                                                                                                                                                                                                                                                                                                                                                                        | MUNITY DEVELOPMENT DEPARTMENT STAFF                                                                                                                                                                                                                                                                                                                                                                                                                                                                                                   |
| THIS SECTION TO BE COMPLETED BY COMM                                                                                                                                                                                                                                                                                                                                                                                                                                                                                                                                                        |                                                                                                                                                                                                                                                                                                                                                                                                                                                                                                                                       |
|                                                                                                                                                                                                                                                                                                                                                                                                                                                                                                                                                                                             |                                                                                                                                                                                                                                                                                                                                                                                                                                                                                                                                       |
| ZONE BMF-8                                                                                                                                                                                                                                                                                                                                                                                                                                                                                                                                                                                  | Maximum coverage of lot by structures                                                                                                                                                                                                                                                                                                                                                                                                                                                                                                 |
| ZONE                                                                                                                                                                                                                                                                                                                                                                                                                                                                                                                                                                                        | Maximum coverage of lot by structures  Permanent Foundation Required: YESNO                                                                                                                                                                                                                                                                                                                                                                                                                                                           |
| ZONE                                                                                                                                                                                                                                                                                                                                                                                                                                                                                                                                                                                        | Maximum coverage of lot by structures  Permanent Foundation Required: YESNO  Parking Requirement                                                                                                                                                                                                                                                                                                                                                                                                                                      |
| ZONE                                                                                                                                                                                                                                                                                                                                                                                                                                                                                                                                                                                        | Maximum coverage of lot by structures  Permanent Foundation Required: YESNO  Parking Requirement  Special ConditionsO                                                                                                                                                                                                                                                                                                                                                                                                                 |
| SETBACKS: Front 20' from property line (PL)  Side 5' from PL Rear 70' from PL  Maximum Height of Structure(s)  Voting District Driveway Location Approval (Engineer's Initials)  Modifications to this Planning Clearance must be approved, structure authorized by this application cannot be occupied to Occupancy has been issued, if applicable, by the Building De I hereby acknowledge that I have read this application and the                                                                                                                                                      | Maximum coverage of lot by structures  Permanent Foundation Required: YESNO  Parking Requirement  Special Conditions 100 plant  Special Conditions 100 plant  in writing, by the Community Development Department. The Intil a final inspection has been completed and a Certificate of partment (Section 305, Uniform Building Code).  information is correct; I agree to comply with any and all codes, project. I understand that failure to comply shall result in legal                                                          |
| SETBACKS: Front                                                                                                                                                                                                                                                                                                                                                                                                                                                                                                                                                                             | Maximum coverage of lot by structures  Permanent Foundation Required: YESNO  Parking Requirement  Special Conditions 100 plant  Special Conditions 100 plant  in writing, by the Community Development Department. The Intil a final inspection has been completed and a Certificate of partment (Section 305, Uniform Building Code).  information is correct; I agree to comply with any and all codes, project. I understand that failure to comply shall result in legal                                                          |
| SETBACKS: Front 20' from property line (PL)  Side 5' from PL Rear 70' from PL  Maximum Height of Structure(s)  Voting District Driveway Location Approval (Engineer's Initials)  Modifications to this Planning Clearance must be approved, structure authorized by this application cannot be occupied to Occupancy has been issued, if applicable, by the Building De I hereby acknowledge that I have read this application and the ordinances, laws, regulations or restrictions which apply to the action, which may include but not necessarily be limited to no                      | Maximum coverage of lot by structures                                                                                                                                                                                                                                                                                                                                                                                                                                                                                                 |
| SETBACKS: Front 20' from property line (PL)  Side 5' from PL Rear 70' from PL  Maximum Height of Structure(s)  Voting District Driveway Location Approval (Engineer's Initials)  Modifications to this Planning Clearance must be approved, structure authorized by this application cannot be occupied to Occupancy has been issued, if applicable, by the Building De I hereby acknowledge that I have read this application and the ordinances, laws, regulations or restrictions which apply to the action, which may include but not necessarily be limited to not Applicant Signature | Maximum coverage of lot by structures  Permanent Foundation Required: YESNO  Parking Requirement  Special Conditions 100 m floodplain  Mo llivation Cert. Marine  in writing, by the Community Development Department. The ntil a final inspection has been completed and a Certificate of partment (Section 305, Uniform Building Code).  information is correct; I agree to comply with any and all codes, project. I understand that failure to comply shall result in legal n-use of the building(s).  Date 6-21-04  Date 1021-04 |
| SETBACKS: Front                                                                                                                                                                                                                                                                                                                                                                                                                                                                                                                                                                             | Maximum coverage of lot by structures  Permanent Foundation Required: YESNO  Parking Requirement  Special Conditions 100 place for a final inspection has been completed and a Certificate of partment (Section 305, Uniform Building Code).  information is correct; I agree to comply with any and all codes, project. I understand that failure to comply shall result in legal n-use of the building(s).  Date 6-21-04  Date 102104                                                                                               |