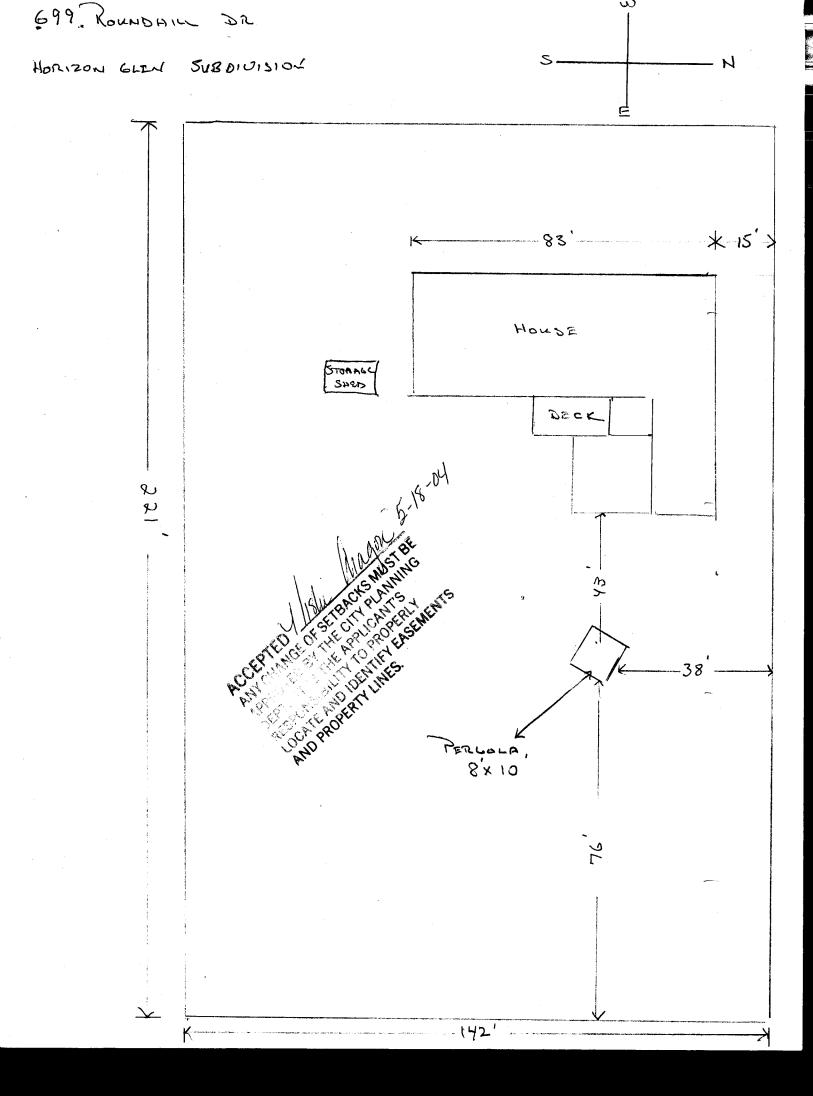

| Building Address 699 Rough Hill 53                                                                                                                                                                                                 | No. of Existing Bldgs No. Proposed 1                                                                                                                                                                                                                                                                                                                                                                                                      |
|------------------------------------------------------------------------------------------------------------------------------------------------------------------------------------------------------------------------------------|-------------------------------------------------------------------------------------------------------------------------------------------------------------------------------------------------------------------------------------------------------------------------------------------------------------------------------------------------------------------------------------------------------------------------------------------|
| Parcel No. 2945 - 021 - 112 - 001                                                                                                                                                                                                  | Sq. Ft. of Existing Bldgs: 22.00 Sq. Ft. Proposed 80                                                                                                                                                                                                                                                                                                                                                                                      |
| Subdivision HORIZON GLEN                                                                                                                                                                                                           | Sq. Ft. of Lot / Parcel                                                                                                                                                                                                                                                                                                                                                                                                                   |
| Filing Block Lot                                                                                                                                                                                                                   | Sq. Ft. Coverage of Lot by Structures & Impervious Surface (Total Existing & Proposed)                                                                                                                                                                                                                                                                                                                                                    |
| OWNER INFORMATION:                                                                                                                                                                                                                 | (Total Existing & Froposed)                                                                                                                                                                                                                                                                                                                                                                                                               |
| Name LEONARD E HARVEY                                                                                                                                                                                                              | DESCRIPTION OF WORK & INTENDED USE:                                                                                                                                                                                                                                                                                                                                                                                                       |
| Address 699 Round ALL DR                                                                                                                                                                                                           | New Single Family Home (*check type below) Interior Remodel Addition                                                                                                                                                                                                                                                                                                                                                                      |
| City/State/Zip GJ CO. 81506                                                                                                                                                                                                        | Other (please specify):                                                                                                                                                                                                                                                                                                                                                                                                                   |
| APPLICANT INFORMATION:                                                                                                                                                                                                             | *TYPE OF HOME PROPOSED:                                                                                                                                                                                                                                                                                                                                                                                                                   |
| Name LEONAR E HARVEY                                                                                                                                                                                                               | Site Built Manufactured Home (UBC) Manufactured Home (HUD) Other (please specify):                                                                                                                                                                                                                                                                                                                                                        |
| Address 699 ROWNDHILL DA                                                                                                                                                                                                           | Other (please specify)                                                                                                                                                                                                                                                                                                                                                                                                                    |
| City / State / Zip 65 co 81506                                                                                                                                                                                                     | NOTES:                                                                                                                                                                                                                                                                                                                                                                                                                                    |
| Telephone                                                                                                                                                                                                                          |                                                                                                                                                                                                                                                                                                                                                                                                                                           |
|                                                                                                                                                                                                                                    | existing & proposed structure location(s), parking, setbacks to all ion & width & all easements & rights-of-way which abut the parcel.                                                                                                                                                                                                                                                                                                    |
|                                                                                                                                                                                                                                    | IMUNITY DEVELOPMENT DEPARTMENT STAFF                                                                                                                                                                                                                                                                                                                                                                                                      |
|                                                                                                                                                                                                                                    |                                                                                                                                                                                                                                                                                                                                                                                                                                           |
| ZONE RSF-1                                                                                                                                                                                                                         | Maximum coverage of lot by structures                                                                                                                                                                                                                                                                                                                                                                                                     |
| ZONE                                                                                                                                                                                                                               | Maximum coverage of for by structures                                                                                                                                                                                                                                                                                                                                                                                                     |
| _                                                                                                                                                                                                                                  | Maximum coverage of for by structures                                                                                                                                                                                                                                                                                                                                                                                                     |
| SETBACKS: Front 25' from property line (PL) Side 3' from PL Rear 10' from PL                                                                                                                                                       | Permanent Foundation Required: YES_X_NO                                                                                                                                                                                                                                                                                                                                                                                                   |
| SETBACKS: Front 25' from property line (PL)                                                                                                                                                                                        | Permanent Foundation Required: YES_X_NO  Parking Requirement                                                                                                                                                                                                                                                                                                                                                                              |
| SETBACKS: Front 25' from property line (PL)  Side 3' from PL Rear 10' from PL  Maximum Height of Structure(s) 35'                                                                                                                  | Permanent Foundation Required: YES_X_NO  Parking Requirement  Special Conditions                                                                                                                                                                                                                                                                                                                                                          |
| SETBACKS: Front from property line (PL)  Side from PL Rear from PL  Maximum Height of Structure(s) S5'  Voting District Driveway Location Approval (Engineer's Initial Modifications to this Planning Clearance must be approved.) | Permanent Foundation Required: YES_X_NO  Parking Requirement                                                                                                                                                                                                                                                                                                                                                                              |
| SETBACKS: Front                                                                                                                                                                                                                    | Permanent Foundation Required: YES_X_NO                                                                                                                                                                                                                                                                                                                                                                                                   |
| SETBACKS: Front                                                                                                                                                                                                                    | Permanent Foundation Required: YES_X_NO                                                                                                                                                                                                                                                                                                                                                                                                   |
| SETBACKS: Front                                                                                                                                                                                                                    | Permanent Foundation Required: YES_X_NO  Parking Requirement  Special Conditions  d, in writing, by the Community Development Department. The until a final inspection has been completed and a Certificate of Department (Section 305, Uniform Building Code).  The information is correct; I agree to comply with any and all codes, the project. I understand that failure to comply shall result in legal non-use of the building(s). |
| SETBACKS: Front                                                                                                                                                                                                                    | Permanent Foundation Required: YES_X_NO                                                                                                                                                                                                                                                                                                                                                                                                   |
| SETBACKS: Front                                                                                                                                                                                                                    | Permanent Foundation Required: YES_X_NO                                                                                                                                                                                                                                                                                                                                                                                                   |