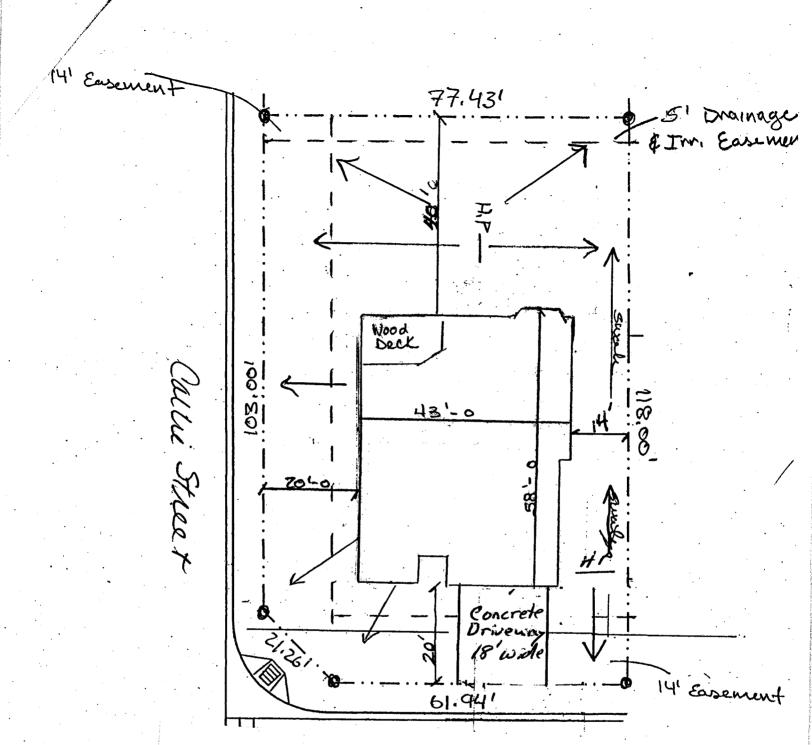

## **PLANNING CLEARANCE**

**BLDG PERMIT NO.** 

(Single Family Residential and Accessory Structures) Community Development Department

| Juilding Address 2660 Shelne Rd                                                                                                                                                                                                                                                                                                                                                                                                                                                                                                                                                                                                                                                                                          | No. of Existing Bldgs No. Proposed No. Proposed                                                                                                                                                                                                                                                                                                                                                                                                                                                                                                                         |  |
|--------------------------------------------------------------------------------------------------------------------------------------------------------------------------------------------------------------------------------------------------------------------------------------------------------------------------------------------------------------------------------------------------------------------------------------------------------------------------------------------------------------------------------------------------------------------------------------------------------------------------------------------------------------------------------------------------------------------------|-------------------------------------------------------------------------------------------------------------------------------------------------------------------------------------------------------------------------------------------------------------------------------------------------------------------------------------------------------------------------------------------------------------------------------------------------------------------------------------------------------------------------------------------------------------------------|--|
| Parcel No. 2945 - 264 - 37 - 008                                                                                                                                                                                                                                                                                                                                                                                                                                                                                                                                                                                                                                                                                         | Sq. Ft. of Existing Bldgs Sq. Ft. Proposed 1767                                                                                                                                                                                                                                                                                                                                                                                                                                                                                                                         |  |
| Subdivision Cemannon Mesa                                                                                                                                                                                                                                                                                                                                                                                                                                                                                                                                                                                                                                                                                                | Sq. Ft. of Lot / Parcel 8,995                                                                                                                                                                                                                                                                                                                                                                                                                                                                                                                                           |  |
| Filing Block Lot                                                                                                                                                                                                                                                                                                                                                                                                                                                                                                                                                                                                                                                                                                         | Sq. Ft. Coverage of Lot by Structures & Impervious Surface (Total Existing & Proposed)                                                                                                                                                                                                                                                                                                                                                                                                                                                                                  |  |
| OWNER INFORMATION:                                                                                                                                                                                                                                                                                                                                                                                                                                                                                                                                                                                                                                                                                                       | DESCRIPTION OF WORKS INTERIOR                                                                                                                                                                                                                                                                                                                                                                                                                                                                                                                                           |  |
| Name Constructors West, Unc.                                                                                                                                                                                                                                                                                                                                                                                                                                                                                                                                                                                                                                                                                             | DESCRIPTION OF WORK & INTENDED USE:                                                                                                                                                                                                                                                                                                                                                                                                                                                                                                                                     |  |
| Address 514 28 1/4 Rd. Suite 5<br>City/State/Zip Grand Sct. Co 81501                                                                                                                                                                                                                                                                                                                                                                                                                                                                                                                                                                                                                                                     | New Single Family Home (*check type below) Interior Remodel Addition Other (please specify):                                                                                                                                                                                                                                                                                                                                                                                                                                                                            |  |
| City/ State / Zip Oil Car ICC ST CO 81301                                                                                                                                                                                                                                                                                                                                                                                                                                                                                                                                                                                                                                                                                | *TYPE OF HOME PROPOSED:                                                                                                                                                                                                                                                                                                                                                                                                                                                                                                                                                 |  |
| APPLICANT INFORMATION:                                                                                                                                                                                                                                                                                                                                                                                                                                                                                                                                                                                                                                                                                                   | M au                                                                                                                                                                                                                                                                                                                                                                                                                                                                                                                                                                    |  |
| Name Same                                                                                                                                                                                                                                                                                                                                                                                                                                                                                                                                                                                                                                                                                                                | Site Built Manufactured Home (UBC) Manufactured Home (HUD) Other (please specify):                                                                                                                                                                                                                                                                                                                                                                                                                                                                                      |  |
| Address                                                                                                                                                                                                                                                                                                                                                                                                                                                                                                                                                                                                                                                                                                                  |                                                                                                                                                                                                                                                                                                                                                                                                                                                                                                                                                                         |  |
| City / State / Zip                                                                                                                                                                                                                                                                                                                                                                                                                                                                                                                                                                                                                                                                                                       | NOTES:                                                                                                                                                                                                                                                                                                                                                                                                                                                                                                                                                                  |  |
| Telephone (970) 241 - 5457                                                                                                                                                                                                                                                                                                                                                                                                                                                                                                                                                                                                                                                                                               |                                                                                                                                                                                                                                                                                                                                                                                                                                                                                                                                                                         |  |
| EQUIRED: One plot plan, on 8 1/2" x 11" paper, showing all existing & proposed structure location(s), parking, setbacks to all property lines, ingress/egress to the property, driveway location & width & all easements & rights-of-way which abut the parcel.                                                                                                                                                                                                                                                                                                                                                                                                                                                          |                                                                                                                                                                                                                                                                                                                                                                                                                                                                                                                                                                         |  |
|                                                                                                                                                                                                                                                                                                                                                                                                                                                                                                                                                                                                                                                                                                                          | n & width & all easements & rights-of-way which abut the parcel.                                                                                                                                                                                                                                                                                                                                                                                                                                                                                                        |  |
| property lines, ingress/egress to the property, driveway location                                                                                                                                                                                                                                                                                                                                                                                                                                                                                                                                                                                                                                                        | n & width & all easements & rights-of-way which abut the parcel.  MUNITY DEVELOPMENT DEPARTMENT STAFF                                                                                                                                                                                                                                                                                                                                                                                                                                                                   |  |
| property lines, ingress/egress to the property, driveway location                                                                                                                                                                                                                                                                                                                                                                                                                                                                                                                                                                                                                                                        | MUNITY DEVELOPMENT DEPARTMENT STAFF                                                                                                                                                                                                                                                                                                                                                                                                                                                                                                                                     |  |
| property lines, ingress/egress to the property, driveway location THIS SECTION TO BE COMPLETED BY COMM                                                                                                                                                                                                                                                                                                                                                                                                                                                                                                                                                                                                                   |                                                                                                                                                                                                                                                                                                                                                                                                                                                                                                                                                                         |  |
| THIS SECTION TO BE COMPLETED BY COMM                                                                                                                                                                                                                                                                                                                                                                                                                                                                                                                                                                                                                                                                                     | MUNITY DEVELOPMENT DEPARTMENT STAFF  Maximum coverage of lot by structures                                                                                                                                                                                                                                                                                                                                                                                                                                                                                              |  |
| THIS SECTION TO BE COMPLETED BY COMM  ZONE                                                                                                                                                                                                                                                                                                                                                                                                                                                                                                                                                                                                                                                                               | MUNITY DEVELOPMENT DEPARTMENT STAFF  Maximum coverage of lot by structures                                                                                                                                                                                                                                                                                                                                                                                                                                                                                              |  |
| THIS SECTION TO BE COMPLETED BY COMM  ZONE                                                                                                                                                                                                                                                                                                                                                                                                                                                                                                                                                                                                                                                                               | MUNITY DEVELOPMENT DEPARTMENT STAFF  Maximum coverage of lot by structures 50 90  Permanent Foundation Required: YES X NO Parking Requirement 2                                                                                                                                                                                                                                                                                                                                                                                                                         |  |
| THIS SECTION TO BE COMPLETED BY COMM  ZONE                                                                                                                                                                                                                                                                                                                                                                                                                                                                                                                                                                                                                                                                               | MUNITY DEVELOPMENT DEPARTMENT STAFF  Maximum coverage of lot by structures                                                                                                                                                                                                                                                                                                                                                                                                                                                                                              |  |
| THIS SECTION TO BE COMPLETED BY COMM  ZONE                                                                                                                                                                                                                                                                                                                                                                                                                                                                                                                                                                                                                                                                               | MUNITY DEVELOPMENT DEPARTMENT STAFF  Maximum coverage of lot by structures                                                                                                                                                                                                                                                                                                                                                                                                                                                                                              |  |
| THIS SECTION TO BE COMPLETED BY COMM  ZONE                                                                                                                                                                                                                                                                                                                                                                                                                                                                                                                                                                                                                                                                               | MUNITY DEVELOPMENT DEPARTMENT STAFF  Maximum coverage of lot by structures                                                                                                                                                                                                                                                                                                                                                                                                                                                                                              |  |
| THIS SECTION TO BE COMPLETED BY COMM  ZONE                                                                                                                                                                                                                                                                                                                                                                                                                                                                                                                                                                                                                                                                               | MUNITY DEVELOPMENT DEPARTMENT STAFF  Maximum coverage of lot by structures                                                                                                                                                                                                                                                                                                                                                                                                                                                                                              |  |
| THIS SECTION TO BE COMPLETED BY COMM  ZONE                                                                                                                                                                                                                                                                                                                                                                                                                                                                                                                                                                                                                                                                               | MUNITY DEVELOPMENT DEPARTMENT STAFF  Maximum coverage of lot by structures 50 %  Permanent Foundation Required: YES X NO Parking Requirement 2  Special Conditions Engineered Foundation  Flag or red  in writing, by the Community Development Department. The ntil a final inspection has been completed and a Certificate of partment (Section 305, Uniform Building Code).  information is correct; I agree to comply with any and all codes, project. I understand that failure to comply shall result in legal n-use of the building(s).  Date 123 64  Date 71664 |  |
| THIS SECTION TO BE COMPLETED BY COMMONDATE SECTION TO BE COMPLETED BY COMMONDATE SETBACKS: Front 30′ from property line (PL)  Side 7′ from PL Rear 35′ from PL  Maximum Height of Structure(s) 35′  Voting District 8 Driveway Location Approval (Engineer's Initials)  Modifications to this Planning Clearance must be approved, structure authorized by this application cannot be occupied u Occupancy has been issued, if applicable, by the Building De I hereby acknowledge that I have read this application and the ordinances, laws, regulations or restrictions which apply to the action, which may include but not necessarily be limited to not Applicant Signature 1994 1994 1994 1994 1994 1994 1994 199 | MUNITY DEVELOPMENT DEPARTMENT STAFF  Maximum coverage of lot by structures 50 %  Permanent Foundation Required: YES X NO Parking Requirement 2  Special Conditions Engineered Foundation  Flag or red  in writing, by the Community Development Department. The ntil a final inspection has been completed and a Certificate of partment (Section 305, Uniform Building Code).  information is correct; I agree to comply with any and all codes, project. I understand that failure to comply shall result in legal n-use of the building(s).  Date 123 64  Date 71664 |  |

(Pink: Building Department)

(Goldenrod: Utility Accounting)

Lot 8 Sunset BIKS

2-15-05

ANY CHANGE OF SETBACKS MUST BE APPROVED BY THE CITY PLANNING

DEPT. IT IS THE APPLICANT'S

RESPONSIBILITY TO PROPERLY LOCATE AND IDENTIFY EASEMENTS

AND PROPERTY LINES.

2660 Sheene

T.O.C. 4670.00 - 4672.00

1 -+ 0