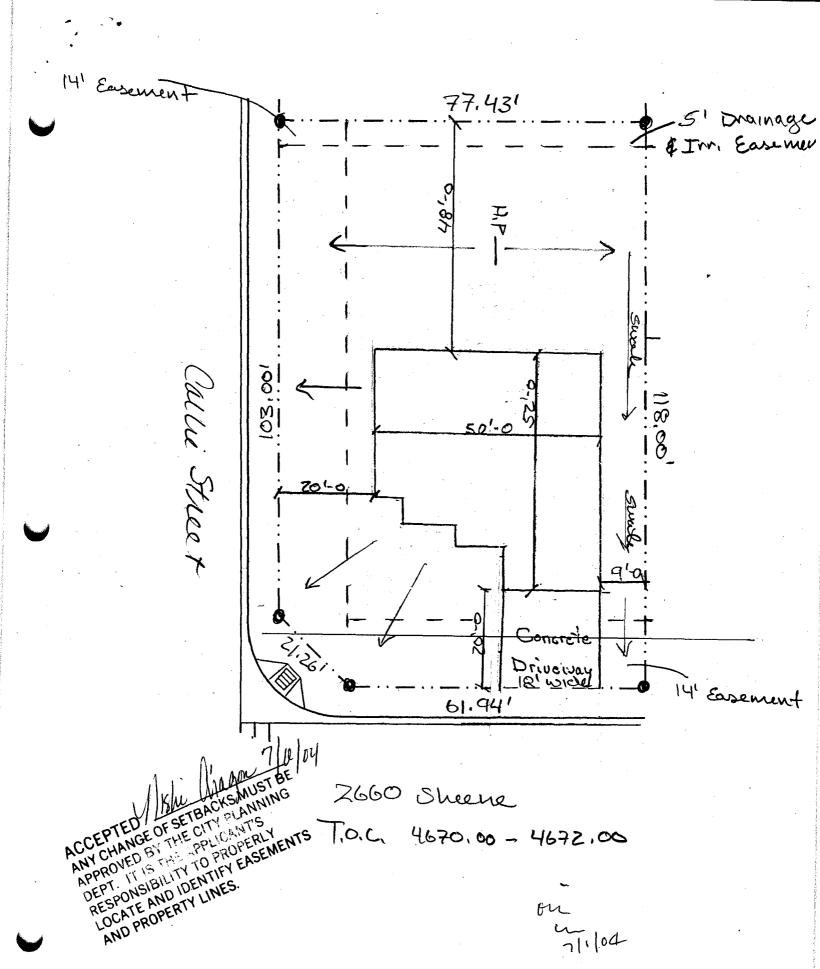

## **PLANNING CLEARANCE**

**BLDG PERMIT NO.** 

(Single Family Residential and Accessory Structures) Community Development Department

| Juilding Address 2660 Shelne Rd                                                                                                                                                                                                                                                                                                                                                                                                                                                                                                                                                                                                                                                                                          | No. of Existing Bldgs No. Proposed No. Proposed                                                                                                                                                                                                                                                                                                                                                                                                                                                                                                                         |  |
|--------------------------------------------------------------------------------------------------------------------------------------------------------------------------------------------------------------------------------------------------------------------------------------------------------------------------------------------------------------------------------------------------------------------------------------------------------------------------------------------------------------------------------------------------------------------------------------------------------------------------------------------------------------------------------------------------------------------------|-------------------------------------------------------------------------------------------------------------------------------------------------------------------------------------------------------------------------------------------------------------------------------------------------------------------------------------------------------------------------------------------------------------------------------------------------------------------------------------------------------------------------------------------------------------------------|--|
| Parcel No. 2945 - 264 - 37 - 008                                                                                                                                                                                                                                                                                                                                                                                                                                                                                                                                                                                                                                                                                         | Sq. Ft. of Existing Bldgs Sq. Ft. Proposed 1767                                                                                                                                                                                                                                                                                                                                                                                                                                                                                                                         |  |
| Subdivision Cemannon Mesa                                                                                                                                                                                                                                                                                                                                                                                                                                                                                                                                                                                                                                                                                                | Sq. Ft. of Lot / Parcel 8,995                                                                                                                                                                                                                                                                                                                                                                                                                                                                                                                                           |  |
| Filing Block Lot                                                                                                                                                                                                                                                                                                                                                                                                                                                                                                                                                                                                                                                                                                         | Sq. Ft. Coverage of Lot by Structures & Impervious Surface (Total Existing & Proposed)                                                                                                                                                                                                                                                                                                                                                                                                                                                                                  |  |
| OWNER INFORMATION:                                                                                                                                                                                                                                                                                                                                                                                                                                                                                                                                                                                                                                                                                                       | DESCRIPTION OF WORKS INTERIOR                                                                                                                                                                                                                                                                                                                                                                                                                                                                                                                                           |  |
| Name Constructors West, Unc.                                                                                                                                                                                                                                                                                                                                                                                                                                                                                                                                                                                                                                                                                             | DESCRIPTION OF WORK & INTENDED USE:                                                                                                                                                                                                                                                                                                                                                                                                                                                                                                                                     |  |
| Address 514 28 1/4 Rd. Suite 5<br>City/State/Zip Grand Sct. Co 81501                                                                                                                                                                                                                                                                                                                                                                                                                                                                                                                                                                                                                                                     | New Single Family Home (*check type below) Interior Remodel Addition Other (please specify):                                                                                                                                                                                                                                                                                                                                                                                                                                                                            |  |
| City/ State / Zip Oil Car ICC ST CO 81301                                                                                                                                                                                                                                                                                                                                                                                                                                                                                                                                                                                                                                                                                | *TYPE OF HOME PROPOSED:                                                                                                                                                                                                                                                                                                                                                                                                                                                                                                                                                 |  |
| APPLICANT INFORMATION:                                                                                                                                                                                                                                                                                                                                                                                                                                                                                                                                                                                                                                                                                                   | M au                                                                                                                                                                                                                                                                                                                                                                                                                                                                                                                                                                    |  |
| Name Same                                                                                                                                                                                                                                                                                                                                                                                                                                                                                                                                                                                                                                                                                                                | Site Built Manufactured Home (UBC) Manufactured Home (HUD) Other (please specify):                                                                                                                                                                                                                                                                                                                                                                                                                                                                                      |  |
| Address                                                                                                                                                                                                                                                                                                                                                                                                                                                                                                                                                                                                                                                                                                                  |                                                                                                                                                                                                                                                                                                                                                                                                                                                                                                                                                                         |  |
| City / State / Zip                                                                                                                                                                                                                                                                                                                                                                                                                                                                                                                                                                                                                                                                                                       | NOTES:                                                                                                                                                                                                                                                                                                                                                                                                                                                                                                                                                                  |  |
| Telephone (970) 241 - 5457                                                                                                                                                                                                                                                                                                                                                                                                                                                                                                                                                                                                                                                                                               |                                                                                                                                                                                                                                                                                                                                                                                                                                                                                                                                                                         |  |
| EQUIRED: One plot plan, on 8 1/2" x 11" paper, showing all existing & proposed structure location(s), parking, setbacks to all property lines, ingress/egress to the property, driveway location & width & all easements & rights-of-way which abut the parcel.                                                                                                                                                                                                                                                                                                                                                                                                                                                          |                                                                                                                                                                                                                                                                                                                                                                                                                                                                                                                                                                         |  |
|                                                                                                                                                                                                                                                                                                                                                                                                                                                                                                                                                                                                                                                                                                                          | n & width & all easements & rights-of-way which abut the parcel.                                                                                                                                                                                                                                                                                                                                                                                                                                                                                                        |  |
| property lines, ingress/egress to the property, driveway location                                                                                                                                                                                                                                                                                                                                                                                                                                                                                                                                                                                                                                                        | n & width & all easements & rights-of-way which abut the parcel.  MUNITY DEVELOPMENT DEPARTMENT STAFF                                                                                                                                                                                                                                                                                                                                                                                                                                                                   |  |
| property lines, ingress/egress to the property, driveway location                                                                                                                                                                                                                                                                                                                                                                                                                                                                                                                                                                                                                                                        | MUNITY DEVELOPMENT DEPARTMENT STAFF                                                                                                                                                                                                                                                                                                                                                                                                                                                                                                                                     |  |
| property lines, ingress/egress to the property, driveway location THIS SECTION TO BE COMPLETED BY COMM                                                                                                                                                                                                                                                                                                                                                                                                                                                                                                                                                                                                                   |                                                                                                                                                                                                                                                                                                                                                                                                                                                                                                                                                                         |  |
| THIS SECTION TO BE COMPLETED BY COMM                                                                                                                                                                                                                                                                                                                                                                                                                                                                                                                                                                                                                                                                                     | MUNITY DEVELOPMENT DEPARTMENT STAFF  Maximum coverage of lot by structures                                                                                                                                                                                                                                                                                                                                                                                                                                                                                              |  |
| THIS SECTION TO BE COMPLETED BY COMM  ZONE                                                                                                                                                                                                                                                                                                                                                                                                                                                                                                                                                                                                                                                                               | MUNITY DEVELOPMENT DEPARTMENT STAFF  Maximum coverage of lot by structures                                                                                                                                                                                                                                                                                                                                                                                                                                                                                              |  |
| THIS SECTION TO BE COMPLETED BY COMM  ZONE                                                                                                                                                                                                                                                                                                                                                                                                                                                                                                                                                                                                                                                                               | MUNITY DEVELOPMENT DEPARTMENT STAFF  Maximum coverage of lot by structures 50 90  Permanent Foundation Required: YES X NO Parking Requirement 2                                                                                                                                                                                                                                                                                                                                                                                                                         |  |
| THIS SECTION TO BE COMPLETED BY COMM  ZONE                                                                                                                                                                                                                                                                                                                                                                                                                                                                                                                                                                                                                                                                               | MUNITY DEVELOPMENT DEPARTMENT STAFF  Maximum coverage of lot by structures                                                                                                                                                                                                                                                                                                                                                                                                                                                                                              |  |
| THIS SECTION TO BE COMPLETED BY COMM  ZONE                                                                                                                                                                                                                                                                                                                                                                                                                                                                                                                                                                                                                                                                               | MUNITY DEVELOPMENT DEPARTMENT STAFF  Maximum coverage of lot by structures                                                                                                                                                                                                                                                                                                                                                                                                                                                                                              |  |
| THIS SECTION TO BE COMPLETED BY COMM  ZONE                                                                                                                                                                                                                                                                                                                                                                                                                                                                                                                                                                                                                                                                               | MUNITY DEVELOPMENT DEPARTMENT STAFF  Maximum coverage of lot by structures                                                                                                                                                                                                                                                                                                                                                                                                                                                                                              |  |
| THIS SECTION TO BE COMPLETED BY COMM  ZONE                                                                                                                                                                                                                                                                                                                                                                                                                                                                                                                                                                                                                                                                               | MUNITY DEVELOPMENT DEPARTMENT STAFF  Maximum coverage of lot by structures                                                                                                                                                                                                                                                                                                                                                                                                                                                                                              |  |
| THIS SECTION TO BE COMPLETED BY COMM  ZONE                                                                                                                                                                                                                                                                                                                                                                                                                                                                                                                                                                                                                                                                               | MUNITY DEVELOPMENT DEPARTMENT STAFF  Maximum coverage of lot by structures 50 %  Permanent Foundation Required: YES X NO Parking Requirement 2  Special Conditions Engineered Foundation  Flag or red  in writing, by the Community Development Department. The ntil a final inspection has been completed and a Certificate of partment (Section 305, Uniform Building Code).  information is correct; I agree to comply with any and all codes, project. I understand that failure to comply shall result in legal n-use of the building(s).  Date 123 64  Date 71664 |  |
| THIS SECTION TO BE COMPLETED BY COMMONDATE SECTION TO BE COMPLETED BY COMMONDATE SETBACKS: Front 30′ from property line (PL)  Side 7′ from PL Rear 35′ from PL  Maximum Height of Structure(s) 35′  Voting District 8 Driveway Location Approval (Engineer's Initials)  Modifications to this Planning Clearance must be approved, structure authorized by this application cannot be occupied u Occupancy has been issued, if applicable, by the Building De I hereby acknowledge that I have read this application and the ordinances, laws, regulations or restrictions which apply to the action, which may include but not necessarily be limited to not Applicant Signature 1994 1994 1994 1994 1994 1994 1994 199 | MUNITY DEVELOPMENT DEPARTMENT STAFF  Maximum coverage of lot by structures 50 %  Permanent Foundation Required: YES X NO Parking Requirement 2  Special Conditions Engineered Foundation  Flag or red  in writing, by the Community Development Department. The ntil a final inspection has been completed and a Certificate of partment (Section 305, Uniform Building Code).  information is correct; I agree to comply with any and all codes, project. I understand that failure to comply shall result in legal n-use of the building(s).  Date 123 64  Date 71664 |  |

(Pink: Building Department)

(Goldenrod: Utility Accounting)

Lot 8 Sunset BIKS

2-15-05

ANY CHANGE OF SETBACKS MUST BE APPROVED BY THE CITY PLANNING

DEPT. IT IS THE APPLICANT'S

RESPONSIBILITY TO PROPERLY LOCATE AND IDENTIFY EASEMENTS

AND PROPERTY LINES.

2660 Sheene

T.O.C. 4670.00 - 4672.00

1 -+ 0