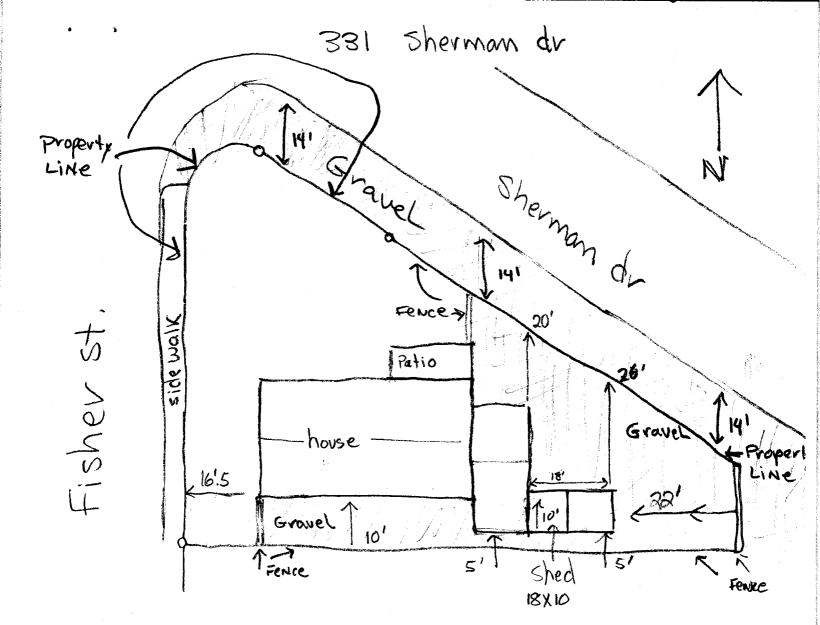

**Community Development Department** 

| Building Address 331 Shevman dv                                                                                                                                                                                                                                                                                                                                                                                                                                                                                                                                                                                                                                                                                                                                               | No. of Existing Bldgs No. Proposed                                                                                                                                                                                                                                                                                                                                                                                                  |
|-------------------------------------------------------------------------------------------------------------------------------------------------------------------------------------------------------------------------------------------------------------------------------------------------------------------------------------------------------------------------------------------------------------------------------------------------------------------------------------------------------------------------------------------------------------------------------------------------------------------------------------------------------------------------------------------------------------------------------------------------------------------------------|-------------------------------------------------------------------------------------------------------------------------------------------------------------------------------------------------------------------------------------------------------------------------------------------------------------------------------------------------------------------------------------------------------------------------------------|
| Parcel No. 2945-252-16-012                                                                                                                                                                                                                                                                                                                                                                                                                                                                                                                                                                                                                                                                                                                                                    | Sq. Ft. of Existing Bldgs 1320 Sq. Ft. Proposed 180 s                                                                                                                                                                                                                                                                                                                                                                               |
| subdivision Artesian Height                                                                                                                                                                                                                                                                                                                                                                                                                                                                                                                                                                                                                                                                                                                                                   | Sq. Ft. of Lot / Parcel 6068 59 F4                                                                                                                                                                                                                                                                                                                                                                                                  |
| OWNER INFORMATION: Except South 30ft                                                                                                                                                                                                                                                                                                                                                                                                                                                                                                                                                                                                                                                                                                                                          | Sq. Ft. Coverage of Lot by Structures & Impervious Surface (Total Existing & Proposed)                                                                                                                                                                                                                                                                                                                                              |
| Name Randy Grimes Betty Hendricks                                                                                                                                                                                                                                                                                                                                                                                                                                                                                                                                                                                                                                                                                                                                             | DESCRIPTION OF WORK & INTENDED USE:                                                                                                                                                                                                                                                                                                                                                                                                 |
| Address 231 Show intima di                                                                                                                                                                                                                                                                                                                                                                                                                                                                                                                                                                                                                                                                                                                                                    | New Single Family Home (*check type below) Interior Remodel  Other (please specify):  Addition  MX/8                                                                                                                                                                                                                                                                                                                                |
| City/State/Zip G.J. Colo 81503                                                                                                                                                                                                                                                                                                                                                                                                                                                                                                                                                                                                                                                                                                                                                |                                                                                                                                                                                                                                                                                                                                                                                                                                     |
| APPLICANT INFORMATION:                                                                                                                                                                                                                                                                                                                                                                                                                                                                                                                                                                                                                                                                                                                                                        | *TYPE OF HOME PROPOSED:                                                                                                                                                                                                                                                                                                                                                                                                             |
| Name Randy Grimes                                                                                                                                                                                                                                                                                                                                                                                                                                                                                                                                                                                                                                                                                                                                                             | Site Built Manufactured Home (UBC) Manufactured Home (HUD) Other (please specify):                                                                                                                                                                                                                                                                                                                                                  |
| Address 331 Shevwew dv                                                                                                                                                                                                                                                                                                                                                                                                                                                                                                                                                                                                                                                                                                                                                        | Callet (pleade openity).                                                                                                                                                                                                                                                                                                                                                                                                            |
| City/State/Zip GIJ, Co 81503                                                                                                                                                                                                                                                                                                                                                                                                                                                                                                                                                                                                                                                                                                                                                  | NOTES:                                                                                                                                                                                                                                                                                                                                                                                                                              |
| Telephone <u>970</u> 257-7885                                                                                                                                                                                                                                                                                                                                                                                                                                                                                                                                                                                                                                                                                                                                                 |                                                                                                                                                                                                                                                                                                                                                                                                                                     |
| REQUIRED: One plot plan, on 8 1/2" x 11" paper, showing all ex                                                                                                                                                                                                                                                                                                                                                                                                                                                                                                                                                                                                                                                                                                                | isting & proposed structure location(s), parking, setbacks to all                                                                                                                                                                                                                                                                                                                                                                   |
| property lines, ingress/egress to the property, driveway location                                                                                                                                                                                                                                                                                                                                                                                                                                                                                                                                                                                                                                                                                                             | n & width & all easements & rights-of-way which abut the parcel.                                                                                                                                                                                                                                                                                                                                                                    |
| property lines, ingress/egress to the property, driveway location                                                                                                                                                                                                                                                                                                                                                                                                                                                                                                                                                                                                                                                                                                             | n & width & all easements & rights-of-way which abut the parcel.  IUNITY DEVELOPMENT DEPARTMENT STAFF                                                                                                                                                                                                                                                                                                                               |
| property lines, ingress/egress to the property, driveway location                                                                                                                                                                                                                                                                                                                                                                                                                                                                                                                                                                                                                                                                                                             |                                                                                                                                                                                                                                                                                                                                                                                                                                     |
| THIS SECTION TO BE COMPLETED BY COMN                                                                                                                                                                                                                                                                                                                                                                                                                                                                                                                                                                                                                                                                                                                                          | IUNITY DEVELOPMENT DEPARTMENT STAFF                                                                                                                                                                                                                                                                                                                                                                                                 |
| THIS SECTION TO BE COMPLETED BY COMM  ZONE   ZONE | Maximum coverage of lot by structures                                                                                                                                                                                                                                                                                                                                                                                               |
| THIS SECTION TO BE COMPLETED BY COMM  ZONE from property line (PL)                                                                                                                                                                                                                                                                                                                                                                                                                                                                                                                                                                                                                                                                                                            | Maximum coverage of lot by structures  Permanent Foundation Required: YESNO                                                                                                                                                                                                                                                                                                                                                         |
| THIS SECTION TO BE COMPLETED BY COMM  ZONE R Front 25' from property line (PL)  Side 3 from PL Rear 5 from PL                                                                                                                                                                                                                                                                                                                                                                                                                                                                                                                                                                                                                                                                 | Maximum coverage of lot by structures NO  Permanent Foundation Required: YES NO  Parking Requirement                                                                                                                                                                                                                                                                                                                                |
| THIS SECTION TO BE COMPLETED BY COMM  ZONE                                                                                                                                                                                                                                                                                                                                                                                                                                                                                                                                                                                                                                                                                                                                    | Maximum coverage of lot by structures  Permanent Foundation Required: YES NO  Parking Requirement  Special Conditions  In writing, by the Community Development Department. The notil a final inspection has been completed and a Certificate of                                                                                                                                                                                    |
| THIS SECTION TO BE COMPLETED BY COMM  ZONE                                                                                                                                                                                                                                                                                                                                                                                                                                                                                                                                                                                                                                                                                                                                    | Maximum coverage of lot by structures  Permanent Foundation Required: YESNO  Parking Requirement  Special Conditions  In writing, by the Community Development Department. The ntil a final inspection has been completed and a Certificate of partment (Section 305, Uniform Building Code).  Information is correct; I agree to comply with any and all codes, project. I understand that failure to comply shall result in legal |
| THIS SECTION TO BE COMPLETED BY COMN  ZONE                                                                                                                                                                                                                                                                                                                                                                                                                                                                                                                                                                                                                                                                                                                                    | Maximum coverage of lot by structures                                                                                                                                                                                                                                                                                                                                                                                               |
| THIS SECTION TO BE COMPLETED BY COMM  ZONE                                                                                                                                                                                                                                                                                                                                                                                                                                                                                                                                                                                                                                                                                                                                    | Maximum coverage of lot by structures  Permanent Foundation Required: YESNO  Parking Requirement  Special Conditions  In writing, by the Community Development Department. The ntil a final inspection has been completed and a Certificate of partment (Section 305, Uniform Building Code).  Information is correct; I agree to comply with any and all codes, project. I understand that failure to comply shall result in legal |
| THIS SECTION TO BE COMPLETED BY COMM  ZONE                                                                                                                                                                                                                                                                                                                                                                                                                                                                                                                                                                                                                                                                                                                                    | Maximum coverage of lot by structures                                                                                                                                                                                                                                                                                                                                                                                               |
| THIS SECTION TO BE COMPLETED BY COMM  ZONE                                                                                                                                                                                                                                                                                                                                                                                                                                                                                                                                                                                                                                                                                                                                    | Maximum coverage of lot by structures                                                                                                                                                                                                                                                                                                                                                                                               |