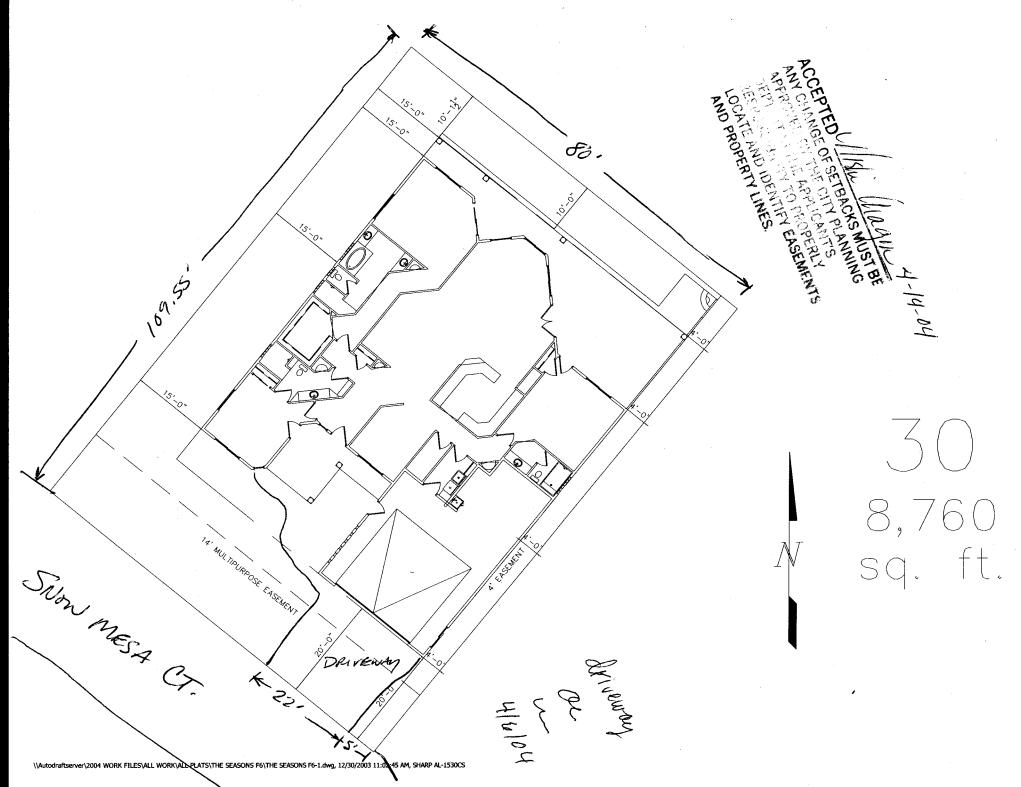

Your Bridge to a Better Community

(Goldenrod: Utility Accounting)

| BLDG ADDRESS 462 SNOW MESA G                                                                                                                                                                                                                                                                                                                                | SQ. FT. OF PROPOSED BLDGS/ADDITION 3487                                                                                                                 |  |  |  |
|-------------------------------------------------------------------------------------------------------------------------------------------------------------------------------------------------------------------------------------------------------------------------------------------------------------------------------------------------------------|---------------------------------------------------------------------------------------------------------------------------------------------------------|--|--|--|
| TAX SCHEDULE NO. 2947-271-15-030                                                                                                                                                                                                                                                                                                                            |                                                                                                                                                         |  |  |  |
| SUBDIVISION SEASONS & TIARA RADO                                                                                                                                                                                                                                                                                                                            | TOTAL SQ. FT. OF EXISTING & PROPOSED 3487                                                                                                               |  |  |  |
| OWNER TIARA SANTE FE, LLC.                                                                                                                                                                                                                                                                                                                                  | NO. OF DWELLING UNITS; Before:O After:I this Construction NO. OF BUILDINGS ON PARCEL Before:O After:I this Construction                                 |  |  |  |
| (1) ADDRESS 460 SNOW MESA CT.                                                                                                                                                                                                                                                                                                                               | USE OF EXISTING BUILDINGS                                                                                                                               |  |  |  |
| (1) TELEPHONE 242-9482                                                                                                                                                                                                                                                                                                                                      | DESCRIPTION OF WORK & INTENDED USE BUILD NEW SINGLE FROM. HIM.                                                                                          |  |  |  |
| (2) APPLICANT AMERICAN PROPERTIES (2) ADDRESS 2099 K B) FRUITA (2) TELEPHONE 858-1490                                                                                                                                                                                                                                                                       | TYPE OF HOME PROPOSED:  Site Built Manufactured Home (UBC)  Manufactured Home (HUD)  Other (please specify)                                             |  |  |  |
| REQUIRED: One plot plan, on 8 ½" x 11" paper, showing all existing & proposed structure location(s), parking, setbacks to all property lines, ingress/egress to the property, driveway location & width & all easements & rights-of-way which abut the parcel.                                                                                              |                                                                                                                                                         |  |  |  |
| * THIS SECTION TO BE COMPLETED BY CO                                                                                                                                                                                                                                                                                                                        | OMMUNITY DEVELOPMENT DEPARTMENT STAFF                                                                                                                   |  |  |  |
| ZONE PO                                                                                                                                                                                                                                                                                                                                                     | Maximum coverage of lot by structures                                                                                                                   |  |  |  |
| SETBACKS: Front 20 from property line (PL) or from center of ROW, whichever is greater Side 5 1 from PL, Rear from P  Maximum Height                                                                                                                                                                                                                        | Permanent Foundation Required: YESKNO  Parking Req'mt  Special Conditions (Induvidual lateral diamage)  James management plan med  CENSUS TRAFFIC ANNX# |  |  |  |
| Modifications to this Planning Clearance must be approved, in writing, by the Community Development Department. The structure authorized by this application cannot be occupied until a final inspection has been completed and a Certificate of Occupancy has been issued, if applicable, by the Building Department (Section 305, Uniform Building Code). |                                                                                                                                                         |  |  |  |
|                                                                                                                                                                                                                                                                                                                                                             |                                                                                                                                                         |  |  |  |
| Applicant Signature                                                                                                                                                                                                                                                                                                                                         | Date 4-14-04                                                                                                                                            |  |  |  |
| Department Approval July // Mu Magn                                                                                                                                                                                                                                                                                                                         | Date 4-14-04                                                                                                                                            |  |  |  |
| Additional water and/or sewer tap fee(s) are required:                                                                                                                                                                                                                                                                                                      | YES NO WO No. 1 7 159                                                                                                                                   |  |  |  |
| Utility Accounting                                                                                                                                                                                                                                                                                                                                          | Date 4 14 0 4                                                                                                                                           |  |  |  |
| VALID FOR SIX MONTHS FROM DATE OF ISSUANCE                                                                                                                                                                                                                                                                                                                  | (Section 9-3-2C Grand Junction Zoning & Development Code)                                                                                               |  |  |  |