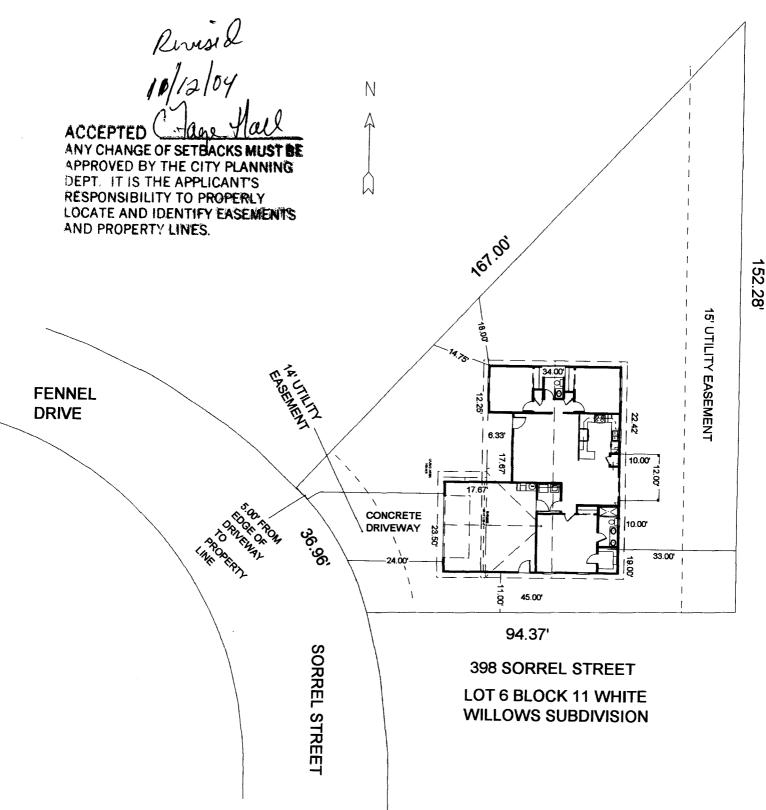

| FÊE \$ 10.00 PLANNING CLE                                                                                                                                                                                                                                                                                                                                          | ARANCE BLDG PERMIT NO.                                                                                                                                                                                                                                                                                                                                                                                                                                                                                                                                                                                                                                                                               |
|--------------------------------------------------------------------------------------------------------------------------------------------------------------------------------------------------------------------------------------------------------------------------------------------------------------------------------------------------------------------|------------------------------------------------------------------------------------------------------------------------------------------------------------------------------------------------------------------------------------------------------------------------------------------------------------------------------------------------------------------------------------------------------------------------------------------------------------------------------------------------------------------------------------------------------------------------------------------------------------------------------------------------------------------------------------------------------|
| TCP \$ 1500.00 (Single Family Residential and                                                                                                                                                                                                                                                                                                                      | Accessory Structures)                                                                                                                                                                                                                                                                                                                                                                                                                                                                                                                                                                                                                                                                                |
| SIF \$ 292.00 Community Developm                                                                                                                                                                                                                                                                                                                                   | ent Department                                                                                                                                                                                                                                                                                                                                                                                                                                                                                                                                                                                                                                                                                       |
| Building Address 398 Sorrel                                                                                                                                                                                                                                                                                                                                        | No. of Existing Bldgs Proposed                                                                                                                                                                                                                                                                                                                                                                                                                                                                                                                                                                                                                                                                       |
| Parcel No. 2943-191-30-006                                                                                                                                                                                                                                                                                                                                         | Sq. Ft. of Existing Bldgs Proposed                                                                                                                                                                                                                                                                                                                                                                                                                                                                                                                                                                                                                                                                   |
| Subdivision _ likite fiellous                                                                                                                                                                                                                                                                                                                                      | Sq. Ft. of Lot / Parcel                                                                                                                                                                                                                                                                                                                                                                                                                                                                                                                                                                                                                                                                              |
| Filing Block Lot                                                                                                                                                                                                                                                                                                                                                   | Sq. Ft. Coverage of Lot by Structures & Impervious Surface<br>(Total Existing & Proposed)                                                                                                                                                                                                                                                                                                                                                                                                                                                                                                                                                                                                            |
|                                                                                                                                                                                                                                                                                                                                                                    | l a construction of the second s |
| Name Just Comparis                                                                                                                                                                                                                                                                                                                                                 |                                                                                                                                                                                                                                                                                                                                                                                                                                                                                                                                                                                                                                                                                                      |
| Address 2505 Foresignt Cir#A                                                                                                                                                                                                                                                                                                                                       | X  New Single Family Home (*check type below)    Interior Remodel  Addition    Other (please specify):                                                                                                                                                                                                                                                                                                                                                                                                                                                                                                                                                                                               |
| City / State / Zip                                                                                                                                                                                                                                                                                                                                                 | TYPE OF HOME PROPOSED:                                                                                                                                                                                                                                                                                                                                                                                                                                                                                                                                                                                                                                                                               |
| APPLICANT INFORMATION:                                                                                                                                                                                                                                                                                                                                             | <b>.</b>                                                                                                                                                                                                                                                                                                                                                                                                                                                                                                                                                                                                                                                                                             |
| Name JUST LOMPANUS                                                                                                                                                                                                                                                                                                                                                 | Site Built Manufactured Home (UBC)<br>Manufactured Home (HUD)                                                                                                                                                                                                                                                                                                                                                                                                                                                                                                                                                                                                                                        |
| Address 205 Forcei dt CirAA                                                                                                                                                                                                                                                                                                                                        | C Other (please specify):                                                                                                                                                                                                                                                                                                                                                                                                                                                                                                                                                                                                                                                                            |
| City / State / Zip (FOAD TC+ CO 81505                                                                                                                                                                                                                                                                                                                              | NOTES:                                                                                                                                                                                                                                                                                                                                                                                                                                                                                                                                                                                                                                                                                               |
| Telephone <u>J45-434</u>                                                                                                                                                                                                                                                                                                                                           |                                                                                                                                                                                                                                                                                                                                                                                                                                                                                                                                                                                                                                                                                                      |
| REQUIRED: One plot plan, on 8 ½" x 11" paper, showing all existing & proposed structure location(s), parking, setbacks to all property lines, ingress/egress to the property, driveway location & width & all easements & rights-of-way which abut the parcel.                                                                                                     |                                                                                                                                                                                                                                                                                                                                                                                                                                                                                                                                                                                                                                                                                                      |
| THIS SECTION TO BE COMPLETED BY COMMUNITY DEVELOPMENT DEPARTMENT STAFF 78                                                                                                                                                                                                                                                                                          |                                                                                                                                                                                                                                                                                                                                                                                                                                                                                                                                                                                                                                                                                                      |
| ZONE <u>RSF-4</u>                                                                                                                                                                                                                                                                                                                                                  | Maximum coverage of lot by structures $50\%$                                                                                                                                                                                                                                                                                                                                                                                                                                                                                                                                                                                                                                                         |
| SETBACKS: Front 20' from property line (PL)                                                                                                                                                                                                                                                                                                                        | Permanent Foundation Required: YESNO                                                                                                                                                                                                                                                                                                                                                                                                                                                                                                                                                                                                                                                                 |
| Side <u>7</u> from PL Rear <u>25</u> from PL                                                                                                                                                                                                                                                                                                                       | Parking Requirement                                                                                                                                                                                                                                                                                                                                                                                                                                                                                                                                                                                                                                                                                  |
| Maximum Height of Structure(s) <u>35'</u>                                                                                                                                                                                                                                                                                                                          | _ Special Conditions Engineered foundations                                                                                                                                                                                                                                                                                                                                                                                                                                                                                                                                                                                                                                                          |
| Voting District <u>"E"</u> Driveway<br>Location Approval (Engineer's Initia                                                                                                                                                                                                                                                                                        |                                                                                                                                                                                                                                                                                                                                                                                                                                                                                                                                                                                                                                                                                                      |
| Modifications to this Planning Clearance must be approved, in writing, by the Community Development Department. The structure authorized by this application cannot be occupied until a final inspection has been completed and a Certificate of Occupancy has been issued, if applicable, by the Building Department (Section 305, Uniform Building Code).        |                                                                                                                                                                                                                                                                                                                                                                                                                                                                                                                                                                                                                                                                                                      |
| I hereby acknowledge that I have read this application and the information is correct; I agree to comply with any and all codes,<br>ordinances, laws, regulations or restrictions which apply to the project. I understand that failure to comply shall result in legal<br>action, which may include but not necessarily be limited to non-use of the building(s). |                                                                                                                                                                                                                                                                                                                                                                                                                                                                                                                                                                                                                                                                                                      |
| Applicant Signature                                                                                                                                                                                                                                                                                                                                                |                                                                                                                                                                                                                                                                                                                                                                                                                                                                                                                                                                                                                                                                                                      |
| Department Approval DH Day Hall Date 11904                                                                                                                                                                                                                                                                                                                         |                                                                                                                                                                                                                                                                                                                                                                                                                                                                                                                                                                                                                                                                                                      |
| Additional water and/or server tap fee(s) are required: YES NO W/O No. 773                                                                                                                                                                                                                                                                                         |                                                                                                                                                                                                                                                                                                                                                                                                                                                                                                                                                                                                                                                                                                      |
| Utility Accounting bobc been blt Date 11904                                                                                                                                                                                                                                                                                                                        |                                                                                                                                                                                                                                                                                                                                                                                                                                                                                                                                                                                                                                                                                                      |