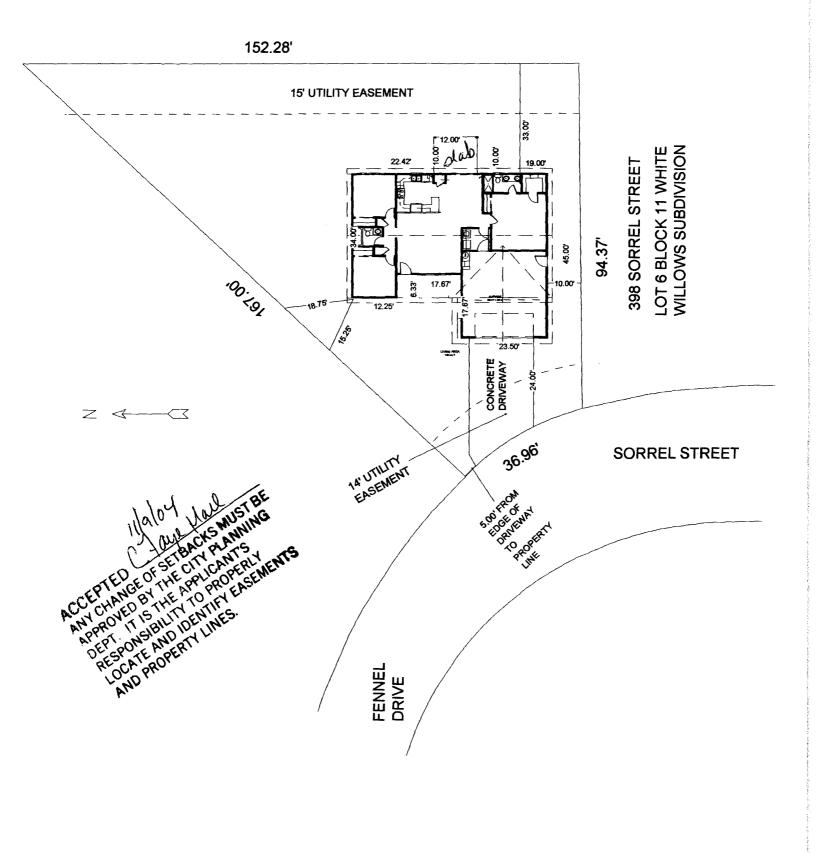

| FÊE \$ 10.00 PLANNING CLE                                                                                                                                                                                                                                                                                                                                          | ARANCE BLDG PERMIT NO.                                                                                                                                                                                                                                                                                                                                                                                                                                                                                                                                                                                                                                                                               |
|--------------------------------------------------------------------------------------------------------------------------------------------------------------------------------------------------------------------------------------------------------------------------------------------------------------------------------------------------------------------|------------------------------------------------------------------------------------------------------------------------------------------------------------------------------------------------------------------------------------------------------------------------------------------------------------------------------------------------------------------------------------------------------------------------------------------------------------------------------------------------------------------------------------------------------------------------------------------------------------------------------------------------------------------------------------------------------|
| TCP \$ 1500.00 (Single Family Residential and                                                                                                                                                                                                                                                                                                                      | Accessory Structures)                                                                                                                                                                                                                                                                                                                                                                                                                                                                                                                                                                                                                                                                                |
| SIF \$ 292.00 Community Developm                                                                                                                                                                                                                                                                                                                                   | ent Department                                                                                                                                                                                                                                                                                                                                                                                                                                                                                                                                                                                                                                                                                       |
| Building Address 398 Sorrel                                                                                                                                                                                                                                                                                                                                        | No. of Existing Bldgs Proposed                                                                                                                                                                                                                                                                                                                                                                                                                                                                                                                                                                                                                                                                       |
| Parcel No. 2943-191-30-006                                                                                                                                                                                                                                                                                                                                         | Sq. Ft. of Existing Bldgs Proposed                                                                                                                                                                                                                                                                                                                                                                                                                                                                                                                                                                                                                                                                   |
| Subdivision _ likite fiellous                                                                                                                                                                                                                                                                                                                                      | Sq. Ft. of Lot / Parcel                                                                                                                                                                                                                                                                                                                                                                                                                                                                                                                                                                                                                                                                              |
| Filing Block Lot                                                                                                                                                                                                                                                                                                                                                   | Sq. Ft. Coverage of Lot by Structures & Impervious Surface<br>(Total Existing & Proposed)                                                                                                                                                                                                                                                                                                                                                                                                                                                                                                                                                                                                            |
|                                                                                                                                                                                                                                                                                                                                                                    | l a construction of the second s |
| Name Just Comparis                                                                                                                                                                                                                                                                                                                                                 |                                                                                                                                                                                                                                                                                                                                                                                                                                                                                                                                                                                                                                                                                                      |
| Address 2505 Foresignt Cir#A                                                                                                                                                                                                                                                                                                                                       | X  New Single Family Home (*check type below)    Interior Remodel  Addition    Other (please specify):                                                                                                                                                                                                                                                                                                                                                                                                                                                                                                                                                                                               |
| City / State / Zip                                                                                                                                                                                                                                                                                                                                                 | TYPE OF HOME PROPOSED:                                                                                                                                                                                                                                                                                                                                                                                                                                                                                                                                                                                                                                                                               |
| APPLICANT INFORMATION:                                                                                                                                                                                                                                                                                                                                             | <b>.</b>                                                                                                                                                                                                                                                                                                                                                                                                                                                                                                                                                                                                                                                                                             |
| Name JUST LOMPANUS                                                                                                                                                                                                                                                                                                                                                 | Site Built Manufactured Home (UBC)<br>Manufactured Home (HUD)                                                                                                                                                                                                                                                                                                                                                                                                                                                                                                                                                                                                                                        |
| Address 205 Forcei dt CirAA                                                                                                                                                                                                                                                                                                                                        | C Other (please specify):                                                                                                                                                                                                                                                                                                                                                                                                                                                                                                                                                                                                                                                                            |
| City / State / Zip (FOAD TC+ CO 81505                                                                                                                                                                                                                                                                                                                              | NOTES:                                                                                                                                                                                                                                                                                                                                                                                                                                                                                                                                                                                                                                                                                               |
| Telephone <u>J45-434</u>                                                                                                                                                                                                                                                                                                                                           |                                                                                                                                                                                                                                                                                                                                                                                                                                                                                                                                                                                                                                                                                                      |
| REQUIRED: One plot plan, on 8 ½" x 11" paper, showing all existing & proposed structure location(s), parking, setbacks to all property lines, ingress/egress to the property, driveway location & width & all easements & rights-of-way which abut the parcel.                                                                                                     |                                                                                                                                                                                                                                                                                                                                                                                                                                                                                                                                                                                                                                                                                                      |
| THIS SECTION TO BE COMPLETED BY COMMUNITY DEVELOPMENT DEPARTMENT STAFF 78                                                                                                                                                                                                                                                                                          |                                                                                                                                                                                                                                                                                                                                                                                                                                                                                                                                                                                                                                                                                                      |
| ZONE <u>RSF-4</u>                                                                                                                                                                                                                                                                                                                                                  | Maximum coverage of lot by structures $50\%$                                                                                                                                                                                                                                                                                                                                                                                                                                                                                                                                                                                                                                                         |
| SETBACKS: Front 20' from property line (PL)                                                                                                                                                                                                                                                                                                                        | Permanent Foundation Required: YESNO                                                                                                                                                                                                                                                                                                                                                                                                                                                                                                                                                                                                                                                                 |
| Side <u>7</u> from PL Rear <u>25</u> from PL                                                                                                                                                                                                                                                                                                                       | Parking Requirement                                                                                                                                                                                                                                                                                                                                                                                                                                                                                                                                                                                                                                                                                  |
| Maximum Height of Structure(s) <u>35'</u>                                                                                                                                                                                                                                                                                                                          | _ Special Conditions Engineered foundations                                                                                                                                                                                                                                                                                                                                                                                                                                                                                                                                                                                                                                                          |
| Voting District <u>"E"</u> Driveway<br>Location Approval (Engineer's Initia                                                                                                                                                                                                                                                                                        |                                                                                                                                                                                                                                                                                                                                                                                                                                                                                                                                                                                                                                                                                                      |
| Modifications to this Planning Clearance must be approved, in writing, by the Community Development Department. The structure authorized by this application cannot be occupied until a final inspection has been completed and a Certificate of Occupancy has been issued, if applicable, by the Building Department (Section 305, Uniform Building Code).        |                                                                                                                                                                                                                                                                                                                                                                                                                                                                                                                                                                                                                                                                                                      |
| I hereby acknowledge that I have read this application and the information is correct; I agree to comply with any and all codes,<br>ordinances, laws, regulations or restrictions which apply to the project. I understand that failure to comply shall result in legal<br>action, which may include but not necessarily be limited to non-use of the building(s). |                                                                                                                                                                                                                                                                                                                                                                                                                                                                                                                                                                                                                                                                                                      |
| Applicant Signature                                                                                                                                                                                                                                                                                                                                                |                                                                                                                                                                                                                                                                                                                                                                                                                                                                                                                                                                                                                                                                                                      |
| Department Approval DH Day Hall Date 11904                                                                                                                                                                                                                                                                                                                         |                                                                                                                                                                                                                                                                                                                                                                                                                                                                                                                                                                                                                                                                                                      |
| Additional water and/or server tap fee(s) are required: YES NO W/O No. 773                                                                                                                                                                                                                                                                                         |                                                                                                                                                                                                                                                                                                                                                                                                                                                                                                                                                                                                                                                                                                      |
| Utility Accounting bobc been blt Date 11904                                                                                                                                                                                                                                                                                                                        |                                                                                                                                                                                                                                                                                                                                                                                                                                                                                                                                                                                                                                                                                                      |