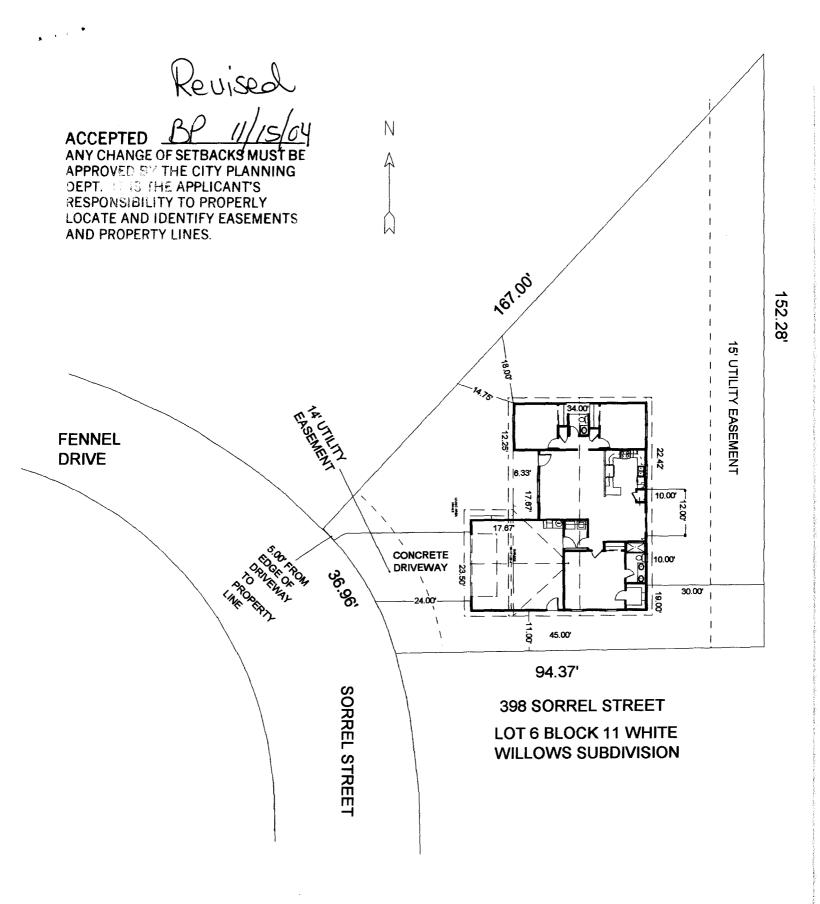

| FÊE \$ 10.00 PLANNING CLE                                                                                                                                                                                                                                                                                                                                          | ARANCE BLDG PERMIT NO.                                                                                                                                                                                                                                                                                                                                                                                                                                                                                                                                                                                                                                                                               |
|--------------------------------------------------------------------------------------------------------------------------------------------------------------------------------------------------------------------------------------------------------------------------------------------------------------------------------------------------------------------|------------------------------------------------------------------------------------------------------------------------------------------------------------------------------------------------------------------------------------------------------------------------------------------------------------------------------------------------------------------------------------------------------------------------------------------------------------------------------------------------------------------------------------------------------------------------------------------------------------------------------------------------------------------------------------------------------|
| TCP \$ 1500.00 (Single Family Residential and                                                                                                                                                                                                                                                                                                                      | Accessory Structures)                                                                                                                                                                                                                                                                                                                                                                                                                                                                                                                                                                                                                                                                                |
| SIF \$ 292.00 Community Developm                                                                                                                                                                                                                                                                                                                                   | ent Department                                                                                                                                                                                                                                                                                                                                                                                                                                                                                                                                                                                                                                                                                       |
| Building Address 398 Sorrel                                                                                                                                                                                                                                                                                                                                        | No. of Existing Bldgs Proposed                                                                                                                                                                                                                                                                                                                                                                                                                                                                                                                                                                                                                                                                       |
| Parcel No. 2943-191-30-006                                                                                                                                                                                                                                                                                                                                         | Sq. Ft. of Existing Bldgs Proposed                                                                                                                                                                                                                                                                                                                                                                                                                                                                                                                                                                                                                                                                   |
| Subdivision _ likite fiellous                                                                                                                                                                                                                                                                                                                                      | Sq. Ft. of Lot / Parcel                                                                                                                                                                                                                                                                                                                                                                                                                                                                                                                                                                                                                                                                              |
| Filing Block Lot                                                                                                                                                                                                                                                                                                                                                   | Sq. Ft. Coverage of Lot by Structures & Impervious Surface<br>(Total Existing & Proposed)                                                                                                                                                                                                                                                                                                                                                                                                                                                                                                                                                                                                            |
|                                                                                                                                                                                                                                                                                                                                                                    | l a construction of the second s |
| Name Just Comparis                                                                                                                                                                                                                                                                                                                                                 |                                                                                                                                                                                                                                                                                                                                                                                                                                                                                                                                                                                                                                                                                                      |
| Address 2505 Foresignt Cir#A                                                                                                                                                                                                                                                                                                                                       | X  New Single Family Home (*check type below)    Interior Remodel  Addition    Other (please specify):                                                                                                                                                                                                                                                                                                                                                                                                                                                                                                                                                                                               |
| City / State / Zip                                                                                                                                                                                                                                                                                                                                                 | TYPE OF HOME PROPOSED:                                                                                                                                                                                                                                                                                                                                                                                                                                                                                                                                                                                                                                                                               |
| APPLICANT INFORMATION:                                                                                                                                                                                                                                                                                                                                             | <b>.</b>                                                                                                                                                                                                                                                                                                                                                                                                                                                                                                                                                                                                                                                                                             |
| Name JUST LOMPANUS                                                                                                                                                                                                                                                                                                                                                 | Site Built Manufactured Home (UBC)<br>Manufactured Home (HUD)                                                                                                                                                                                                                                                                                                                                                                                                                                                                                                                                                                                                                                        |
| Address 205 Forcei dt CirAA                                                                                                                                                                                                                                                                                                                                        | C Other (please specify):                                                                                                                                                                                                                                                                                                                                                                                                                                                                                                                                                                                                                                                                            |
| City / State / Zip (FOAD TC+ CO 81505                                                                                                                                                                                                                                                                                                                              | NOTES:                                                                                                                                                                                                                                                                                                                                                                                                                                                                                                                                                                                                                                                                                               |
| Telephone <u>J45-434</u>                                                                                                                                                                                                                                                                                                                                           |                                                                                                                                                                                                                                                                                                                                                                                                                                                                                                                                                                                                                                                                                                      |
| REQUIRED: One plot plan, on 8 ½" x 11" paper, showing all existing & proposed structure location(s), parking, setbacks to all property lines, ingress/egress to the property, driveway location & width & all easements & rights-of-way which abut the parcel.                                                                                                     |                                                                                                                                                                                                                                                                                                                                                                                                                                                                                                                                                                                                                                                                                                      |
| THIS SECTION TO BE COMPLETED BY COMMUNITY DEVELOPMENT DEPARTMENT STAFF 78                                                                                                                                                                                                                                                                                          |                                                                                                                                                                                                                                                                                                                                                                                                                                                                                                                                                                                                                                                                                                      |
| ZONE <u>RSF-4</u>                                                                                                                                                                                                                                                                                                                                                  | Maximum coverage of lot by structures $50\%$                                                                                                                                                                                                                                                                                                                                                                                                                                                                                                                                                                                                                                                         |
| SETBACKS: Front 20' from property line (PL)                                                                                                                                                                                                                                                                                                                        | Permanent Foundation Required: YESNO                                                                                                                                                                                                                                                                                                                                                                                                                                                                                                                                                                                                                                                                 |
| Side <u>7</u> from PL Rear <u>25</u> from PL                                                                                                                                                                                                                                                                                                                       | Parking Requirement                                                                                                                                                                                                                                                                                                                                                                                                                                                                                                                                                                                                                                                                                  |
| Maximum Height of Structure(s) <u>35'</u>                                                                                                                                                                                                                                                                                                                          | _ Special Conditions Engineered foundations                                                                                                                                                                                                                                                                                                                                                                                                                                                                                                                                                                                                                                                          |
| Voting District <u>"E"</u> Driveway<br>Location Approval (Engineer's Initia                                                                                                                                                                                                                                                                                        |                                                                                                                                                                                                                                                                                                                                                                                                                                                                                                                                                                                                                                                                                                      |
| Modifications to this Planning Clearance must be approved, in writing, by the Community Development Department. The structure authorized by this application cannot be occupied until a final inspection has been completed and a Certificate of Occupancy has been issued, if applicable, by the Building Department (Section 305, Uniform Building Code).        |                                                                                                                                                                                                                                                                                                                                                                                                                                                                                                                                                                                                                                                                                                      |
| I hereby acknowledge that I have read this application and the information is correct; I agree to comply with any and all codes,<br>ordinances, laws, regulations or restrictions which apply to the project. I understand that failure to comply shall result in legal<br>action, which may include but not necessarily be limited to non-use of the building(s). |                                                                                                                                                                                                                                                                                                                                                                                                                                                                                                                                                                                                                                                                                                      |
| Applicant Signature                                                                                                                                                                                                                                                                                                                                                |                                                                                                                                                                                                                                                                                                                                                                                                                                                                                                                                                                                                                                                                                                      |
| Department Approval DH Day Hall Date 11904                                                                                                                                                                                                                                                                                                                         |                                                                                                                                                                                                                                                                                                                                                                                                                                                                                                                                                                                                                                                                                                      |
| Additional water and/or server tap fee(s) are required: YES NO W/O No. 773                                                                                                                                                                                                                                                                                         |                                                                                                                                                                                                                                                                                                                                                                                                                                                                                                                                                                                                                                                                                                      |
| Utility Accounting bobc been blt Date 11904                                                                                                                                                                                                                                                                                                                        |                                                                                                                                                                                                                                                                                                                                                                                                                                                                                                                                                                                                                                                                                                      |