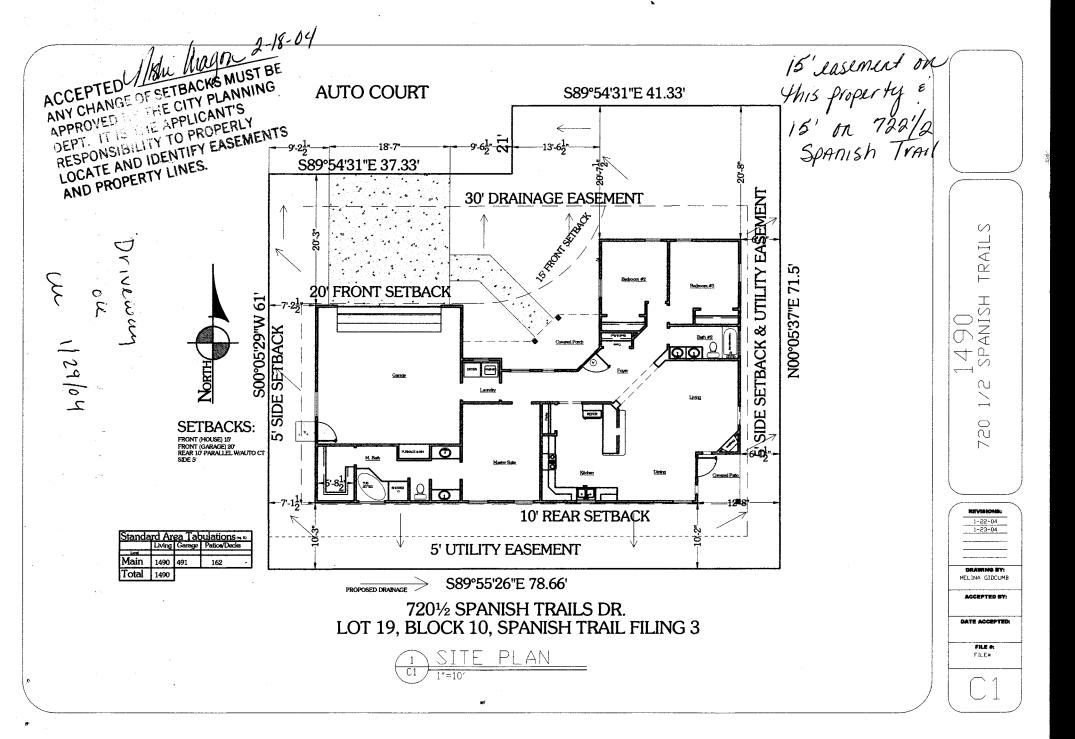

| PEE\$ -10.00                                                                                                                                                                                                                                                                                                                                                 |                                                           | DANOF                                                          | BLDG PERMIT NO.                          |                                       |  |
|--------------------------------------------------------------------------------------------------------------------------------------------------------------------------------------------------------------------------------------------------------------------------------------------------------------------------------------------------------------|-----------------------------------------------------------|----------------------------------------------------------------|------------------------------------------|---------------------------------------|--|
| TCP\$ 0                                                                                                                                                                                                                                                                                                                                                      | PLANNING CLEA<br>(Single Family Residential and A         |                                                                |                                          |                                       |  |
| 000                                                                                                                                                                                                                                                                                                                                                          | Community Developme                                       |                                                                |                                          |                                       |  |
| SIF\$ 292.00                                                                                                                                                                                                                                                                                                                                                 | l principal de la Caline de                               |                                                                |                                          |                                       |  |
| Building Address                                                                                                                                                                                                                                                                                                                                             | 7201/2 Spanish Trail D                                    | No. of Existing Bldg                                           | s Prop                                   | osed                                  |  |
| Parcel No                                                                                                                                                                                                                                                                                                                                                    | 01-333-40-019                                             | Sq. Ft. of Existing B                                          | ldgs Prop                                | osed 1490                             |  |
| Subdivision                                                                                                                                                                                                                                                                                                                                                  | anish Trails                                              | Sq. Ft. of Lot / Parc                                          | el 0,120 a                               | ires                                  |  |
| Filing 3                                                                                                                                                                                                                                                                                                                                                     | Block <u>10</u> Lot <u>19</u>                             | Sq. Ft. Coverage of<br>(Total Existing & Pr                    | Lot by Structures & In<br>oposed)        | pervious Surface                      |  |
| OWNER INFORMAT                                                                                                                                                                                                                                                                                                                                               | · · / ·                                                   |                                                                | WORK & INTENDED                          |                                       |  |
| Name Fanti                                                                                                                                                                                                                                                                                                                                                   | rot Home brillers, Inc.                                   |                                                                | ily Home ( <u>*ch</u> eck type           | 1 · · · · ·                           |  |
| Address <u>50</u>                                                                                                                                                                                                                                                                                                                                            | 3 23 Rl.                                                  | Interior Remode<br>Other (please sp                            | Addition                                 |                                       |  |
| City / State / Zip                                                                                                                                                                                                                                                                                                                                           | G.J. CO. 81503                                            | *TYPE OF HOME F                                                | ,                                        |                                       |  |
| APPLICANT INFOR                                                                                                                                                                                                                                                                                                                                              | MATION:                                                   |                                                                |                                          |                                       |  |
| Name                                                                                                                                                                                                                                                                                                                                                         | th Davis                                                  | X Site Built Manufactured Home (UBC)   Manufactured Home (HUD) |                                          |                                       |  |
| Address 503 23 Rd. Other (please specify):                                                                                                                                                                                                                                                                                                                   |                                                           |                                                                |                                          |                                       |  |
| City / State / Zip                                                                                                                                                                                                                                                                                                                                           | X.J. (D. 81503                                            | NOTES:                                                         |                                          |                                       |  |
| Telephone                                                                                                                                                                                                                                                                                                                                                    | 242-7444                                                  |                                                                | · · · · · · · · · · · · · · · · · · ·    | · · · · · · · · · · · · · · · · · · · |  |
| REQUIRED: One plot plan, on 8 ½" x 11" paper, showing all existing & proposed structure location(s), parking, setbacks to all property lines, ingress/egress to the property, driveway location & width & all easements & rights-of-way which abut the parcel.                                                                                               |                                                           |                                                                |                                          |                                       |  |
| FITHIS SE                                                                                                                                                                                                                                                                                                                                                    | CTION TO BE COMPLETED BY COM                              | MUNITY DEVELOPN                                                | ENT DEPARTMENT                           | STAFF 🗫                               |  |
| ZONE <u>PD</u>                                                                                                                                                                                                                                                                                                                                               |                                                           | Maximum coverage                                               | of lot by structures _                   | 6070                                  |  |
| SETBACKS: Front                                                                                                                                                                                                                                                                                                                                              | 20' from property line (PL)                               | Permanent Founda                                               | tion Required: YES                       | <u>Х_</u> NO                          |  |
| Sidefror                                                                                                                                                                                                                                                                                                                                                     | m PL Rear <u>///</u> from PL                              | Parking Requireme                                              | nt2                                      | ·                                     |  |
| Maximum Height of S                                                                                                                                                                                                                                                                                                                                          | an'                                                       | Special Conditions                                             | Special Conditions approval Ltr from Lic |                                       |  |
|                                                                                                                                                                                                                                                                                                                                                              | Driveway<br>Location Approval                             | Eng                                                            | <u> </u>                                 |                                       |  |
|                                                                                                                                                                                                                                                                                                                                                              | (Engineer's Initials                                      | ·                                                              |                                          |                                       |  |
| Modifications to this Planning Clearance must be approved, in writing, by the Community Development Department. The structure authorized by this application cannot be occupied until a final inspection has been completed and a Certificate of Occupancy has been issued, if applicable, by the Building Department (Section 305, Uniform Building Code).  |                                                           |                                                                |                                          |                                       |  |
| I hereby acknowledge that I have read this application and the information is correct; I agree to comply with any and all codes, ordinances, laws, regulations or restrictions which apply to the project. I understand that failure to comply shall result in legal action, which may include but not necessarily be limited to non-use of the building(s). |                                                           |                                                                |                                          |                                       |  |
| Applicant Signature Michael Date Date Date                                                                                                                                                                                                                                                                                                                   |                                                           |                                                                |                                          |                                       |  |
| Department Approval NA CHU//K/w Magon Date 2/18/04                                                                                                                                                                                                                                                                                                           |                                                           |                                                                |                                          |                                       |  |
| Additional water and/or sewer tap fee(s) are required: YES NO W/O No. 17019                                                                                                                                                                                                                                                                                  |                                                           |                                                                |                                          |                                       |  |
| Utility Accounting attesting Date 2/18/04                                                                                                                                                                                                                                                                                                                    |                                                           |                                                                |                                          |                                       |  |
| VALID FOR SIX MO<br>(White: Planning)                                                                                                                                                                                                                                                                                                                        | NTHS FROM DATE OF ISSUANCE (S<br>(Yellow: Customer) (Pink | ection 2.2.C.1 Grand<br>:: Building Department                 |                                          | elopment Code)<br>Utility Accounting) |  |