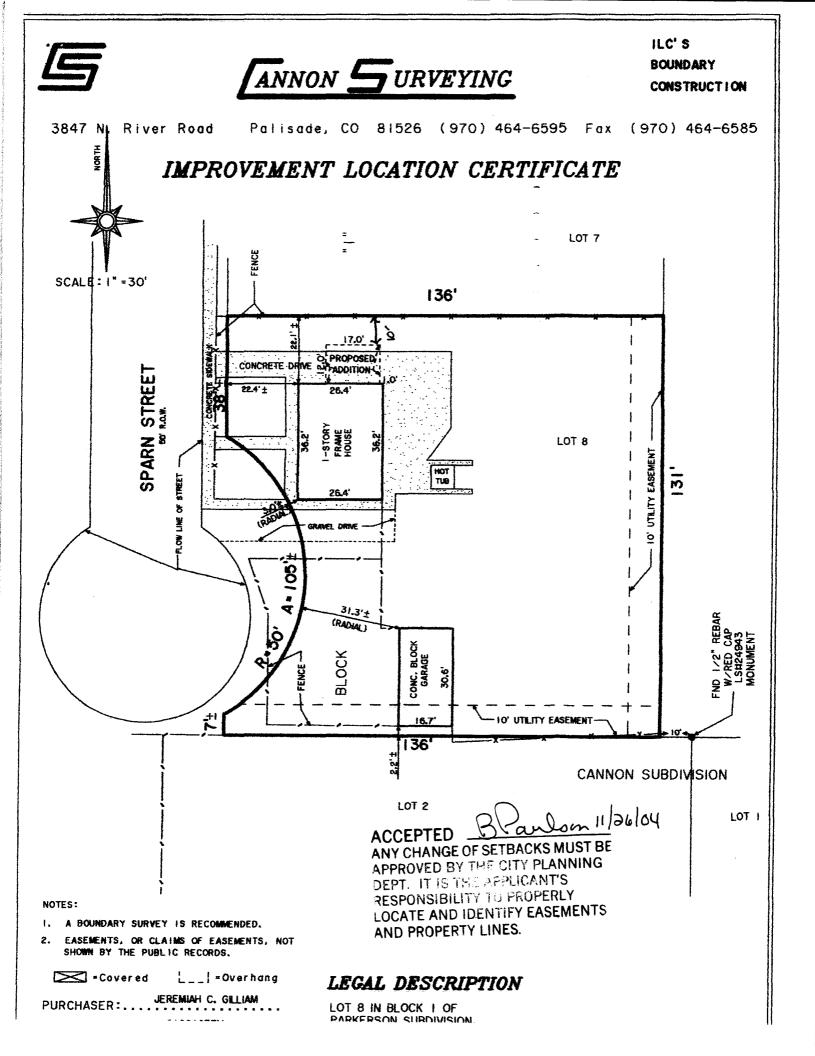

| FEE \$ 0.00 PLANNING CLE                                                                                                                                                                                                                                                                                                                                           |                                                                                                          |  |  |  |
|--------------------------------------------------------------------------------------------------------------------------------------------------------------------------------------------------------------------------------------------------------------------------------------------------------------------------------------------------------------------|----------------------------------------------------------------------------------------------------------|--|--|--|
| TCP \$ (Single Family Residential and Accessory Structures)                                                                                                                                                                                                                                                                                                        |                                                                                                          |  |  |  |
| SIF \$                                                                                                                                                                                                                                                                                                                                                             |                                                                                                          |  |  |  |
|                                                                                                                                                                                                                                                                                                                                                                    |                                                                                                          |  |  |  |
| Building Address 538 Sparn St                                                                                                                                                                                                                                                                                                                                      | No. of Existing Bldgs No. Proposed                                                                       |  |  |  |
| Parcel No. <u>2943 - 074 - 01 - 073</u>                                                                                                                                                                                                                                                                                                                            | Sq. Ft. of Existing Bldgs Sq. Ft. Proposed 204                                                           |  |  |  |
| Subdivision Parkerson                                                                                                                                                                                                                                                                                                                                              | Sq. Ft. of Lot / Parcel 17 816                                                                           |  |  |  |
| Filing Block Lot                                                                                                                                                                                                                                                                                                                                                   | Sq. Ft. Coverage of Lot by Structures & Impervious Surface (Total Existing & Proposed)                   |  |  |  |
| OWNER INFORMATION:                                                                                                                                                                                                                                                                                                                                                 | DESCRIPTION OF WORK & INTENDED USE:                                                                      |  |  |  |
| Name Jeffrey + Catherine Miller                                                                                                                                                                                                                                                                                                                                    | ·                                                                                                        |  |  |  |
| Address 538 Sparn St                                                                                                                                                                                                                                                                                                                                               | I I New Single Family Home ("check type below)                                                           |  |  |  |
| City/State/Zip Grand Junction CO                                                                                                                                                                                                                                                                                                                                   | *TYPE OF HOME PROPOSED:                                                                                  |  |  |  |
| APPLICANT INFORMATION:                                                                                                                                                                                                                                                                                                                                             |                                                                                                          |  |  |  |
| Name Jaffrey + Catherine Miller                                                                                                                                                                                                                                                                                                                                    | Site Built       Manufactured Home (UBC)         Manufactured Home (HUD)         Other (please specify): |  |  |  |
| Address 538 Sparn St                                                                                                                                                                                                                                                                                                                                               |                                                                                                          |  |  |  |
| City/State/Zip Grand Junction CO 8150                                                                                                                                                                                                                                                                                                                              | NOTES: addition of Dining room                                                                           |  |  |  |
| Telephone                                                                                                                                                                                                                                                                                                                                                          |                                                                                                          |  |  |  |
| REQUIRED: One plot plan, on 8 1/2" x 11" paper, showing all existing & proposed structure location(s), parking, setbacks to all property lines, ingress/egress to the property, driveway location & width & all easements & rights-of-way which abut the parcel.                                                                                                   |                                                                                                          |  |  |  |
| THIS SECTION TO BE COMPLETED BY COM                                                                                                                                                                                                                                                                                                                                | IMUNITY DEVELOPMENT DEPARTMENT STAFF                                                                     |  |  |  |
| ZONE RMF. 8                                                                                                                                                                                                                                                                                                                                                        | Maximum coverage of lot by structures70 76                                                               |  |  |  |
| SETBACKS: Front from property line (PL)                                                                                                                                                                                                                                                                                                                            | Permanent Foundation Required: YES_ $\chi$ NO                                                            |  |  |  |
| Side <u>5</u> from PL Rear <u>10</u> from PL                                                                                                                                                                                                                                                                                                                       | Parking Requirement2                                                                                     |  |  |  |
| Maximum Height of Structure(s)35 '                                                                                                                                                                                                                                                                                                                                 | Special Conditions                                                                                       |  |  |  |
| Driveway Voting District Location Approval (Engineer's Initial                                                                                                                                                                                                                                                                                                     |                                                                                                          |  |  |  |
| Modifications to this Planning Clearance must be approved, in writing, by the Community Development Department. The structure authorized by this application cannot be occupied until a final inspection has been completed and a Certificate of Occupancy has been issued, if applicable, by the Building Department (Section 305, Uniform Building Code).        |                                                                                                          |  |  |  |
| I hereby acknowledge that I have read this application and the information is correct; I agree to comply with any and all codes,<br>ordinances, laws, regulations or restrictions which apply to the project. I understand that failure to comply shall result in legal<br>action, which may include but not necessarily be limited to non-use of the building(s). |                                                                                                          |  |  |  |
| Applicant Signature                                                                                                                                                                                                                                                                                                                                                | Date Vasloy                                                                                              |  |  |  |
| Department Approval                                                                                                                                                                                                                                                                                                                                                | Date /// 22 64                                                                                           |  |  |  |
| · · · · · · · · · · · · · · · · · · ·                                                                                                                                                                                                                                                                                                                              |                                                                                                          |  |  |  |
| Additional water and/or sewer tap fee(s) are required: YI                                                                                                                                                                                                                                                                                                          | ES NO W/O No-                                                                                            |  |  |  |