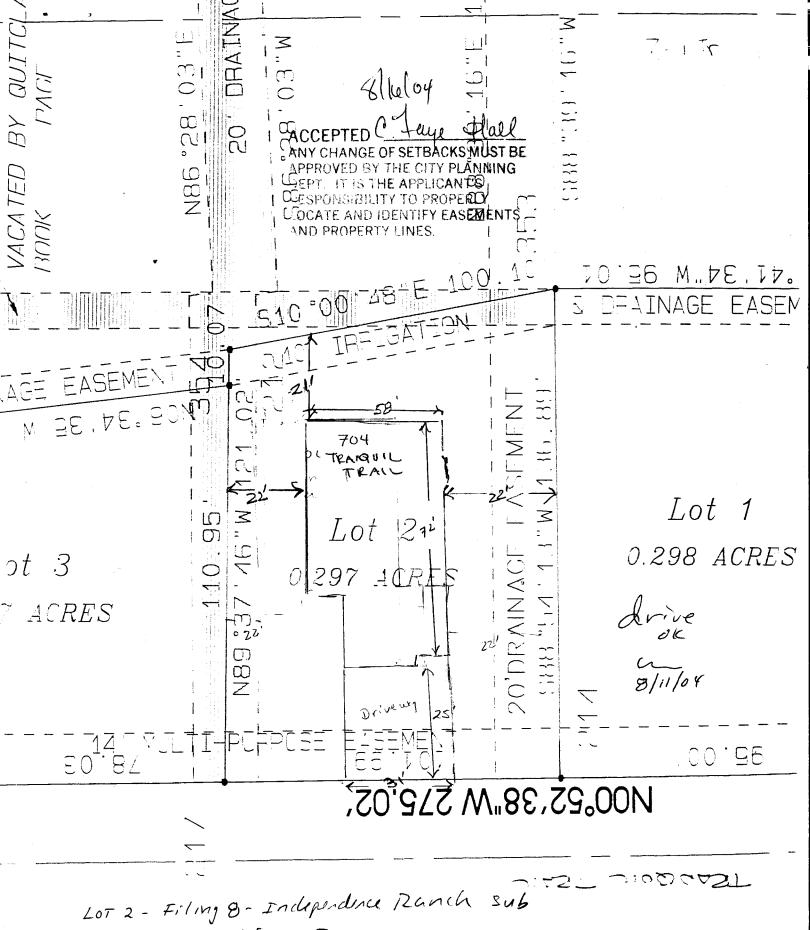

## **PLANNING CLEARANCE**

BLDG PERMIT NO.

(Single Family Residential and Accessory Structures)

**Community Development Department** 

| Building Address 704 Tranquil Trail                                                                                                                                                                                                                                                                                                                                                                                                                                                                                                                                                                                                                                                                                                                       | No. of Existing Bldgs No. Proposed                                                                                                                                                                                                                                                                                                                                                                                                                                                                                                                                                                                                                                                                                                                                                                                                                                                                                                                                                                                                                                                                                                                                                                                                                                                                                                                                                                                                                                                                                                                                                                                                                                                                                                                                                                                                                                                                                                                                                                                                                                                                                             |
|-----------------------------------------------------------------------------------------------------------------------------------------------------------------------------------------------------------------------------------------------------------------------------------------------------------------------------------------------------------------------------------------------------------------------------------------------------------------------------------------------------------------------------------------------------------------------------------------------------------------------------------------------------------------------------------------------------------------------------------------------------------|--------------------------------------------------------------------------------------------------------------------------------------------------------------------------------------------------------------------------------------------------------------------------------------------------------------------------------------------------------------------------------------------------------------------------------------------------------------------------------------------------------------------------------------------------------------------------------------------------------------------------------------------------------------------------------------------------------------------------------------------------------------------------------------------------------------------------------------------------------------------------------------------------------------------------------------------------------------------------------------------------------------------------------------------------------------------------------------------------------------------------------------------------------------------------------------------------------------------------------------------------------------------------------------------------------------------------------------------------------------------------------------------------------------------------------------------------------------------------------------------------------------------------------------------------------------------------------------------------------------------------------------------------------------------------------------------------------------------------------------------------------------------------------------------------------------------------------------------------------------------------------------------------------------------------------------------------------------------------------------------------------------------------------------------------------------------------------------------------------------------------------|
| Parcel No. 2697-354-12-007                                                                                                                                                                                                                                                                                                                                                                                                                                                                                                                                                                                                                                                                                                                                | Sq. Ft. of Existing Bldgs Sq. Ft. Proposed                                                                                                                                                                                                                                                                                                                                                                                                                                                                                                                                                                                                                                                                                                                                                                                                                                                                                                                                                                                                                                                                                                                                                                                                                                                                                                                                                                                                                                                                                                                                                                                                                                                                                                                                                                                                                                                                                                                                                                                                                                                                                     |
| Subdivision Independence Ranch                                                                                                                                                                                                                                                                                                                                                                                                                                                                                                                                                                                                                                                                                                                            | Sq. Ft. of Lot / Parcel _/3,500                                                                                                                                                                                                                                                                                                                                                                                                                                                                                                                                                                                                                                                                                                                                                                                                                                                                                                                                                                                                                                                                                                                                                                                                                                                                                                                                                                                                                                                                                                                                                                                                                                                                                                                                                                                                                                                                                                                                                                                                                                                                                                |
| Filing 8 Sec 15 Lot 2                                                                                                                                                                                                                                                                                                                                                                                                                                                                                                                                                                                                                                                                                                                                     | Sq. Ft. Coverage of Lot by Structures & Impervious Surface (Total Existing & Proposed)                                                                                                                                                                                                                                                                                                                                                                                                                                                                                                                                                                                                                                                                                                                                                                                                                                                                                                                                                                                                                                                                                                                                                                                                                                                                                                                                                                                                                                                                                                                                                                                                                                                                                                                                                                                                                                                                                                                                                                                                                                         |
| OWNER INFORMATION:                                                                                                                                                                                                                                                                                                                                                                                                                                                                                                                                                                                                                                                                                                                                        | DESCRIPTION OF WORK & INTENDED LICE.                                                                                                                                                                                                                                                                                                                                                                                                                                                                                                                                                                                                                                                                                                                                                                                                                                                                                                                                                                                                                                                                                                                                                                                                                                                                                                                                                                                                                                                                                                                                                                                                                                                                                                                                                                                                                                                                                                                                                                                                                                                                                           |
| Name Ridgestone Properties, Inc                                                                                                                                                                                                                                                                                                                                                                                                                                                                                                                                                                                                                                                                                                                           | DESCRIPTION OF WORK & INTENDED USE:                                                                                                                                                                                                                                                                                                                                                                                                                                                                                                                                                                                                                                                                                                                                                                                                                                                                                                                                                                                                                                                                                                                                                                                                                                                                                                                                                                                                                                                                                                                                                                                                                                                                                                                                                                                                                                                                                                                                                                                                                                                                                            |
| Address 2296 N. Arriba Cir                                                                                                                                                                                                                                                                                                                                                                                                                                                                                                                                                                                                                                                                                                                                | New Single Family Home (*check type below) Interior Remodel Addition Other (please specify):                                                                                                                                                                                                                                                                                                                                                                                                                                                                                                                                                                                                                                                                                                                                                                                                                                                                                                                                                                                                                                                                                                                                                                                                                                                                                                                                                                                                                                                                                                                                                                                                                                                                                                                                                                                                                                                                                                                                                                                                                                   |
| City/State/Zip Grand Junction, Ca 815                                                                                                                                                                                                                                                                                                                                                                                                                                                                                                                                                                                                                                                                                                                     | قرن<br>*TYPE OF HOME PROPOSED:                                                                                                                                                                                                                                                                                                                                                                                                                                                                                                                                                                                                                                                                                                                                                                                                                                                                                                                                                                                                                                                                                                                                                                                                                                                                                                                                                                                                                                                                                                                                                                                                                                                                                                                                                                                                                                                                                                                                                                                                                                                                                                 |
| APPLICANT INFORMATION:                                                                                                                                                                                                                                                                                                                                                                                                                                                                                                                                                                                                                                                                                                                                    |                                                                                                                                                                                                                                                                                                                                                                                                                                                                                                                                                                                                                                                                                                                                                                                                                                                                                                                                                                                                                                                                                                                                                                                                                                                                                                                                                                                                                                                                                                                                                                                                                                                                                                                                                                                                                                                                                                                                                                                                                                                                                                                                |
| Name Ridgestone Properties, Inc                                                                                                                                                                                                                                                                                                                                                                                                                                                                                                                                                                                                                                                                                                                           | Site Built Manufactured Home (UBC) Manufactured Home (HUD) Other (please specify):                                                                                                                                                                                                                                                                                                                                                                                                                                                                                                                                                                                                                                                                                                                                                                                                                                                                                                                                                                                                                                                                                                                                                                                                                                                                                                                                                                                                                                                                                                                                                                                                                                                                                                                                                                                                                                                                                                                                                                                                                                             |
| Address 2296 N. Arriba Cir.                                                                                                                                                                                                                                                                                                                                                                                                                                                                                                                                                                                                                                                                                                                               | The Control of the Co |
| City/State/Zip Grand Junchen, Co 8150                                                                                                                                                                                                                                                                                                                                                                                                                                                                                                                                                                                                                                                                                                                     | NOTES:                                                                                                                                                                                                                                                                                                                                                                                                                                                                                                                                                                                                                                                                                                                                                                                                                                                                                                                                                                                                                                                                                                                                                                                                                                                                                                                                                                                                                                                                                                                                                                                                                                                                                                                                                                                                                                                                                                                                                                                                                                                                                                                         |
| Telephone 970-243-6864                                                                                                                                                                                                                                                                                                                                                                                                                                                                                                                                                                                                                                                                                                                                    |                                                                                                                                                                                                                                                                                                                                                                                                                                                                                                                                                                                                                                                                                                                                                                                                                                                                                                                                                                                                                                                                                                                                                                                                                                                                                                                                                                                                                                                                                                                                                                                                                                                                                                                                                                                                                                                                                                                                                                                                                                                                                                                                |
|                                                                                                                                                                                                                                                                                                                                                                                                                                                                                                                                                                                                                                                                                                                                                           | cisting & proposed structure location(s), parking, setbacks to all                                                                                                                                                                                                                                                                                                                                                                                                                                                                                                                                                                                                                                                                                                                                                                                                                                                                                                                                                                                                                                                                                                                                                                                                                                                                                                                                                                                                                                                                                                                                                                                                                                                                                                                                                                                                                                                                                                                                                                                                                                                             |
| property lines, ingress/egress to the property, driveway location                                                                                                                                                                                                                                                                                                                                                                                                                                                                                                                                                                                                                                                                                         | n & width & all easements & rights-of-way which abut the parcel.                                                                                                                                                                                                                                                                                                                                                                                                                                                                                                                                                                                                                                                                                                                                                                                                                                                                                                                                                                                                                                                                                                                                                                                                                                                                                                                                                                                                                                                                                                                                                                                                                                                                                                                                                                                                                                                                                                                                                                                                                                                               |
|                                                                                                                                                                                                                                                                                                                                                                                                                                                                                                                                                                                                                                                                                                                                                           | n & width & all easements & rights-of-way which abut the parcel.  MUNITY DEVELOPMENT DEPARTMENT STAFF                                                                                                                                                                                                                                                                                                                                                                                                                                                                                                                                                                                                                                                                                                                                                                                                                                                                                                                                                                                                                                                                                                                                                                                                                                                                                                                                                                                                                                                                                                                                                                                                                                                                                                                                                                                                                                                                                                                                                                                                                          |
|                                                                                                                                                                                                                                                                                                                                                                                                                                                                                                                                                                                                                                                                                                                                                           | MUNITY DEVELOPMENT DEPARTMENT STAFF                                                                                                                                                                                                                                                                                                                                                                                                                                                                                                                                                                                                                                                                                                                                                                                                                                                                                                                                                                                                                                                                                                                                                                                                                                                                                                                                                                                                                                                                                                                                                                                                                                                                                                                                                                                                                                                                                                                                                                                                                                                                                            |
| THIS SECTION TO BE COMPLETED BY COMM                                                                                                                                                                                                                                                                                                                                                                                                                                                                                                                                                                                                                                                                                                                      |                                                                                                                                                                                                                                                                                                                                                                                                                                                                                                                                                                                                                                                                                                                                                                                                                                                                                                                                                                                                                                                                                                                                                                                                                                                                                                                                                                                                                                                                                                                                                                                                                                                                                                                                                                                                                                                                                                                                                                                                                                                                                                                                |
| THIS SECTION TO BE COMPLETED BY COMM                                                                                                                                                                                                                                                                                                                                                                                                                                                                                                                                                                                                                                                                                                                      | MUNITY DEVELOPMENT DEPARTMENT STAFF  Maximum coverage of lot by structures 35%                                                                                                                                                                                                                                                                                                                                                                                                                                                                                                                                                                                                                                                                                                                                                                                                                                                                                                                                                                                                                                                                                                                                                                                                                                                                                                                                                                                                                                                                                                                                                                                                                                                                                                                                                                                                                                                                                                                                                                                                                                                 |
| THIS SECTION TO BE COMPLETED BY COMM ZONE                                                                                                                                                                                                                                                                                                                                                                                                                                                                                                                                                                                                                                                                                                                 | MUNITY DEVELOPMENT DEPARTMENT STAFF  Maximum coverage of lot by structures 35%  Permanent Foundation Required: YES X NO                                                                                                                                                                                                                                                                                                                                                                                                                                                                                                                                                                                                                                                                                                                                                                                                                                                                                                                                                                                                                                                                                                                                                                                                                                                                                                                                                                                                                                                                                                                                                                                                                                                                                                                                                                                                                                                                                                                                                                                                        |
| THIS SECTION TO BE COMPLETED BY COMM  ZONE                                                                                                                                                                                                                                                                                                                                                                                                                                                                                                                                                                                                                                                                                                                | MUNITY DEVELOPMENT DEPARTMENT STAFF  Maximum coverage of lot by structures 35%  Permanent Foundation Required: YES X NO  Parking Requirement 2                                                                                                                                                                                                                                                                                                                                                                                                                                                                                                                                                                                                                                                                                                                                                                                                                                                                                                                                                                                                                                                                                                                                                                                                                                                                                                                                                                                                                                                                                                                                                                                                                                                                                                                                                                                                                                                                                                                                                                                 |
| THIS SECTION TO BE COMPLETED BY COMM  ZONE  SETBACKS: Front  Side  from PL  Rear  from PL  Maximum Height of Structure(s)  Driveway  Location Approval  (Engineer's Initials)  Modifications to this Planning Clearance must be approved,                                                                                                                                                                                                                                                                                                                                                                                                                                                                                                                 | MUNITY DEVELOPMENT DEPARTMENT STAFF  Maximum coverage of lot by structures 35%  Permanent Foundation Required: YES_X_NO  Parking Requirement 2  Special Conditions Sec grading +  drainage plan  in writing, by the Community Development Department. The until a final inspection has been completed and a Certificate of                                                                                                                                                                                                                                                                                                                                                                                                                                                                                                                                                                                                                                                                                                                                                                                                                                                                                                                                                                                                                                                                                                                                                                                                                                                                                                                                                                                                                                                                                                                                                                                                                                                                                                                                                                                                     |
| THIS SECTION TO BE COMPLETED BY COMM  ZONE  SETBACKS: Front  Side  from PL  Rear  Of  from PL  Maximum Height of Structure(s)  Driveway  Location Approval  (Engineer's Initials)  Modifications to this Planning Clearance must be approved, structure authorized by this application cannot be occupied to Occupancy has been issued, if applicable, by the Building Dell hereby acknowledge that I have read this application and the                                                                                                                                                                                                                                                                                                                  | Maximum coverage of lot by structures 35%  Permanent Foundation Required: YES                                                                                                                                                                                                                                                                                                                                                                                                                                                                                                                                                                                                                                                                                                                                                                                                                                                                                                                                                                                                                                                                                                                                                                                                                                                                                                                                                                                                                                                                                                                                                                                                                                                                                                                                                                                                                                                                                                                                                                                                                                                  |
| THIS SECTION TO BE COMPLETED BY COMM  ZONE  SETBACKS: Front  Side  from PL  Rear  Of  from PL  Maximum Height of Structure(s)  Driveway  Location Approval  (Engineer's Initials)  Modifications to this Planning Clearance must be approved, structure authorized by this application cannot be occupied used to Occupancy has been issued, if applicable, by the Building Della I hereby acknowledge that I have read this application and the ordinances, laws, regulations or restrictions which apply to the                                                                                                                                                                                                                                         | Maximum coverage of lot by structures 35%  Permanent Foundation Required: YES                                                                                                                                                                                                                                                                                                                                                                                                                                                                                                                                                                                                                                                                                                                                                                                                                                                                                                                                                                                                                                                                                                                                                                                                                                                                                                                                                                                                                                                                                                                                                                                                                                                                                                                                                                                                                                                                                                                                                                                                                                                  |
| THIS SECTION TO BE COMPLETED BY COMM  ZONE  SETBACKS: Front  from PL  Rear  Of  from PL  Maximum Height of Structure(s)  Driveway  Location Approval  (Engineer's Initials)  Modifications to this Planning Clearance must be approved, structure authorized by this application cannot be occupied under the Cocupancy has been issued, if applicable, by the Building De I hereby acknowledge that I have read this application and the ordinances, laws, regulations or restrictions which apply to the action, which may include but not necessarily be limited to not apply to the action, which may include but not necessarily be limited to not apply to the action, which may include but not necessarily be limited to not apply to the action. | Maximum coverage of lot by structures 35%  Permanent Foundation Required: YES_X_NO  Parking Requirement  Special Conditions                                                                                                                                                                                                                                                                                                                                                                                                                                                                                                                                                                                                                                                                                                                                                                                                                                                                                                                                                                                                                                                                                                                                                                                                                                                                                                                                                                                                                                                                                                                                                                                                                                                                                                                                                                                                                                                                                                                                                                                                    |
| THIS SECTION TO BE COMPLETED BY COMM  ZONE  SETBACKS: Front  from PL  Rear  O  from PL  Maximum Height of Structure(s)  Driveway  Location Approval  (Engineer's Initials)  Modifications to this Planning Clearance must be approved, structure authorized by this application cannot be occupied under the Company of the Building Delegation of the Building Delegation, which may include but not necessarily be limited to not applicant Signature  Applicant Signature                                                                                                                                                                                                                                                                              | Maximum coverage of lot by structures 35%  Permanent Foundation Required: YES_X_NO                                                                                                                                                                                                                                                                                                                                                                                                                                                                                                                                                                                                                                                                                                                                                                                                                                                                                                                                                                                                                                                                                                                                                                                                                                                                                                                                                                                                                                                                                                                                                                                                                                                                                                                                                                                                                                                                                                                                                                                                                                             |