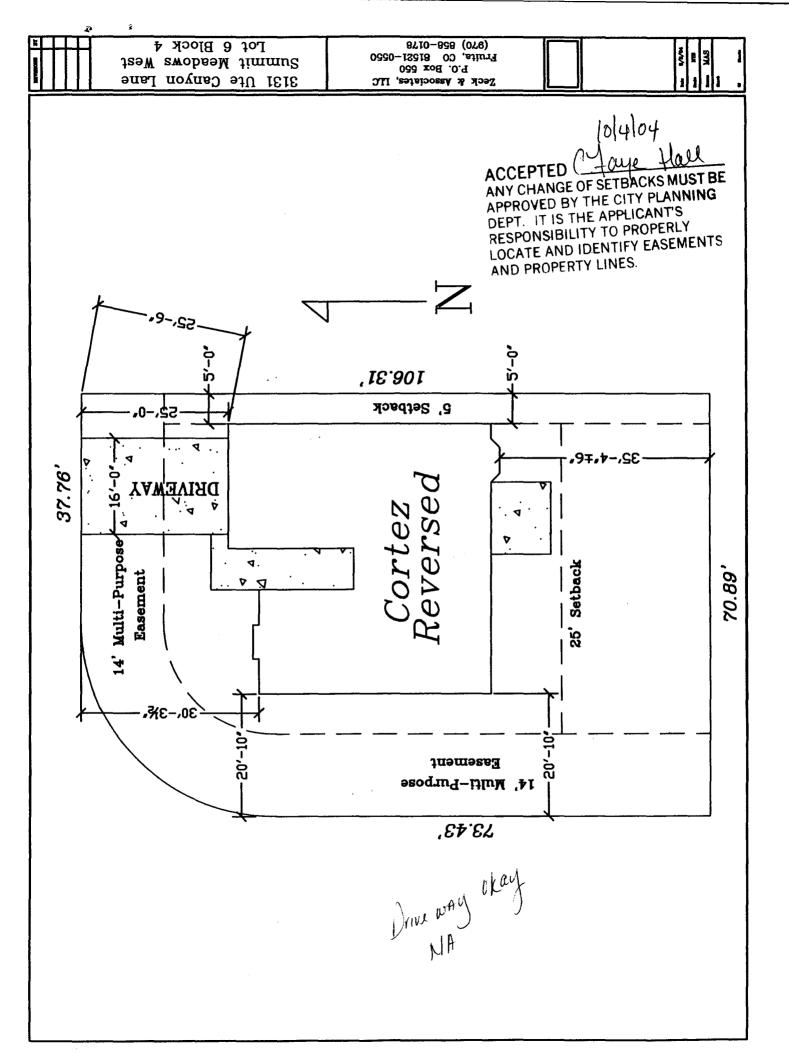

|                                                                                                                                                                                                                                                                                                                                        | Your Bridge to a Better Community                                                                                                                                                                                                                                                                                                                                                                                                                                                                                                                                                                                                                                                              |
|----------------------------------------------------------------------------------------------------------------------------------------------------------------------------------------------------------------------------------------------------------------------------------------------------------------------------------------|------------------------------------------------------------------------------------------------------------------------------------------------------------------------------------------------------------------------------------------------------------------------------------------------------------------------------------------------------------------------------------------------------------------------------------------------------------------------------------------------------------------------------------------------------------------------------------------------------------------------------------------------------------------------------------------------|
| BLDG ADDRESS 3131 11to Caryon W                                                                                                                                                                                                                                                                                                        | SQ. FT. OF PROPOSED BLDGS/ADDITION 1775                                                                                                                                                                                                                                                                                                                                                                                                                                                                                                                                                                                                                                                        |
| TAX SCHEDULE NO. 2943-152-93-006                                                                                                                                                                                                                                                                                                       | SQ. FT. OF EXISTING BLDGS                                                                                                                                                                                                                                                                                                                                                                                                                                                                                                                                                                                                                                                                      |
| SUBDIVISION Summet Mondarus West                                                                                                                                                                                                                                                                                                       | TOTAL SQ. FT. OF EXISTING & PROPOSED                                                                                                                                                                                                                                                                                                                                                                                                                                                                                                                                                                                                                                                           |
| FILING                                                                                                                                                                                                                                                                                                                                 | NO: OF DWELLING UNITS: Before: After: this Construction NO. OF BUILDINGS ON PARCEL Before: After: this Construction  USE OF EXISTING BUILDINGS After: After: After: this Construction  USE OF EXISTING BUILDINGS After: |
| property lines, ingress/egress to the property, driveway loc                                                                                                                                                                                                                                                                           | Maximum coverage of lot by structures                                                                                                                                                                                                                                                                                                                                                                                                                                                                                                                                                                                                                                                          |
| SETBACKS: Front <u>20'</u> from property line (PL) or from center of ROW, whichever is greater  Side <u>5'</u> from PL, Rear <u>25'</u> from Pl  Maximum Height <u>35'</u>                                                                                                                                                             | Permanent Foundation Required: YES_X_NO                                                                                                                                                                                                                                                                                                                                                                                                                                                                                                                                                                                                                                                        |
| structure authorized by this application cannot be occupied Occupancy has been issued, if applicable, by the Building I hereby acknowledge that I have read this application and ordinances, laws, regulations or restrictions which apply to action, which may include but not necessarily be limited to Applicant Signature Approval | the information is correct; I agree to comply with any and all codes, the project. I understand that failure to comply shall result in legal                                                                                                                                                                                                                                                                                                                                                                                                                                                                                                                                                   |
| Jtility Accounting Crown                                                                                                                                                                                                                                                                                                               |                                                                                                                                                                                                                                                                                                                                                                                                                                                                                                                                                                                                                                                                                                |
| ALID FOR SIX MONTHS FROM DATE OF ISSUANCE                                                                                                                                                                                                                                                                                              | Section 9-3-2C Grand Junction Zoning & Development Code)                                                                                                                                                                                                                                                                                                                                                                                                                                                                                                                                                                                                                                       |