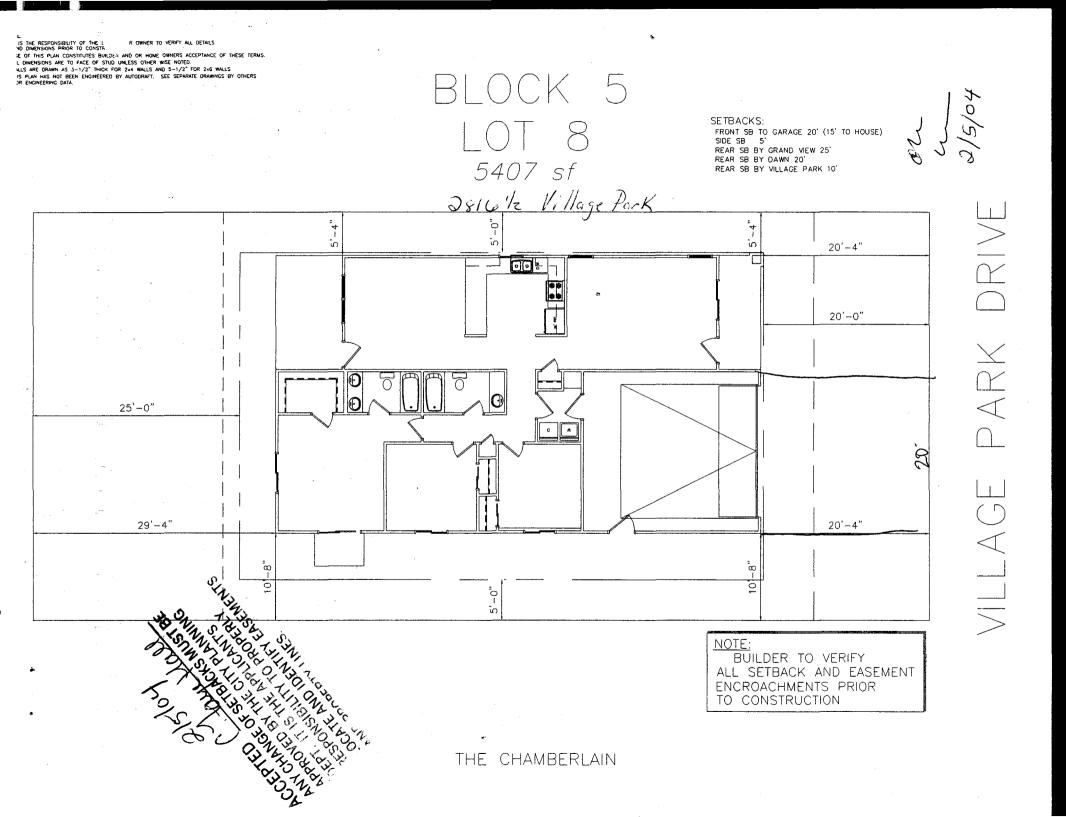

| FEE \$ 10.00PLANNING CLTCP \$ 500.00(Single Family Residential and<br>Community Develop)SIF \$ 292.00Community Develop) | nd Accessory Structures)                                                                                                                                                                                                                                                                                                                                                                                                                                                                     |
|-------------------------------------------------------------------------------------------------------------------------|----------------------------------------------------------------------------------------------------------------------------------------------------------------------------------------------------------------------------------------------------------------------------------------------------------------------------------------------------------------------------------------------------------------------------------------------------------------------------------------------|
| BLDG ADDRESS 2812/2 Village                                                                                             |                                                                                                                                                                                                                                                                                                                                                                                                                                                                                              |
| TAX SCHEDULE NO. 2943-063-44-008                                                                                        | SQ. FT. OF EXISTING BLDGS                                                                                                                                                                                                                                                                                                                                                                                                                                                                    |
| SUBDIVISION VILLOGR PORK                                                                                                | TOTAL SQ. FT. OF EXISTING & PROPOSED 1807                                                                                                                                                                                                                                                                                                                                                                                                                                                    |
|                                                                                                                         | NO. OF DWELLING UNITS:<br>Before: After: this Construction<br>NO. OF BUILDINGS ON PARCEL<br>Before: After: this Construction<br>USE OF EXISTING BUILDINGS<br>DESCRIPTION OF WORK & INTENDED USE <u>Single family</u><br>TYPE OF HOME PROPOSED:<br>Site Built Manufactured Home (UBC)<br>Manufactured Home (HUD)<br>Other (please specify)<br>Il existing & proposed structure location(s), parking, setbacks to all<br>sation & width & all easements & rights-of-way which abut the parcel. |
| R THIS SECTION TO BE COMPLETED BY CO                                                                                    |                                                                                                                                                                                                                                                                                                                                                                                                                                                                                              |
| ZONE PD<br>15 house                                                                                                     | Maximum coverage of lot by structures $50\%$                                                                                                                                                                                                                                                                                                                                                                                                                                                 |
| SETBACKS: Front <u>20 garage</u> from property line (PL)<br>or from center of ROW, whichever is greater                 | Permanent Foundation Required: YES_ $\stackrel{\checkmark}{\longrightarrow}$ NO                                                                                                                                                                                                                                                                                                                                                                                                              |
| Side <u>5'</u> from PL, Rear <u>25'</u> from PL                                                                         | Parking Req'mt<br>-<br>Special Conditions                                                                                                                                                                                                                                                                                                                                                                                                                                                    |
| Maximum Height 281                                                                                                      |                                                                                                                                                                                                                                                                                                                                                                                                                                                                                              |