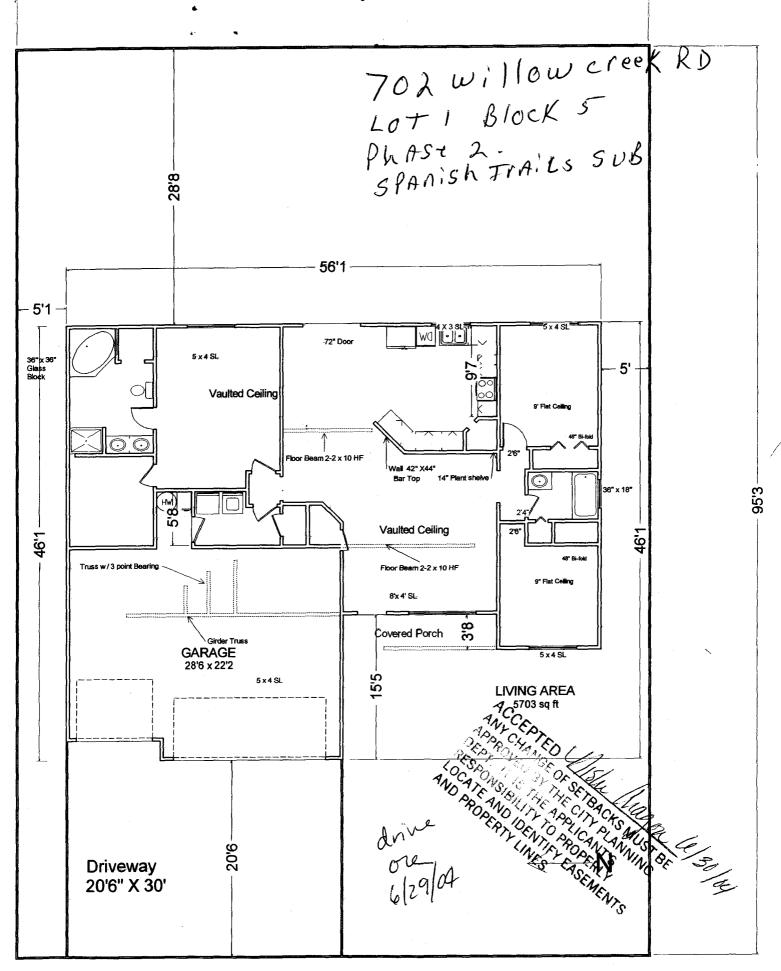

702 Willow CREEK Rd.

ACCEPTED ISUL MAAR.

ANY CHANGE OF SETBACKS MUST BE APPROVED BY THE CITY PLANNING DEPT. IT IS THE APPLICANT'S RESPONSIBILITY TO PROPERLY LOCATE AND IDENTIFY EASEMENTS AND PROPERTY LINES.