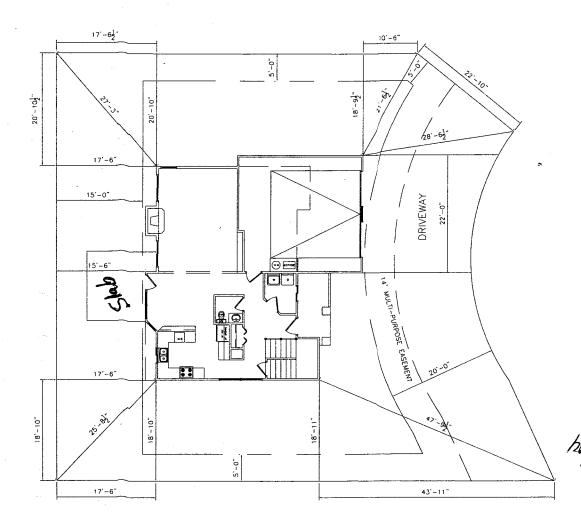

## SPANISH TRAIL BLOCK 8 LOT 10

NOTE:
BUILDER TO VERIFY
ALL SETBACK AND EASEMENT
ENCROACHMENTS PRIOR
TO CONSTRUCTION

## JACK CREEK ROAD

ACCEPTED TIMES.

ACCEPTED THE CITY PLANNING
AND PROPERTY LINES.

AND PROPERTY LINES.

AND PROPERTY LINES.

| SITE PLAN                                       | INFORMATION   |
|-------------------------------------------------|---------------|
| SUBDIVISION NAME                                | SPANISH TRAIL |
| LOT NUMBER                                      | 10            |
| BLOCK NUMBER                                    | 8             |
| STREET ADDRESS                                  | ? .           |
| COUNTY                                          | MESA          |
| HOUSE LIVING SQ. FT.                            | 1742 SF       |
| LOT SIZE                                        | 0.146 ACRES   |
| SETBACKS USED<br>1:11 PM, HP laserJet 1100 (MS) | FRONT-20'     |
|                                                 | SIDES-5       |
|                                                 | REAR-15'      |