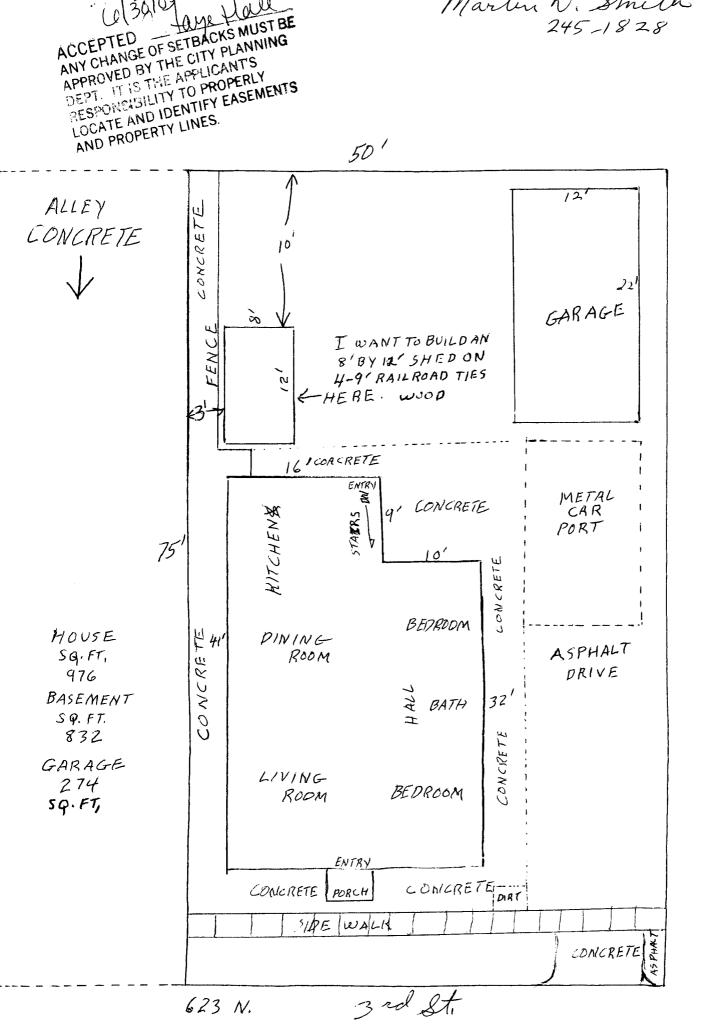

| FEE \$ 10.00                  | PLANNING CLEA                                                                                                                       | BANCE BLDG PERMIT NO.                                                                                    |                             |                                           |  |  |
|-------------------------------|-------------------------------------------------------------------------------------------------------------------------------------|----------------------------------------------------------------------------------------------------------|-----------------------------|-------------------------------------------|--|--|
| TCP \$                        | (Single Family Residential and A                                                                                                    |                                                                                                          |                             |                                           |  |  |
| SIF \$                        | Community Developme                                                                                                                 | nt Department                                                                                            |                             |                                           |  |  |
| <i>f</i>                      | 4676-2926                                                                                                                           | 4                                                                                                        |                             |                                           |  |  |
| Building Address              | 623 N. 3rd St GJ.                                                                                                                   | No. of Existing Bldgs _                                                                                  | 2                           | No. Proposed                              |  |  |
|                               | 5-142-24-010                                                                                                                        | GARAG                                                                                                    | 55 <u>976</u><br>E 274<br>3 | Sq. Ft. Proposed <u><b>8</b>×12</u><br>90 |  |  |
| Subdivision MAI               | P REFERENCE 2945-142-                                                                                                               | <b>26</b> Sq. Ft. of Lot / Parcel _                                                                      |                             | 150'                                      |  |  |
| Filing                        | Block <u>54</u> Lot <u>14</u> ?                                                                                                     | Sq. Ft. Coverage of Lot by Structures & Impervious Surface<br>(Total Existing & Proposed) EX-2000 PRD 96 |                             |                                           |  |  |
| OWNER INFORMATI               | ON:                                                                                                                                 | Height of Proposed Structure APPROXIMATELY 9'                                                            |                             |                                           |  |  |
| Name <b>DALE</b>              | SMITH                                                                                                                               | ESCRIPTION OF WORK & INTENDED USE:                                                                       |                             |                                           |  |  |
| Address <u>623</u>            | N. 3rd St.                                                                                                                          | New Single Family Home (*check type below)                                                               |                             |                                           |  |  |
| City / State / Zin            | F.J. CO. 81501                                                                                                                      | Other (please specify): <u>TOOL SHED</u><br>WOOD WITH COMP. SH, ROOF                                     |                             |                                           |  |  |
|                               | •                                                                                                                                   |                                                                                                          |                             |                                           |  |  |
| APPLICANT INFORM              |                                                                                                                                     | *TYPE OF HOME PROPOSED:                                                                                  |                             |                                           |  |  |
| Name                          | DAME                                                                                                                                | Manufactured Home (HUD) Other (please specify):                                                          |                             |                                           |  |  |
| Address                       |                                                                                                                                     |                                                                                                          |                             |                                           |  |  |
| City / State / Zip            |                                                                                                                                     | NOTES:                                                                                                   |                             |                                           |  |  |
| Telephone 97                  | 0-245-1828                                                                                                                          |                                                                                                          |                             |                                           |  |  |
|                               | lan, on 8 1/2" x 11" paper, showing all e.<br>/egress to the property, driveway locatio                                             |                                                                                                          |                             |                                           |  |  |
| THIS SEC                      | TION TO BE COMPLETED BY COM                                                                                                         | UNITY DEVELOPME                                                                                          | NT DEPART                   | MENT STAFF                                |  |  |
| ZONE <u> </u>                 | -F                                                                                                                                  | Maximum coverage of lot by structures 700                                                                |                             |                                           |  |  |
| SETBACKS: Front               | from property line (PL)                                                                                                             | Permanent Foundation Required: YES NO <u></u>                                                            |                             |                                           |  |  |
| Side 3 from PL Rear 5 from PL |                                                                                                                                     | Parking Requirement                                                                                      |                             |                                           |  |  |
| Maximum Height of St          | ructure(s) <u>35</u>                                                                                                                | Special Conditions                                                                                       |                             |                                           |  |  |
| Voting District               | Driveway<br>Location Approval<br>(Engineer's Initials)                                                                              |                                                                                                          |                             |                                           |  |  |
| structure authorized by       | Planning Clearance must be approved,<br>y this application cannot be occupied us<br>ssued, if applicable, by the Building De        | intil a final inspection h                                                                               | as been com                 | npleted and a Certificate of              |  |  |
| ordinances, laws, regu        | that I have read this application and the<br>lations or restrictions which apply to the<br>ude but not necessarily be limited to no | project. I understand                                                                                    | that failure to             |                                           |  |  |
| Applicant Signature           | Martin Dale Sn<br>Jan Mall                                                                                                          | nith Date                                                                                                | 6-3                         | 0-05                                      |  |  |
| Department Approval           | L' tan Maler                                                                                                                        | Date_                                                                                                    | - $(e)$                     | 20105                                     |  |  |