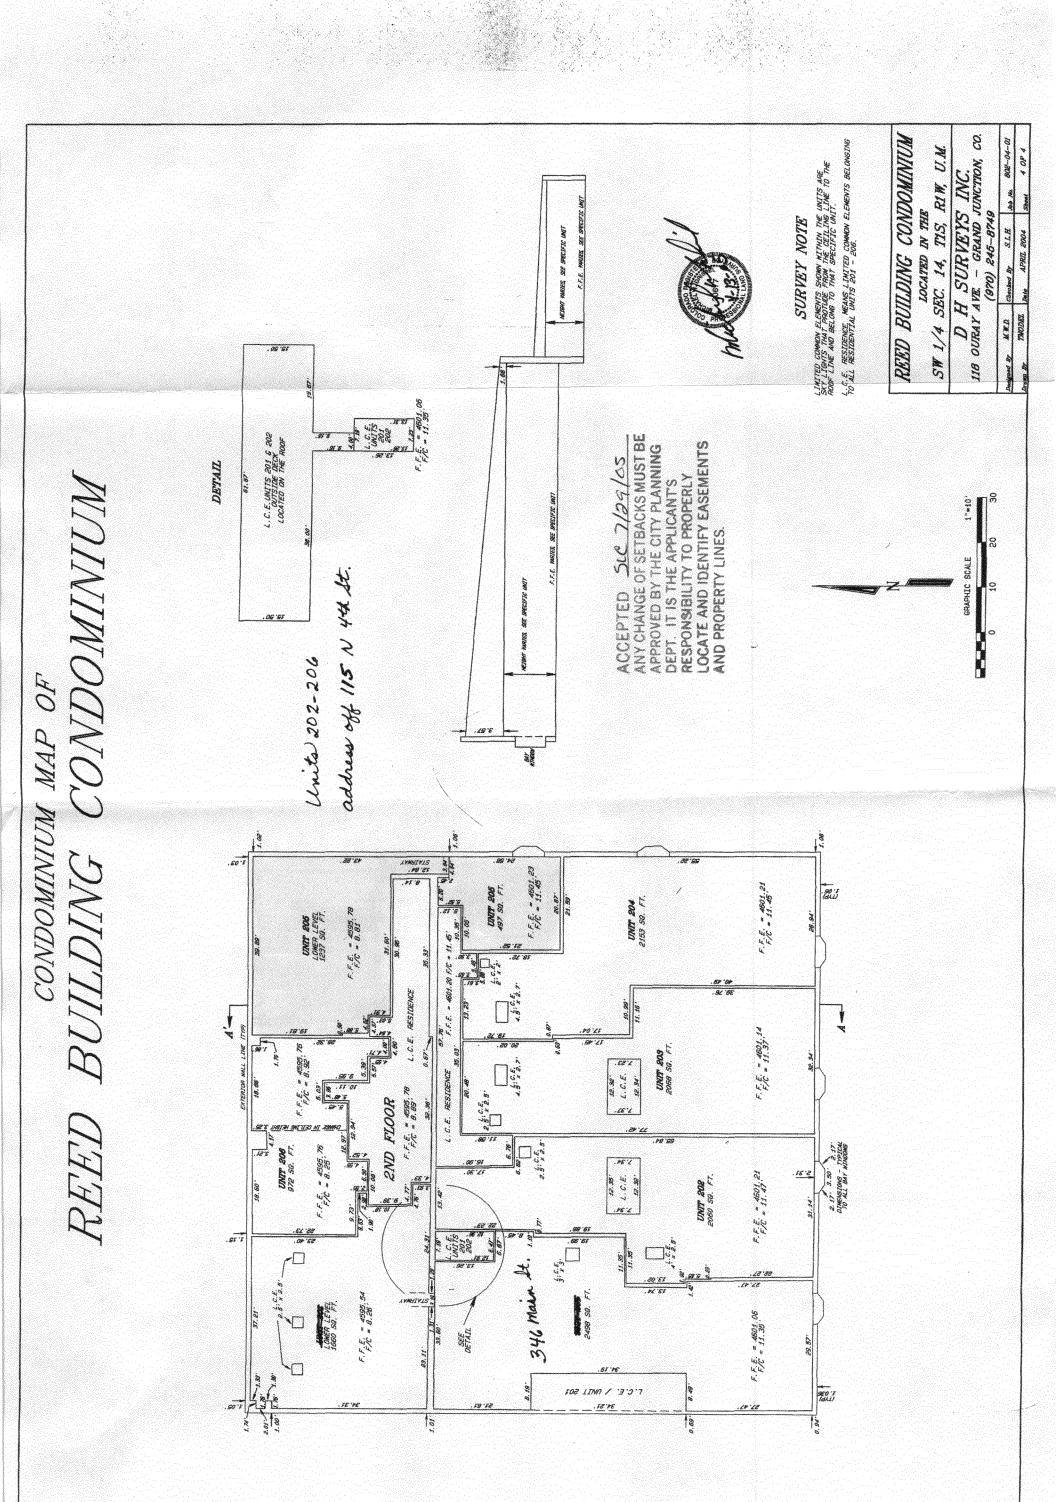

| FEE_\$ 10 <sup>∞</sup> PLANNING CLE         TCP \$ D       (Single Family Residential and A         SIF \$ 292 <sup>∞</sup> Community Development                                                                                                                                                                                                                                                                                                                                                                                                                                                                                                                                                                                                                                                                                                                                         | ccessory Structures)                                                                                                                                                                                                                                                                                                                                                                                                                                                                                                                                                                                                                                                               |
|-------------------------------------------------------------------------------------------------------------------------------------------------------------------------------------------------------------------------------------------------------------------------------------------------------------------------------------------------------------------------------------------------------------------------------------------------------------------------------------------------------------------------------------------------------------------------------------------------------------------------------------------------------------------------------------------------------------------------------------------------------------------------------------------------------------------------------------------------------------------------------------------|------------------------------------------------------------------------------------------------------------------------------------------------------------------------------------------------------------------------------------------------------------------------------------------------------------------------------------------------------------------------------------------------------------------------------------------------------------------------------------------------------------------------------------------------------------------------------------------------------------------------------------------------------------------------------------|
| Building Address 115 N. 4TH STR. SUTTE 205                                                                                                                                                                                                                                                                                                                                                                                                                                                                                                                                                                                                                                                                                                                                                                                                                                                | No. of Existing Bldgs No. Proposed                                                                                                                                                                                                                                                                                                                                                                                                                                                                                                                                                                                                                                                 |
| Parcel No. TBD 2945-143-53009                                                                                                                                                                                                                                                                                                                                                                                                                                                                                                                                                                                                                                                                                                                                                                                                                                                             | Sq. Ft. of Existing Bldgs Sq. Ft. Proposed                                                                                                                                                                                                                                                                                                                                                                                                                                                                                                                                                                                                                                         |
| Subdivision REED BULDING CONDOMINIUM                                                                                                                                                                                                                                                                                                                                                                                                                                                                                                                                                                                                                                                                                                                                                                                                                                                      | Sq. Ft. of Lot / Parcel 15625                                                                                                                                                                                                                                                                                                                                                                                                                                                                                                                                                                                                                                                      |
| Filing Block <u>LO2</u> Lot <u>17-21</u><br>OWNER INFORMATION:                                                                                                                                                                                                                                                                                                                                                                                                                                                                                                                                                                                                                                                                                                                                                                                                                            | Sq. Ft. Coverage of Lot by Structures & Impervious Surface<br>(Total Existing & Proposed)                                                                                                                                                                                                                                                                                                                                                                                                                                                                                                                                                                                          |
|                                                                                                                                                                                                                                                                                                                                                                                                                                                                                                                                                                                                                                                                                                                                                                                                                                                                                           | Height of Proposed Structure                                                                                                                                                                                                                                                                                                                                                                                                                                                                                                                                                                                                                                                       |
| Name REED BUILDING DEUTLOPMENT LLC<br>Address Box 3067                                                                                                                                                                                                                                                                                                                                                                                                                                                                                                                                                                                                                                                                                                                                                                                                                                    | DESCRIPTION OF WORK & INTENDED USE:     New Single Family Home (*check type below)     Interior Remodel     Other (please specify):                                                                                                                                                                                                                                                                                                                                                                                                                                                                                                                                                |
| City/State/Zip Geo Jor CO 81502                                                                                                                                                                                                                                                                                                                                                                                                                                                                                                                                                                                                                                                                                                                                                                                                                                                           |                                                                                                                                                                                                                                                                                                                                                                                                                                                                                                                                                                                                                                                                                    |
| APPLICANT INFORMATION:                                                                                                                                                                                                                                                                                                                                                                                                                                                                                                                                                                                                                                                                                                                                                                                                                                                                    | *TYPE OF HOME PROPOSED: Site Built Manufactured Home (UBC) Manufactured Home (HUD) Other (please specify):                                                                                                                                                                                                                                                                                                                                                                                                                                                                                                                                                                         |
| Address                                                                                                                                                                                                                                                                                                                                                                                                                                                                                                                                                                                                                                                                                                                                                                                                                                                                                   |                                                                                                                                                                                                                                                                                                                                                                                                                                                                                                                                                                                                                                                                                    |
|                                                                                                                                                                                                                                                                                                                                                                                                                                                                                                                                                                                                                                                                                                                                                                                                                                                                                           | NOTES: OF 6 NEW RESIDENTIAL                                                                                                                                                                                                                                                                                                                                                                                                                                                                                                                                                                                                                                                        |
| Telephone 976 254 8028                                                                                                                                                                                                                                                                                                                                                                                                                                                                                                                                                                                                                                                                                                                                                                                                                                                                    | CONDOS IN REMODELED BUILDINK                                                                                                                                                                                                                                                                                                                                                                                                                                                                                                                                                                                                                                                       |
|                                                                                                                                                                                                                                                                                                                                                                                                                                                                                                                                                                                                                                                                                                                                                                                                                                                                                           | and in the applied in the                                                                                                                                                                                                                                                                                                                                                                                                                                                                                                                                                                                                                                                          |
| REQUIRED: One plot plan, on 8 1/2" x 11" paper, showing all e                                                                                                                                                                                                                                                                                                                                                                                                                                                                                                                                                                                                                                                                                                                                                                                                                             | xisting & proposed structure location(s), parking, setbacks to all                                                                                                                                                                                                                                                                                                                                                                                                                                                                                                                                                                                                                 |
| REQUIRED: One plot plan, on 8 1/2" x 11" paper, showing all e<br>property lines, ingress/egress to the property, driveway location                                                                                                                                                                                                                                                                                                                                                                                                                                                                                                                                                                                                                                                                                                                                                        |                                                                                                                                                                                                                                                                                                                                                                                                                                                                                                                                                                                                                                                                                    |
| REQUIRED: One plot plan, on 8 1/2" x 11" paper, showing all e<br>property lines, ingress/egress to the property, driveway location<br>THIS SECTION TO BE COMPLETED BY COM                                                                                                                                                                                                                                                                                                                                                                                                                                                                                                                                                                                                                                                                                                                 | existing & proposed structure location(s), parking, setbacks to all<br>for & width & all easements & rights-of-way which abut the parcel.<br>MUNITY DEVELOPMENT DEPARTMENT STAFF<br>Maximum coverage of lot by structures                                                                                                                                                                                                                                                                                                                                                                                                                                                          |
| REQUIRED: One plot plan, on 8 1/2" x 11" paper, showing all e<br>property lines, ingress/egress to the property, driveway location<br>THIS SECTION TO BE COMPLETED BY COM<br>ZONE                                                                                                                                                                                                                                                                                                                                                                                                                                                                                                                                                                                                                                                                                                         | Existing & proposed structure location(s), parking, setbacks to all<br>on & width & all easements & rights-of-way which abut the parcel.<br>MUNITY DEVELOPMENT DEPARTMENT STAFF<br>Maximum coverage of lot by structures<br>Permanent Foundation Required: YESNO                                                                                                                                                                                                                                                                                                                                                                                                                   |
| REQUIRED: One plot plan, on 8 1/2" x 11" paper, showing all e property lines, ingress/egress to the property, driveway location         THIS SECTION TO BE COMPLETED BY COM         ZONE       B - 2         SETBACKS: Front       from property line (PL)         Side       Perper PL       Rear         from PL       Rear       from PL                                                                                                                                                                                                                                                                                                                                                                                                                                                                                                                                               | existing & proposed structure location(s), parking, setbacks to all<br>on & width & all easements & rights-of-way which abut the parcel.<br>MUNITY DEVELOPMENT DEPARTMENT STAFF<br>Maximum coverage of lot by structures<br>Permanent Foundation Required: YES NO<br>Parking Requirement                                                                                                                                                                                                                                                                                                                                                                                           |
| REQUIRED: One plot plan, on 8 1/2" x 11" paper, showing all e<br>property lines, ingress/egress to the property, driveway location<br>THIS SECTION TO BE COMPLETED BY COM<br>ZONE                                                                                                                                                                                                                                                                                                                                                                                                                                                                                                                                                                                                                                                                                                         | Existing & proposed structure location(s), parking, setbacks to all<br>on & width & all easements & rights-of-way which abut the parcel.<br>MUNITY DEVELOPMENT DEPARTMENT STAFF<br>Maximum coverage of lot by structures<br>Permanent Foundation Required: YESNO                                                                                                                                                                                                                                                                                                                                                                                                                   |
| REQUIRED: One plot plan, on 8 1/2" x 11" paper, showing all e property lines, ingress/egress to the property, driveway location         THIS SECTION TO BE COMPLETED BY COM         ZONE       B - 2         SETBACKS: Front       from property line (PL)         Side       Perper PL       Rear         from PL       Rear       from PL                                                                                                                                                                                                                                                                                                                                                                                                                                                                                                                                               | existing & proposed structure location(s), parking, setbacks to all<br>on & width & all easements & rights-of-way which abut the parcel.                                                                                                                                                                                                                                                                                                                                                                                                                                                                                                                                           |
| REQUIRED: One plot plan, on 8 1/2" x 11" paper, showing all e property lines, ingress/egress to the property, driveway location         THIS SECTION TO BE COMPLETED BY COM         ZONE       B - Q         SETBACKS: Front       from property line (PL)         Side       Property PL         Rear       from PL         Maximum Height of Structure(s)       Driveway         Voting District       A         Modifications to this Planning Clearance must be approved                                                                                                                                                                                                                                                                                                                                                                                                              | Axisting & proposed structure location(s), parking, setbacks to all<br>on & width & all easements & rights-of-way which abut the parcel.                                                                                                                                                                                                                                                                                                                                                                                                                                                                                                                                           |
| REQUIRED: One plot plan, on 8 1/2" x 11" paper, showing all e property lines, ingress/egress to the property, driveway location         THIS SECTION TO BE COMPLETED BY COM         ZONE       B - 2         SETBACKS: Front       from property line (PL)         Side       PinemPL         Rear       from PL         Maximum Height of Structure(s)       Driveway         Voting District       A         Driveway       Location Approval         Modifications to this Planning Clearance must be approved         structure authorized by this application cannot be occupied         Occupancy has been issued, if applicable, by the Building De         I hereby acknowledge that I have read this application and the                                                                                                                                                         | existing & proposed structure location(s), parking, setbacks to all<br>on & width & all easements & rights-of-way which abut the parcel.         MUNITY DEVELOPMENT DEPARTMENT STAFF         Maximum coverage of lot by structures         Permanent Foundation Required: YES         NO         Parking Requirement         Special Conditions         In writing, by the Community Development Department. The until a final inspection has been completed and a Certificate of epartment (Section 305, Uniform Building Code).         e information is correct; I agree to comply with any and all codes, e project. I understand that failure to comply shall result in legal |
| REQUIRED: One plot plan, on 8 1/2" x 11" paper, showing all e property lines, ingress/egress to the property, driveway location         THIS SECTION TO BE COMPLETED BY COM         ZONE       B - Q         SETBACKS: Front       from property line (PL)         Side       PinemPL         Rear       from PL         Maximum Height of Structure(s)       Driveway         Voting District       A         Driveway       Location Approval         Modifications to this Planning Clearance must be approved         structure authorized by this application cannot be occupied         Occupancy has been issued, if applicable, by the Building De         I hereby acknowledge that I have read this application and the ordinances, laws, regulations or restrictions which apply to the                                                                                        | existing & proposed structure location(s), parking, setbacks to all<br>on & width & all easements & rights-of-way which abut the parcel.         MUNITY DEVELOPMENT DEPARTMENT STAFF         Maximum coverage of lot by structures         Permanent Foundation Required: YES         NO         Parking Requirement         Special Conditions         In writing, by the Community Development Department. The until a final inspection has been completed and a Certificate of epartment (Section 305, Uniform Building Code).         e information is correct; I agree to comply with any and all codes, e project. I understand that failure to comply shall result in legal |
| REQUIRED: One plot plan, on 8 1/2" x 11" paper, showing all e property lines, ingress/egress to the property, driveway locatio         THIS SECTION TO BE COMPLETED BY COM         ZONE       B - 2         SETBACKS: Front       from property line (PL)         Side       P from PL         Rear       from PL         Maximum Height of Structure(s)       Driveway         Voting District       A         Driveway       Location Approval         Modifications to this Planning Clearance must be approved         structure authorized by this application cannot be occupied         Occupancy has been issued, if applicable, by the Building De         I hereby acknowledge that I have read this application and the ordinances, laws, regulations or restrictions which apply to the action, which may include but not measured by the limited to not operation.           | Axisting & proposed structure location(s), parking, setbacks to all<br>on & width & all easements & rights-of-way which abut the parcel.                                                                                                                                                                                                                                                                                                                                                                                                                                                                                                                                           |
| REQUIRED: One plot plan, on 8 1/2" x 11" paper, showing all e property lines, ingress/egress to the property, driveway location         THIS SECTION TO BE COMPLETED BY COM         ZONE       B - Q         SETBACKS: Front       from property line (PL)         Side       Perpendent         Rear       from PL         Maximum Height of Structure(s)       Driveway         Voting District       A         Driveway       Location Approval         Modifications to this Planning Clearance must be approved         structure authorized by this application cannot be occupied         Occupancy has been issued, if applicable, by the Building De         I hereby acknowledge that I have read this application and the ordinances, laws, regulations or restrictions which apply to the action, which may include but net necessarily be limited to not opplicant Signature | Axisting & proposed structure location(s), parking, setbacks to all<br>on & width & all easements & rights-of-way which abut the parcel.                                                                                                                                                                                                                                                                                                                                                                                                                                                                                                                                           |
| REQUIRED: One plot plan, on 8 1/2" x 11" paper, showing all e property lines, ingress/egress to the property, driveway location         THIS SECTION TO BE COMPLETED BY COM         ZONE       B - Q         SETBACKS: Front       from property line (PL)         Side       PinemPL         Rear       from PL         Maximum Height of Structure(s)                                                                                                                                                                                                                                                                                                                                                                                                                                                                                                                                   | Axisting & proposed structure location(s), parking, setbacks to all<br>on & width & all easements & rights-of-way which abut the parcel.                                                                                                                                                                                                                                                                                                                                                                                                                                                                                                                                           |