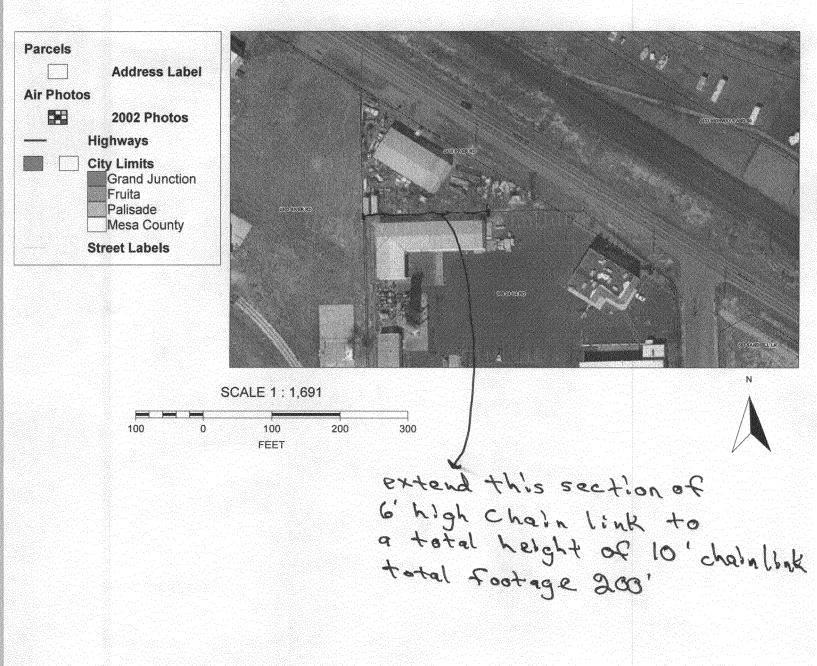

| Planning \$ / 0, 00 Drainage \$                                                                                                                                                                                                                                                                                                                                                                                                                                                                                                                                                                                                                                                                                                                                                                                                                                                                                          | BLDG PERMIT NO.                                                                                                     |
|--------------------------------------------------------------------------------------------------------------------------------------------------------------------------------------------------------------------------------------------------------------------------------------------------------------------------------------------------------------------------------------------------------------------------------------------------------------------------------------------------------------------------------------------------------------------------------------------------------------------------------------------------------------------------------------------------------------------------------------------------------------------------------------------------------------------------------------------------------------------------------------------------------------------------|---------------------------------------------------------------------------------------------------------------------|
| TCP \$ Ø School Impact \$ Ø                                                                                                                                                                                                                                                                                                                                                                                                                                                                                                                                                                                                                                                                                                                                                                                                                                                                                              | FILE #                                                                                                              |
| PLANNING CLEARANCE<br>(site plan-review, multi-family development, non-residential development)<br>Grand Junction Community Development Department                                                                                                                                                                                                                                                                                                                                                                                                                                                                                                                                                                                                                                                                                                                                                                       |                                                                                                                     |
| THIS SECTION TO BE COMPLETED BY APPLICANT                                                                                                                                                                                                                                                                                                                                                                                                                                                                                                                                                                                                                                                                                                                                                                                                                                                                                |                                                                                                                     |
| BUILDING ADDRESS 569 241/2 Rd.                                                                                                                                                                                                                                                                                                                                                                                                                                                                                                                                                                                                                                                                                                                                                                                                                                                                                           | TAX SCHEDULE NO. 3945 -092-08-001                                                                                   |
| SUBDIVISION Blue Heron Industrial Park                                                                                                                                                                                                                                                                                                                                                                                                                                                                                                                                                                                                                                                                                                                                                                                                                                                                                   | SQ. FT. OF EXISTING BLDG(S)                                                                                         |
| FILING BLK LOT                                                                                                                                                                                                                                                                                                                                                                                                                                                                                                                                                                                                                                                                                                                                                                                                                                                                                                           | SQ. FT. OF PROPOSED BLDG(S)/ADDITONS                                                                                |
| ADDRESS 569 24162 Rd.                                                                                                                                                                                                                                                                                                                                                                                                                                                                                                                                                                                                                                                                                                                                                                                                                                                                                                    | MULTI-FAMILY:<br>NO. OF DWELLING UNITS: BEFOREAFTER<br>CONSTRUCTION                                                 |
| CITY/STATE/ZIP Savand Ict. Co.                                                                                                                                                                                                                                                                                                                                                                                                                                                                                                                                                                                                                                                                                                                                                                                                                                                                                           | NO. OF BLDGS ON PARCEL: BEFORE AFTER<br>CONSTRUCTION                                                                |
| APPLICANT JES Fence<br>ADDRESS 2886 I-70 B                                                                                                                                                                                                                                                                                                                                                                                                                                                                                                                                                                                                                                                                                                                                                                                                                                                                               |                                                                                                                     |
| address 2880 2 10 15<br>CITY/STATE/ZIP Grand Jct. Co. 81501                                                                                                                                                                                                                                                                                                                                                                                                                                                                                                                                                                                                                                                                                                                                                                                                                                                              | lescription of WORK & INTENDED USE: extend existing (o' chain 1) mlx Sence to a                                     |
|                                                                                                                                                                                                                                                                                                                                                                                                                                                                                                                                                                                                                                                                                                                                                                                                                                                                                                                          | total of 10' height approx. 200'                                                                                    |
| Submittal requirements are outlined in the SSID (Submittal                                                                                                                                                                                                                                                                                                                                                                                                                                                                                                                                                                                                                                                                                                                                                                                                                                                               | Standards for Improvements and Development) document.                                                               |
|                                                                                                                                                                                                                                                                                                                                                                                                                                                                                                                                                                                                                                                                                                                                                                                                                                                                                                                          | ······································                                                                              |
| THIS SECTION TO BE COMPLETED BY COM                                                                                                                                                                                                                                                                                                                                                                                                                                                                                                                                                                                                                                                                                                                                                                                                                                                                                      | MUNITY DEVELOPMENT DEPARTMENT STAFF                                                                                 |
| THIS SECTION TO BE COMPLETED BY COMP                                                                                                                                                                                                                                                                                                                                                                                                                                                                                                                                                                                                                                                                                                                                                                                                                                                                                     |                                                                                                                     |
| ZONE <u>F-2</u><br>SETBACKS: FRONT: from Property Line (PL) or                                                                                                                                                                                                                                                                                                                                                                                                                                                                                                                                                                                                                                                                                                                                                                                                                                                           | MUNITY DEVELOPMENT DEPARTMENT STAFF                                                                                 |
| ZONE                                                                                                                                                                                                                                                                                                                                                                                                                                                                                                                                                                                                                                                                                                                                                                                                                                                                                                                     | LANDSCAPING/SCREENING REQUIRED: YES NO                                                                              |
| ZONE <u>F-2</u><br>SETBACKS: FRONT: from Property Line (PL) or                                                                                                                                                                                                                                                                                                                                                                                                                                                                                                                                                                                                                                                                                                                                                                                                                                                           | UNITY DEVELOPMENT DEPARTMENT STAFF LANDSCAPING/SCREENING REQUIRED: YES NO PARKING REQUIREMENT:                      |
| ZONE       Image: T - 2         SETBACKS:       FRONT:       from Property Line (PL) or from center of ROW, whichever is greater         SIDE:       from PL       REAR:       from PL                                                                                                                                                                                                                                                                                                                                                                                                                                                                                                                                                                                                                                                                                                                                   | UNITY DEVELOPMENT DEPARTMENT STAFF LANDSCAPING/SCREENING REQUIRED: YES NO PARKING REQUIREMENT:                      |
| ZONE       Image: T - 2         SETBACKS:       FRONT:       from Property Line (PL) or from center of ROW, whichever is greater         SIDE:       from center of ROW, whichever is greater         SIDE:       from PL         MAX. HEIGHT       MAX. COVERAGE OF LOT BY STRUCTURES                                                                                                                                                                                                                                                                                                                                                                                                                                                                                                                                                                                                                                   | NUNITY DEVELOPMENT DEPARTMENT STAFF LANDSCAPING/SCREENING REQUIRED: YES NO PARKING REQUIREMENT:                     |
| ZONE       F-2         SETBACKS:       FRONT:       from Property Line (PL) or from center of ROW, whichever is greater         SIDE:       from PL       REAR:       from PL         MAX. HEIGHT       MAX. COVERAGE OF LOT BY STRUCTURES       MAX. COVERAGE OF LOT BY STRUCTURES       multiplication cannot be occupied until a final inspection studies application cannot be occupied until a final inspection studies application cannot be occupied until a final inspection studies application cannot be occupied until a final inspection studies of a Planning Clearance. All other resissuance of a Certificate of Occupancy. Any landscaping required by The replacement of any vegetation materials that die or are in an Development Code.                                                                                                                                                               | AUNITY DEVELOPMENT DEPARTMENT STAFF          LANDSCAPING/SCREENING REQUIRED: YESNO         PARKING REQUIREMENT:     |
| ZONE       F-2         SETBACKS:       FRONT:       from Property Line (PL) or from center of ROW, whichever is greater         SIDE:       from PL       REAR:       from PL         MAX. HEIGHT       MAX. COVERAGE OF LOT BY STRUCTURES       MAX. COVERAGE OF LOT BY STRUCTURES       method in a proved, in writing authorized by this application cannot be occupied until a final inspective sued by the Building Department (Section 307, Uniform Building guaranteed prior to issuance of a Planning Clearance. All other regissuance of a Certificate of Occupancy. Any landscaping required by The replacement of any vegetation materials that die or are in an Development Code.         Four (4) sets of final construction drawings must be submitted and s One stamped set must be available on the job site at all times.         I hereby acknowledge that I have read this application and the inform | MUNITY DEVELOPMENT DEPARTMENT STAFF LANDSCAPING/SCREENING REQUIRED: YES NO PARKING REQUIREMENT: SPECIAL CONDITIONS: |
| ZONE                                                                                                                                                                                                                                                                                                                                                                                                                                                                                                                                                                                                                                                                                                                                                                                                                                                                                                                     | AUNITY DEVELOPMENT DEPARTMENT STAFF                                                                                 |