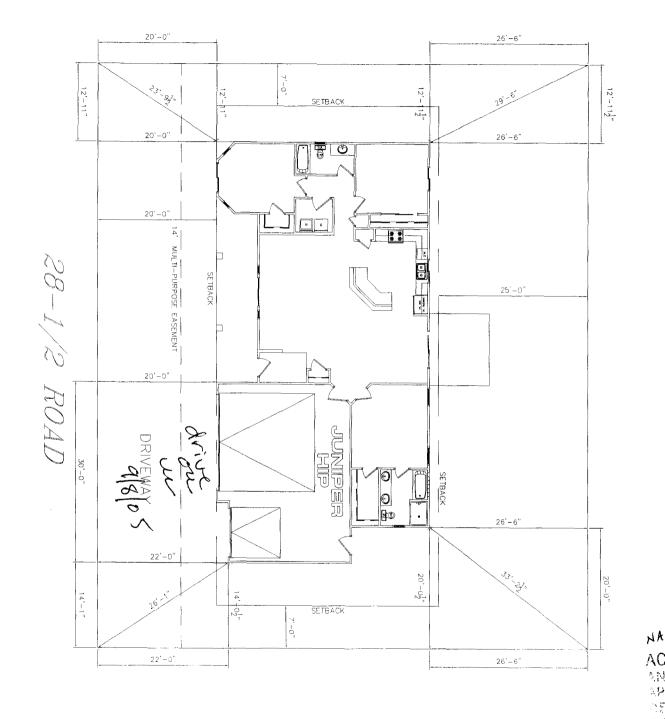

(White: Planning) (Yellow: Customer) (Pink: Building Department) (Goldenrod: Utility Accounting) 

<u>SCALE: 1116" = 11-0"</u> /8z z8/2 es.

NOTE: GRADE MUST SLOPE AWAY FROM HOUSE 6" OF FALL IN THE FIRST 10' OF DISTANCE PER LOCAL BUILDING CODE. NOTE:: DIMENSION LINES ARE PULLED FROM EDGE OF BRICK LEDGE. IF NO BRICK LEDGE EXISTS, DIMENSIONS WILL BE FROM EDGE OF FOUNDATION. SITE PLAN INFORMATION SUBDIVISION NAME COUNTRY RIDGE ESTATES FILING NUMBER LOT NUMBER 12 BLOCK NUMBER 2 STREET ADDRESS 182 28-1/2 ROAD COUNTY MESA GARAGE SQ. FT 653 SF LIVING SQ. FT. 1564 SF LOT SIZE 8000 SF FRONT 20' SETBACKS USED SIDES 7' REAR 25' NOTE: BUILDER TO VERIFY ALL SETBACK AND EASEMENT ENCROACHMENTS PRIOR TO CONSTRUCTION Bayleen Henderom 12-2-05 ACCEPTED ANY CHANGE ANNING 4**9**5-20151 SERLY LOCATE AND MULTIFY EASEMENTS AND PROPERTY LINES.