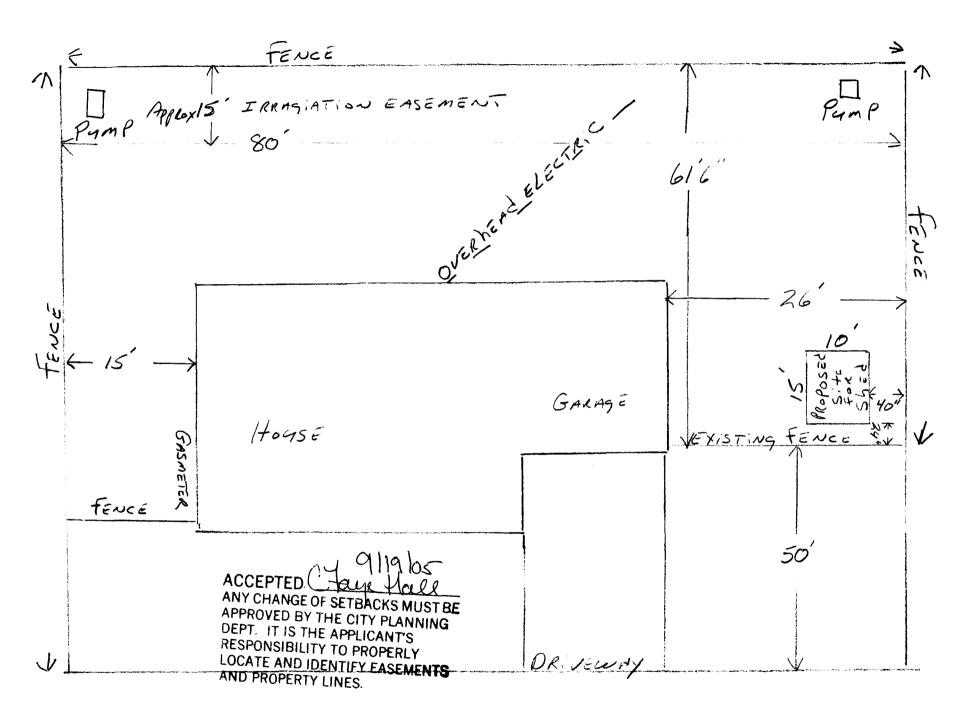

## PLANNING CLEARANCE

| <b>BLDG PERMIT</b> | NO |
|--------------------|----|

(Single Family Residential and Accessory Structures)

**Community Development Department** 

| Building Address 348 ACOMA VIC                                                                                                                                                                                                                                                                                                                                                                                                                                                                                                                                                                                                                                                                                                                                                                                                                                                                                                                                                                                                                                                                                                                                                                                                                                                                                                                                                                                                                                                                                                                                                                                                                                                                                                                                                                                                                                                                                                                                                                                                                                                                                                 | No. of Existing Bldgs/ No. Proposed                                                                    |
|--------------------------------------------------------------------------------------------------------------------------------------------------------------------------------------------------------------------------------------------------------------------------------------------------------------------------------------------------------------------------------------------------------------------------------------------------------------------------------------------------------------------------------------------------------------------------------------------------------------------------------------------------------------------------------------------------------------------------------------------------------------------------------------------------------------------------------------------------------------------------------------------------------------------------------------------------------------------------------------------------------------------------------------------------------------------------------------------------------------------------------------------------------------------------------------------------------------------------------------------------------------------------------------------------------------------------------------------------------------------------------------------------------------------------------------------------------------------------------------------------------------------------------------------------------------------------------------------------------------------------------------------------------------------------------------------------------------------------------------------------------------------------------------------------------------------------------------------------------------------------------------------------------------------------------------------------------------------------------------------------------------------------------------------------------------------------------------------------------------------------------|--------------------------------------------------------------------------------------------------------|
| Parcel No. 2945-244-05-004                                                                                                                                                                                                                                                                                                                                                                                                                                                                                                                                                                                                                                                                                                                                                                                                                                                                                                                                                                                                                                                                                                                                                                                                                                                                                                                                                                                                                                                                                                                                                                                                                                                                                                                                                                                                                                                                                                                                                                                                                                                                                                     | Sq. Ft. of Existing Bldgs 1497 Sq. Ft. Proposed 150                                                    |
| Subdivision The RESERVATION                                                                                                                                                                                                                                                                                                                                                                                                                                                                                                                                                                                                                                                                                                                                                                                                                                                                                                                                                                                                                                                                                                                                                                                                                                                                                                                                                                                                                                                                                                                                                                                                                                                                                                                                                                                                                                                                                                                                                                                                                                                                                                    | Sq. Ft. of Lot / Parcel 8800                                                                           |
| Filing Block _5 Lot _8                                                                                                                                                                                                                                                                                                                                                                                                                                                                                                                                                                                                                                                                                                                                                                                                                                                                                                                                                                                                                                                                                                                                                                                                                                                                                                                                                                                                                                                                                                                                                                                                                                                                                                                                                                                                                                                                                                                                                                                                                                                                                                         | Sq. Ft. Coverage of Lot by Structures & Impervious Surface (Total Existing & Proposed)                 |
| OWNER INFORMATION:                                                                                                                                                                                                                                                                                                                                                                                                                                                                                                                                                                                                                                                                                                                                                                                                                                                                                                                                                                                                                                                                                                                                                                                                                                                                                                                                                                                                                                                                                                                                                                                                                                                                                                                                                                                                                                                                                                                                                                                                                                                                                                             | (Total Existing & Proposed) 1747  Height of Proposed Structure 7                                       |
| Name BRIAN YKAKEN FORD                                                                                                                                                                                                                                                                                                                                                                                                                                                                                                                                                                                                                                                                                                                                                                                                                                                                                                                                                                                                                                                                                                                                                                                                                                                                                                                                                                                                                                                                                                                                                                                                                                                                                                                                                                                                                                                                                                                                                                                                                                                                                                         | DESCRIPTION OF WORK & INTENDED USE:                                                                    |
| Address 328 ACOMADR                                                                                                                                                                                                                                                                                                                                                                                                                                                                                                                                                                                                                                                                                                                                                                                                                                                                                                                                                                                                                                                                                                                                                                                                                                                                                                                                                                                                                                                                                                                                                                                                                                                                                                                                                                                                                                                                                                                                                                                                                                                                                                            | New Single Family Home (*check type below) Interior Remodel  Addition                                  |
| City/State/Zip GRANd SUNCTION CO                                                                                                                                                                                                                                                                                                                                                                                                                                                                                                                                                                                                                                                                                                                                                                                                                                                                                                                                                                                                                                                                                                                                                                                                                                                                                                                                                                                                                                                                                                                                                                                                                                                                                                                                                                                                                                                                                                                                                                                                                                                                                               | Y Other (please specify): 10 x/5 Shed STORAGE                                                          |
| APPLICANT INFORMATION: 8/503                                                                                                                                                                                                                                                                                                                                                                                                                                                                                                                                                                                                                                                                                                                                                                                                                                                                                                                                                                                                                                                                                                                                                                                                                                                                                                                                                                                                                                                                                                                                                                                                                                                                                                                                                                                                                                                                                                                                                                                                                                                                                                   | *TYPE OF HOME PROPOSED:                                                                                |
| Name Samā                                                                                                                                                                                                                                                                                                                                                                                                                                                                                                                                                                                                                                                                                                                                                                                                                                                                                                                                                                                                                                                                                                                                                                                                                                                                                                                                                                                                                                                                                                                                                                                                                                                                                                                                                                                                                                                                                                                                                                                                                                                                                                                      | Site Built Manufactured Home (UBC) Manufactured Home (HUD) Other (please specify):                     |
| Address                                                                                                                                                                                                                                                                                                                                                                                                                                                                                                                                                                                                                                                                                                                                                                                                                                                                                                                                                                                                                                                                                                                                                                                                                                                                                                                                                                                                                                                                                                                                                                                                                                                                                                                                                                                                                                                                                                                                                                                                                                                                                                                        | Curior (piease specify).                                                                               |
| City / State / Zip                                                                                                                                                                                                                                                                                                                                                                                                                                                                                                                                                                                                                                                                                                                                                                                                                                                                                                                                                                                                                                                                                                                                                                                                                                                                                                                                                                                                                                                                                                                                                                                                                                                                                                                                                                                                                                                                                                                                                                                                                                                                                                             | NOTES:                                                                                                 |
| Telephone 970 245-7046                                                                                                                                                                                                                                                                                                                                                                                                                                                                                                                                                                                                                                                                                                                                                                                                                                                                                                                                                                                                                                                                                                                                                                                                                                                                                                                                                                                                                                                                                                                                                                                                                                                                                                                                                                                                                                                                                                                                                                                                                                                                                                         |                                                                                                        |
|                                                                                                                                                                                                                                                                                                                                                                                                                                                                                                                                                                                                                                                                                                                                                                                                                                                                                                                                                                                                                                                                                                                                                                                                                                                                                                                                                                                                                                                                                                                                                                                                                                                                                                                                                                                                                                                                                                                                                                                                                                                                                                                                | xisting & proposed structure location(s), parking, setbacks to all                                     |
| property lines, ingress/egress to the property, driveway location                                                                                                                                                                                                                                                                                                                                                                                                                                                                                                                                                                                                                                                                                                                                                                                                                                                                                                                                                                                                                                                                                                                                                                                                                                                                                                                                                                                                                                                                                                                                                                                                                                                                                                                                                                                                                                                                                                                                                                                                                                                              | on & width & all easements & rights-of-way which abut the parcel.                                      |
|                                                                                                                                                                                                                                                                                                                                                                                                                                                                                                                                                                                                                                                                                                                                                                                                                                                                                                                                                                                                                                                                                                                                                                                                                                                                                                                                                                                                                                                                                                                                                                                                                                                                                                                                                                                                                                                                                                                                                                                                                                                                                                                                | on & width & all easements & rights-of-way which abut the parcel.  MUNITY DEVELOPMENT DEPARTMENT STAFF |
|                                                                                                                                                                                                                                                                                                                                                                                                                                                                                                                                                                                                                                                                                                                                                                                                                                                                                                                                                                                                                                                                                                                                                                                                                                                                                                                                                                                                                                                                                                                                                                                                                                                                                                                                                                                                                                                                                                                                                                                                                                                                                                                                | MUNITY DEVELOPMENT DEPARTMENT STAFF                                                                    |
| THIS SECTION TO BE COMPLETED BY COM  ZONE PMF-8  SETBACKS: Front 20135 from property line (PL)                                                                                                                                                                                                                                                                                                                                                                                                                                                                                                                                                                                                                                                                                                                                                                                                                                                                                                                                                                                                                                                                                                                                                                                                                                                                                                                                                                                                                                                                                                                                                                                                                                                                                                                                                                                                                                                                                                                                                                                                                                 | MUNITY DEVELOPMENT DEPARTMENT STAFF  Maximum coverage of lot by structures                             |
| THIS SECTION TO BE COMPLETED BY COM  ZONE PMF-8                                                                                                                                                                                                                                                                                                                                                                                                                                                                                                                                                                                                                                                                                                                                                                                                                                                                                                                                                                                                                                                                                                                                                                                                                                                                                                                                                                                                                                                                                                                                                                                                                                                                                                                                                                                                                                                                                                                                                                                                                                                                                | MUNITY DEVELOPMENT DEPARTMENT STAFF                                                                    |
| THIS SECTION TO BE COMPLETED BY COM  ZONE PMF-8  SETBACKS: Front 20135 from property line (PL)                                                                                                                                                                                                                                                                                                                                                                                                                                                                                                                                                                                                                                                                                                                                                                                                                                                                                                                                                                                                                                                                                                                                                                                                                                                                                                                                                                                                                                                                                                                                                                                                                                                                                                                                                                                                                                                                                                                                                                                                                                 | MUNITY DEVELOPMENT DEPARTMENT STAFF  Maximum coverage of lot by structures                             |
| THIS SECTION TO BE COMPLETED BY COM  ZONE PMF-8  SETBACKS: Front 20125 from property line (PL)  Side 5/3' from PL Rear 10/5' from PL  Maximum Height of Structure(s) 35'  Driveway                                                                                                                                                                                                                                                                                                                                                                                                                                                                                                                                                                                                                                                                                                                                                                                                                                                                                                                                                                                                                                                                                                                                                                                                                                                                                                                                                                                                                                                                                                                                                                                                                                                                                                                                                                                                                                                                                                                                             | MUNITY DEVELOPMENT DEPARTMENT STAFF  Maximum coverage of lot by structures                             |
| THIS SECTION TO BE COMPLETED BY COM  ZONE PMF-8  SETBACKS: Front 20125 from property line (PL)  Side 5/3' from PL Rear 10/5' from PL  Maximum Height of Structure(s) 35'                                                                                                                                                                                                                                                                                                                                                                                                                                                                                                                                                                                                                                                                                                                                                                                                                                                                                                                                                                                                                                                                                                                                                                                                                                                                                                                                                                                                                                                                                                                                                                                                                                                                                                                                                                                                                                                                                                                                                       | MUNITY DEVELOPMENT DEPARTMENT STAFF  Maximum coverage of lot by structures                             |
| THIS SECTION TO BE COMPLETED BY COM  ZONE PMF-8  SETBACKS: Front 20/25 from property line (PL)  Side 3 from PL Rear /0/5 from PL  Maximum Height of Structure(s) 35   Driveway  Voting District Driveway  Location Approval  (Engineer's Initials)  Modifications to this Planning Clearance must be approved,                                                                                                                                                                                                                                                                                                                                                                                                                                                                                                                                                                                                                                                                                                                                                                                                                                                                                                                                                                                                                                                                                                                                                                                                                                                                                                                                                                                                                                                                                                                                                                                                                                                                                                                                                                                                                 | MUNITY DEVELOPMENT DEPARTMENT STAFF  Maximum coverage of lot by structures                             |
| THIS SECTION TO BE COMPLETED BY COM  ZONE PMF-8  SETBACKS: Front 2013 from property line (PL)  Side 3 from PL Rear 10/5 from PL  Maximum Height of Structure(s)                                                                                                                                                                                                                                                                                                                                                                                                                                                                                                                                                                                                                                                                                                                                                                                                                                                                                                                                                                                                                                                                                                                                                                                                                                                                                                                                                                                                                                                                                                                                                                                                                                                                                                                                                                                                                                                                                                                                                                | MUNITY DEVELOPMENT DEPARTMENT STAFF  Maximum coverage of lot by structures                             |
| THIS SECTION TO BE COMPLETED BY COM  ZONE PMF-8  SETBACKS: Front 2013 from property line (PL)  Side 3 from PL Rear 10/5 from PL  Maximum Height of Structure(s) 35  Driveway  Voting District Driveway  Location Approval (Engineer's Initials)  Modifications to this Planning Clearance must be approved, structure authorized by this application cannot be occupied to Occupancy has been issued, if applicable, by the Building Delinances, laws, regulations or restrictions which apply to the                                                                                                                                                                                                                                                                                                                                                                                                                                                                                                                                                                                                                                                                                                                                                                                                                                                                                                                                                                                                                                                                                                                                                                                                                                                                                                                                                                                                                                                                                                                                                                                                                          | MUNITY DEVELOPMENT DEPARTMENT STAFF  Maximum coverage of lot by structures                             |
| THIS SECTION TO BE COMPLETED BY COM  ZONE PMF-8  SETBACKS: Front 20125 from property line (PL)  Side 13 from PL Rear 105 from PL  Maximum Height of Structure(s) Driveway  Voting District Driveway  Location Approval (Engineer's Initials)  Modifications to this Planning Clearance must be approved, structure authorized by this application cannot be occupied to Occupancy has been issued, if applicable, by the Building Deline I hereby acknowledge that I have read this application and the ordinances, laws, regulations or restrictions which apply to the action, which may include but not necessarily be limited to not provided to the control of the con | MUNITY DEVELOPMENT DEPARTMENT STAFF  Maximum coverage of lot by structures                             |
| THIS SECTION TO BE COMPLETED BY COM  ZONE                                                                                                                                                                                                                                                                                                                                                                                                                                                                                                                                                                                                                                                                                                                                                                                                                                                                                                                                                                                                                                                                                                                                                                                                                                                                                                                                                                                                                                                                                                                                                                                                                                                                                                                                                                                                                                                                                                                                                                                                                                                                                      | MUNITY DEVELOPMENT DEPARTMENT STAFF  Maximum coverage of lot by structures                             |
| THIS SECTION TO BE COMPLETED BY COM  ZONE PMF-8  SETBACKS: Front 2013 from property line (PL)  Side 3 from PL Rear 05 from PL  Maximum Height of Structure(s) 5  Driveway  Voting District Cerain Approval (Engineer's Initials)  Modifications to this Planning Clearance must be approved, structure authorized by this application cannot be occupied to Occupancy has been issued, if applicable, by the Building Delinances, laws, regulations or restrictions which apply to the action, which may include but not necessarily be limited to not Applicant Signature  Department Approval                                                                                                                                                                                                                                                                                                                                                                                                                                                                                                                                                                                                                                                                                                                                                                                                                                                                                                                                                                                                                                                                                                                                                                                                                                                                                                                                                                                                                                                                                                                                | MUNITY DEVELOPMENT DEPARTMENT STAFF  Maximum coverage of lot by structures                             |