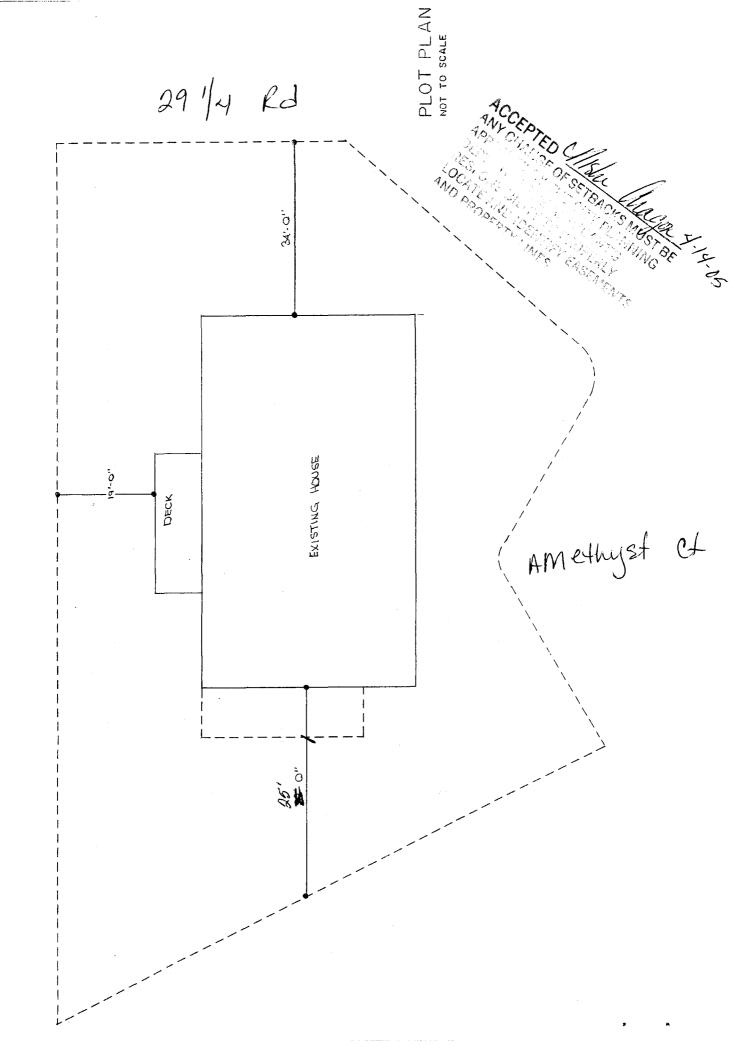

| 28830-19283                                                                                                                                                                                                                                                                                                                                                                                                                                                                                                                                                                                                                                                                                                                                                                                                                                                                                                                                                                                                                                                                                                                                                                                                                                                                                                                                                                                                                                                                                                                                                                                                                                                                                                                                                                                                                                                                                                                                                                                                                                                                                                                    |                                                                                                                                                                                                                                                                                                                                                                                                                                                                                                                      |
|--------------------------------------------------------------------------------------------------------------------------------------------------------------------------------------------------------------------------------------------------------------------------------------------------------------------------------------------------------------------------------------------------------------------------------------------------------------------------------------------------------------------------------------------------------------------------------------------------------------------------------------------------------------------------------------------------------------------------------------------------------------------------------------------------------------------------------------------------------------------------------------------------------------------------------------------------------------------------------------------------------------------------------------------------------------------------------------------------------------------------------------------------------------------------------------------------------------------------------------------------------------------------------------------------------------------------------------------------------------------------------------------------------------------------------------------------------------------------------------------------------------------------------------------------------------------------------------------------------------------------------------------------------------------------------------------------------------------------------------------------------------------------------------------------------------------------------------------------------------------------------------------------------------------------------------------------------------------------------------------------------------------------------------------------------------------------------------------------------------------------------|----------------------------------------------------------------------------------------------------------------------------------------------------------------------------------------------------------------------------------------------------------------------------------------------------------------------------------------------------------------------------------------------------------------------------------------------------------------------------------------------------------------------|
| Building Address 2925 Amchyst Ct                                                                                                                                                                                                                                                                                                                                                                                                                                                                                                                                                                                                                                                                                                                                                                                                                                                                                                                                                                                                                                                                                                                                                                                                                                                                                                                                                                                                                                                                                                                                                                                                                                                                                                                                                                                                                                                                                                                                                                                                                                                                                               | No. of Existing Bldgs No. Proposed                                                                                                                                                                                                                                                                                                                                                                                                                                                                                   |
| Parcel No. 2943 - 082 - 31 - 004                                                                                                                                                                                                                                                                                                                                                                                                                                                                                                                                                                                                                                                                                                                                                                                                                                                                                                                                                                                                                                                                                                                                                                                                                                                                                                                                                                                                                                                                                                                                                                                                                                                                                                                                                                                                                                                                                                                                                                                                                                                                                               | Sq. Ft. of Existing Bldgs 2180 Sq. Ft. Proposed 2412                                                                                                                                                                                                                                                                                                                                                                                                                                                                 |
| Subdivision New Beginning                                                                                                                                                                                                                                                                                                                                                                                                                                                                                                                                                                                                                                                                                                                                                                                                                                                                                                                                                                                                                                                                                                                                                                                                                                                                                                                                                                                                                                                                                                                                                                                                                                                                                                                                                                                                                                                                                                                                                                                                                                                                                                      | Sq. Ft. of Lot / Parcel 11891 +/-                                                                                                                                                                                                                                                                                                                                                                                                                                                                                    |
| Filing Block Lot Lot                                                                                                                                                                                                                                                                                                                                                                                                                                                                                                                                                                                                                                                                                                                                                                                                                                                                                                                                                                                                                                                                                                                                                                                                                                                                                                                                                                                                                                                                                                                                                                                                                                                                                                                                                                                                                                                                                                                                                                                                                                                                                                           | Sq. Ft. Coverage of Lot by Structures & Impervious Surface (Total Existing & Proposed) 3050 3282                                                                                                                                                                                                                                                                                                                                                                                                                     |
|                                                                                                                                                                                                                                                                                                                                                                                                                                                                                                                                                                                                                                                                                                                                                                                                                                                                                                                                                                                                                                                                                                                                                                                                                                                                                                                                                                                                                                                                                                                                                                                                                                                                                                                                                                                                                                                                                                                                                                                                                                                                                                                                | Height of Proposed Structure                                                                                                                                                                                                                                                                                                                                                                                                                                                                                         |
| Name Ed + Kathy moody  Address 2925 Amcthyst Ct  City/State/ZipGrand Tct Co 81504                                                                                                                                                                                                                                                                                                                                                                                                                                                                                                                                                                                                                                                                                                                                                                                                                                                                                                                                                                                                                                                                                                                                                                                                                                                                                                                                                                                                                                                                                                                                                                                                                                                                                                                                                                                                                                                                                                                                                                                                                                              | DESCRIPTION OF WORK & INTENDED USE:  New Single Family Home (*check type below) Interior Remodel Other (please specify):                                                                                                                                                                                                                                                                                                                                                                                             |
| APPLICANT INFORMATION:                                                                                                                                                                                                                                                                                                                                                                                                                                                                                                                                                                                                                                                                                                                                                                                                                                                                                                                                                                                                                                                                                                                                                                                                                                                                                                                                                                                                                                                                                                                                                                                                                                                                                                                                                                                                                                                                                                                                                                                                                                                                                                         | *TYPE OF HOME PROPOSED:                                                                                                                                                                                                                                                                                                                                                                                                                                                                                              |
| Name Edd Kathy Moody  Address 2925 AmcHyst Ct                                                                                                                                                                                                                                                                                                                                                                                                                                                                                                                                                                                                                                                                                                                                                                                                                                                                                                                                                                                                                                                                                                                                                                                                                                                                                                                                                                                                                                                                                                                                                                                                                                                                                                                                                                                                                                                                                                                                                                                                                                                                                  | Site Built                                                                                                                                                                                                                                                                                                                                                                                                                                                                                                           |
| City/State/ZipGrand Jct, Co 81504                                                                                                                                                                                                                                                                                                                                                                                                                                                                                                                                                                                                                                                                                                                                                                                                                                                                                                                                                                                                                                                                                                                                                                                                                                                                                                                                                                                                                                                                                                                                                                                                                                                                                                                                                                                                                                                                                                                                                                                                                                                                                              | NOTES:                                                                                                                                                                                                                                                                                                                                                                                                                                                                                                               |
| Telephone 970-242-2135                                                                                                                                                                                                                                                                                                                                                                                                                                                                                                                                                                                                                                                                                                                                                                                                                                                                                                                                                                                                                                                                                                                                                                                                                                                                                                                                                                                                                                                                                                                                                                                                                                                                                                                                                                                                                                                                                                                                                                                                                                                                                                         | 140120.                                                                                                                                                                                                                                                                                                                                                                                                                                                                                                              |
|                                                                                                                                                                                                                                                                                                                                                                                                                                                                                                                                                                                                                                                                                                                                                                                                                                                                                                                                                                                                                                                                                                                                                                                                                                                                                                                                                                                                                                                                                                                                                                                                                                                                                                                                                                                                                                                                                                                                                                                                                                                                                                                                |                                                                                                                                                                                                                                                                                                                                                                                                                                                                                                                      |
|                                                                                                                                                                                                                                                                                                                                                                                                                                                                                                                                                                                                                                                                                                                                                                                                                                                                                                                                                                                                                                                                                                                                                                                                                                                                                                                                                                                                                                                                                                                                                                                                                                                                                                                                                                                                                                                                                                                                                                                                                                                                                                                                |                                                                                                                                                                                                                                                                                                                                                                                                                                                                                                                      |
| REQUIRED: One plot plan, on 8 1/2" x 11" paper, showing all exproperty lines, ingress/egress to the property, driveway locatio                                                                                                                                                                                                                                                                                                                                                                                                                                                                                                                                                                                                                                                                                                                                                                                                                                                                                                                                                                                                                                                                                                                                                                                                                                                                                                                                                                                                                                                                                                                                                                                                                                                                                                                                                                                                                                                                                                                                                                                                 | cisting & proposed structure location(s), parking, setbacks to all named to all easements & rights-of-way which abut the parcel.                                                                                                                                                                                                                                                                                                                                                                                     |
| property lines, ingress/egress to the property, driveway locatio                                                                                                                                                                                                                                                                                                                                                                                                                                                                                                                                                                                                                                                                                                                                                                                                                                                                                                                                                                                                                                                                                                                                                                                                                                                                                                                                                                                                                                                                                                                                                                                                                                                                                                                                                                                                                                                                                                                                                                                                                                                               |                                                                                                                                                                                                                                                                                                                                                                                                                                                                                                                      |
| property lines, ingress/egress to the property, driveway locatio  THIS SECTION TO BE COMPLETED BY COMM                                                                                                                                                                                                                                                                                                                                                                                                                                                                                                                                                                                                                                                                                                                                                                                                                                                                                                                                                                                                                                                                                                                                                                                                                                                                                                                                                                                                                                                                                                                                                                                                                                                                                                                                                                                                                                                                                                                                                                                                                         | n & width & all easements & rights-of-way which abut the parcel.                                                                                                                                                                                                                                                                                                                                                                                                                                                     |
| property lines, ingress/egress to the property, driveway locatio  THIS SECTION TO BE COMPLETED BY COMM                                                                                                                                                                                                                                                                                                                                                                                                                                                                                                                                                                                                                                                                                                                                                                                                                                                                                                                                                                                                                                                                                                                                                                                                                                                                                                                                                                                                                                                                                                                                                                                                                                                                                                                                                                                                                                                                                                                                                                                                                         | n & width & all easements & rights-of-way which abut the parcel.  MUNITY DEVELOPMENT DEPARTMENT STAFF                                                                                                                                                                                                                                                                                                                                                                                                                |
| THIS SECTION TO BE COMPLETED BY COMM ZONE                                                                                                                                                                                                                                                                                                                                                                                                                                                                                                                                                                                                                                                                                                                                                                                                                                                                                                                                                                                                                                                                                                                                                                                                                                                                                                                                                                                                                                                                                                                                                                                                                                                                                                                                                                                                                                                                                                                                                                                                                                                                                      | MUNITY DEVELOPMENT DEPARTMENT STAFF  Maximum coverage of lot by structures  Permanent Foundation Required: YESNO                                                                                                                                                                                                                                                                                                                                                                                                     |
| THIS SECTION TO BE COMPLETED BY COMM  ZONE  SETBACKS: Front  10  from PL  Rear  25  from PL                                                                                                                                                                                                                                                                                                                                                                                                                                                                                                                                                                                                                                                                                                                                                                                                                                                                                                                                                                                                                                                                                                                                                                                                                                                                                                                                                                                                                                                                                                                                                                                                                                                                                                                                                                                                                                                                                                                                                                                                                                    | MUNITY DEVELOPMENT DEPARTMENT STAFF  Maximum coverage of lot by structures                                                                                                                                                                                                                                                                                                                                                                                                                                           |
| THIS SECTION TO BE COMPLETED BY COMM  ZONE  SETBACKS: Front  from PL  Rear  Rear  From PL                                                                                                                                                                                                                                                                                                                                                                                                                                                                                                                                                                                                                                                                                                                                                                                                                                                                                                                                                                                                                                                                                                                                                                                                                                                                                                                                                                                                                                                                                                                                                                                                                                                                                                                                                                                                                                                                                                                                                                                                                                      | MUNITY DEVELOPMENT DEPARTMENT STAFF  Maximum coverage of lot by structures  Permanent Foundation Required: YESNO  Parking Requirement                                                                                                                                                                                                                                                                                                                                                                                |
| THIS SECTION TO BE COMPLETED BY COMMAZONE  SETBACKS: Front 20' from property line (PL)  Side 10' from PL Rear 25' from PL  Maximum Height of Structure(s)  Driveway  Voting District Driveway  Location Approval (Engineer's Initials)  Modifications to this Planning Clearance must be approved,                                                                                                                                                                                                                                                                                                                                                                                                                                                                                                                                                                                                                                                                                                                                                                                                                                                                                                                                                                                                                                                                                                                                                                                                                                                                                                                                                                                                                                                                                                                                                                                                                                                                                                                                                                                                                             | MUNITY DEVELOPMENT DEPARTMENT STAFF  Maximum coverage of lot by structures  Permanent Foundation Required: YES                                                                                                                                                                                                                                                                                                                                                                                                       |
| THIS SECTION TO BE COMPLETED BY COMMAZONE  SETBACKS: Front 20' from property line (PL)  Side 10' from PL Rear 25' from PL  Maximum Height of Structure(s)  Driveway  Voting District Driveway  Location Approval (Engineer's Initials)  Modifications to this Planning Clearance must be approved, structure authorized by this application cannot be occupied u Occupancy has been issued, if applicable, by the Building De  I hereby acknowledge that I have read this application and the                                                                                                                                                                                                                                                                                                                                                                                                                                                                                                                                                                                                                                                                                                                                                                                                                                                                                                                                                                                                                                                                                                                                                                                                                                                                                                                                                                                                                                                                                                                                                                                                                                  | MUNITY DEVELOPMENT DEPARTMENT STAFF  Maximum coverage of lot by structures  Permanent Foundation Required: YES                                                                                                                                                                                                                                                                                                                                                                                                       |
| THIS SECTION TO BE COMPLETED BY COMMAZONE  SETBACKS: Front 20 from property line (PL)  Side 10 from PL Rear 25 from PL  Maximum Height of Structure(s)  Driveway  Location Approval  (Engineer's Initials)  Modifications to this Planning Clearance must be approved, structure authorized by this application cannot be occupied u Occupancy has been issued, if applicable, by the Building De  I hereby acknowledge that I have read this application and the ordinances, laws, regulations or restrictions which apply to the action, which may include but not necessarily be limited to no                                                                                                                                                                                                                                                                                                                                                                                                                                                                                                                                                                                                                                                                                                                                                                                                                                                                                                                                                                                                                                                                                                                                                                                                                                                                                                                                                                                                                                                                                                                              | MUNITY DEVELOPMENT DEPARTMENT STAFF  Maximum coverage of lot by structures  Permanent Foundation Required: YES                                                                                                                                                                                                                                                                                                                                                                                                       |
| THIS SECTION TO BE COMPLETED BY | MUNITY DEVELOPMENT DEPARTMENT STAFF  Maximum coverage of lot by structures  Permanent Foundation Required: YES                                                                                                                                                                                                                                                                                                                                                                                                       |
| THIS SECTION TO BE COMPLETED BY COMMAZONE  SETBACKS: Front 20 from property line (PL)  Side 10 from PL Rear 25 from PL  Maximum Height of Structure(s)  Driveway  Voting District Location Approval  (Engineer's Initials)  Modifications to this Planning Clearance must be approved, structure authorized by this application cannot be occupied u Occupancy has been issued, if applicable, by the Building De  I hereby acknowledge that I have read this application and the ordinances, laws, regulations or restrictions which apply to the action, which may include but not necessarily be limited to no  Applicant Signature                                                                                                                                                                                                                                                                                                                                                                                                                                                                                                                                                                                                                                                                                                                                                                                                                                                                                                                                                                                                                                                                                                                                                                                                                                                                                                                                                                                                                                                                                         | MUNITY DEVELOPMENT DEPARTMENT STAFF  Maximum coverage of lot by structures  Permanent Foundation Required: YES_X NO  Parking Requirement  Special Conditions  in writing, by the Community Development Department. The ntil a final inspection has been completed and a Certificate of partment (Section 305, Uniform Building Code).  information is correct; I agree to comply with any and all codes, project. I understand that failure to comply shall result in legal n-use of the building(s).  Date  1-14-05 |
| THIS SECTION TO BE COMPLETED BY COMMA  ZONE  SETBACKS: Front                                                                                                                                                                                                                                                                                                                                                                                                                                                                                                                                                                                                                                                                                                                                                                                                                                                                                                                                                                                                                                                                                                                                                                                                                                                                                                                                                                                                                                                                                                                                                                                                                                                                                                                                                                                                                                                                                                                                                                                                                                                                   | MUNITY DEVELOPMENT DEPARTMENT STAFF  Maximum coverage of lot by structures  Permanent Foundation Required: YES_X NO  Parking Requirement  Special Conditions  in writing, by the Community Development Department. The ntil a final inspection has been completed and a Certificate of partment (Section 305, Uniform Building Code).  information is correct; I agree to comply with any and all codes, project. I understand that failure to comply shall result in legal n-use of the building(s).  Date  1-14-05 |