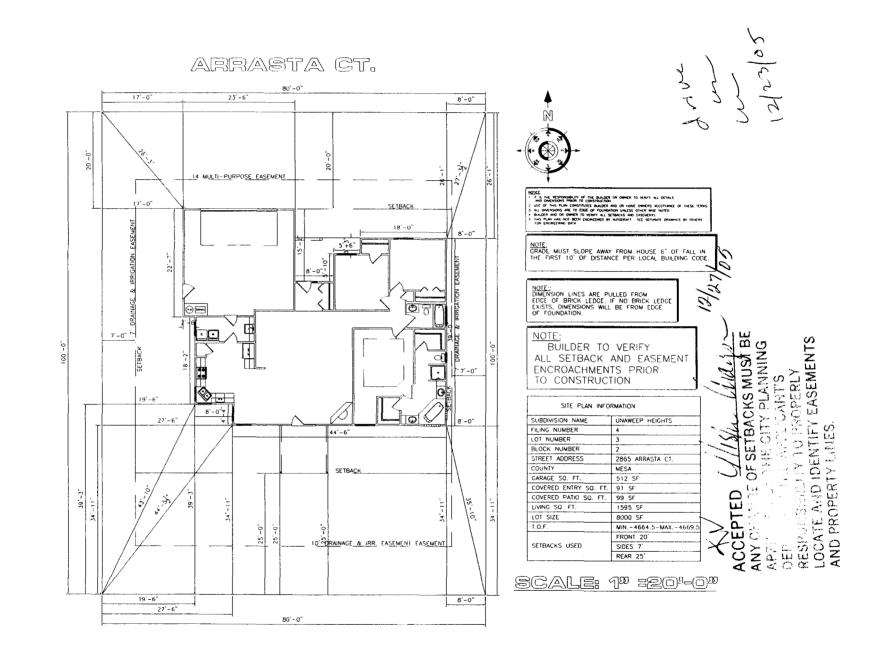

|                 |                | (1)        |                  |
|--------------------------------------------------------|-----------------|----------------|------------|------------------|
| Additional water and/or sewer tap fee(s) are required: | YES NO          |                | Hd U       | 1ED              |
| Utility Accounting ) () (up hold                       | 5 1             | Date Q         | 27/05      |                  |
| VALID FOR SIX MONTHS FROM DATE OF ISSUANCE             | Section 2 2 C 1 | Grand Junction | Zoning & D | evelopment Code) |

VALID FOR SIX MONTHS FROM DATE OF ISSUANCE (Section 2.2.C.1 Grand Junction Zoning & Development Code)(White: Planning)(Yellow: Customer)(Pink: Building Department)(Goldenrod: Utility Accounting)



\$

.