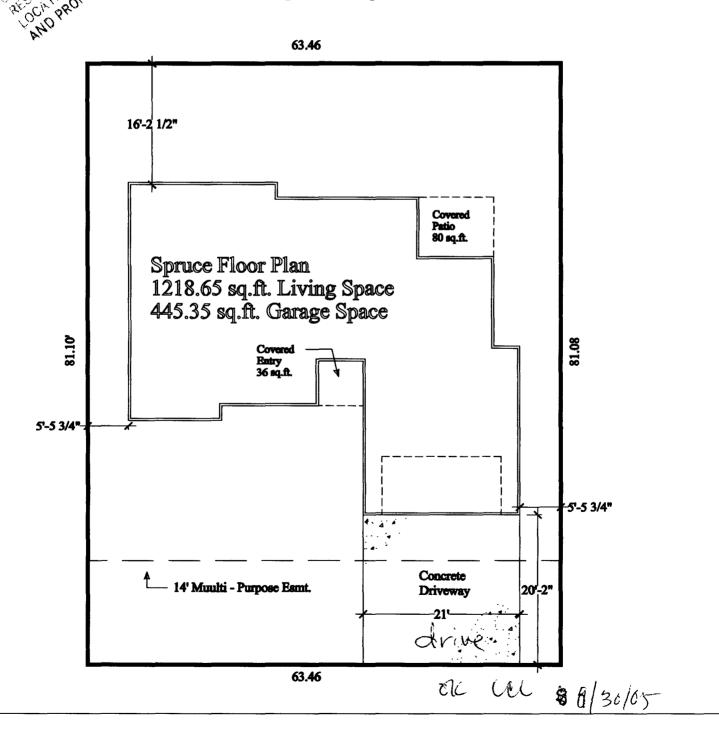

(Pink: Building Department)

Site Plan

Site Plan

Precision Construction

Size 3010 Autumn Glenn

Grand Junction, Colorado

Mesa County

RMF - 8

Minimum Setbacks
(Principal/Accesory Building)

Front Side Rear
20/25 5/3 10/5

Autumn Glenn Subdivision

Lot 14 Block 5 Filing 1 5146.3 sq.ft. 0.12 Acres