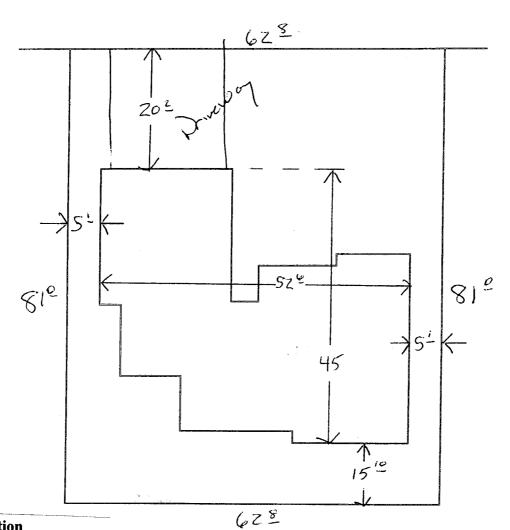

3015 Automn Glenn Lot 6 Bik 4 Revised Site Plan.

## Site Plan Information

3.6

Subdivision Name - Autumn Glenn Filing Number - 1 Lot Number - 6 Block Number - 4 Street Address - 3015 Autumn Glenn County - Mesa Garage Sq. Ft. - 445 Covered Entry Sq. Ft. - 36 Covered Patio Sq. Ft. - 36 Covered Patio Sq. Ft. - 80 Living Sq. Ft. - 1218 Lot Size Sq. Ft. - 5086 Setbacks - Front - 20' Sides - 5' Rear - 10' ACCEPTED Blaulon 3/15/05