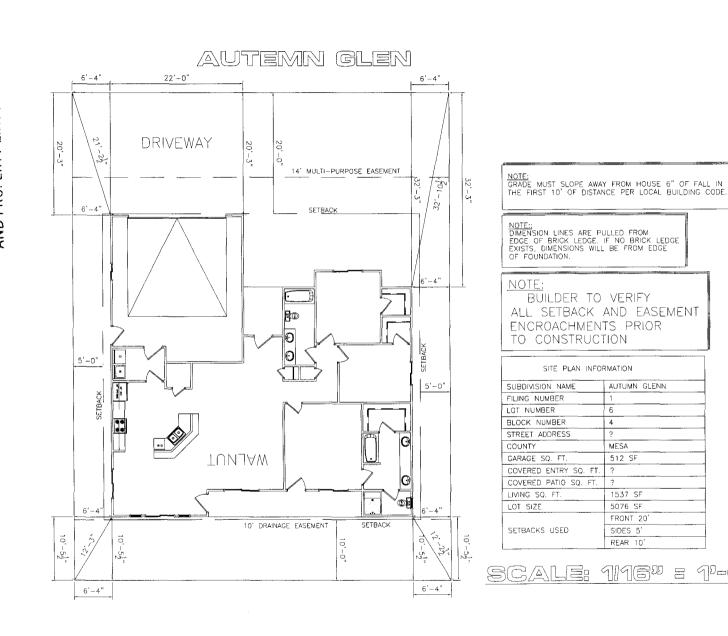

3015 Automn Glenn Lot 6 Bik 4 Revised Site Plan.

## Site Plan Information

3.6

Subdivision Name - Autumn Glenn Filing Number - 1 Lot Number - 6 Block Number - 4 Street Address - 3015 Autumn Glenn County - Mesa Garage Sq. Ft. - 445 Covered Entry Sq. Ft. - 36 Covered Patio Sq. Ft. - 36 Covered Patio Sq. Ft. - 80 Living Sq. Ft. - 1218 Lot Size Sq. Ft. - 5086 Setbacks - Front - 20' Sides - 5' Rear - 10' ACCEPTED Blaulon 3/15/05