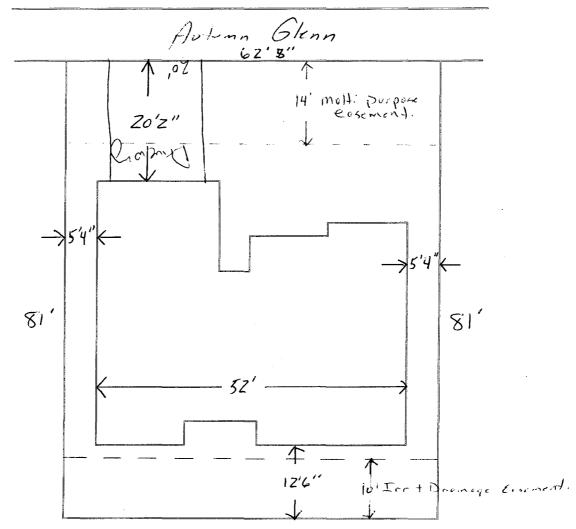

Ļ

F:\2005 CAD WORK\DWG FILES\ALL PLATS\AUTUMN GELNN\AUTUMN GLENN.dwg, 02/21/2005 01:39:29 PM, HP LaserJet 5M

Revised Site plan 3019 Autumn Glenn Lot 4 BIK 4 Autumn Glenn Subdivision

## Site Plan Information

Subdivision Name - Autumn Glenn Filing Number - 1 Lot Number - 4 Block Number - 4 Street Address - 3019 Autumn Glenn County - Mesa Garage Sq. Ft. - 542 Covered Entry Sq. Ft. - 50 Covered Patio Sq. Ft. - 50 Covered Patio Sq. Ft. - 48 Living Sq. Ft. - 1592 Lot Size Sq. Ft. - 5074.6 Setbacks - Front - 20' Sides - 5' Rear - 10' 62' 8"