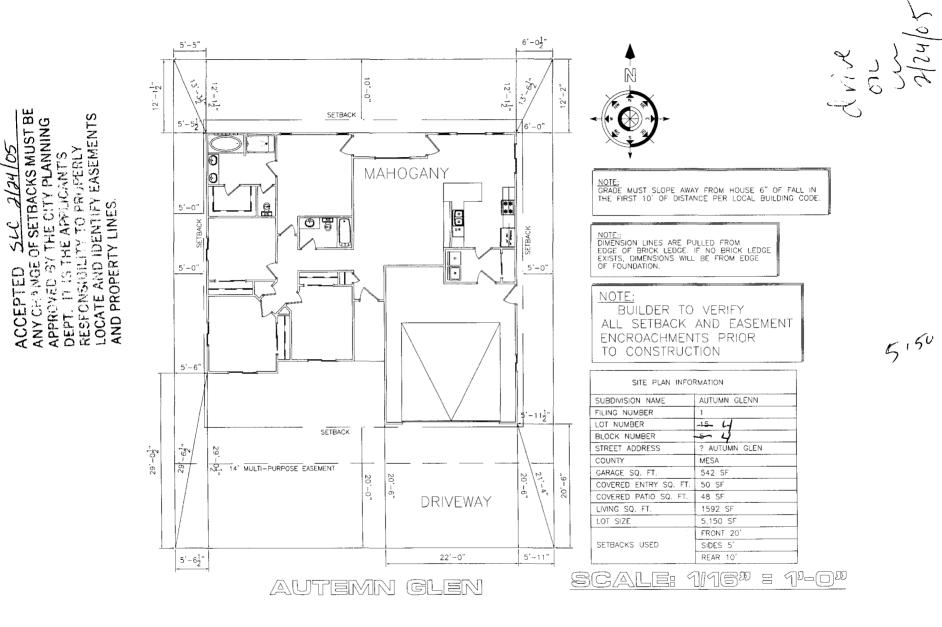

## Site Plan Information

Subdivision Name - Autumn Glenn Filing Number - 1 Lot Number - 4 Block Number - 4 Street Address - 3019 Autumn Glenn County - Mesa Garage Sq. Ft. - 542 Covered Entry Sq. Ft. - 50 Covered Patio Sq. Ft. - 50 Covered Patio Sq. Ft. - 48 Living Sq. Ft. - 1592 Lot Size Sq. Ft. - 5074.6 Setbacks - Front - 20' Sides - 5' Rear - 10' 62' 8"

3-305 Gaylee

ACCEPTED O ANY CHANGED IN THE MUST BE APPROVED TO A COMMING DEPT TO BE TO A COMMING RESPONSIBILITY LOCATE AND INCOME ASEMENTS AND PROPERTION OF