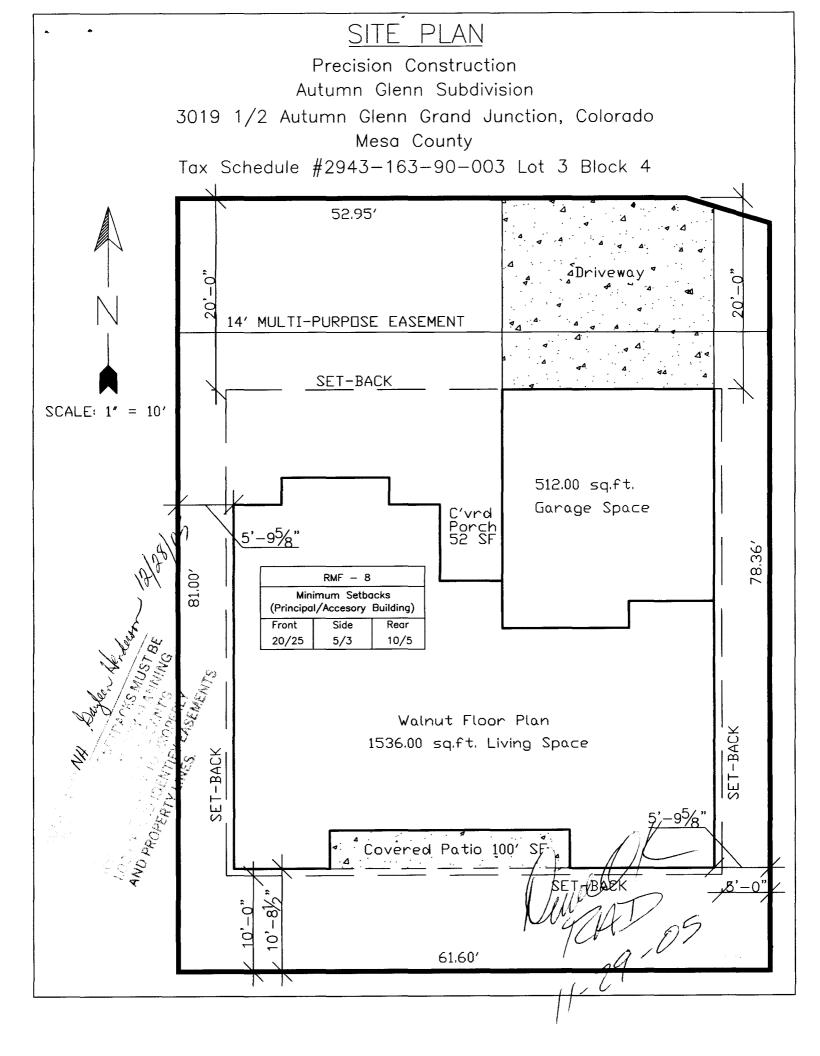

|                                                                                                                                                                                                                                                                                                     | ·····                                                                                                                                                                                                                                                                                                              | 7                                                                    |                                                                                                                                                                                                                                                                                             |                                                                                          |  |
|-----------------------------------------------------------------------------------------------------------------------------------------------------------------------------------------------------------------------------------------------------------------------------------------------------|--------------------------------------------------------------------------------------------------------------------------------------------------------------------------------------------------------------------------------------------------------------------------------------------------------------------|----------------------------------------------------------------------|---------------------------------------------------------------------------------------------------------------------------------------------------------------------------------------------------------------------------------------------------------------------------------------------|------------------------------------------------------------------------------------------|--|
| 1                                                                                                                                                                                                                                                                                                   | FEE \$ 10.00                                                                                                                                                                                                                                                                                                       | PLANNING CLEA                                                        | RANCE                                                                                                                                                                                                                                                                                       | BLDG PERMIT NO.                                                                          |  |
|                                                                                                                                                                                                                                                                                                     | TCP \$ 1500.00                                                                                                                                                                                                                                                                                                     | CP \$ 1500. CO (Single Family Residential and Ac Community Developme |                                                                                                                                                                                                                                                                                             |                                                                                          |  |
| 7                                                                                                                                                                                                                                                                                                   |                                                                                                                                                                                                                                                                                                                    |                                                                      |                                                                                                                                                                                                                                                                                             |                                                                                          |  |
|                                                                                                                                                                                                                                                                                                     | Building Address _                                                                                                                                                                                                                                                                                                 | So191/2 Automn Stear                                                 | <ul> <li>No. of Existing Bldgs</li> </ul>                                                                                                                                                                                                                                                   | No. Proposed 🖌                                                                           |  |
|                                                                                                                                                                                                                                                                                                     | Parcel No. <u>7945-165-90-003</u>                                                                                                                                                                                                                                                                                  |                                                                      | Sq. Ft. of Existing Bldgs Sq. Ft. Proposed6                                                                                                                                                                                                                                                 |                                                                                          |  |
|                                                                                                                                                                                                                                                                                                     |                                                                                                                                                                                                                                                                                                                    | Subdivision Autumn Glans                                             |                                                                                                                                                                                                                                                                                             | Sq. Ft. of Lot / Parcel 4965                                                             |  |
|                                                                                                                                                                                                                                                                                                     | Filing Block Lot                                                                                                                                                                                                                                                                                                   |                                                                      | Sq. Ft. Coverage of Lot by Structures & Impervious Surface         (Total Existing & Proposed)         Height of Proposed Structure         DESCRIPTION OF WORK & INTENDED USE:         New Single Family Home (*check type below)         Interior Remodel         Other (please specify): |                                                                                          |  |
|                                                                                                                                                                                                                                                                                                     | OWNER INFORMATION:                                                                                                                                                                                                                                                                                                 |                                                                      |                                                                                                                                                                                                                                                                                             |                                                                                          |  |
|                                                                                                                                                                                                                                                                                                     | Name Autumn Glenn LLC<br>Address 2785 D. R.N.                                                                                                                                                                                                                                                                      |                                                                      |                                                                                                                                                                                                                                                                                             |                                                                                          |  |
|                                                                                                                                                                                                                                                                                                     |                                                                                                                                                                                                                                                                                                                    |                                                                      |                                                                                                                                                                                                                                                                                             |                                                                                          |  |
|                                                                                                                                                                                                                                                                                                     | City/State/Zip Grond Jat Co 81501                                                                                                                                                                                                                                                                                  |                                                                      |                                                                                                                                                                                                                                                                                             |                                                                                          |  |
|                                                                                                                                                                                                                                                                                                     | Name <u>S-lave Voy-Jilla</u>                                                                                                                                                                                                                                                                                       |                                                                      | *TYPE OF HOME PROPOSED:<br>Site Built Manufactured Home (UBC)<br>Manufactured Home (HUD)                                                                                                                                                                                                    |                                                                                          |  |
|                                                                                                                                                                                                                                                                                                     |                                                                                                                                                                                                                                                                                                                    |                                                                      |                                                                                                                                                                                                                                                                                             |                                                                                          |  |
|                                                                                                                                                                                                                                                                                                     | Address Z18                                                                                                                                                                                                                                                                                                        | C D Rd                                                               | Other (please spe                                                                                                                                                                                                                                                                           | ecify):                                                                                  |  |
|                                                                                                                                                                                                                                                                                                     | City / State / Zip                                                                                                                                                                                                                                                                                                 | Frind Jet Co 8150/                                                   | NOTES: NO                                                                                                                                                                                                                                                                                   | w Home                                                                                   |  |
|                                                                                                                                                                                                                                                                                                     | Telephone                                                                                                                                                                                                                                                                                                          | 34.2000                                                              |                                                                                                                                                                                                                                                                                             |                                                                                          |  |
|                                                                                                                                                                                                                                                                                                     | REQUIRED: One plot plan, on 8 1/2" x 11" paper, showing all existing & proposed structure location(s), parking, setbacks to all<br>property lines, ingress/egress to the property, driveway location & width & all easements & rights-of-way which abut the parcel.                                                |                                                                      |                                                                                                                                                                                                                                                                                             |                                                                                          |  |
|                                                                                                                                                                                                                                                                                                     | THIS SECTION TO BE COMPLETED BY COMMUNITY DEVELOPMENT DEPARTMENT STAFF                                                                                                                                                                                                                                             |                                                                      |                                                                                                                                                                                                                                                                                             |                                                                                          |  |
|                                                                                                                                                                                                                                                                                                     | ZONE RUT                                                                                                                                                                                                                                                                                                           | 8                                                                    | Maximum coverage                                                                                                                                                                                                                                                                            | of lot by structures 70 7                                                                |  |
|                                                                                                                                                                                                                                                                                                     | SETBACKS: Front <u>20</u> from property line (PL)                                                                                                                                                                                                                                                                  |                                                                      | Permanent Foundation Required: YES $\chi$ NO                                                                                                                                                                                                                                                |                                                                                          |  |
|                                                                                                                                                                                                                                                                                                     |                                                                                                                                                                                                                                                                                                                    | n PL Rear <u>/// ′</u> from PL                                       | ÷ .                                                                                                                                                                                                                                                                                         |                                                                                          |  |
|                                                                                                                                                                                                                                                                                                     | Maximum Height of S                                                                                                                                                                                                                                                                                                | tructure(s)35'                                                       | Special Conditions                                                                                                                                                                                                                                                                          | Engineered foundation required                                                           |  |
|                                                                                                                                                                                                                                                                                                     | Voting District                                                                                                                                                                                                                                                                                                    | Driveway<br>Location Approval                                        | BASEMENTS NO<br>by acofection                                                                                                                                                                                                                                                               | engineered foundation required<br>of permitted - 1/2 basements only<br>engineers record. |  |
| I                                                                                                                                                                                                                                                                                                   | Modifications to this Planning Clearance must be approved, in writing, by the Community Developme<br>structure authorized by this application cannot be occupied until a final inspection has been complete<br>Occupancy has been issued, if applicable, by the Building Department (Section 305, Uniform Building |                                                                      |                                                                                                                                                                                                                                                                                             | nmunity Development Department. The has been completed and a Certificate of              |  |
| I hereby acknowledge that I have read this application and the information is correct; I agree to comordinances, laws, regulations or restrictions which apply to the project. I understand that failure to action, which may include but not necessarily be limited to non-use of the building(s). |                                                                                                                                                                                                                                                                                                                    |                                                                      | I that failure to comply shall result in legal                                                                                                                                                                                                                                              |                                                                                          |  |
|                                                                                                                                                                                                                                                                                                     | Applicant Signature     H     J     J     J       Department Approval NA     Hayleen Henderson     Date     12-28-05       Additional water and/or server tap/jee(s) are required:     NO     W/O Nq.     8 J(Y)                                                                                                   |                                                                      |                                                                                                                                                                                                                                                                                             | 11.79.05                                                                                 |  |
|                                                                                                                                                                                                                                                                                                     |                                                                                                                                                                                                                                                                                                                    |                                                                      |                                                                                                                                                                                                                                                                                             | 12-28-05                                                                                 |  |
|                                                                                                                                                                                                                                                                                                     |                                                                                                                                                                                                                                                                                                                    |                                                                      |                                                                                                                                                                                                                                                                                             | 1/0 Ng. 18704                                                                            |  |
|                                                                                                                                                                                                                                                                                                     | Utility Accounting Date 208 05                                                                                                                                                                                                                                                                                     |                                                                      |                                                                                                                                                                                                                                                                                             |                                                                                          |  |
|                                                                                                                                                                                                                                                                                                     | VALID FOR SIX MONTHS FROM DATE OF ISSUANCE (Section 2.2.C.1 Grand Junction Zoning & Development Code)<br>(White: Planning) (Yellow: Customer) (Pink: Building Department) (Goldenrod: Utility Accounting)                                                                                                          |                                                                      |                                                                                                                                                                                                                                                                                             |                                                                                          |  |